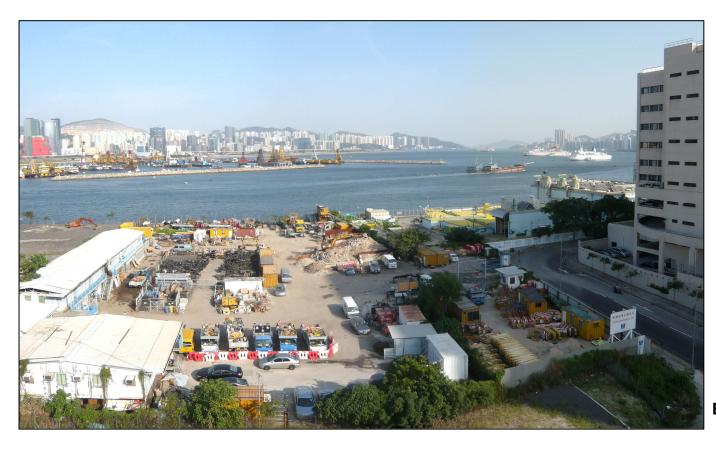

**Existing View from West – Po Leung Kuk Ngan Po Ling College** 

Notes: The future school is indicative and shown for context only (to be completed by others)

The proposed pigging station will be situated in a fenced-off area bound by solid boundary wall (3m height) on 4 sides. The entire site covers an area of approximately 662 square metres. There will be an instrument room inside the proposed gas pigging station and it is a simple structure of about 7m long x 5m wide and with height not exceeding 5m after installation of some equipment on its top such as CCTV camera, air conditioner and solar panels, etc. The instrument room itself is not exceeding 5m in height.