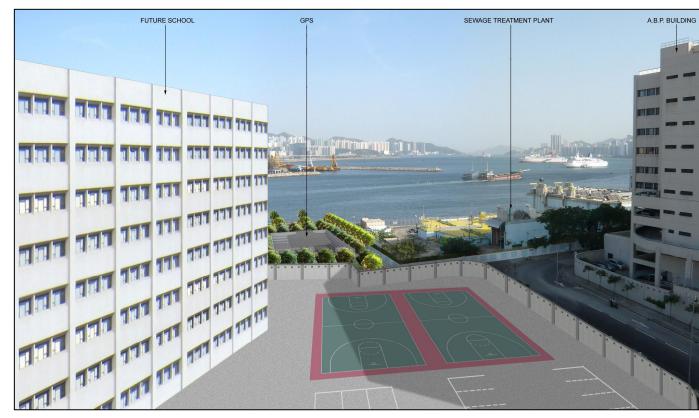

View from West - Po Leung Kuk Ngan Po Ling College with Proposed **Pigging Station** 

THE HONG KONG AND CHINA GAS COMPANY LIMITED.

INSTALLATION OF SUBMARINE GAS PIPELINES AND ASSOCIATED FACILITIES FROM TO KWA WAN TO NORTH POINT FOR FORMER KAI TAK AIRPORT DEVELOPMENT

**Existing View from West – Po Leung Kuk Ngan Po Ling College** 

Notes: The future school is indicative and shown for context only (to be completed by others)

The proposed pigging station will be situated in a fenced-off area bound by solid boundary wall (3m height) on 4 sides. The entire site covers an area of approximately 662 square metres. There will be an instrument room inside the proposed gas pigging station and it is a simple structure of about 7m long x 5m wide and with height not exceeding 5m after installation of some equipment on its top such as CCTV camera, air conditioner and solar panels, etc. The instrument room itself is not exceeding 5m in height.