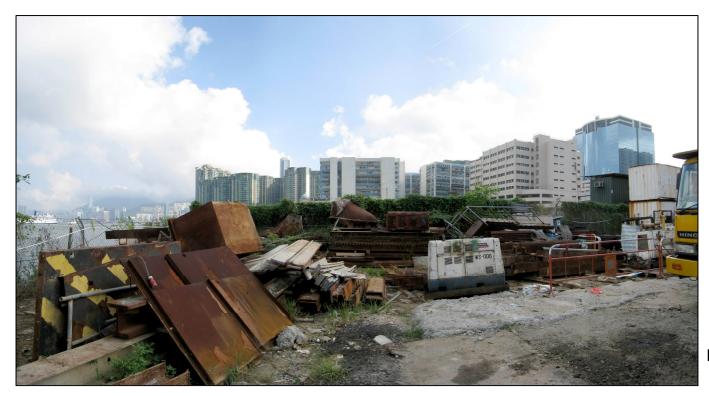

Existing View from North – Hoi Sham Park

Notes: The promenade and open space are indicative and shown for context only (to be completed by others)

The proposed pigging station will be situated in a fenced-off area bound by solid boundary wall (3m height) on 4 sides. The entire site covers an area of approximately 662 square metres. There will be an instrument room inside the proposed gas pigging station and it is a simple structure of about 7m long x 5m wide and with height not exceeding 5m after installation of some equipment on its top such as CCTV camera, air conditioner and solar panels, etc. The instrument room itself is not exceeding 5m in height.