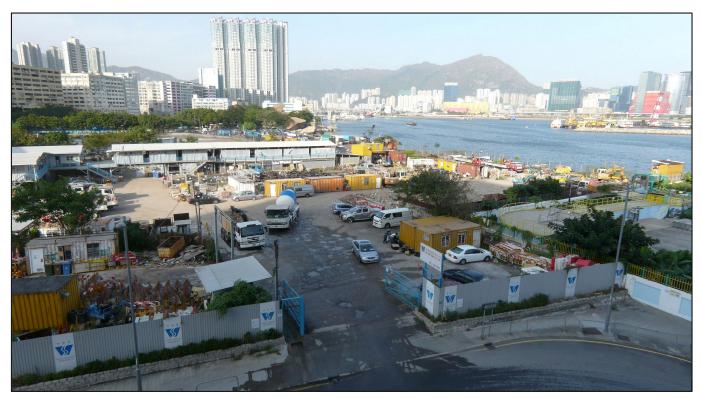

Existing View from South – A.B.P. Centre

The proposed pigging station will be situated in a fenced-off area bound by solid boundary wall (3m height) on 4 sides. The entire site covers an area of approximately 662 square metres. There will be an instrument room inside the proposed gas pigging station and it is a simple structure of about 7m long x 5m wide and with height not exceeding 5m after installation of some equipment on its top such as CCTV camera, air conditioner and solar panels, etc. The instrument room itself is not exceeding 5m in height.