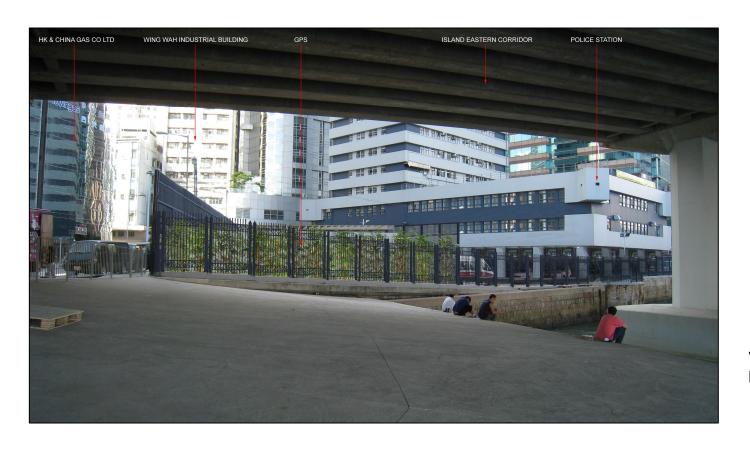

**View from Northeast – the waterfront area with Proposed Pigging Station** 

THE HONG KONG AND CHINA GAS COMPANY LIMITED.

INSTALLATION OF SUBMARINE GAS PIPELINES AND ASSOCIATED FACILITIES FROM TO KWA WAN TO NORTH POINT FOR FORMER KAI TAK AIRPORT DEVELOPMENT