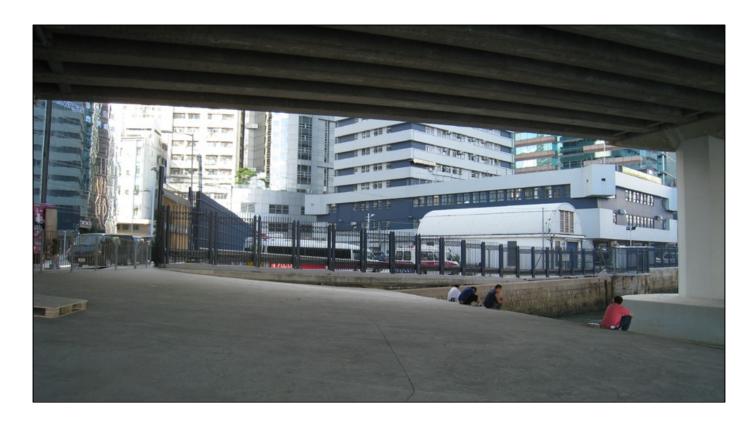

**Existing View from Northeast – future Promenade** 

The proposed pigging station will be situated in a fenced-off area bound by boundary fence. The entire site covers a usable area of 490 square metres with additional 300mm wide landscaping strip along Hoi Yu Street. There will be an instrument room inside the proposed pigging station and it is a simple structure with height of the structure not exceeding 3m. Some equipments, such as CCTV camera, air conditioner and solar panels, etc, will be installed at the roof of the instrument room while the total height will not exceed 5m high.