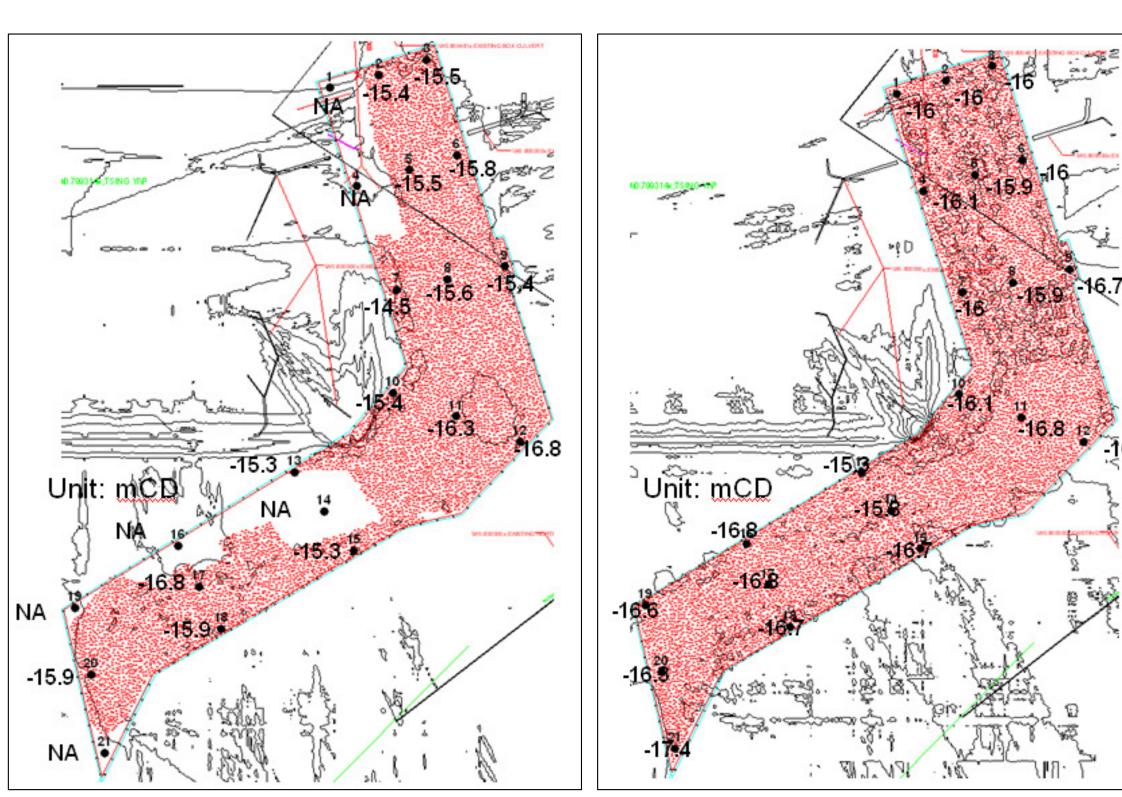

## Figure 2.4: Sounding Data for Area A from MD 2002.



## Mott MacDonald Hong Kong Limited

This document should not be relied on or used in chroumstances other than those for which it was originally prepared and for which Mott MacDonald Hong Kong Limited was commissioned. Mott MacDonald Limited ecosyste no responsibility for the document to any other party other than the person by whom it was commissioned. Map / Image data: reportcluced with permission of the Director Liancis, the Querement of Hong Kong SAR, dependent AS / 2008

on of the Director of Lands, the Government of Hong Kong SAR, Agreement No. 63 / 2008.

| Client Client THE GOVERNMENT OF THE HONG KONG SPECIAL ADMINISTRATIVE REGION CVIL ENGINEERING AND DEVELOPMENT DEPARTMENT Project PROVIDING SUFFICIENT WATER DEPTH FOR KWAI