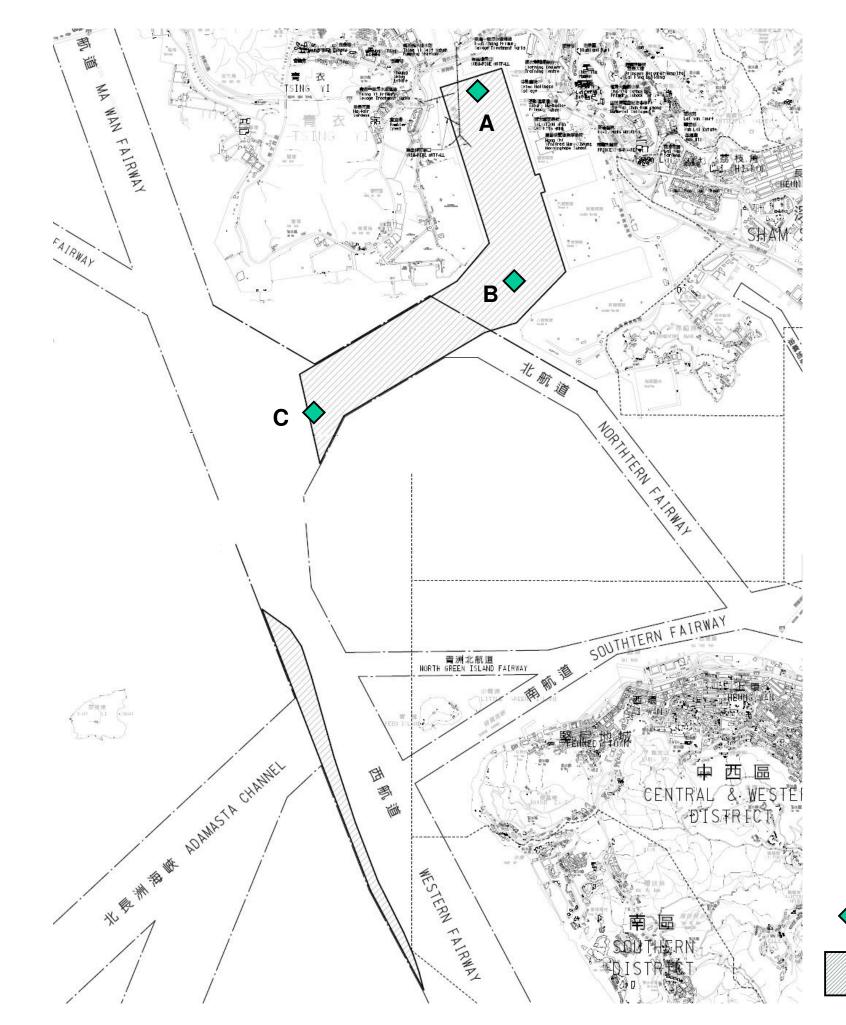

|              |              |  |
|            | Scale at                    | -                          |                | Status<br>PR                     | RE                       | P                                                                                                                                               | 1            |              |  |
|            | Drawing                     | Drawing Number Figure 3.5d |                |                                  |                          |                                                                                                                                                 |              |              |  |

















# Mott MacDonald Hong Kong Limited