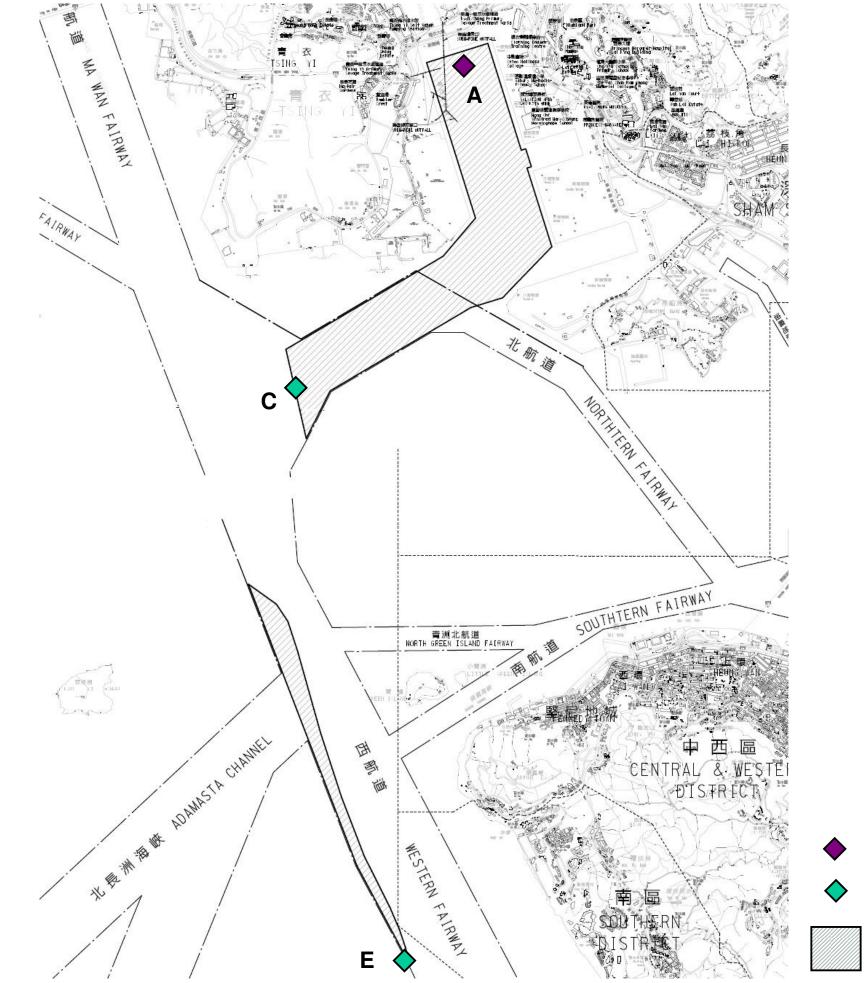

|              |              |  |
|            | Scale at                    | -                          |                | Status<br>PR                     | RE                       | P                                                                                                                                               | 1            |              |  |
|            | Drawing                     | Drawing Number Figure 3.5d |                |                                  |                          |                                                                                                                                                 |              |              |  |

















# Mott MacDonald Hong Kong Limited