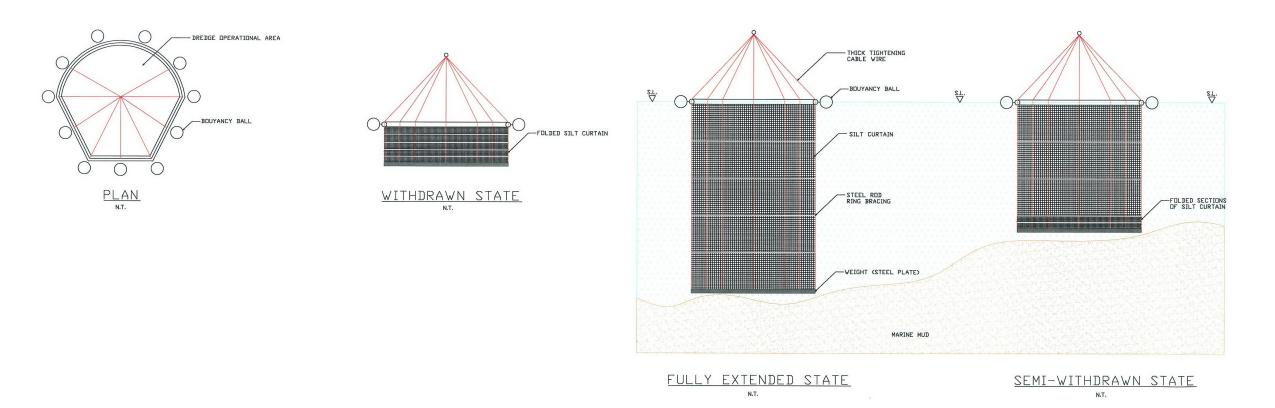

## Indicative Cross-section of Silt Curtain Arrangement

## Indicative Diagram Silt Curtain Design

P1 DEC 09 DC FIRST ISSUE JC AFK Ch'k'd App'd

THE GOVERNMENT OF THE HONG KONG SPECIAL ADMINISTRATIVE REGION CIVIL ENGINEERING

PROVIDING SUFFICIENT WATER **DEPTH FOR KWAI TSING CONTAINER BASIN AND ITS APPROACH CHANNEL** 