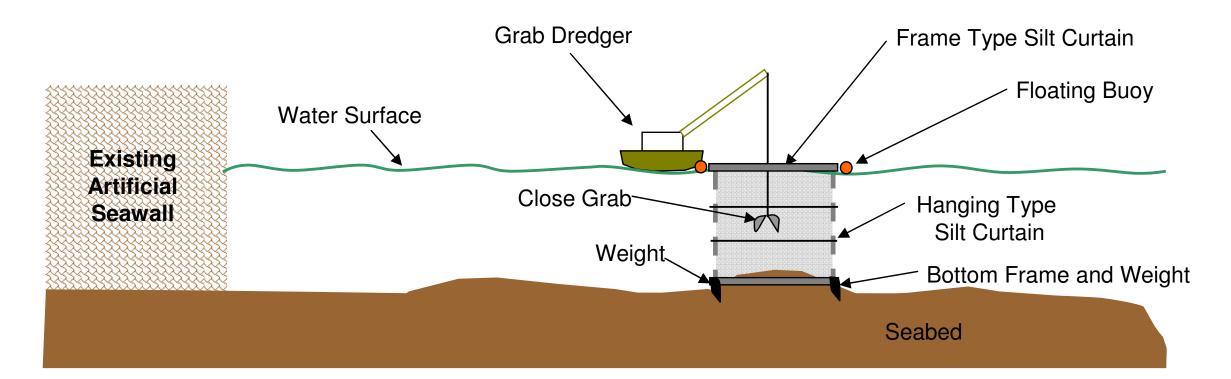

## **Schematic Diagram of Silt Curtain with Grab Dredger**

| Designed    | JC |        | Eng check    | JC  |  |
|-------------|----|--------|--------------|-----|--|
| Drawn       | DC |        | Coordination | JC  |  |
| Dwg check   | JC |        | Approved     | AFK |  |
| Scale at A1 |    | Status |              | Rev |  |
| -           |    | PRE    |              | P1  |  |
|             |    |        |              |     |  |

Figure 3.7

This document should not be relied on or used in circumstances other than those for which it was originally prepared and for which Mott MacDonald Limited accepts no responsibility for this document to any other party other than the person by whom it was commissioned. Map / Image data reproduced with permission of the Director of Lands, the Government of Hong Kong SAR, Agreement No. 63 / 2008.