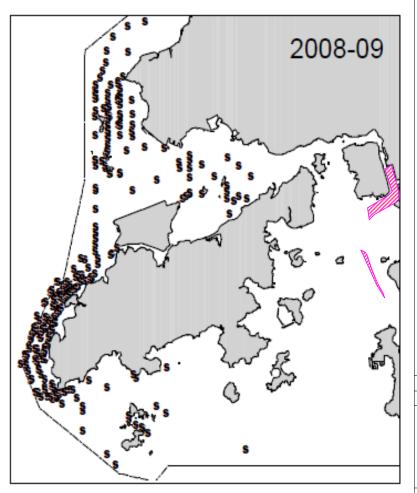

## **LEGEND:**

PROPOSED DREDGING AREA

| Rev | Date | Drawn | Description | Chk'd | App'd |
|-----|------|-------|-------------|-------|-------|
|     |      |       |             |       |       |

THE GOVERNMENT OF THE HONG KONG SPECIAL ADMINISTRATIVE REGION CIVIL ENGINEERING AND DEVELOPMENT DEPARTMENT

PROVIDING SUFFICIENT WATER DEPTH FOR KWAI TSING CONTAINER BASIN AND ITS APPROACH CHANNEL

## **CHINESE WHITE DOLPHIN** DISTRIBUTION PATTERNS IN THE PAST 6 YEARS (SHEET 2 OF 2)

|   | Designed  |  |        | Eng check    |     |  |
|---|-----------|--|--------|--------------|-----|--|
|   | Drawn     |  |        | Coordination |     |  |
|   | Dwg check |  |        | Approved     |     |  |
| Ī | Scale     |  | Status |              | Rev |  |
|   |           |  |        |              |     |  |

FIGURE 5.6b