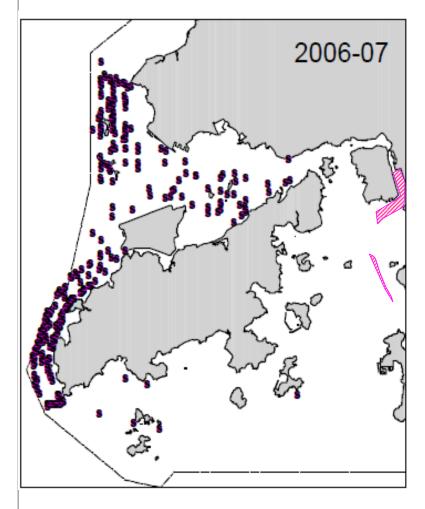

## **LEGEND:**

PROPOSED DREDGING AREA

| Rev | Date | Drawn | Description | Chk'd | App'd |
|-----|------|-------|-------------|-------|-------|
|     |      |       |             |       |       |

THE GOVERNMENT OF THE HONG KONG SPECIAL ADMINISTRATIVE REGION CIVIL ENGINEERING AND DEVELOPMENT DEPARTMENT

PROVIDING SUFFICIENT WATER DEPTH FOR KWAI TSING CONTAINER BASIN AND ITS APPROACH CHANNEL

## **CHINESE WHITE DOLPHIN** DISTRIBUTION PATTERNS IN THE PAST 6 YEARS (SHEET 2 OF 2)

|   | Designed  |  |        | Eng check    |     |  |
|---|-----------|--|--------|--------------|-----|--|
|   | Drawn     |  |        | Coordination |     |  |
|   | Dwg check |  |        | Approved     |     |  |
| Ī | Scale     |  | Status |              | Rev |  |
|   |           |  |        |              |     |  |

FIGURE 5.6b