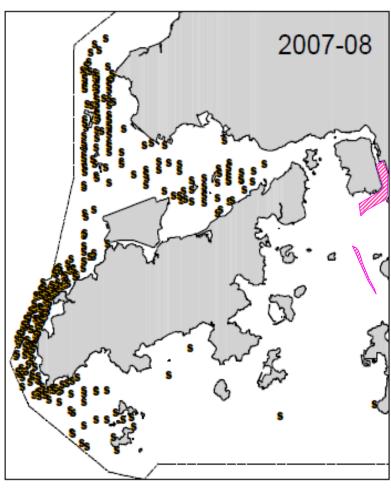

## **LEGEND:**

PROPOSED DREDGING AREA

| Rev | Date | Drawn | Description | Chk'd | App'd |
|-----|------|-------|-------------|-------|-------|
|     |      |       |             |       |       |

THE GOVERNMENT OF THE HONG KONG SPECIAL ADMINISTRATIVE REGION CIVIL ENGINEERING AND DEVELOPMENT DEPARTMENT

PROVIDING SUFFICIENT WATER DEPTH FOR KWAI TSING CONTAINER BASIN AND ITS APPROACH CHANNEL

## **CHINESE WHITE DOLPHIN** DISTRIBUTION PATTERNS IN THE PAST 6 YEARS (SHEET 2 OF 2)

|   | Designed  |  |        | Eng check    |     |  |
|---|-----------|--|--------|--------------|-----|--|
|   | Drawn     |  |        | Coordination |     |  |
|   | Dwg check |  |        | Approved     |     |  |
| Ī | Scale     |  | Status |              | Rev |  |
|   |           |  |        |              |     |  |

FIGURE 5.6b