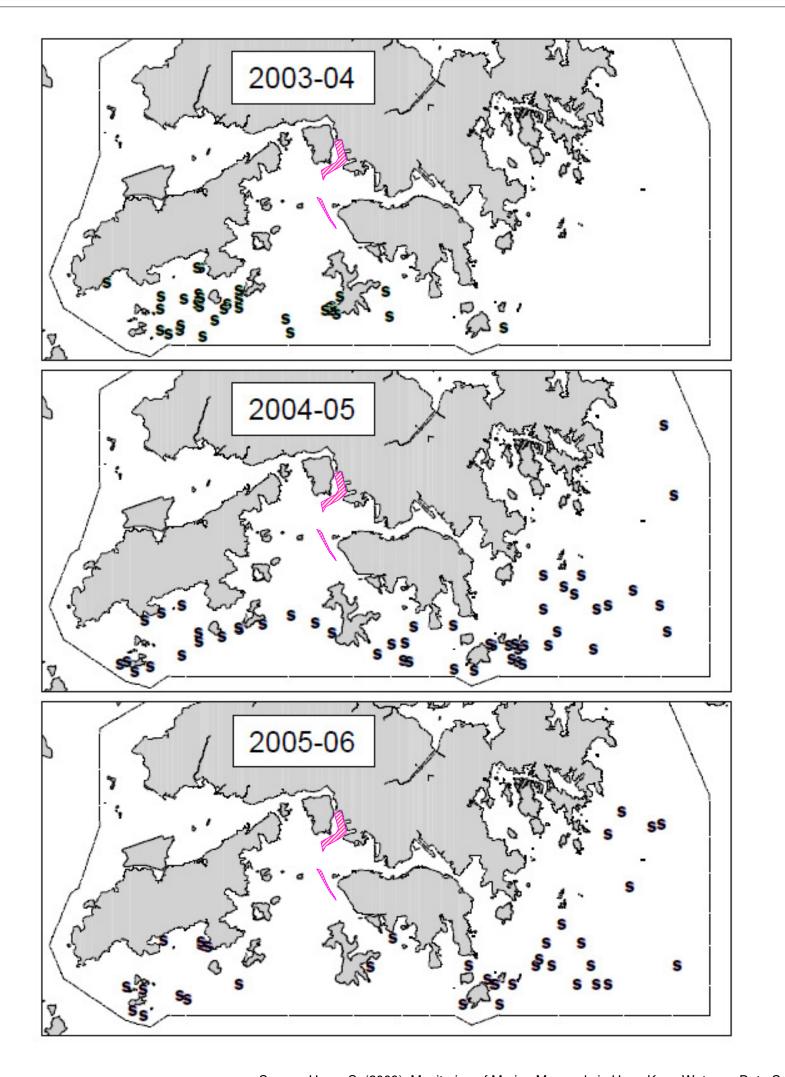

## FINLESS PORPOISE DISTRIBUTION PATTERNS IN THE PAST 6 YEARS (SHEET 1 OF 2)

| Designed  |        | Eng check    |     |  |
|-----------|--------|--------------|-----|--|
| Drawn     |        | Coordination |     |  |
| Dwg check |        | Approved     |     |  |
| Scale     | Status | •            | Rev |  |
|           |        |              |     |  |