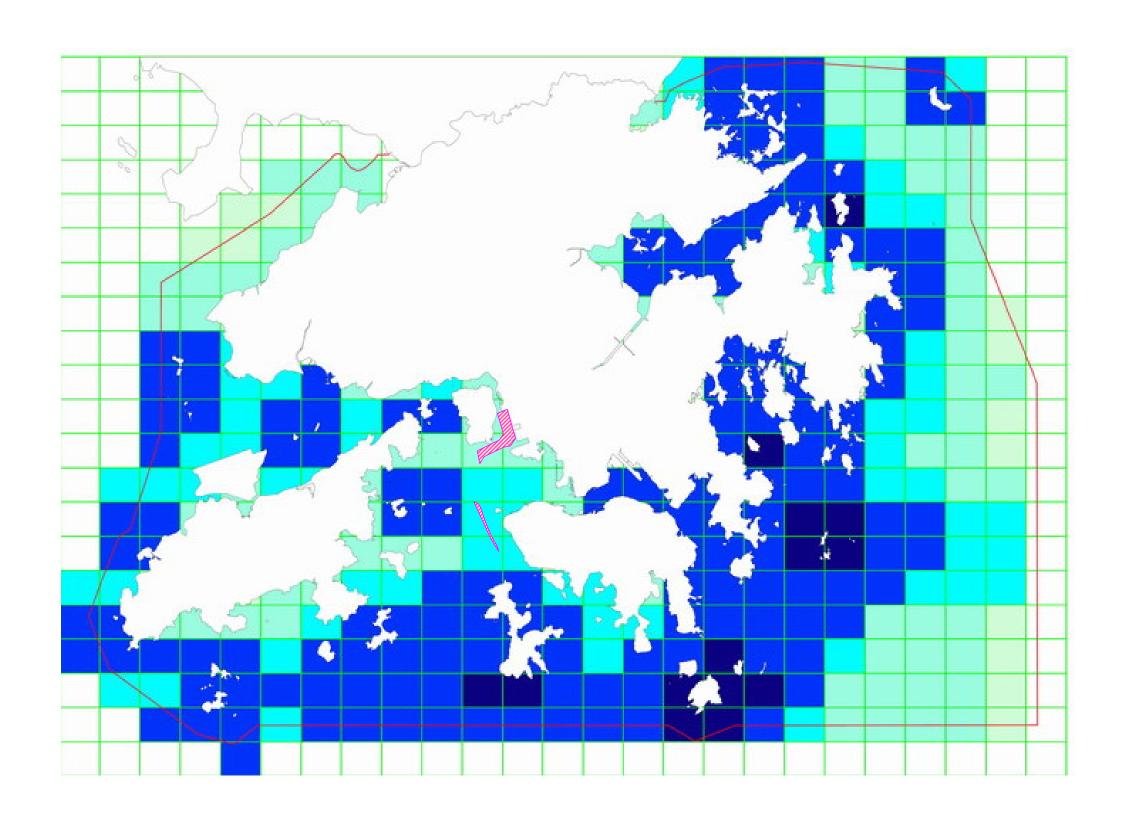

LEGEND:

PROPOSED DREDGING AREA

NUMBER OF VESSELS

50 - 100

100 - 400 400 - 700

700 - 1000

Rev Date Drawn Description Chird App'd

20/F Two Landmark East 100 How Ming Street Kwun Tong, Kowloon Hong Kong T +852 2828 5757 F +852 2827 1823 W www.mottmac.com.hk

## OVERALL DISTRIBUTION OF FISHING OPERATIONS

| Designed  |        | Eng check    |     |  |
|-----------|--------|--------------|-----|--|
| Drawn     |        | Coordination |     |  |
| Dwg check |        | Approved     |     |  |
| Scale     | Status |              | Rev |  |
|           |        |              |     |  |

FIGURE 6.1

Mott MacDonald Hong Kong Limited