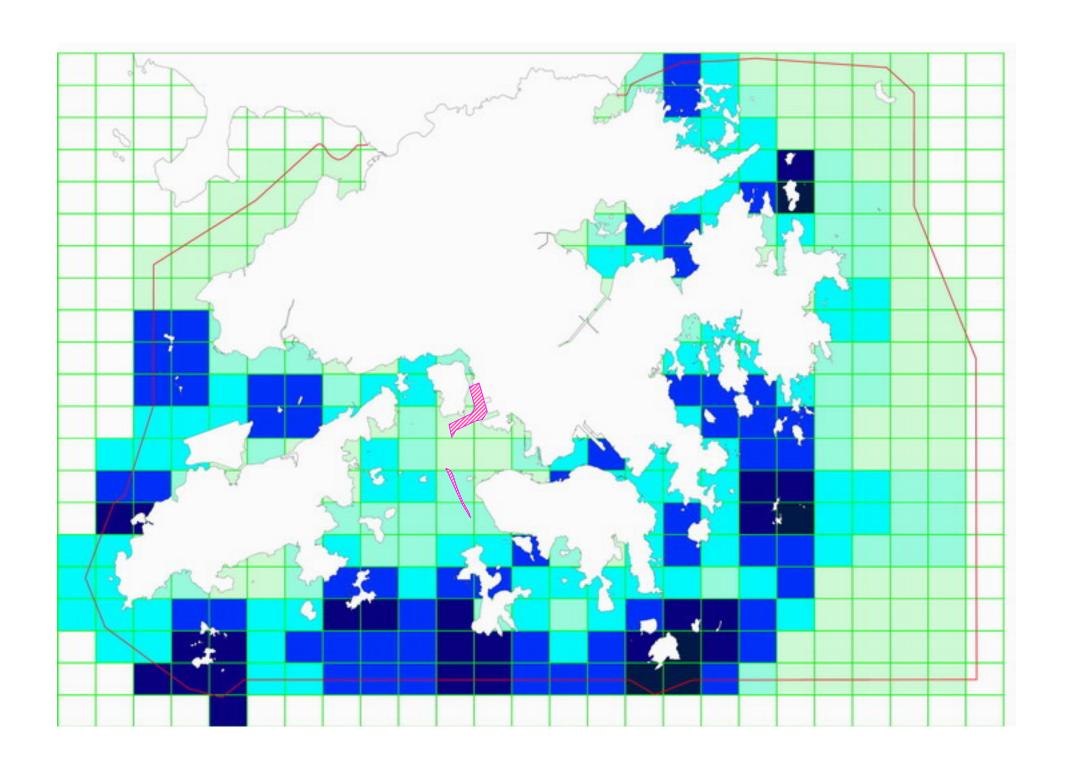

## LEGEND:

PROPOSED DREDGING AREA

## PRODUCTION (kg/ha)

| Rev | Date | Drawn | Description | Chk'd | Ар |
|-----|------|-------|-------------|-------|----|

20/F Two Landmark East 100 How Ming Street Kwun Tong, Kowloon Hong Kong T +852 2828 5757 F +852 2827 1823 W www.mottmac.com.hk

## DISTRIBUTION OF ADULT FISH PRODUCTION

| Designed  |        | Eng check    |     |  |  |  |  |
|-----------|--------|--------------|-----|--|--|--|--|
| Drawn     |        | Coordination |     |  |  |  |  |
| Dwg check |        | Approved     |     |  |  |  |  |
| Scale     | Status | •            | Rev |  |  |  |  |
|           |        |              |     |  |  |  |  |

FIGURE 6.4

Mott MacDonald Hong Kong Limited

in a commission of in droumstances other more commission or present and for the most of th

Source: Port Survey 2006 by AFCD