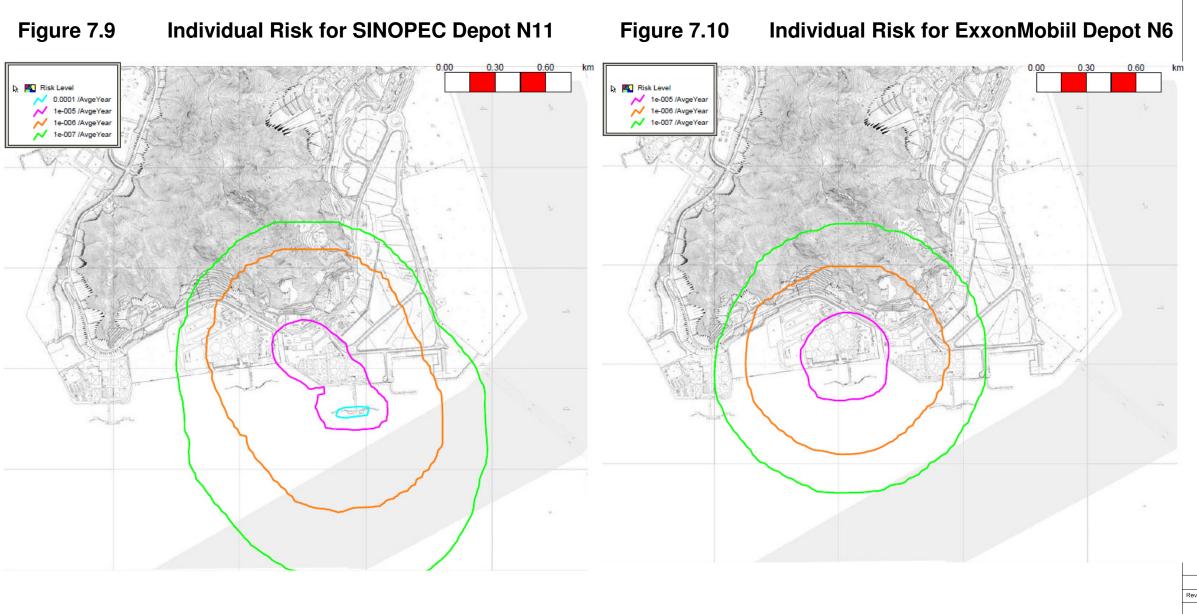

100 How Ming Street Kwun Tong, Kowloon Hong Kong T +852 2828 5757 F +852 2827 1823 W www.motimac.com



THE GOVERNMENT OF THE HONG KONG SPECIAL ADMINISTRATIVE REGION CIVIL ENGINEERING AND DEVELOPMENT DEPARTMENT

Project

PROVIDING SUFFICIENT WATER DEPTH FOR KWAI TSING CONTAINER BASIN AND ITS APPROACH CHANNEL

Title

## **Chapter 7 Figures**

| Designed     |     |        | Eng check    |     |  |
|--------------|-----|--------|--------------|-----|--|
| Drawn        |     |        | Coordination |     |  |
| Dwg check    |     |        | Approved     |     |  |
| Scale        |     | Status |              | Rev |  |
| Drawing Numb | per |        |              |     |  |

Mott MacDonald Hong Kong Limi

was commissioned. Molt MacDonald Limited accepts no responsibility for this docume