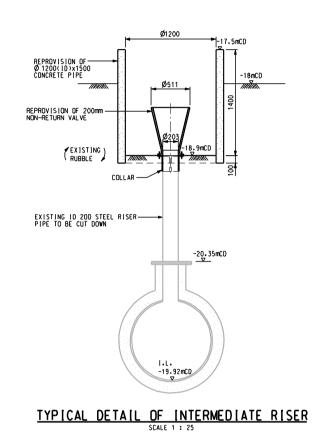

## PLAN OF DIFFUSER PORTS OF EXISTING TSING YI SUBMARINE OUTFALL

SCALE 1 : 200

REPROVISION OF NON-RETURN VALVE -GRADE 4.6 BOLT & NUT 200 FOR INTERMEDIATE RISER 300 FOR END RISER -FILLET WELD TYPICAL DETAIL OF COLLAR

## NOTE:

- 1. ALL DIMENSIONS ARE IN MILLIMETRES UNLESS OTHERWISE STATED.
- 2. THE MATERIAL OF THE STEEL PIPES AND ITS ASSOCIATED FITTINGS SHALL BE SUBMITTED TO THE ENGINEER FOR APPROVAL BEFORE COMMENCEMENT OF THE WORKS.
- 3. THE CONTRACTOR SHALL SUBMIT TEST REPORT OF THE STEEL PIPES AND ITS ASSOCIATED FITTINGS BEFORE SHIPPING AS REQUIRED BY THE ENGINEER THE CONTRACTOR SHALL NOT CARRY DUT ANY WORKS BEFORE APPROVAL IS GIVEN BY THE ENGINEER.
- 4. THE DIMENSIONS OF THE EXISTING TSING YI SUBMARINE DUTFALL ARE BASED ON THE AS BUILT DRAWINGS. THE CONTRACTOR SHALL VERIFY THIS INFORMATION ON SITE.
- 5. STEEL PIPES SHALL BE GRADE 43A TO BS4460 UNLESS OTHERWISE NOTED.
- 6. FOR PIPE WALL THICKNESS SEE TABLE 1: TABLE 1 PIPE WALL THICKNESS

| PIPE DIA (mm) | WALL THK. (mm) |
|---------------|----------------|
| 450           | 12             |
| 200           | 10             |

- 7. THE INSIDE & OUTSIDE OF RISERS SHALL BE COATED WITH MINIMUM 1.5mm THICK EPOXY FOR CORROSION PROTECTION.
- 8. FULL BUTT WELD SHALL BE APPLIED TO ALL DIRECT PIPE TO PIPE CONNECTIONS UNLESS OTHERWISE STATED.
- 9. FOR NON-RETURN VALVE SEE TABLE 2:

| SIZE     | DTX | DESCRIPTION         | MATERIAL                |
|----------|-----|---------------------|-------------------------|
| 200mm    | 16  | DECK VALVE SLEEVE   | NEOPRENE/NEOPRENE COVER |
| 20011111 | 16  | FLANGE BACK-UP RING | 316S/STEEL              |
| 450mm    | 1   | DECK VALVE SLEEVE   | NEOPRENE/NEOPRENE COVER |
|          | 1   | FLANGE BACK-UP RING | 316S/STEFI              |