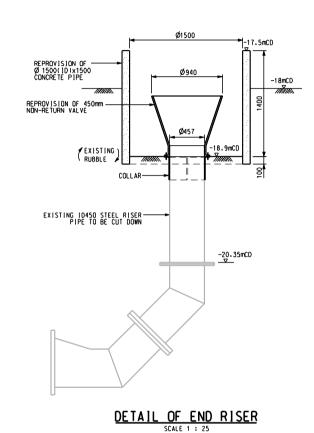

## PLAN OF DIFFUSER PORTS OF EXISTING TSING YI SUBMARINE OUTFALL

SCALE 1 : 200

REPROVISION OF NON-RETURN VALVE -GRADE 4.6 BOLT & NUT 200 FOR INTERMEDIATE RISER 300 FOR END RISER -FILLET WELD TYPICAL DETAIL OF COLLAR

## NOTE:

- 1. ALL DIMENSIONS ARE IN MILLIMETRES UNLESS OTHERWISE STATED.
- 2. THE MATERIAL OF THE STEEL PIPES AND ITS ASSOCIATED FITTINGS SHALL BE SUBMITTED TO THE ENGINEER FOR APPROVAL BEFORE COMMENCEMENT OF THE WORKS.
- 3. THE CONTRACTOR SHALL SUBMIT TEST REPORT OF THE STEEL PIPES AND ITS ASSOCIATED FITTINGS BEFORE SHIPPING AS REQUIRED BY THE ENGINEER THE CONTRACTOR SHALL NOT CARRY DUT ANY WORKS BEFORE APPROVAL IS GIVEN BY THE ENGINEER.
- 4. THE DIMENSIONS OF THE EXISTING TSING YI SUBMARINE DUTFALL ARE BASED ON THE AS BUILT DRAWINGS. THE CONTRACTOR SHALL VERIFY THIS INFORMATION ON SITE.
- 5. STEEL PIPES SHALL BE GRADE 43A TO BS4460 UNLESS OTHERWISE NOTED.
- 6. FOR PIPE WALL THICKNESS SEE TABLE 1: TABLE 1 PIPE WALL THICKNESS

| PIPE DIA (mm) | WALL THK. (mm) |
|---------------|----------------|
| 450           | 12             |
| 200           | 10             |

- 7. THE INSIDE & OUTSIDE OF RISERS SHALL BE COATED WITH MINIMUM 1.5mm THICK EPOXY FOR CORROSION PROTECTION.
- 8. FULL BUTT WELD SHALL BE APPLIED TO ALL DIRECT PIPE TO PIPE CONNECTIONS UNLESS OTHERWISE STATED.
- 9. FOR NON-RETURN VALVE SEE TABLE 2:

| SIZE     | DTX | DESCRIPTION         | MATERIAL                |
|----------|-----|---------------------|-------------------------|
| 200mm    | 16  | DECK VALVE SLEEVE   | NEOPRENE/NEOPRENE COVER |
| 20011111 | 16  | FLANGE BACK-UP RING | 316S/STEEL              |
| 450mm    | 1   | DECK VALVE SLEEVE   | NEOPRENE/NEOPRENE COVER |
|          | 1   | FLANGE BACK-UP RING | 316S/STEFI              |