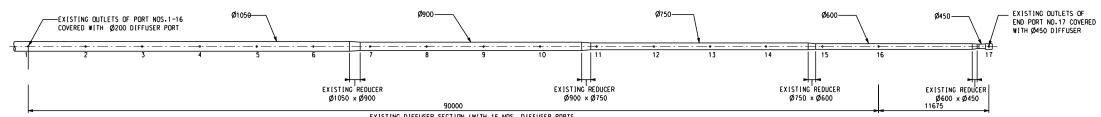

EXISTING DIFFUSER SECTION (WITH 16 NDS. DIFFUSER PORTS AT 6.0m SPACING AND 1 NO. END PORT DIFFUSER)