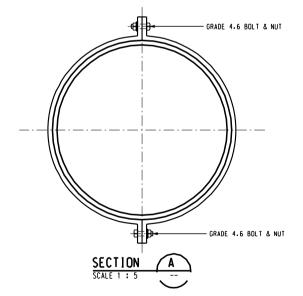

## PLAN OF DIFFUSER PORTS OF EXISTING TSING YI SUBMARINE OUTFALL

SCALE 1 : 200

REPROVISION OF NON-RETURN VALVE -GRADE 4.6 BOLT & NUT 200 FOR INTERMEDIATE RISER 300 FOR END RISER -FILLET WELD TYPICAL DETAIL OF COLLAR