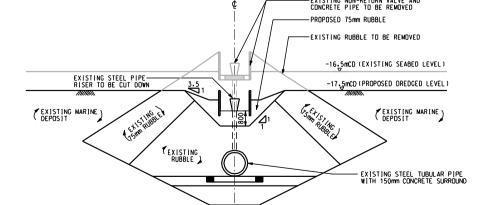

EXISTING DIFFUSER SECTION (WITH 16 NDS. DIFFUSER PORTS AT 6.0m SPACING AND 1 NO. END PORT DIFFUSER)

## NOTE:

- 1. ALL DIMENSIONS ARE IN MILLIMETRES UNLESS OTHERWISE STATED.
- 2. THE MATERIAL OF THE STEEL PIPES AND ITS ASSOCIATED FITTINGS SHALL BE SUBMITTED TO THE ENGINEER FOR APPROVAL BEFORE COMMENCEMENT OF THE WORKS.
- 3. THE CONTRACTOR SHALL SUBMIT TEST REPORT OF THE STEEL PIPES AND ITS ASSOCIATED FITTINGS BEFORE SHIPPING AS REQUIRED BY THE ENGINEER THE CONTRACTOR SHALL NOT CARRY DUT ANY WORKS BEFORE APPROVAL IS GIVEN BY THE ENGINEER.
- 4. THE DIMENSIONS OF THE EXISTING TSING YI SUBMARINE DUTFALL ARE BASED ON THE AS BUILT DRAWINGS. THE CONTRACTOR SHALL VERIFY THIS INFORMATION ON SITE.
- 5. STEEL PIPES SHALL BE GRADE 43A TO BS4460 UNLESS OTHERWISE NOTED.
- 6. FOR PIPE WALL THICKNESS SEE TABLE 1: TABLE 1 PIPE WALL THICKNESS