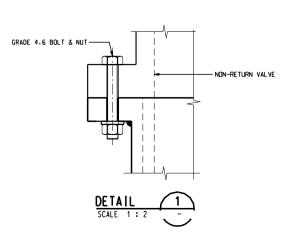

## PLAN OF DIFFUSER PORTS OF EXISTING TSING YI SUBMARINE OUTFALL

SCALE 1 : 200

REPROVISION OF NON-RETURN VALVE -GRADE 4.6 BOLT & NUT 200 FOR INTERMEDIATE RISER 300 FOR END RISER -FILLET WELD TYPICAL DETAIL OF COLLAR