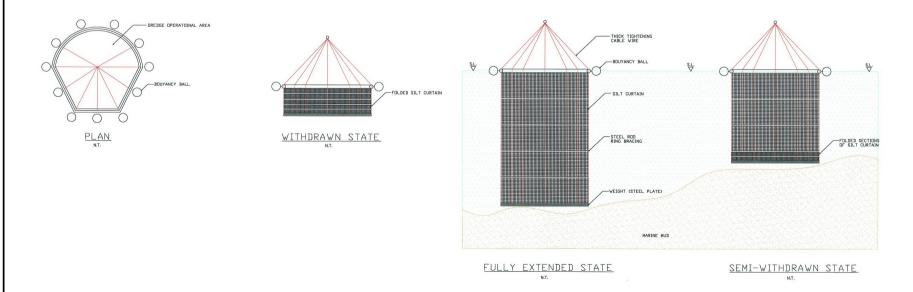

## Schematic Diagram of Silt Curtain with Grab Dredger

| Designed    | JC . |        | Eng check    | JC  |  |
|-------------|------|--------|--------------|-----|--|
| Drawn       | DC   |        | Coordination | JC  |  |
| Dwg check   | JC   |        | Approved     | AFK |  |
| Scale at A1 |      | Status |              | Rev |  |
| -           |      | PRE    |              | P1  |  |
| Figure 1.2e |      |        |              |     |  |