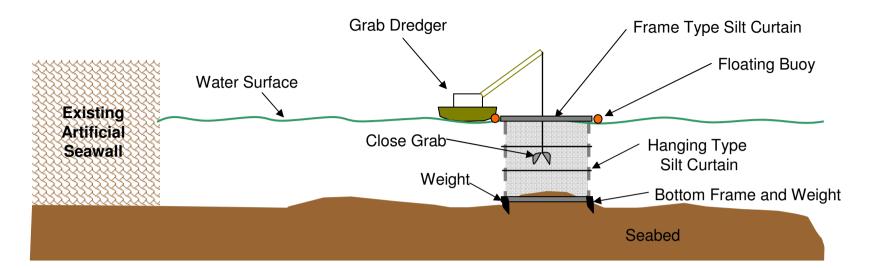

## Indicative Cross-section of Silt Curtain Arrangement



## Indicative Diagram Silt Curtain Design



 P1
 DEC 09
 DC
 F1RST 1SSUE
 JC
 AFK

 Rev
 Date
 Drawn
 Description
 Chik'd
 App'd



Hong Kong T +852 2828 5757 F +852 2827 1823 W www.motzmac.com.hk



THE GOVERNMENT OF THE HONG KONG SPECIAL ADMINISTRATIVE REGION CIVIL ENGINEERING

PROVIDING SUFFICIENT WATER DEPTH FOR KWAI TSING CONTAINER BASIN AND ITS APPROACH CHANNEL

Title

## Schematic Diagram of Silt Curtain with Grab Dredger

| Designed    | JC . |        | Eng check    | JC  |  |
|-------------|------|--------|--------------|-----|--|
| Drawn       | DC   |        | Coordination | JC  |  |
| Dwg check   | JC   |        | Approved     | AFK |  |
| Scale at A1 |      | Status |              | Rev |  |
| -           |      | PRE    |              | P1  |  |
| Figure 1.2e |      |