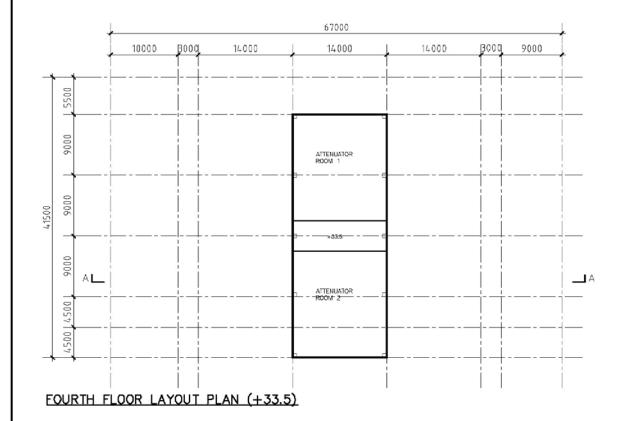

| 9000                      |                                                                                                                        |      |       |                     |                          |                                         |        |        |
|---------------------------|------------------------------------------------------------------------------------------------------------------------|------|-------|---------------------|--------------------------|-----------------------------------------|--------|--------|
|                           |                                                                                                                        |      |       |                     |                          |                                         |        |        |
|                           |                                                                                                                        |      |       |                     |                          |                                         |        |        |
|                           |                                                                                                                        |      |       |                     |                          |                                         |        |        |
|                           |                                                                                                                        |      |       |                     |                          |                                         |        |        |
|                           |                                                                                                                        |      |       |                     |                          |                                         |        |        |
| PRESSOR                   |                                                                                                                        |      |       |                     |                          |                                         |        |        |
|                           |                                                                                                                        |      |       |                     |                          |                                         |        |        |
| W, TUNNEL<br>& FS<br>PUMP |                                                                                                                        |      |       |                     |                          |                                         |        |        |
| RM                        |                                                                                                                        |      |       |                     |                          |                                         |        |        |
|                           |                                                                                                                        |      |       |                     |                          |                                         |        |        |
|                           |                                                                                                                        |      |       |                     |                          |                                         |        |        |
|                           |                                                                                                                        |      |       |                     |                          |                                         |        |        |
|                           | Rev                                                                                                                    | Date | Drawn | Description         |                          |                                         | Ch'k'd | App'd  |
|                           |                                                                                                                        |      |       |                     |                          | 20/F Two Landmark<br>100 How Ming Stree | t      |        |
|                           | Mott MacDonald Kww.notinac.com.hk                                                                                      |      |       |                     |                          |                                         |        |        |
|                           |                                                                                                                        |      | ~     | CIV                 |                          | INEFRING                                | ;      | $\neg$ |
|                           | CIVIL ENGINEERING<br>AND DEVELOPMENT<br>DEPARTMENT                                                                     |      |       |                     |                          |                                         |        |        |
|                           | AGREEMENT NO. CE45/2008(CE)<br>LIANTANG/HEUNG YUEN WAI BOUNDARY<br>CONTROL POINT AND ASSOCIATED WORKS<br>INVESTIGATION |      |       |                     |                          |                                         |        |        |
|                           | VENTILATION BUILDING TYPE A –<br>4/F LAYOUT PLANS & SECTION                                                            |      |       |                     |                          |                                         |        |        |
|                           | Design<br>Drawn                                                                                                        |      |       |                     | Eng.Chk.<br>Coordination |                                         |        |        |
|                           | Dwg.C<br>Scale a                                                                                                       |      |       | Project<br>CAD file | Approved                 |                                         | Status |        |
| YRIGHT RESERVED           | Drawin                                                                                                                 | F    | IGUR  | E 11.3.5            |                          |                                         | Rev    |        |
|                           |                                                                                                                        |      |       |                     |                          |                                         |        |        |