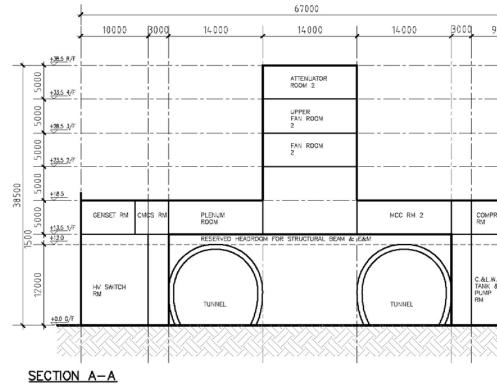

| 9000                      |                                                                                                                        |      |       |                     |                          |                                         |        |        |
|---------------------------|------------------------------------------------------------------------------------------------------------------------|------|-------|---------------------|--------------------------|-----------------------------------------|--------|--------|
|                           |                                                                                                                        |      |       |                     |                          |                                         |        |        |
|                           |                                                                                                                        |      |       |                     |                          |                                         |        |        |
|                           |                                                                                                                        |      |       |                     |                          |                                         |        |        |
|                           |                                                                                                                        |      |       |                     |                          |                                         |        |        |
|                           |                                                                                                                        |      |       |                     |                          |                                         |        |        |
| PRESSOR                   |                                                                                                                        |      |       |                     |                          |                                         |        |        |
|                           |                                                                                                                        |      |       |                     |                          |                                         |        |        |
| W, TUNNEL<br>& FS<br>PUMP |                                                                                                                        |      |       |                     |                          |                                         |        |        |
| RM                        |                                                                                                                        |      |       |                     |                          |                                         |        |        |
|                           |                                                                                                                        |      |       |                     |                          |                                         |        |        |
|                           |                                                                                                                        |      |       |                     |                          |                                         |        |        |
|                           |                                                                                                                        |      |       |                     |                          |                                         |        |        |
|                           | Rev                                                                                                                    | Date | Drawn | Description         |                          |                                         | Ch'k'd | App'd  |
|                           |                                                                                                                        |      |       |                     |                          | 20/F Two Landmark<br>100 How Ming Stree | t      |        |
|                           | Mott MacDonald Kww.notinac.com.hk                                                                                      |      |       |                     |                          |                                         |        |        |
|                           |                                                                                                                        |      | ~     | CIV                 |                          | INEFRING                                | ;      | $\neg$ |
|                           | CIVIL ENGINEERING<br>AND DEVELOPMENT<br>DEPARTMENT                                                                     |      |       |                     |                          |                                         |        |        |
|                           | AGREEMENT NO. CE45/2008(CE)<br>LIANTANG/HEUNG YUEN WAI BOUNDARY<br>CONTROL POINT AND ASSOCIATED WORKS<br>INVESTIGATION |      |       |                     |                          |                                         |        |        |
|                           | VENTILATION BUILDING TYPE A –<br>4/F LAYOUT PLANS & SECTION                                                            |      |       |                     |                          |                                         |        |        |
|                           | Design<br>Drawn                                                                                                        |      |       |                     | Eng.Chk.<br>Coordination |                                         |        |        |
|                           | Dwg.C<br>Scale a                                                                                                       |      |       | Project<br>CAD file | Approved                 |                                         | Status |        |
| YRIGHT RESERVED           | Drawin                                                                                                                 | F    | IGUR  | E 11.3.5            |                          |                                         | Rev    |        |
|                           |                                                                                                                        |      |       |                     |                          |                                         |        |        |