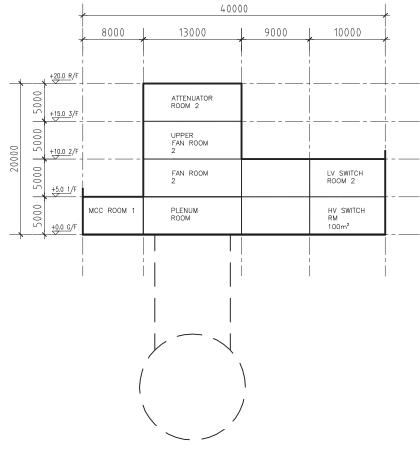

VENTILATION BUILDING TYPE C – SECTION

| Drawing No FIGURE 11.3.9 |  |          |              |        | Rev |
|--------------------------|--|----------|--------------|--------|-----|
|                          |  | CAD file |              |        |     |
| Scale at A3              |  | Project  |              | Status |     |
| Dwg.Chk.                 |  |          | Approved     |        |     |
| Drawn                    |  |          | Coordination |        |     |
| Designed                 |  |          | Eng.Chk.     |        |     |