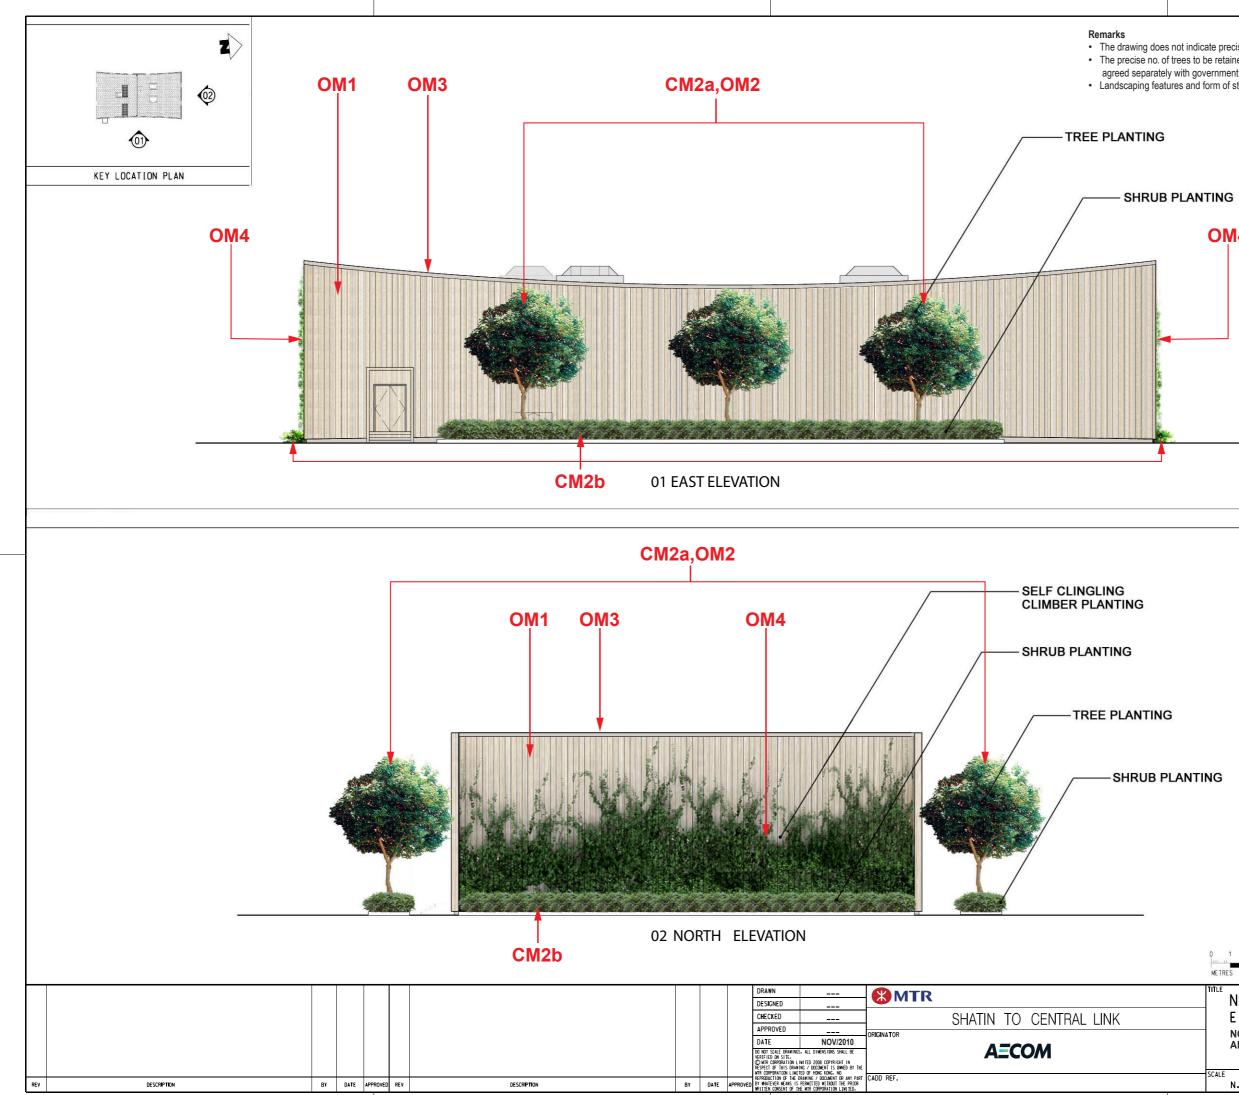

The drawing does not indicate precise no. and locations of retained trees and compensatory trees.
The precise no. of trees to be retained, transplanted, fell and compensated shall be determined and agreed separately with government during the Tree Felling Application process under ETWB TC(W) No. 3/2006.
Landscaping features and form of structures shown in the drawing are indicative only.