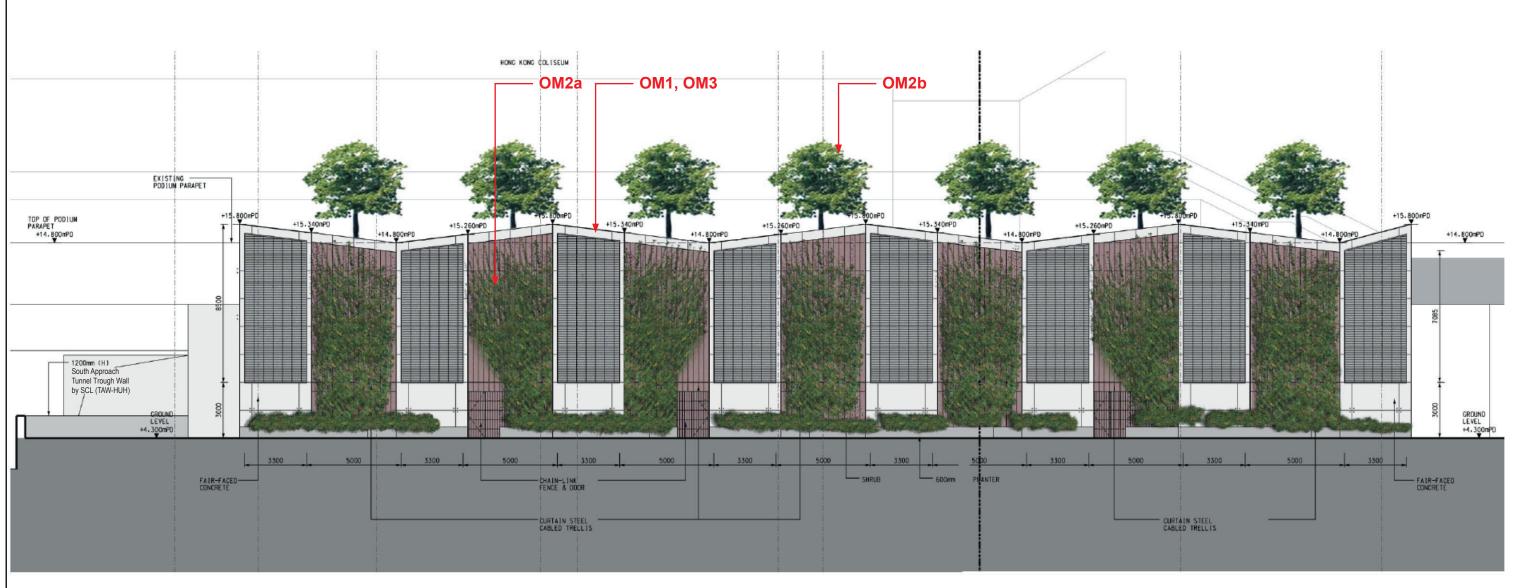

## Remarks

- The drawing does not indicate precise no. and locations of retained trees and compensatory trees.
- The drawing does not indicate precise not and locations of retained trees and compensatory trees.
  The precise no. of trees to be retained, transplanted, fell and compensated shall be determined and agreed separately with government during the Tree Felling Application process under ETWB TC(W) No. 3/2006.
  Landscaping features and form of structures shown in the drawing are indicative only.

|     |             |    |      |              |             |    |      |        | DRAWN                                            |                                                                                                                   | <b>*</b> MTR         |