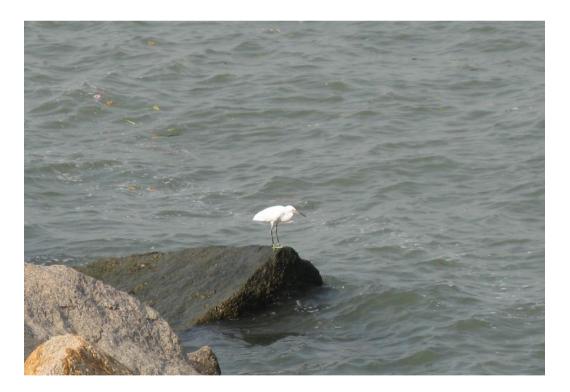

Little Grebe (Tachybaptus ruficollis)

Little Egret (Egretta garzetta)

Agreement No. CE 29/2008 (EP) Engineering Investigation and Environmental Studies for Integrated Waste Management Facilities Phase 1 – Feasibility Study Faunal Species of Conservation Interest in Tsang Tsui Study Area