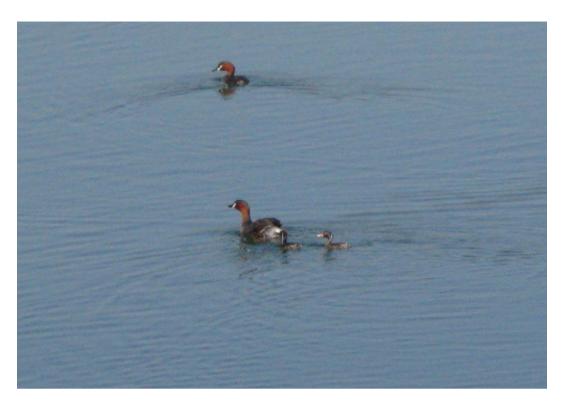

Little Grebe (Tachybaptus ruficollis)

Little Egret (Egretta garzetta)

Agreement No. CE 29/2008 (EP) Engineering Investigation and Environmental Studies for Integrated Waste Management Facilities Phase 1 – Feasibility Study Faunal Species of Conservation Interest in Tsang Tsui Study Area