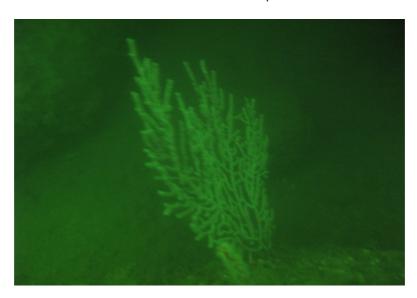

Menella sp.

Goniopora stutchburyi

Euplexaura sp.

| and Environmental Studies for Integrated Waste Management Facilities Phase 1 – Feasibility Study |  |
|--------------------------------------------------------------------------------------------------|--|
| Representative Photographs of Coral                                                              |  |

Communities at Shek Kwu Chau

| _ |         |          |         |            |     |
|---|---------|----------|---------|------------|-----|
| ì | SCALE   | N.T.S.   | DATE    | FEB. 20    | 010 |
|   |         |          |         | . 25. 2    |     |
|   | CHECK   | -        | DRAWN   | KCY        | J   |
|   | JOB NO. |          | Appendi | x No.      | Rev |
|   |         | 60051148 | Арре    | endix 7b.3 | 1   |