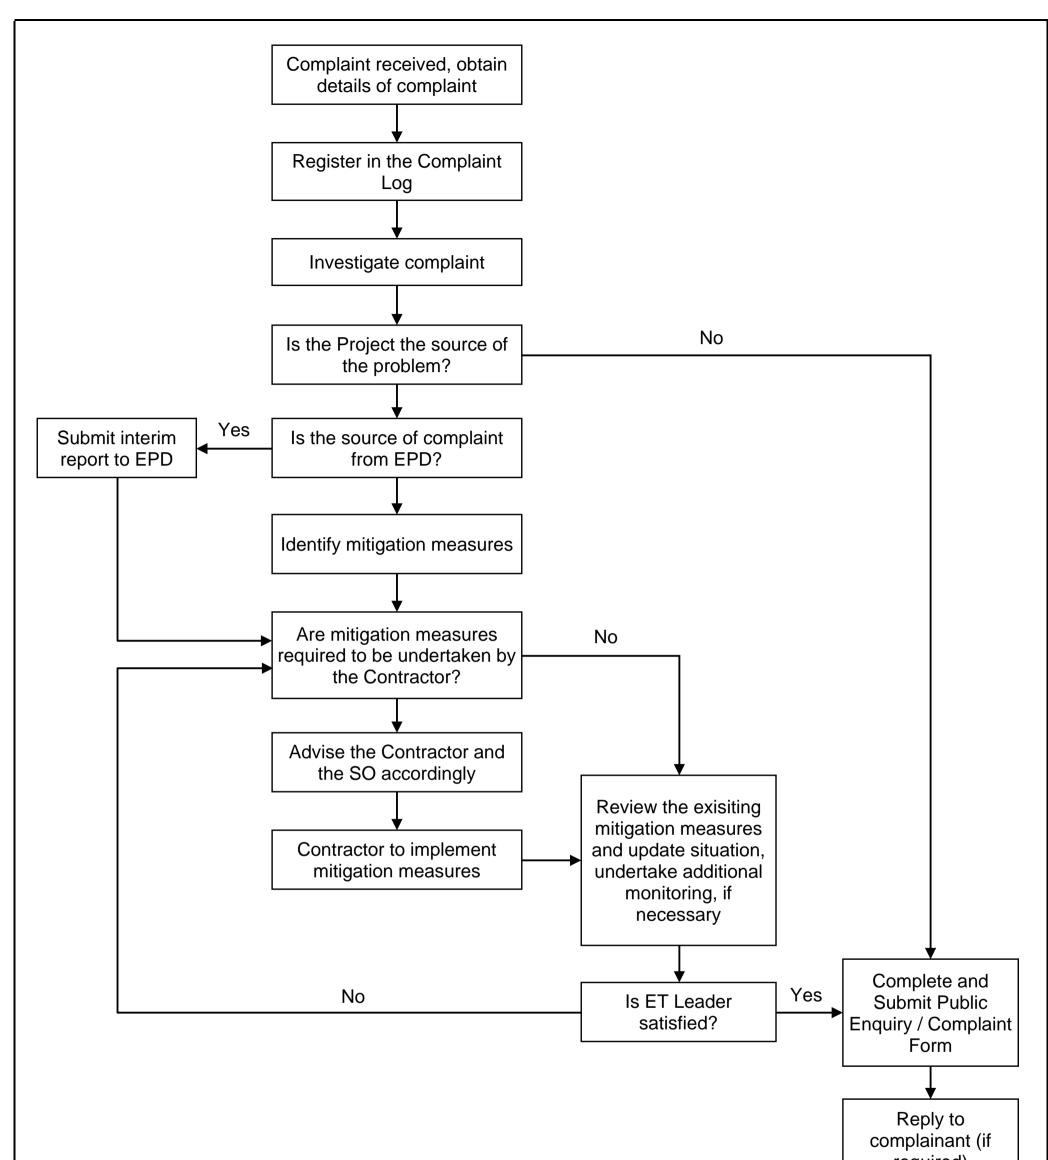

|       |                                                                                                  |         |          | required)      |                                                   |           |
|-------|--------------------------------------------------------------------------------------------------|---------|----------|----------------|---------------------------------------------------|-----------|
|       |                                                                                                  |         |          |                |                                                   |           |
|       |                                                                                                  |         |          | Comp<br>nclude | omplete<br>laint Log &<br>e in Monthl<br>A Report |           |
| AECOM | Agreement No. CE 29/2008 (EP)<br>Engineering Investigation and Environmental Studies for<br>IWMF | SCALE   | N.T.S.   | DATE           | 1-Feb-                                            | 09        |
|       |                                                                                                  | CHECK   | SWCW     | DRAWN          | SWKY                                              |           |
|       | Environmental Complaint Flow Diagram                                                             | JOB NO. | 60051148 | FIG NO.        | 12.1                                              | Rev<br>() |