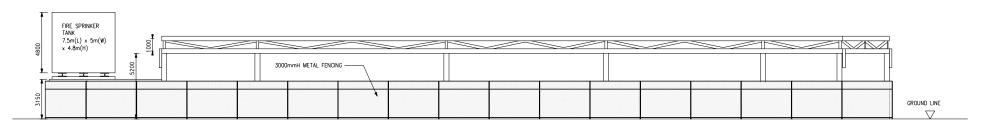

K:\9!253\CAD Admin\A3.colour.plt Default R:\9!253\Drawings\FinalEA\Figure 3.3.l.dan

SPRINLKER CONTROL VALVE -AND INLET (1.5mL x 1.0mW x 2mH) SLIDING SECURITY GATE (4000mmLx3000mmH) FIRE SPRINKER TANK
7.5m(L) x 5m(W) x 4.8m(H) SWING SECURITY GATE — (3000mmLx3000mmH) GROUND LINE ELEVATION C

PLOT DRV: MODELNAME: FILENAME:

Quotation No. ASD/PSB/PM1/PM14/01/11
Consultancy Services for Application for
Environmental Permit under the
Environmental Impact Assessment Ordinance for
Construction of EMSD Hong Kong Workshop at
Sheung On Street, Chai Wan

ELEVATION OF THE PRELIMINARY DESIGN (2 OF 2)

| Drawn                          | Checked                          | Approved |
|--------------------------------|----------------------------------|----------|
| Scale 1 : 300 @ A3             | CAD File No.<br>Figure 3.3_2.dgn | Date     |
| First Issued                   | Figure No.                       | Re       |
| C Copyright Reserved 版權所有 不得關印 | 3.3                              |          |