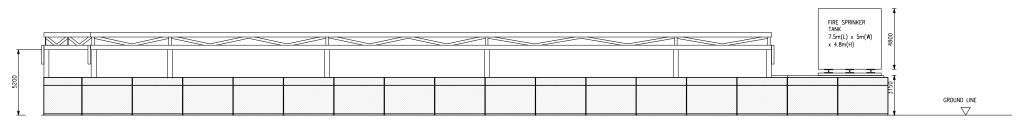

K:\9!253\CAD Admin\A3.colour.plt Default R:\9!253\Drawings\FinalEA\Figure 3.3.l.dan

SPRINLKER CONTROL VALVE -AND INLET (1.5mL x 1.0mW x 2mH) SLIDING SECURITY GATE (4000mmLx3000mmH) FIRE SPRINKER TANK
7.5m(L) x 5m(W) x 4.8m(H) SWING SECURITY GATE — (3000mmLx3000mmH) GROUND LINE ELEVATION C