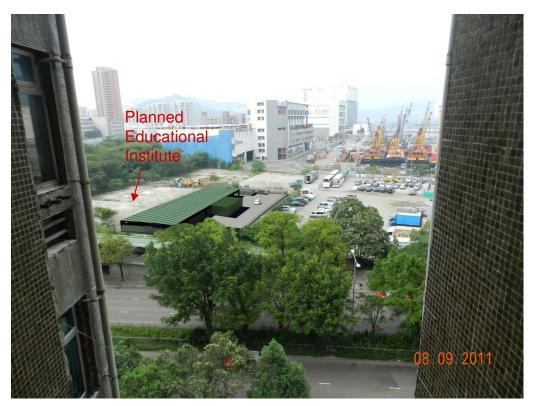

Day 1 of Operation

Year 5 of Operation

Quotation No. ASD/PSB/PM1/PM14/01/11
Consultancy Services for Application for
Environmental Permit under the
Environmental Impact Assessment Ordinance for
Construction of EMSD Hong Kong Workshop at
Sheung On Street, Chai Wan

PHOTOMONTAGES (2 OF 5)

| Drawn                          | Checked      | Approved |     |
|--------------------------------|--------------|----------|-----|
| Scale As shown                 | CAD File No. | Date     |     |
| First Issued                   | Figure No.   | 0.0      | Rev |
| C Copyright Reserved 版權所有 不豫觀印 |              | 8.8      |     |