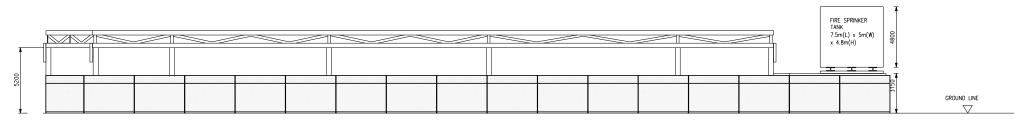

3000mmH METAL FENCING -

GROUND LINE  $\nabla$ 

GROUND LINE

ELEVATION F

- FIRE SPRINKER TANK 7.5m(L) x 5m(W) x 4.8m(H)

<u>ELEVATION E</u>

機電工程署 EMSD

Architectural Services Department