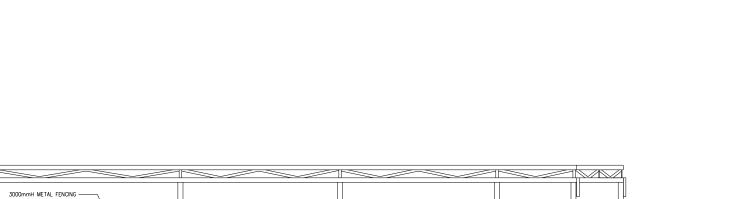

3000mmH METAL FENCING -

GROUND LINE  $\nabla$ 

GROUND LINE

ELEVATION F

- FIRE SPRINKER TANK 7.5m(L) x 5m(W) x 4.8m(H)

<u>ELEVATION E</u>

機電工程署 EMSD

Architectural Services Department

Title
ELEVATION OF THE PRELIMINARY DESIGN
(2 OF 2)
初步設計的正視圖(頁2/共2頁)

| Drawn                          | Checked                          | Approved |     |
|--------------------------------|----------------------------------|----------|-----|
| Scale 1 : 300 @ A3             | CAD File No.<br>Figure 2.3_2.dgn | Date     |     |
| First Issued                   | Figure No.                       |          | Rev |
|                                | 2.3                              |          | _   |
| C Copyright Reserved 版框所有 不详關印 | 2.3                              |          |     |