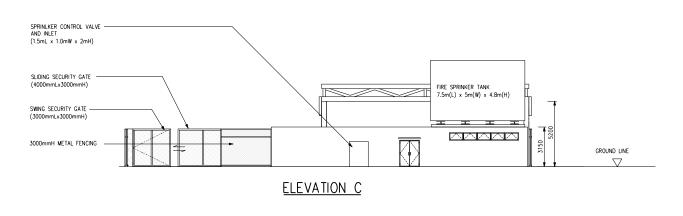

3000mmH METAL FENCING -

GROUND LINE  $\nabla$ 

GROUND LINE

ELEVATION F

- FIRE SPRINKER TANK 7.5m(L) x 5m(W) x 4.8m(H)

<u>ELEVATION E</u>

機電工程署 EMSD

Architectural Services Department