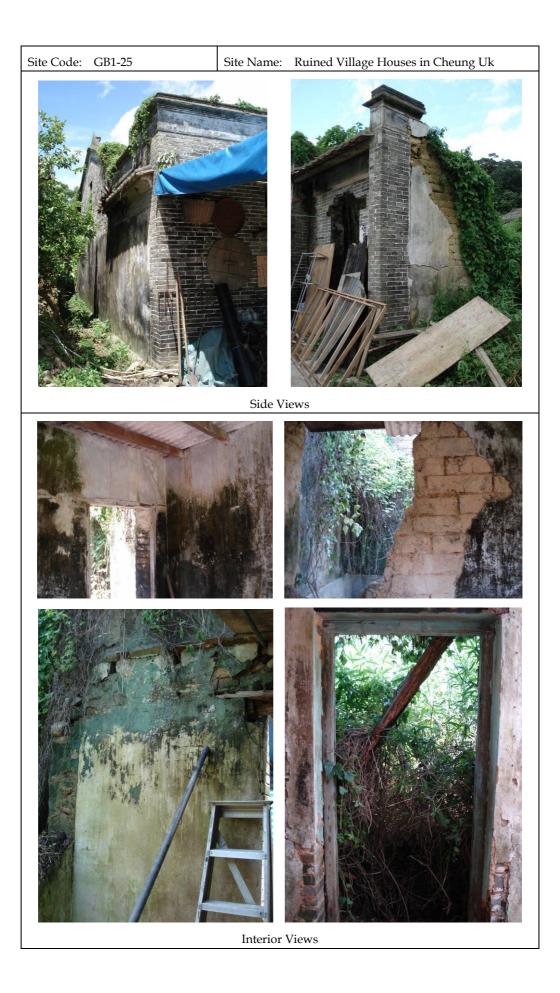

## Historical Appraisal (1)

The name of Cheung Uk village (張屋) originates from the surname of the family in the village who settled there for some 300 years. They were Hakkas (客家人) from Chengxiang (程鄉) of Chaozhou (潮州), Guangdong (廣東) province. They first moved to Dongguan (東莞) and then to Lo Wai (老圍) of Sha Lo Tung. Lo Wai was also occupied by the Leis (李氏). With the increase of population, the Cheungs moved to the present site of Cheung Uk and Lo Wai was later named as Lei Uk (李屋). The Cheungs and Leis were farmers growing rice and vegetables and rearing chickens, ducks and pigs having their produce sold in Tai Wo Market (太和市, later known as Tai Po Market). The population of the village in 1960 was 260. With the drop of agricultural activities and villagers moved overseas and worked in the city areas, the village became gradually deserted from the 1960s. In the mid 1970s, only a few dozens of elderly still resided in the village. The village has been abandoned since 1979.

# General Architectural Appraisal

The small Hakka houses were built in irregular linear rows of around six in accordance with the typography and fung shui facing north-east having their back guarded by a wooden hill (風水林, fung shui wood). Most of the houses are single-storey one-hall Qing vernacular buildings. A stove was built inside the small house with living room on the ground floor and bedroom on its mezzanine floor. Most of them were without courtyard with a piece of glass or two among the clay tiles on its roof for natural light. The houses are mostly symmetrical constructed of green or mud bricks or a mix of both with rubble having its walls supporting its pitched roofs of timber rafters, purlins and clay Drippers are with some houses for draining rainwater. As the tiles. houses were relatively small, no columns and trusses were constructed. Timber board and joists were used to support its mezzanine floor. Decorations in the form of painting friezes and plaster mouldings are minimal with floral and bird motifs most of them faded away due to weathering.

There should be more than 60 houses built in the village. However, there are only 35 sites recorded from the survey as many of the houses are ruined or totally covered with vegetation. Details of recorded sites are presented below.