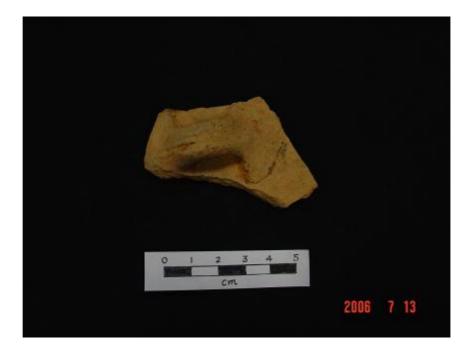

and Chung Hom Wan site on Hong Kong Island<sup>(1)</sup>. The typology of this kind of adze is known as Duff's Type 2G which is commonly found in southern China and northern Vietnam.



Figure 4.2 Stone Adze unearthed from Layer 3 of TP10

## 4.4.2 *Historic Pottery Shards*

A piece of brown glaze pot ear shard was revealed from layer 2 of TP11 (*Figure 4.3*). The glaze is crackled and only found on the exterior. Most of the glaze was peeled off. This kind of crackled glaze is one of the characters of the products from Guangdong coastal kilns dated to Tang to Song Dynasties (AD618-1127) <sup>(2)</sup>.

<sup>(1)</sup> Roger, P.R. and Valerie Ward 1985 *Stone Adzes of Hong Kong*, Hong Kong, Urban Council.

<sup>(2)</sup> 廣東省文物考古研究所 2005 〈西貢沙下遺址出土宋明陶瓷的考古學觀察〉,《香港的遠古文化:西貢沙下考古發現》,香港,康樂及文化事務署。



Figure 4.3 Brown Crackled Glaze Pot Ear Shard from L2 of TP11

Six pieces of blue-and-white porcelain bowl shards (*Figure 4.4*) were found in Layer 1 of TP7. The shards have stamped floral pattern on the exterior which is a typical pattern of eastern Guangdong porcelain dated to the 18<sup>th</sup> to the 19<sup>th</sup> centuries<sup>(1)</sup>.



Figure 4.4 Blue-and-white Bowl Shards found in TP7

Apart from the above mentioned six pieces of shards, three pieces of shards decorated with a pattern like the Chinese character "*chuan*" (*J*||) on its exterior surface (*Figure 4.5*) dated to the 17<sup>th</sup> to 19<sup>th</sup> centuries were identified from field walking within the proposed T&C site. This decoration pattern was one of

(1) 周世榮、丁送來、姚澄清、利顯國 2001 〈清青花瓷〉,《中華青花瓷》,北京,人民出版社。