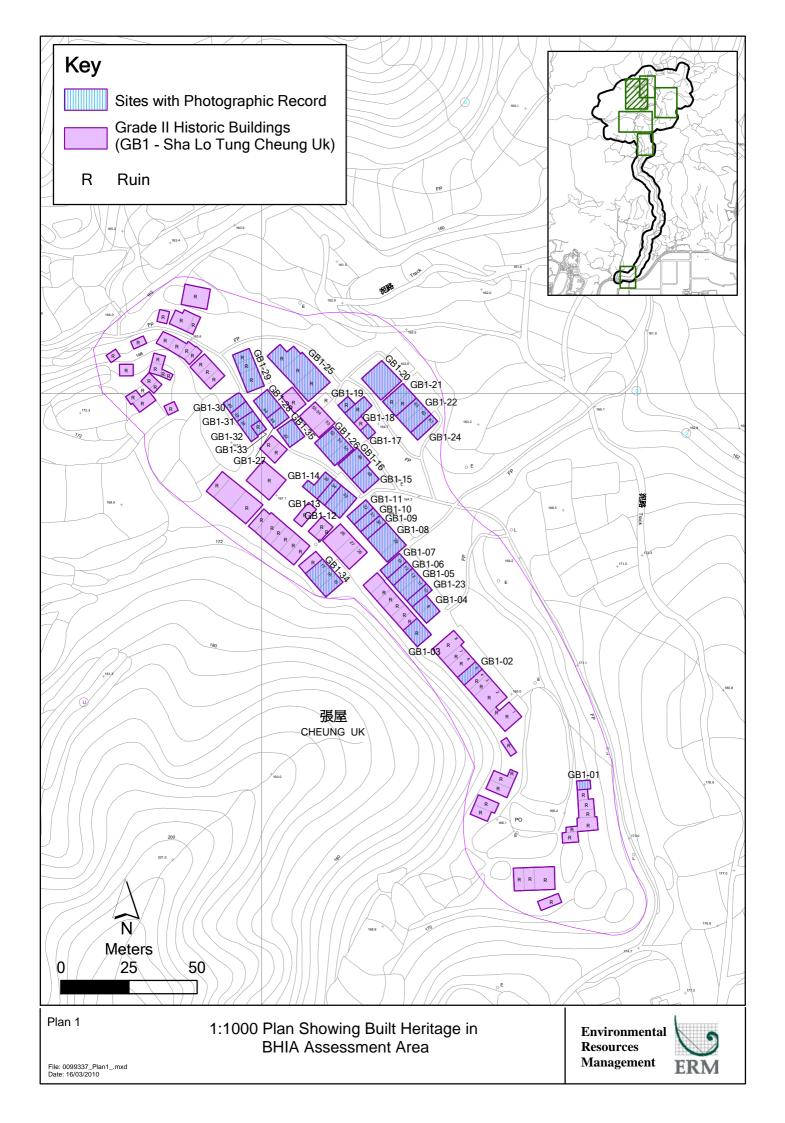

1:1000 Plans showing Identified Built Heritage Resources within the Assessment Areas

Detailed Records of Cheung Uk

There should be more than 60 houses built in the village. However, there are only 35 sites recorded from the survey as many of the houses are ruined or totally covered with vegetation. Details of recorded sites are presented below.

| Site Code: GB1-1                              | Site Name: Ruined Village House in Cheung Uk             |
|-----------------------------------------------|----------------------------------------------------------|
| Full Address: Southeast end of Ch             | eung Uk (See Plan 1 in Annex H2)                         |
| Orientation: East                             | Category: Built Structure (Residential House)            |
| Age of structure: Early 19th centur           | у.                                                       |
| Description of Surrounding Environ            | nment:                                                   |
| The ruined structure is an abandone           | ed house located at the southeast end of Cheung Uk.      |
| Historical Appraisal:                         |                                                          |
| See historical appraisal above. This village. | is is one of the ruined village houses identified in the |
| Associations with Historical/Cultur           | ral Events or Individuals: Cheung Clan                   |
| Inscriptions: Nil                             |                                                          |
| Architectural Appraisal:                      |                                                          |
| <i>Layout:</i> A single-storey rectangula     | r layout village house                                   |
| Construction Material:                        |                                                          |
| Roof: Pitched tile                            | Windows: Iron bars fencing                               |
| Walls: Green bricks                           | Doors: Not accessible                                    |
| Decoration Features: Nil                      |                                                          |
| Interior: Not accessible                      |                                                          |
| Details of Architectural Features:            | Nil                                                      |
| Past and Present Uses: It was a re            | esidential house and is currently abandoned.             |
| Notes on Any Modifications: Nil               |                                                          |
| Existing Condition: Unroofed, most            | ly covered by vegetation and abandoned.                  |
| Photographic Records:                         |                                                          |
|                                               |                                                          |
|                                               | General View                                             |

| Site Code: GB1-02                                                                                                                                                        | Site Name: Cheung Ancestral Hall           |  |  |
|--------------------------------------------------------------------------------------------------------------------------------------------------------------------------|--------------------------------------------|--|--|
| Full Address: No. 5 Cheung Uk (S                                                                                                                                         | iee Plan 1 in Annex H2)                    |  |  |
| Orientation: Northeast                                                                                                                                                   | Category: Built Structure (Ancestral Hall) |  |  |
| Age of structure: Early 19 <sup>th</sup> centur                                                                                                                          | у.                                         |  |  |
| Description of Surrounding Enviror                                                                                                                                       | nment:                                     |  |  |
| The Cheung Ancestral Hall was constructed as one of the row houses at the southeast area of the village. However, this is the only surviving building of the row houses. |                                            |  |  |
| Historical Appraisal:                                                                                                                                                    | Historical Appraisal:                      |  |  |
| See historical appraisal above. This is the only remaining ancestral in Cheung Uk                                                                                        |                                            |  |  |
| Associations with Historical/Cultural Events or Individuals: Cheung clan                                                                                                 |                                            |  |  |
| Inscriptions: Nil                                                                                                                                                        |                                            |  |  |
| Architectural Appraisal:                                                                                                                                                 |                                            |  |  |
| <i>Layout:</i> A single-storey rectangular layout village house                                                                                                          |                                            |  |  |
| Construction Material:                                                                                                                                                   |                                            |  |  |
| Roof: Pitched tile                                                                                                                                                       | Windows: Nil                               |  |  |
| Walls: Stone and green bricks                                                                                                                                            | Doors: Wooden                              |  |  |
| Decoration Features: Nil                                                                                                                                                 |                                            |  |  |
| Interior: Not accessible                                                                                                                                                 |                                            |  |  |
| Details of Architectural Features:                                                                                                                                       | See photographic record.                   |  |  |
| Past and Present Uses: It has been used as an ancestral hall.                                                                                                            |                                            |  |  |
| Notes on Any Modifications: Nil                                                                                                                                          |                                            |  |  |
| Existing Condition: Structurally in a                                                                                                                                    | good condition but repair works required.  |  |  |

| Site Code: GB1-03                                                                                   | Site Name: Ruined village house in Cheung Uk  |  |
|-----------------------------------------------------------------------------------------------------|-----------------------------------------------|--|
| Full Address: Behind No. 9 Cheur                                                                    | ng Uk (See Plan 1 in Annex H2)                |  |
| Orientation: Northeast                                                                              | Category: Built Structure (Residential House) |  |
| Age of structure: Early 19th centur                                                                 | у.                                            |  |
| Description of Surrounding Environ                                                                  | nment:                                        |  |
| It is the corner house of the row houses behind No. 9 Cheung Uk mostly covered by vegetation.       |                                               |  |
| Historical Appraisal:                                                                               |                                               |  |
| See historical appraisal above. This is one of the ruined village houses identified in the village. |                                               |  |
| Associations with Historical/Cultur                                                                 | ral Events or Individuals: Cheung clan        |  |
| Inscriptions: Nil                                                                                   |                                               |  |
| Architectural Appraisal:                                                                            |                                               |  |
| <i>Layout:</i> A single-storey rectangular layout village house                                     |                                               |  |
| Construction Material:                                                                              |                                               |  |
| Roof: Pitched tile                                                                                  | Windows: Cannot be determined.                |  |
| Walls: Masonry and green bricks                                                                     | Doors: Cannot be determined.                  |  |
| Decoration Features: Nil                                                                            |                                               |  |
| Interior: Not accessible                                                                            |                                               |  |
| Details of Architectural Features: Nil                                                              |                                               |  |
| Past and Present Uses: It was a residential house and is currently abandoned.                       |                                               |  |
| Notes on Any Modifications: Nil                                                                     |                                               |  |
| Existing Condition: Uproofed and only two walls remain                                              |                                               |  |

| Site Code: GB1-04                                                                                                                        | Site Name: No. 9 Cheung Uk                    |  |
|------------------------------------------------------------------------------------------------------------------------------------------|-----------------------------------------------|--|
| Full Address: No. 9 Cheung Uk                                                                                                            | (See Plan 1 in Annex H2)                      |  |
| Orientation: Northeast                                                                                                                   | Category: Built Structure (Residential House) |  |
| Age of structure: Early 20 <sup>th</sup> centur                                                                                          | У                                             |  |
| Description of Surrounding Enviror                                                                                                       | nment:                                        |  |
| Part of a row of village houses in Cheung Uk. Another row of houses (ruined) is located behind it. Facing abandoned fields in the front. |                                               |  |
| Historical Appraisal:                                                                                                                    |                                               |  |
| See historical appraisal above. This is one of the abandoned village houses identified in the village.                                   |                                               |  |
| Associations with Historical/Cultural Events or Individuals: Cheung clan                                                                 |                                               |  |
| Inscriptions: Nil                                                                                                                        |                                               |  |
| Architectural Appraisal:                                                                                                                 |                                               |  |
| <i>Layout:</i> Two single-storey rectangular layout village houses with shared party wall                                                |                                               |  |
| Construction Material:                                                                                                                   |                                               |  |
| Roof: Pitched tile                                                                                                                       | Windows: Metal Frame glass windows            |  |
| Walls: Masonry and green bricks                                                                                                          | Doors: Wooden                                 |  |
| Decoration Features: Nil                                                                                                                 |                                               |  |
| Interior: Not accessible                                                                                                                 |                                               |  |
| Details of Architectural Features: See photographic record.                                                                              |                                               |  |
| Past and Present Uses: It was a residential house and is currently abandoned.                                                            |                                               |  |
| Notes on Any Modifications: Mo                                                                                                           | odern metal framed glass windows.             |  |
| Existing Condition: Fair and abandoned                                                                                                   |                                               |  |

| Site Code: GB1-05                                                              | Site Name: Nos. 11 and 12 Cheung Uk                                                                              |  |
|--------------------------------------------------------------------------------|------------------------------------------------------------------------------------------------------------------|--|
| Full Address: Nos. 11 and 12 Cheung Uk (See <i>Plan 1</i> in <i>Annex H2</i> ) |                                                                                                                  |  |
| Orientation: Northeast                                                         | Category: Built Structure (Residential House)                                                                    |  |
| Age of structure: Early 19 <sup>th</sup> century.                              |                                                                                                                  |  |
| Description of Surrounding Environ                                             | nment:                                                                                                           |  |
| Part of the row houses with another the front.                                 | row of houses behind it. It is facing abandoned fields in                                                        |  |
| Historical Appraisal:                                                          |                                                                                                                  |  |
| See historical appraisal above. The village.                                   | ese are two abandoned village houses identified in the                                                           |  |
| Associations with Historical/Cultural Events or Individuals: Cheung clan       |                                                                                                                  |  |
| Inscriptions: Nil                                                              |                                                                                                                  |  |
| Architectural Appraisal:                                                       |                                                                                                                  |  |
| <i>Layout:</i> Two single-storey rectange walls.                               | ular layout village houses constructed with shared party                                                         |  |
| Construction Material:                                                         |                                                                                                                  |  |
| Roof: Pitched tiled roof                                                       | Windows: Metal Frame                                                                                             |  |
| Walls: Masonry, green bricks and reinforced concrete                           | Doors: Wooden                                                                                                    |  |
| Decoration Features: Nil                                                       |                                                                                                                  |  |
| Interior: abandoned.                                                           |                                                                                                                  |  |
| Details of Architectural Features:                                             | See photographic record.                                                                                         |  |
| Past and Present Uses: They were had been used as a local food store.          | e residential houses and are currently abandoned. No. 10                                                         |  |
| -                                                                              | e front yard enclosing wall has been replaced by reinforced ndows probably in the late 20 <sup>th</sup> century. |  |
| Existing Condition: Poor and aband                                             | loned                                                                                                            |  |

| Site Code: GB1-06                                                 | Site Name: No. 13 Cheung Uk                                 |
|-------------------------------------------------------------------|-------------------------------------------------------------|
| Full Address: No. 13 Cheung Uk (                                  | See Plan 1 in Annex H2)                                     |
| Orientation: Northeast                                            | Category: Built Structure (Residential House)               |
| Age of structure: Early 19th centur                               | у.                                                          |
| Description of Surrounding Environ                                | iment:                                                      |
| Part of the row houses at Cheung U abandoned fields in the front. | k and another row of houses behind it. It is facing         |
| Historical Appraisal:                                             |                                                             |
| See historical appraisal above. Thi village.                      | is is one of the abandoned village houses identified in the |
| Associations with Historical/Cultur                               | ral Events or Individuals: Cheung clan                      |
| Inscriptions: Nil                                                 |                                                             |
| Architectural Appraisal:                                          |                                                             |
| Layout: A single-storey rectangula                                | r layout village house                                      |
| Construction Material:                                            |                                                             |
| Roof: Pitched tiled roof                                          | Windows: Metal Frame                                        |
| Walls: Masonry and green bricks                                   | Doors: Wooden                                               |
| Decoration Features: Nil                                          |                                                             |
| Interior: Abandoned.                                              |                                                             |
| Details of Architectural Features:                                | See photographic record                                     |
| Past and Present Uses: It was a re                                | esidential house and is currently abandoned.                |
| Notes on Any Modifications: The to the original façade wall.      | e metal framed glass windows are probably modifications     |
| Existing Condition: Poor and aband                                | loned.                                                      |

| Site Code: GB1-07 Site Nam                                                | e: No. 14 Cheung Uk                         |  |
|---------------------------------------------------------------------------|---------------------------------------------|--|
| Full Address: No. 14 Cheung Uk (See Plan 1                                | in Annex H2)                                |  |
| Orientation: Northeast Category: Built Structure (Residential House)      |                                             |  |
| Age of structure: Early 19th century.                                     |                                             |  |
| Description of Surrounding Environment:                                   |                                             |  |
| Part of the row houses at Cheung Uk. Anoth abandoned fields in the front. | er row of houses behind it. It is facing    |  |
| Historical Appraisal:                                                     |                                             |  |
| See historical appraisal above. This is one of village.                   | the ruined village houses identified in the |  |
| Associations with Historical/Cultural Events                              | or Individuals: Cheung clan                 |  |
| Inscriptions: Nil                                                         |                                             |  |
| Architectural Appraisal:                                                  |                                             |  |
| Layout: A single-storey rectangular layout vil                            | lage house                                  |  |
| Construction Material:                                                    |                                             |  |
| Roof: Pitched tile                                                        | Windows: Metal Frame                        |  |
| Walls: Green bricks and mud                                               | Doors: Wooden but broken                    |  |
| Decoration Features: Nil                                                  |                                             |  |
| Interior: Not accessible                                                  |                                             |  |
| Details of Architectural Features: Nil                                    |                                             |  |
| Past and Present Uses: It was a residential h                             | ouse and is currently abandoned.            |  |
| Notes on Any Modifications: Nil                                           |                                             |  |
| Existing Condition: Poor and abandoned                                    |                                             |  |
| Photographic Records:                                                     |                                             |  |
| Front View of N                                                           | No. 14 Cheung Uk                            |  |

| Site Code: GB1-08                                                        | Site Name: No. 29 Cheung Uk                                     |  |
|--------------------------------------------------------------------------|-----------------------------------------------------------------|--|
| Full Address: No. 29 Cheung Uk (                                         | See Plan 1 in Annex H2)                                         |  |
| Orientation: Northeast                                                   | Category: Built Structure (Residential House)                   |  |
| Age of structure: Early 19th centur                                      | y.                                                              |  |
| Description of Surrounding Environ                                       | nment:                                                          |  |
| Part of the row houses at Cheung U                                       | k located in the centre of the village.                         |  |
| Historical Appraisal:                                                    |                                                                 |  |
| See historical appraisal above. Thi village.                             | is is one of the ruined village houses identified in the        |  |
| Associations with Historical/Cultural Events or Individuals: Cheung clan |                                                                 |  |
| Inscriptions: Nil                                                        |                                                                 |  |
| Architectural Appraisal:                                                 |                                                                 |  |
| Layout: A single-storey rectangula                                       | r layout village house                                          |  |
| Construction Material:                                                   |                                                                 |  |
| Roof: Pitched tile                                                       | Windows: Metal Frame                                            |  |
| Walls: Green bricks and cement fi                                        | nished Doors: Wooden                                            |  |
| Decoration Features: Nil                                                 |                                                                 |  |
| Interior: Not accessible/abandoned.                                      |                                                                 |  |
| Details of Architectural Features:                                       | See photographic record                                         |  |
| Past and Present Uses: It was a re                                       | esidential house and is currently abandoned.                    |  |
| Notes on Any Modifications: The been replaced by reinforced concret      | e façade wall in the middle of the building have probably<br>e. |  |
| Existing Condition: Poor and aband                                       | loned                                                           |  |

| Site Code: GB1-09                                                         | Site Name: No. 30 Cheung Uk                              |  |
|---------------------------------------------------------------------------|----------------------------------------------------------|--|
| Full Address: No. 30 Cheung Uk (                                          | (See Plan 1 in Annex H2)                                 |  |
| Orientation: Northeast                                                    | Category: Built Structure (Residential House)            |  |
| Age of structure: Early 19th centur                                       | ry.                                                      |  |
| Description of Surrounding Environ                                        | nment:                                                   |  |
| Part of the row houses at Cheung Uk located in the centre of the village. |                                                          |  |
| Historical Appraisal:                                                     |                                                          |  |
| See historical appraisal above. Thi village.                              | is is one of the ruined village houses identified in the |  |
| Associations with Historical/Cultur                                       | ral Events or Individuals: Cheung clan                   |  |
| Inscriptions: Nil                                                         |                                                          |  |
| Architectural Appraisal:                                                  |                                                          |  |
| Layout: A single-storey rectangular layout village house                  |                                                          |  |
| Construction Material:                                                    |                                                          |  |
| Roof: Pitched tile                                                        | Windows: Metal Frame                                     |  |
| Walls: Green bricks and mud bric                                          | ks Doors: Wooden and broken                              |  |
| Decoration Features: Nil                                                  |                                                          |  |
| Interior: Not accessible/abandoned                                        | l.                                                       |  |
| Details of Architectural Features:                                        | See photographic record                                  |  |
| Past and Present Uses: It was a re                                        | esidential house and is currently abandoned.             |  |
| Notes on Any Modifications: Nil                                           |                                                          |  |
| Existing Condition: Poor and aband                                        | loned                                                    |  |

| Site Code: GB1-10                                                             | Site Name: No. 31 Cheung Uk                              |  |
|-------------------------------------------------------------------------------|----------------------------------------------------------|--|
| Full Address: No. 31 Cheung Uk (See Plan 1 in Annex H2)                       |                                                          |  |
| Orientation: Northeast                                                        | Category: Built Structure (Residential House)            |  |
| Age of structure: Early 19th centur                                           | у.                                                       |  |
| Description of Surrounding Environ                                            | nment:                                                   |  |
| Part of the row houses at Cheung Uk located in the centre of the village.     |                                                          |  |
| Historical Appraisal:                                                         |                                                          |  |
| See historical appraisal above. Thi village.                                  | is is one of the ruined village houses identified in the |  |
| Associations with Historical/Cultural Events or Individuals: Cheung clan      |                                                          |  |
| Inscriptions: Nil                                                             |                                                          |  |
| Architectural Appraisal:                                                      |                                                          |  |
| Layout: A single-storey rectangular layout village house                      |                                                          |  |
| Construction Material:                                                        |                                                          |  |
| Roof: Pitched tile                                                            | Windows: Nil                                             |  |
| Walls: Green bricks and mud brick Doors: Wooden but broken                    |                                                          |  |
| Decoration Features: Nil                                                      |                                                          |  |
| Interior: Not accessible/abandoned.                                           |                                                          |  |
| Details of Architectural Features:                                            | See photographic record                                  |  |
| Past and Present Uses: It was a residential house and is currently abandoned. |                                                          |  |
| Notes on Any Modifications: Nil                                               |                                                          |  |
| Existing Condition: Poor and aband                                            | loned                                                    |  |

| Site Code: GB1-11                                                                                   | Site Name: No. 32 Cheung Uk                   |  |
|-----------------------------------------------------------------------------------------------------|-----------------------------------------------|--|
| Full Address: No. 32 Cheung Uk (                                                                    | See Plan 1 in Annex H2)                       |  |
| Orientation: Northeast                                                                              | Category: Built Structure (Residential House) |  |
| Age of structure: Early 19th centur                                                                 | у.                                            |  |
| Description of Surrounding Environment:                                                             |                                               |  |
| Part of the row houses at Cheung Uk located in the centre of the village.                           |                                               |  |
| Historical Appraisal:                                                                               |                                               |  |
| See historical appraisal above. This is one of the ruined village houses identified in the village. |                                               |  |
| Associations with Historical/Cultural Events or Individuals: Cheung clan                            |                                               |  |
| Inscriptions: Nil                                                                                   |                                               |  |
| Architectural Appraisal:                                                                            |                                               |  |
| <i>Layout:</i> A single-storey rectangular layout village house                                     |                                               |  |
| Construction Material:                                                                              |                                               |  |
| Roof: Pitched tile                                                                                  | Windows: Nil                                  |  |
| Walls: Green bricks                                                                                 | Doors: Wooden but broken                      |  |
| Decoration Features: Nil                                                                            |                                               |  |
| Interior: Not accessible/abandoned.                                                                 |                                               |  |
| Details of Architectural Features: See photographic record.                                         |                                               |  |
| Past and Present Uses: It was a re                                                                  | esidential house and is currently abandoned.  |  |
| Notes on Any Modifications: Nil                                                                     |                                               |  |
| Existing Condition: Poor and aband                                                                  | loned                                         |  |

| Site Code: GB1-12                             | Site Name: No. 33 Cheung Uk                              |
|-----------------------------------------------|----------------------------------------------------------|
| Full Address: No. 33 Cheung Uk (S             | Gee Plan 1 in Annex H2)                                  |
| Orientation: Northeast                        | Category: Built Structure (Residential House)            |
| Age of structure: Late 20th century           |                                                          |
| Description of Surrounding Environment        | ment:                                                    |
| Part of the row houses at Cheung Uk           | c located in the centre of the village.                  |
| Historical Appraisal:                         |                                                          |
| See historical appraisal above. This village. | is one of the abandoned village houses identified in the |
| Associations with Historical/Cultura          | al Events or Individuals: Cheung clan                    |
| Inscriptions: Nil                             |                                                          |
| Architectural Appraisal:                      |                                                          |
| <i>Layout:</i> A single-storey rectangular    | layout village house                                     |
| Construction Material:                        |                                                          |
| Roof: Pitched tiled roof                      | Windows: Metal Frame                                     |
| Walls: Stone and reinforced concret           | te Doors: Wooden                                         |
| Decoration Features: Nil                      |                                                          |
|                                               |                                                          |
| Details of Architectural Features: N          | Jil                                                      |
| Past and Present Uses: It was a res           | sidential house and is currently abandoned.              |
| Notes on Any Modifications: Nil               |                                                          |
|                                               |                                                          |
| Existing Condition: Poor and abando           | oned                                                     |

| Site Code: GB1-13                                                                                      | Site Name: No. 34 Cheung Uk                   |
|--------------------------------------------------------------------------------------------------------|-----------------------------------------------|
| Full Address:     No. 34 Cheung Uk (See Plan 1 in Annex H2)                                            |                                               |
|                                                                                                        |                                               |
| Orientation: Northeast                                                                                 | Category: Built Structure (Residential House) |
| Age of structure: Middle to late 20 <sup>th</sup> century.                                             |                                               |
| Description of Surrounding Environment:                                                                |                                               |
| Part of the row houses at Cheung Uk located in the centre of the village.                              |                                               |
| Historical Appraisal:                                                                                  |                                               |
| See historical appraisal above. This is one of the abandoned village houses identified in the village. |                                               |
| Associations with Historical/Cultural Events or Individuals: Cheung clan                               |                                               |
| Inscriptions: Nil                                                                                      |                                               |
| Architectural Appraisal:                                                                               |                                               |
| Layout: A single-storey rectangular layout village house                                               |                                               |
| Construction Material:                                                                                 |                                               |
| Roof: Pitched tile                                                                                     | Windows: Metal Frame                          |
| Walls: Red brick and reinforced concrete Doors: Wooden                                                 |                                               |
| Decoration Features: See photographic record wall frieze decoration.                                   |                                               |
| Interior: Not accessible                                                                               |                                               |
| Details of Architectural Features: See photographic record.                                            |                                               |
| Past and Present Uses: It was a residential house and is currently abandoned.                          |                                               |
| Notes on Any Modifications: Nil                                                                        |                                               |
| Existing Condition: Poor and abandoned                                                                 |                                               |

| Site Code: GB1-14                                                                                   | Site Name: No. 35 Cheung Uk                   |  |
|-----------------------------------------------------------------------------------------------------|-----------------------------------------------|--|
| Full Address: No. 35 Cheung Uk (                                                                    | See Plan 1 in Annex H2)                       |  |
| Orientation: Northeast                                                                              | Category: Built Structure (Residential House) |  |
| Age of structure: Early 19th centur                                                                 | у.                                            |  |
| Description of Surrounding Enviror                                                                  | nment:                                        |  |
| Part of the row houses at Cheung Uk located in the centre of the village.                           |                                               |  |
| Historical Appraisal:                                                                               |                                               |  |
| See historical appraisal above. This is one of the ruined village houses identified in the village. |                                               |  |
| Associations with Historical/Cultur                                                                 | ral Events or Individuals: Cheung clan        |  |
| Inscriptions: Nil                                                                                   |                                               |  |
| Architectural Appraisal:                                                                            |                                               |  |
| <i>Layout:</i> A single-storey rectangula                                                           | r layout village house                        |  |
| Construction Material:                                                                              |                                               |  |
| Roof: Pitched tile                                                                                  | Windows: Nil                                  |  |
| Walls: Green bricks and mud brick                                                                   | ks Doors: Wooden but broken                   |  |
| Decoration Features: Nil                                                                            |                                               |  |
| Interior: Not accessible/ruined.                                                                    |                                               |  |
| Details of Architectural Features: Nil                                                              |                                               |  |
| Past and Present Uses: It was a residential house and is currently abandoned.                       |                                               |  |
| Notes on Any Modifications: Partially finished with cement on the wall.                             |                                               |  |
| Existing Condition: Poor and ruined.                                                                |                                               |  |
| Photographic Records:                                                                               |                                               |  |
| Fereral view                                                                                        |                                               |  |
|                                                                                                     |                                               |  |

| Site Code: GB1-15                                                                                      | Site Name: No. 48 Cheung Uk                   |  |
|--------------------------------------------------------------------------------------------------------|-----------------------------------------------|--|
| Full Address: No. 48 Cheung Uk (See <i>Plan 1</i> in <i>Annex H2</i> )                                 |                                               |  |
| Orientation: Northeast                                                                                 | Category: Built Structure (Residential House) |  |
| Age of structure: Early 20 <sup>th</sup> century.                                                      |                                               |  |
| Description of Surrounding Environment:                                                                |                                               |  |
| Part of the row houses at Cheung Uk located in the centre of the village.                              |                                               |  |
| Historical Appraisal:                                                                                  |                                               |  |
| See historical appraisal above. This is one of the abandoned village houses identified in the village. |                                               |  |
| Associations with Historical/Cultur                                                                    | ral Events or Individuals: Cheung clan        |  |
| Inscriptions: Nil                                                                                      |                                               |  |
| Architectural Appraisal:                                                                               |                                               |  |
| <i>Layout:</i> Two single-storey rectangular layout village houses constructed with shared party wall. |                                               |  |
| Construction Material:                                                                                 |                                               |  |
| Roof: Pitched tile                                                                                     | Windows: Metal Frame                          |  |
| Walls: Bricks and cement finished. Doors: Wooden                                                       |                                               |  |
| Decoration Features: Nil                                                                               |                                               |  |
| Interior: Not accessible                                                                               |                                               |  |
| Details of Architectural Features: See photographic record.                                            |                                               |  |
| Past and Present Uses: It was a residential house and is currently abandoned.                          |                                               |  |
| Notes on Any Modifications: Nil                                                                        |                                               |  |
| Existing Condition: Poor and abandoned                                                                 |                                               |  |

| Site Code: GB1-16                                                                                      | Site Name: No. 49 Cheung Uk                                          |  |
|--------------------------------------------------------------------------------------------------------|----------------------------------------------------------------------|--|
| Full Address: No. 49 Cheung Uk (See Plan 1 in Annex H2)                                                |                                                                      |  |
| Orientation: Northeast                                                                                 | Category: Built Structure (Residential House)                        |  |
| Age of structure: Early 20th century                                                                   |                                                                      |  |
| Description of Surrounding Environment:                                                                |                                                                      |  |
| Part of the row houses at Cheung Uk located in the centre of the village.                              |                                                                      |  |
| Historical Appraisal:                                                                                  |                                                                      |  |
| See historical appraisal above. This is one of the abandoned village houses identified in the village. |                                                                      |  |
| Associations with Historical/Cultural Events or Individuals: Cheung clan                               |                                                                      |  |
| Inscriptions: Nil                                                                                      |                                                                      |  |
| Architectural Appraisal:                                                                               |                                                                      |  |
| <i>Layout:</i> Two single-storey rectangular layout village houses constructed with shared party wall. |                                                                      |  |
| Construction Material:                                                                                 |                                                                      |  |
| Roof: Pitched tile                                                                                     | Windows: Iron bars fenced and metal Frame                            |  |
| Walls: Green bricks                                                                                    | Doors: Wooden but broken                                             |  |
| Decoration Features: Nil                                                                               |                                                                      |  |
| Interior: Not accessible/abandoned.                                                                    |                                                                      |  |
| Details of Architectural Features: See photographic record                                             |                                                                      |  |
| Past and Present Uses: It was a re                                                                     | esidential house and is currently abandoned.                         |  |
| Notes on Any Modifications: The century.                                                               | e metal framed windows were probably opened in late 20 <sup>th</sup> |  |
| Existing Condition: Fair and abando                                                                    | oned                                                                 |  |

| Site Code: GB1-17                                                                                      | Site Name: Ruined Village House in Cheung Uk  |  |
|--------------------------------------------------------------------------------------------------------|-----------------------------------------------|--|
| Full Address: Ruined Village House in Cheung Uk (See <i>Plan 1</i> in <i>Annex H2</i> )                |                                               |  |
| Orientation: Northeast                                                                                 | Category: Built Structure (Residential House) |  |
| Age of structure: Late 20th century                                                                    |                                               |  |
| Description of Surrounding Environment:                                                                |                                               |  |
| An abandoned structure in the centre of the Cheung Uk village.                                         |                                               |  |
| Historical Appraisal:                                                                                  |                                               |  |
| See historical appraisal above. This is probably an abandoned storage house identified in the village. |                                               |  |
| Associations with Historical/Cultur                                                                    | ral Events or Individuals: Cheung clan        |  |
| Inscriptions: Nil                                                                                      |                                               |  |
| Architectural Appraisal:                                                                               |                                               |  |
| <i>Layout:</i> A single-storey rectangular layout village house                                        |                                               |  |
| Construction Material:                                                                                 |                                               |  |
| Roof: Replaced with metal sheet                                                                        | Windows: Nil                                  |  |
| Walls: Cement finished                                                                                 | Doors: Nil                                    |  |
| Decoration Features: Nil                                                                               |                                               |  |
| Interior: Abandoned.                                                                                   |                                               |  |
| Details of Architectural Features: See photographic record.                                            |                                               |  |
| Past and Present Uses: It was probably used as a storage house and is currently abandoned.             |                                               |  |
| Notes on Any Modifications: Roof has been replaced with metal sheets                                   |                                               |  |
| Existing Condition: Fair and abandoned                                                                 |                                               |  |

| Site Code: GB1-18                                                                                   | Site Name: Ruined Village House in Cheung Uk  |  |
|-----------------------------------------------------------------------------------------------------|-----------------------------------------------|--|
| Full Address: Village House in Cheung Uk (See <i>Plan 1</i> in <i>Annex H2</i> )                    |                                               |  |
| Orientation: Northeast                                                                              | Category: Built Structure (Residential House) |  |
| Age of structure: Approximately early 19th century                                                  |                                               |  |
| Description of Surrounding Environment:                                                             |                                               |  |
| The ruined structure is an abandoned house located at the beginning of Cheung Uk.                   |                                               |  |
| Historical Appraisal:                                                                               |                                               |  |
| See historical appraisal above. This is one of the ruined village houses identified in the village. |                                               |  |
| Associations with Historical/Cultural Events or Individuals: Cheung clan                            |                                               |  |
| Inscriptions: Nil                                                                                   |                                               |  |
| Architectural Appraisal:                                                                            |                                               |  |
| <i>Layout:</i> A single-storey rectangular layout village house                                     |                                               |  |
| Construction Material:                                                                              |                                               |  |
| Roof: Chinese tiled roof                                                                            | Windows: Cannot be determined                 |  |
| Walls: Green brick                                                                                  | Doors: Cannot be determined                   |  |
| Decoration Features: Nil                                                                            |                                               |  |
| Interior: Not accessible                                                                            |                                               |  |
| Details of Architectural Features: See photographic record                                          |                                               |  |
| Past and Present Uses: It was a residential house and is currently abandoned.                       |                                               |  |
| Notes on Any Modifications: Nil                                                                     |                                               |  |
| Existing Condition: Poor and aband                                                                  | loned                                         |  |

| Site Code: GB1-20                                                                                   | Site Name: Ruined Village House in Cheung Uk    |  |
|-----------------------------------------------------------------------------------------------------|-------------------------------------------------|--|
| Full Address: Ruined Village House in Cheung Uk (See <i>Plan 1</i> in <i>Annex H2</i> )             |                                                 |  |
| Orientation: Northeast                                                                              | Category: Built Structure (Residential House)   |  |
| Age of structure: Approximately early 19 <sup>th</sup> century                                      |                                                 |  |
| Description of Surrounding Environment:                                                             |                                                 |  |
| The ruined structure is an abandon                                                                  | ed house located at the beginning of Cheung Uk. |  |
| Historical Appraisal:                                                                               |                                                 |  |
| See historical appraisal above. This is one of the ruined village houses identified in the village. |                                                 |  |
| Associations with Historical/Cultural Events or Individuals: Cheung clan                            |                                                 |  |
| Inscriptions: Nil                                                                                   |                                                 |  |
| Architectural Appraisal:                                                                            |                                                 |  |
| <i>Layout:</i> A single-storey rectangular layout village house                                     |                                                 |  |
| Construction Material:                                                                              |                                                 |  |
| Roof: Chinese tiled roof (Collapsed) Windows: With metal grills                                     |                                                 |  |
| Walls: Green bricks Doors: Cannot be determined                                                     |                                                 |  |
| Decoration Features: Nil                                                                            |                                                 |  |
| Interior: Ruined                                                                                    |                                                 |  |
| Details of Architectural Features: See photographic record                                          |                                                 |  |
| Past and Present Uses: It was a residential house and is currently abandoned.                       |                                                 |  |
| Notes on Any Modifications: Nil                                                                     |                                                 |  |
| Existing Condition: Poor and abandoned                                                              |                                                 |  |

| Site Code: GB1-21                                                                                   | Site Name: Ruined Village House in Cheung Uk  |  |
|-----------------------------------------------------------------------------------------------------|-----------------------------------------------|--|
| Full Address: Ruined Village House next to No. 63 Cheung Uk (See <i>Plan 1</i> in <i>Annex H2</i> ) |                                               |  |
| Orientation: Northeast                                                                              | Category: Built Structure (Residential House) |  |
| Age of structure: Middle to late 20 <sup>th</sup> century                                           |                                               |  |
| Description of Surrounding Environment:                                                             |                                               |  |
| The ruined structure is an abandon                                                                  | ed house located next to No. 63 Cheung Uk.    |  |
| Historical Appraisal:                                                                               |                                               |  |
| See historical appraisal above. This is one of the ruined village houses identified in the village. |                                               |  |
| Associations with Historical/Cultural Events or Individuals: Cheung clan                            |                                               |  |
| Inscriptions: Nil                                                                                   |                                               |  |
| Architectural Appraisal:                                                                            |                                               |  |
| <i>Layout:</i> A single-storey rectangular layout village house                                     |                                               |  |
| Construction Material:                                                                              |                                               |  |
| Roof: Cannot be determined (Collapsed) Windows: With metal grills                                   |                                               |  |
| Walls: Green bricks Doors: Wooden                                                                   |                                               |  |
| Decoration Features: Parapet wall decorated with floral bas-relief                                  |                                               |  |
| Interior: Not accessible                                                                            |                                               |  |
| Details of Architectural Features: See photographic record                                          |                                               |  |
| Past and Present Uses: It was a residential house and is currently abandoned.                       |                                               |  |
| Notes on Any Modifications: Nil                                                                     |                                               |  |
| Existing Condition: Poor and abar                                                                   | ndoned                                        |  |