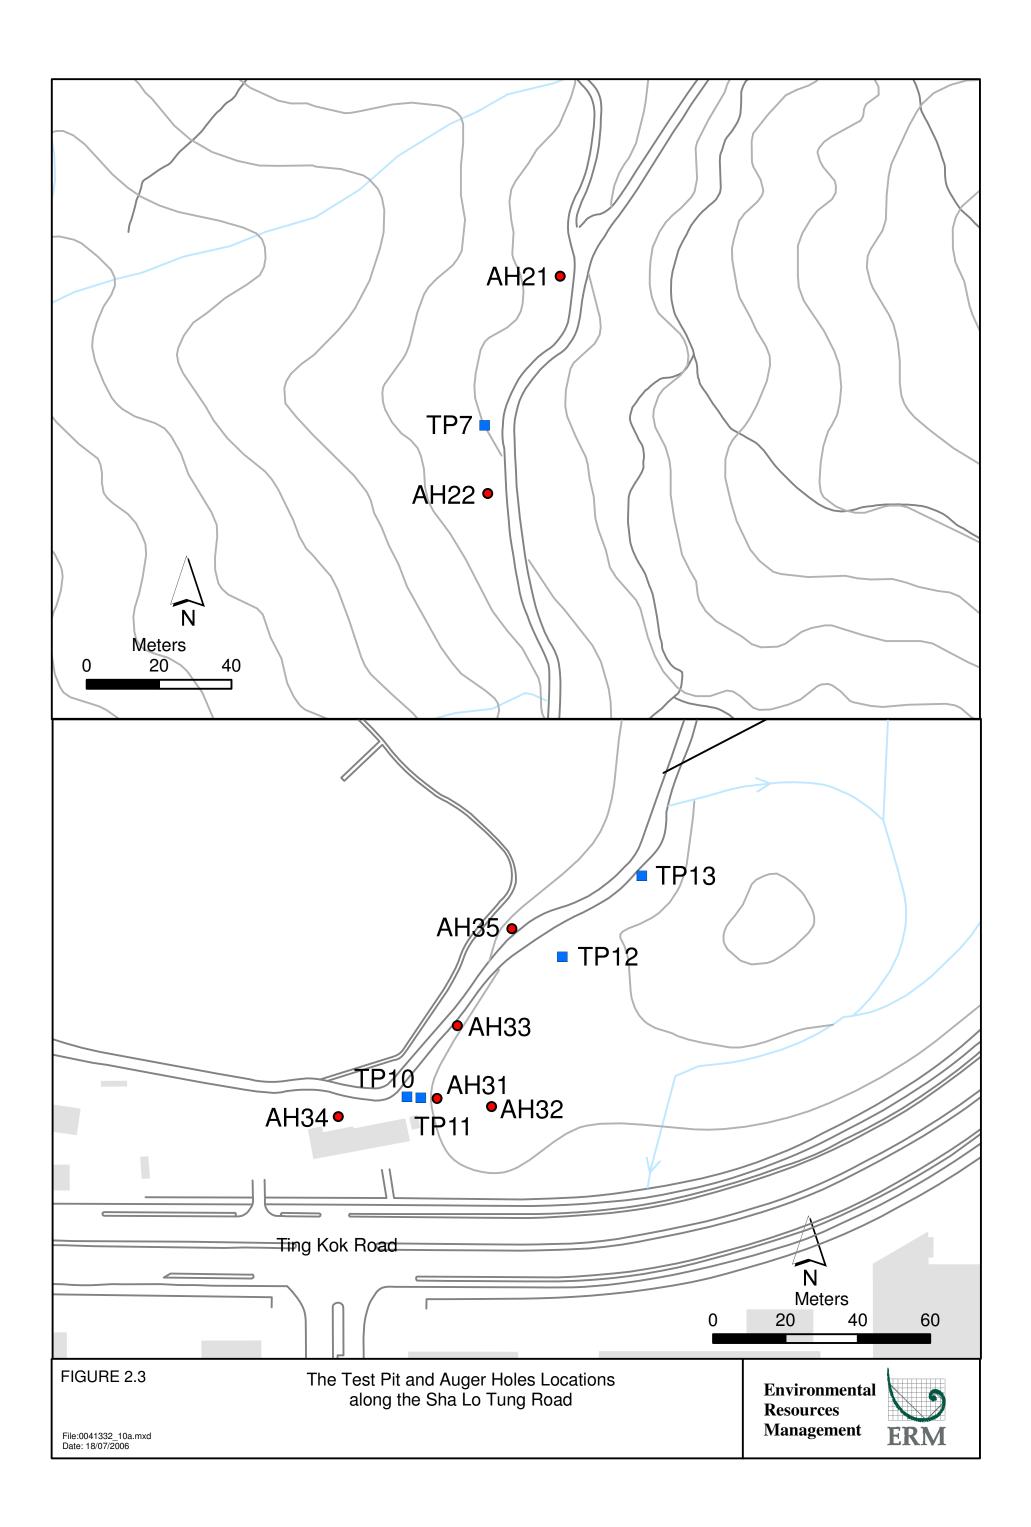

features or remains are regarded as "cultural layer". The soil colour descriptions were described in accordance with the *Munsell Soil Colour Charts* (edition of 2000).

All artefacts excavated from the test pits were carefully washed, cleaned, labelled, bagged and boxed. Their function and chronology were preliminary assessed, and when possible, sorted typologically. No special finds were identified.

## 2.2.3 Impact Assessment

Based on the findings from the above tasks, an impact assessment has been undertaken to assess the potential archaeological impact due to the proposed Project development. The assessment follow the *Environmental Impact Assessment Ordinance Technical Memorandum Annexes 10* and 19 and the *Criteria for Cultural Heritage Impact Assessment* established by AMO.







#### 3 BACKGROUND OF STUDY AREA

#### 3.1 HISTORICAL BACKGROUND

It is believed that inhabitants in Sha Lo Tung were the Hakka people migrated from northeast region of Guangdong Province since the middle of the 17<sup>th</sup> to early 18<sup>th</sup> centuries<sup>(1)</sup>. However, review of the 1688 edition of the *Xin'an Gazetteer* (新安縣志) identified no village recorded in Sha Lo Tung. Until the 1819 edition of *Xin'an Gazetteer* <sup>(2)</sup>, it is found that two villages namely Sha Lo Tung and Ha Hang of Hakka villages were recorded. Review of 1866 *Map of Sun On District*, 1897 *Map of Xinan* of *Guangdong Gazetteer* (廣東通志) identified six settlements comprising Cheung Uk (張屋), Lee Uk (李屋), Sha Lo Tung(沙螺洞), Sha Lo Tung Lo Wai (沙螺洞老圍), Ha Hang(下坑) and Fung Yuen(鳳園) appeared at Sh