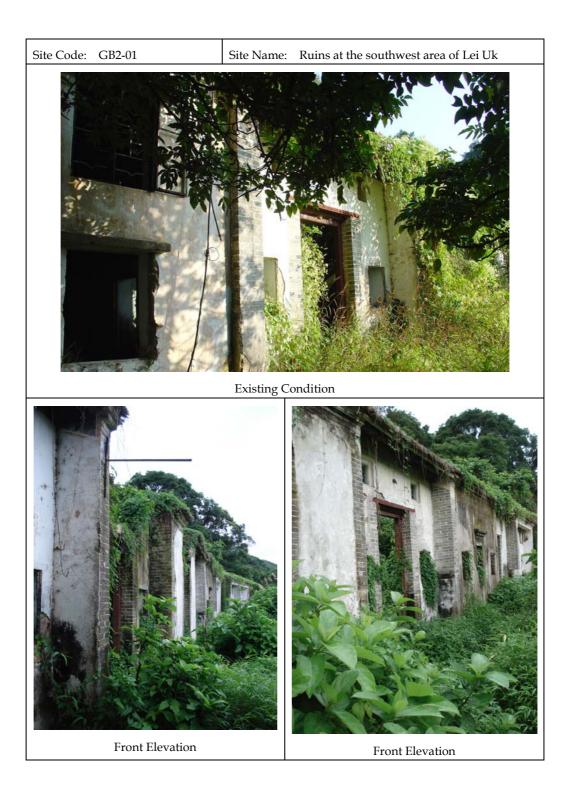

ons: Son<br>Such as metal framed glass window                              |              | uildings were modified by modern material.                                       |  |  |
| Existing Condition: Unroofed, ruined and mostly covered by vegetation and abandoned.              |              |                                                                                  |  |  |
| Photographic Records:                                                                             |              |                                                                                  |  |  |
|                                                                                                   | Gener        | al View                                                                          |  |  |





ENVIRONMENTAL RESOURCES MANAGEMENT

| Site Code: GB2-02                                                                       | Site Name:                                    | : Leis Ancestral Hall                        |  |
|-----------------------------------------------------------------------------------------|-----------------------------------------------|----------------------------------------------|--|
| Full Address: Northeast area of Lei Uk (Lo Wai) (see <i>Plan 2</i> in <i>Annex H2</i> ) |                                               |                                              |  |
| Orientation: West Category: Built Structure (Ancestral Hall)                            |                                               |                                              |  |