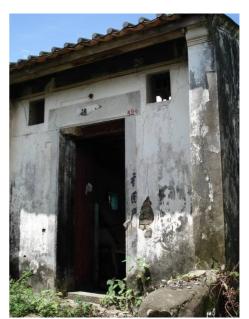

| Site Code: GB1-02                                                                                                                                                        | Site Name: Cheung Ancestral Hall           |  |  |
|--------------------------------------------------------------------------------------------------------------------------------------------------------------------------|--------------------------------------------|--|--|
| Full Address: No. 5 Cheung Uk (S                                                                                                                                         | iee Plan 1 in Annex H2)                    |  |  |
| Orientation: Northeast                                                                                                                                                   | Category: Built Structure (Ancestral Hall) |  |  |
| Age of structure: Early 19 <sup>th</sup> centur                                                                                                                          | у.                                         |  |  |
| Description of Surrounding Enviror                                                                                                                                       | nment:                                     |  |  |
| The Cheung Ancestral Hall was constructed as one of the row houses at the southeast area of the village. However, this is the only surviving building of the row houses. |                                            |  |  |
| Historical Appraisal:                                                                                                                                                    | Historical Appraisal:                      |  |  |
| See historical appraisal above. This is the only remaining ancestral in Cheung Uk                                                                                        |                                            |  |  |
| Associations with Historical/Cultural Events or Individuals: Cheung clan                                                                                                 |                                            |  |  |
| Inscriptions: Nil                                                                                                                                                        |                                            |  |  |
| Architectural Appraisal:                                                                                                                                                 |                                            |  |  |
| <i>Layout:</i> A single-storey rectangular layout village house                                                                                                          |                                            |  |  |
| Construction Material:                                                                                                                                                   |                                            |  |  |
| Roof: Pitched tile                                                                                                                                                       | Windows: Nil                               |  |  |
| Walls: Stone and green bricks                                                                                                                                            | Doors: Wooden                              |  |  |
| Decoration Features: Nil                                                                                                                                                 |                                            |  |  |
| Interior: Not accessible                                                                                                                                                 |                                            |  |  |
| Details of Architectural Features:                                                                                                                                       | See photographic record.                   |  |  |
| Past and Present Uses: It has been used as an ancestral hall.                                                                                                            |                                            |  |  |
| Notes on Any Modifications: Nil                                                                                                                                          |                                            |  |  |
| Existing Condition: Structurally in a                                                                                                                                    | good condition but repair works required.  |  |  |