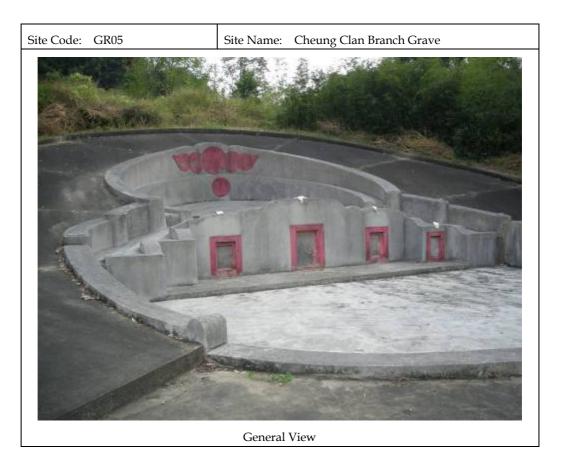

|
|                                          | XXXXXX男塚聚位之墓<br>xxx房X全立XXXX吉立                                                                                  |
| Condition: Good                          |                                                                                                                |
| Dimensions: Approximately 7m x           | 12m                                                                                                            |
| Architectural Appraisal: Arm chair       | r shaped and finished with Shanghai plaster and cemen                                                          |
| Photographic Records:                    |                                                                                                                |



|                                                                                                                                   | -                                 |                 |               |                |                      |     |
|-----------------------------------------------------------------------------------------------------------------------------------|-----------------------------------|-----------------|---------------|----------------|----------------------|-----|
| Site Code: GR06                                                                                                                   | Site Name:                        | Cheung Clan     | Grave         |                |                      |     |
| Location: On top of a hill by the