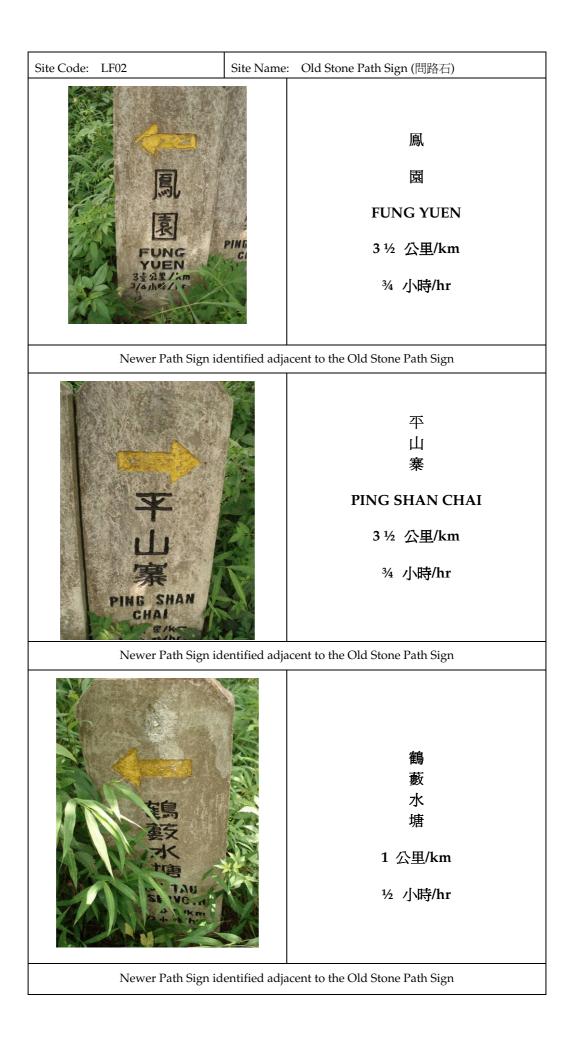

ade<br>of concrete. |                                                      |  |  |  |  |  |  |  |
| Inscriptions:                                                                                                                                                                                                                                                                                                                                                                                                      |                                                      |  |  |  |  |  |  |  |

| 左 | 右 |
|---|---|
| 行 | È |
| 沙 | 坪 |
| 頭 | 山 |
| 角 | 仔 |
|   |   |

Condition: Fair

Architectural Appraisal: Granite stone block inscribed with Chinese words.

Photographic Records:



Front View of the Path Sign



Annex H7

Archaeological Impact Assessment Final Report

## **English Abstract**

ERM-Hong Kong, Limited (ERM) has been commissioned by the Green Power to undertake an Archaeological Impact Assessment (AIA) for a proposed Sha Lo Tung Road improvement works and a Buddha temple and columbarium complex site development at Sha Lo Tung as required by the Antiquities and Monuments Office (AMO) of Leisure and Cultural Services Department (ref. (75) in LCS AM 42/3/5/1 (Pt.V)) dated 14 November 2005. After obtaining relevant licence and permit via AMO and the Tai Po District Lands Office for the work, the archaeological survey was undertaken between 13 March and 17 March 2006, and between 11 July and 12 July 2006 involving boring of 35 auger holes, excavation of 13 test pits and field walking.

N