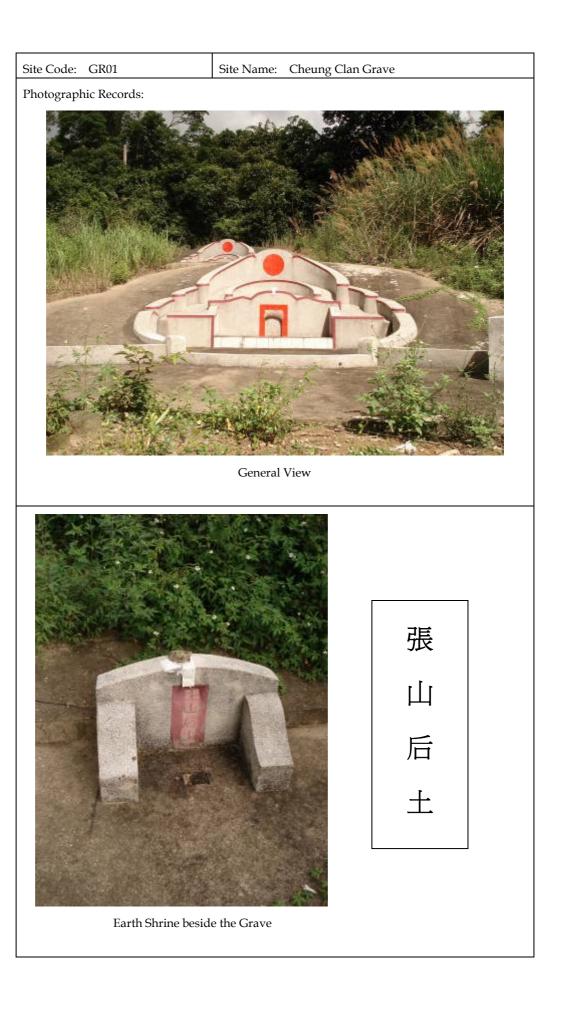

ung Valley and surrounded by trees                                                                 |  |
| Historical Appraisal:                             |                                                                                                                           |  |
|                                                   | 13. The construction year for this grave of Cheung Lap<br>ined. According to legible headstone text, it was renovated     |  |
|                                                   | X立                                                                                                                        |  |

Condition: Good

Dimensions: Approximately 2m x 2m

Architectural Appraisal: Horse shoe shape and finished with shanghai plaster and modern materials.



| Site Code: GR02 Site Na<br>Leastion: North of CR01 (acc Plan 4 in A                                             | 0                                                                                                        |
|-----------------------------------------------------------------------------------------------------------------|----------------------------------------------------------------------------------------------------------|
| Location: North of GR01 (see <i>Plan 4</i> in <i>A</i>                                                          |                                                                                                          |
| Orientation: Southeast Catego                                                                                   |