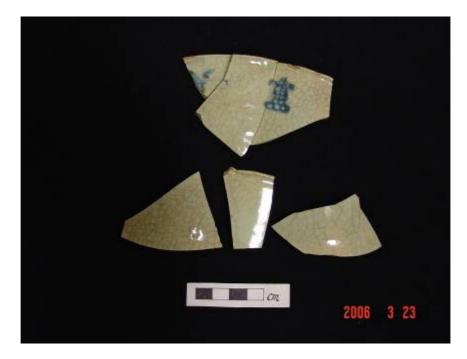

ure 4.3*). The glaze is crackled and only found on the exterior. Most of the glaze was peeled off. This kind of crackled glaze is one of the characters of the products from Guangdong coastal kilns dated to Tang to Song Dynasties (AD618-1127) <sup>(2)</sup>.

<sup>(1)</sup> Roger, P.R. and Valerie Ward 1985 *Stone Adzes of Hong Kong*, Hong Kong, Urban Council.

<sup>(2)</sup> 廣東省文物考古研究所 2005 〈西貢沙下遺址出土宋明陶瓷的考古學觀察〉,《香港的遠古文化:西貢沙下考古發現》,香港,康樂及文化事務署。



Figure 4.3 Brown Crackled Glaze Pot Ear Shard from L2 of TP11

Six pieces of blue-and-white porcelain bowl shards (*Figure 4.4*) were found in Layer 1 of TP7. The shards have stamped floral pattern on the exterior which is a typical pattern of eastern Guangdong porcelain dated to the 18<sup>th</sup> to the 19<sup>th</sup> centuries<sup>(1)</sup>.



Figure 4.4 Blue-and-white Bowl Shards found in TP7

Apart from the above mentioned six pieces of shards, three pieces of shards decorated with a pattern like the Chinese character "*chuan*" (*J*||) on its exterior surface (*Figure 4.5*) dated to the 17<sup>th</sup> to 19<sup>th</sup> centuries were identified from field walking within the proposed T&C site. This decoration pattern was one of

(1) 周世榮、丁送來、姚澄清、利顯國 2001 〈清青花瓷〉,《中華青花瓷》,北京,人民出版社。

the typical designs appeared in bowls between the Ming and late Qing Dynasties and the same kind of decoration pattern was also manufactured from Wu Yiu kilns in Taipo<sup>(1)</sup>.



Figure 4.5 Like-Chinese Character " Chuan" Design Pattern Bowl Shards

A summary of finds discovered from the Study Area is presented in Table 4.2

| Test Pit (TP),<