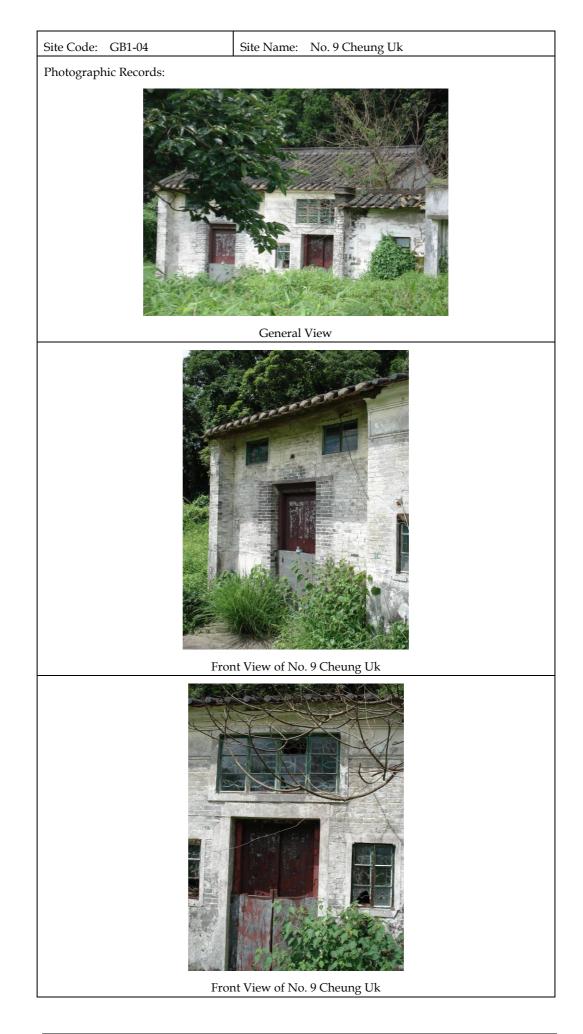

| Site Code: GB1-04                                                                                                                        | Site Name: No. 9 Cheung Uk                    |  |
|------------------------------------------------------------------------------------------------------------------------------------------|-----------------------------------------------|--|
| Full Address: No. 9 Cheung Uk                                                                                                            | (See Plan 1 in Annex H2)                      |  |
| Orientation: Northeast                                                                                                                   | Category: Built Structure (Residential House) |  |
| Age of structure: Early 20 <sup>th</sup> centur                                                                                          | У                                             |  |
| Description of Surrounding Enviror                                                                                                       | nment:                                        |  |
| Part of a row of village houses in Cheung Uk. Another row of houses (ruined) is located behind it. Facing abandoned fields in the front. |                                               |  |
| Historical Appraisal:                                                                                                                    |                                               |  |
| See historical appraisal above. This is one of the abandoned village houses identified in the village.                                   |                                               |  |
| Associations with Historical/Cultural Events or Individuals: Cheung clan                                                                 |                                               |  |
| Inscriptions: Nil                                                                                                                        |                                               |  |
| Architectural Appraisal:                                                                                                                 |                                               |  |
| <i>Layout:</i> Two single-storey rectangular layout village houses with shared party wall                                                |                                               |  |
| Construction Material:                                                                                                                   |                                               |  |
| Roof: Pitched tile                                                                                                                       | Windows: Metal Frame glass windows            |  |
| Walls: Masonry and green bricks                                                                                                          | Doors: Wooden                                 |  |
| Decoration Features: Nil                                                                                                                 |                                               |  |
| Interior: Not accessible                                                                                                                 |                                               |  |
| Details of Architectural Features: See photographic record.                                                                              |                                               |  |
| Past and Present Uses: It was a residential house and is currently abandoned.                                                            |                                               |  |
| Notes on Any Modifications: Mo                                                                                                           | odern metal framed glass windows.             |  |
| Existing Condition: Fair and abandoned                                                                                                   |                                               |  |