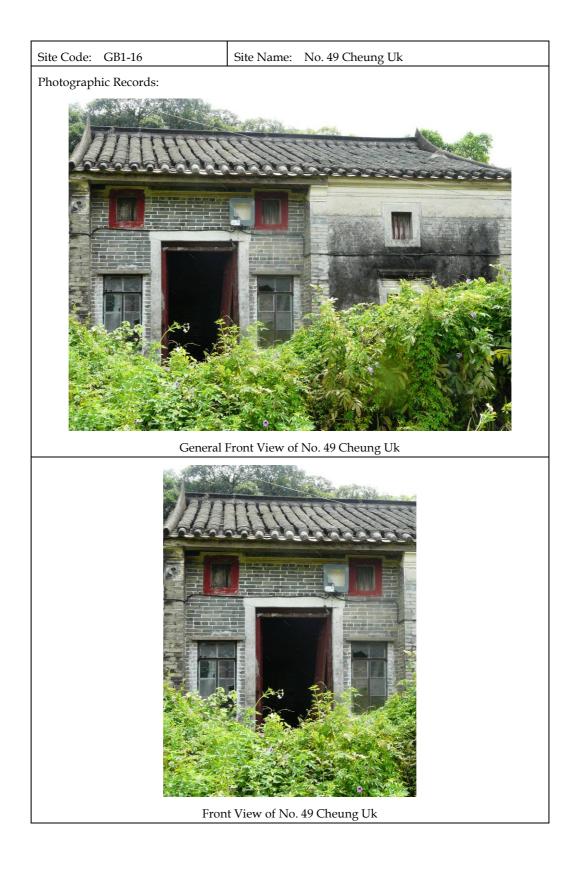

| Site Code: GB1-16                                                                                      | Site Name: No. 49 Cheung Uk                                          |  |
|--------------------------------------------------------------------------------------------------------|----------------------------------------------------------------------|--|
| Full Address: No. 49 Cheung Uk (See Plan 1 in Annex H2)                                                |                                                                      |  |
| Orientation: Northeast                                                                                 | Category: Built Structure (Residential House)                        |  |
| Age of structure: Early 20th century                                                                   |                                                                      |  |
| Description of Surrounding Environment:                                                                |                                                                      |  |
| Part of the row houses at Cheung Uk located in the centre of the village.                              |                                                                      |  |
| Historical Appraisal:                                                                                  |                                                                      |  |
| See historical appraisal above. This is one of the abandoned village houses identified in the village. |                                                                      |  |
| Associations with Historical/Cultural Events or Individuals: Cheung clan                               |                                                                      |  |
| Inscriptions: Nil                                                                                      |                                                                      |  |
| Architectural Appraisal:                                                                               |                                                                      |  |
| <i>Layout:</i> Two single-storey rectangular layout village houses constructed with shared party wall. |                                                                      |  |
| Construction Material:                                                                                 |                                                                      |  |
| Roof: Pitched tile                                                                                     | Windows: Iron bars fenced and metal Frame                            |  |
| Walls: Green bricks                                                                                    | Doors: Wooden but broken                                             |  |
| Decoration Features: Nil                                                                               |                                                                      |  |
| Interior: Not accessible/abandoned.                                                                    |                                                                      |  |
| Details of Architectural Features: See photographic record                                             |                                                                      |  |
| Past and Present Uses: It was a re                                                                     | esidential house and is currently abandoned.                         |  |
| Notes on Any Modifications: The century.                                                               | e metal framed windows were probably opened in late 20 <sup>th</sup> |  |
| Existing Condition: Fair and abando                                                                    | oned                                                                 |  |