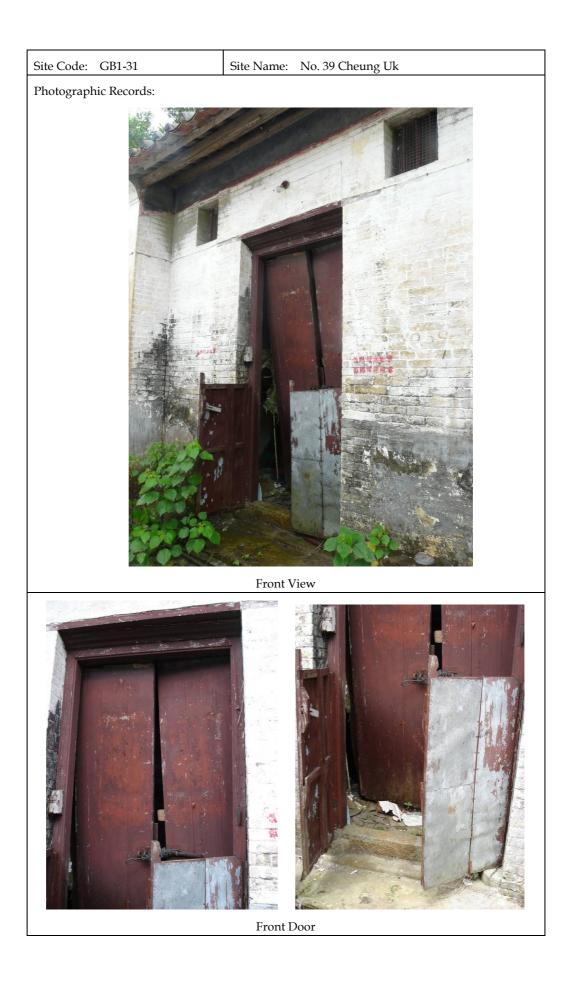

accessible                                                                              |                                               |  |  |  |
| Details of Architectural Features: See photographic record                                            |                                               |  |  |  |
| Past and Present Uses: It was a residential house and is currently abandoned.                         |                                               |  |  |  |
| Notes on Any Modifications: Nil                                                                       |                                               |  |  |  |
| Existing Condition: Fair and abandoned                                                                |                                               |  |  |  |



| Site Code: GB1-32                               | Site Name: No. 38 Cheung Uk                                |  |  |
|-------------------------------------------------|------------------------------------------------------------|--|--|
| Full Address: No. 38 Cheung Uk                  | (See Plan 1 in Annex H2)                                   |  |  |
| Orientation: Northeast                          | Category: Built Structure (Residential House)              |  |  |
| Age of structure: Early 19 <sup>th</sup> centur | У                                                          |  |  |
| Description of Surrounding Enviror              | nment:                                                     |  |  |
| The built structure is an abandoned             | house located at the rear of Che