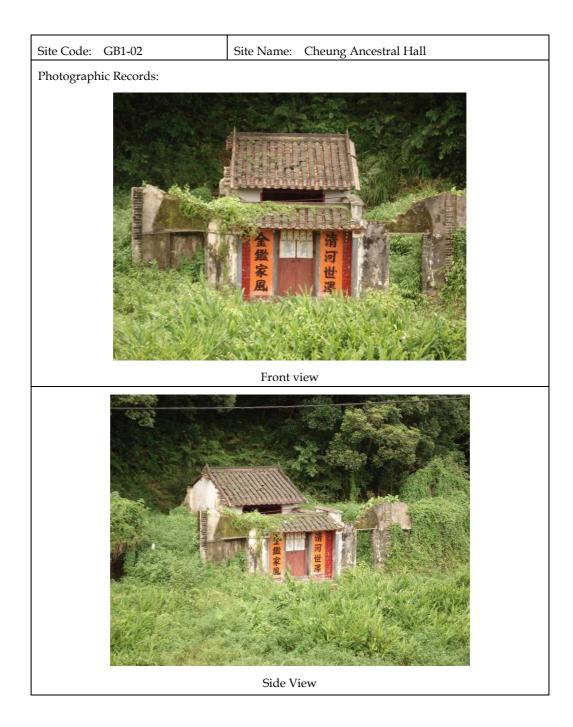

| Site Code: GB1-02                                                                                                                                                        | Site Name: Cheung Ancestral Hall           |  |  |
|--------------------------------------------------------------------------------------------------------------------------------------------------------------------------|--------------------------------------------|--|--|
| Full Address: No. 5 Cheung Uk (S                                                                                                                                         | iee Plan 1 in Annex H2)                    |  |  |
| Orientation: Northeast                                                                                                                                                   | Category: Built Structure (Ancestral Hall) |  |  |
| Age of structure: Early 19 <sup>th</sup> centur                                                                                                                          | у.                                         |  |  |
| Description of Surrounding Enviror                                                                                                                                       | nment:                                     |  |  |
| The Cheung Ancestral Hall was constructed as one of the row houses at the southeast area of the village. However, this is the only surviving building of the row houses. |                                            |  |  |
| Historical Appraisal:                                                                                                                                                    | Historical Appraisal:                      |  |  |
| See historical appraisal above. This is the only remaining ancestral in Cheung Uk                                                                                        |                                            |  |  |
| Associations with Historical/Cultural Events or Individuals: Cheung clan                                                                                                 |                                            |  |  |
| Inscriptions: Nil                                                                                                                                                        |                                            |  |  |
| Architectural Appraisal:                                                                                                                                                 |                                            |  |  |
| <i>Layout:</i> A single-storey rectangular layout village house                                                                                                          |                                            |  |  |
| Construction Material:                                                                                                                                                   |                                            |  |  |
| Roof: Pitched tile                                                                                                                                                       | Windows: Nil                               |  |  |
| Walls: Stone and green bricks                                                                                                                                            | Doors: Wooden                              |  |  |
| Decoration Features: Nil                                                                                                                                                 |                                            |  |  |
| Interior: Not accessible                                                                                                                                                 |                                            |  |  |
| Details of Architectural Features:                                                                                                                                       | See photographic record.                   |  |  |
| Past and Present Uses: It has been used as an ancestral hall.                                                                                                            |                                            |  |  |
| Notes on Any Modifications: Nil                                                                                                                                          |                                            |  |  |
| Existing Condition: Structurally in a                                                                                                                                    | good condition but repair works required.  |  |  |