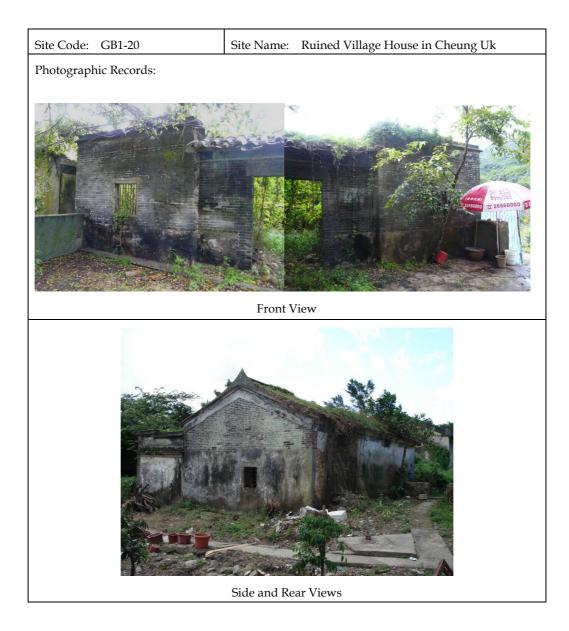

| Site Code: GB1-20                                                                                   | Site Name: Ruined Village House in Cheung Uk    |  |
|-----------------------------------------------------------------------------------------------------|-------------------------------------------------|--|
| Full Address: Ruined Village House in Cheung Uk (See <i>Plan 1</i> in <i>Annex H2</i> )             |                                                 |  |
| Orientation: Northeast                                                                              | Category: Built Structure (Residential House)   |  |
| Age of structure: Approximately early 19 <sup>th</sup> century                                      |                                                 |  |
| Description of Surrounding Environment:                                                             |                                                 |  |
| The ruined structure is an abandon                                                                  | ed house located at the beginning of Cheung Uk. |  |
| Historical Appraisal:                                                                               |                                                 |  |
| See historical appraisal above. This is one of the ruined village houses identified in the village. |                                                 |  |
| Associations with Historical/Cultural Events or Individuals: Cheung clan                            |                                                 |  |
| Inscriptions: Nil                                                                                   |                                                 |  |
| Architectural Appraisal:                                                                            |                                                 |  |
| <i>Layout:</i> A single-storey rectangular layout village house                                     |                                                 |  |
| Construction Material:                                                                              |                                                 |  |
| Roof: Chinese tiled roof (Collapsed) Windows: With metal grills                                     |                                                 |  |
| Walls: Green bricks Doors: Cannot be determined                                                     |                                                 |  |
| Decoration Features: Nil                                                                            |                                                 |  |
| Interior: Ruined                                                                                    |                                                 |  |
| Details of Architectural Features: See photographic record                                          |                                                 |  |
| Past and Present Uses: It was a residential house and is currently abandoned.                       |                                                 |  |
| Notes on Any Modifications: Nil                                                                     |                                                 |  |
| Existing Condition: Poor and abandoned                                                              |                                                 |  |