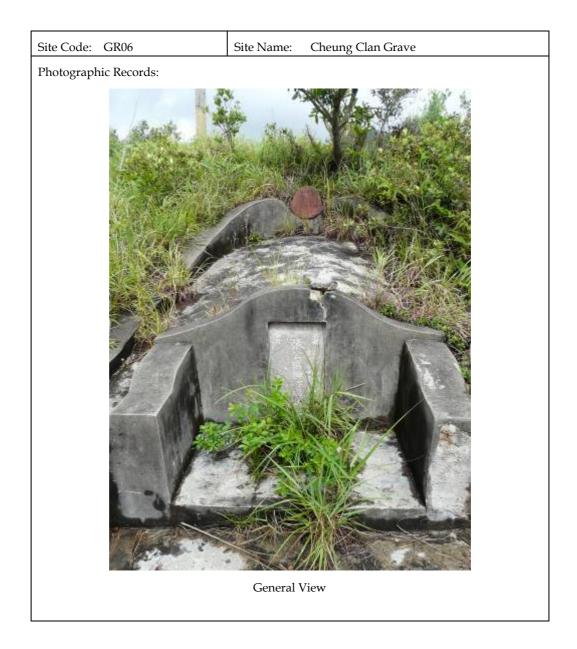

| 一九八O年四月二日<br>歴 | <b>寶安縣</b> 一九八七年三月重修 |     |
| Condition: Fair                                                                                                                   |                                   |                 |               |                |                      |     |
| Dimensions: Approximately 1m x 2m                                                                                                 |                                   |                 |               |                |                      |     |
| Architectural Appraisal: Arm cha                                                                                                  | ur shaped and fi                  | nished with c   | ement.        |                |                      |     |



| Site Code: GR07                                                                                                                                                                                                                                            | Site Name:    | Ma Grave          | e         |                             |                              |
|------------------------------------------------------------------------------------------------------------------------------------------------------------------------------------------------------------------------------------------------------------|---------------|-------------------|-----------|-----------------------------|------------------------------|
| Location: Next to the Tai Po Hiking Trail (see <i>Plan 4</i> in <i>A