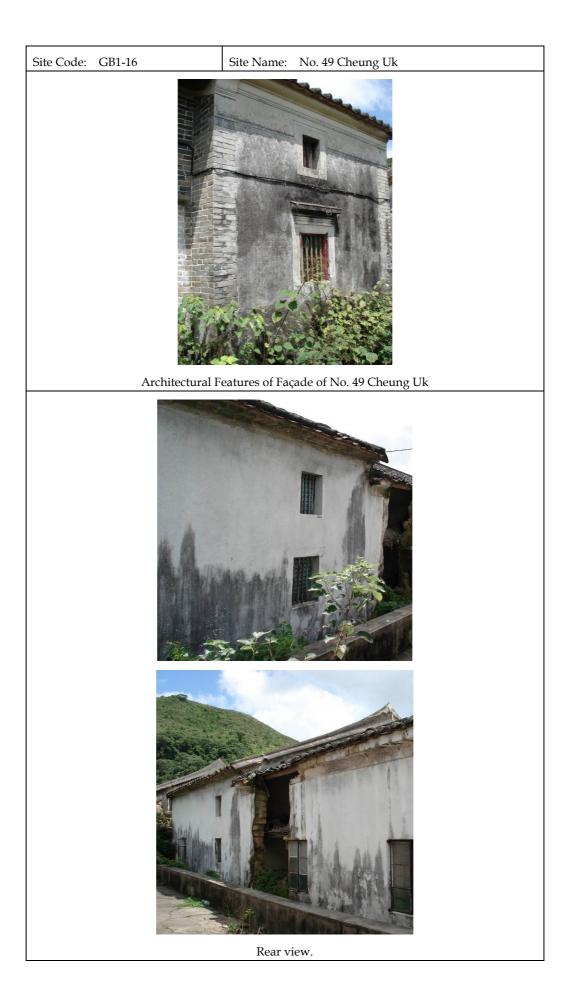

| Site Code: GB1-16                                                                                      | Site Name: No. 49 Cheung Uk                                          |  |
|--------------------------------------------------------------------------------------------------------|----------------------------------------------------------------------|--|
| Full Address: No. 49 Cheung Uk (See Plan 1 in Annex H2)                                                |                                                                      |  |
| Orientation: Northeast                                                                                 | Category: Built Structure (Residential House)                        |  |
| Age of structure: Early 20th century                                                                   |                                                                      |  |
| Description of Surrounding Environment:                                                                |                                                                      |  |
| Part of the row houses at Cheung Uk located in the centre of the village.                              |                                                                      |  |
| Historical Appraisal:                                                                                  |                                                                      |  |
| See historical appraisal above. This is one of the abandoned village houses identified in the village. |                                                                      |  |
| Associations with Historical/Cultural Events or Individuals: Cheung clan                               |                                                                      |  |
| Inscriptions: Nil                                                                                      |                                                                      |  |
| Architectural Appraisal:                                                                               |                                                                      |  |
| <i>Layout:</i> Two single-storey rectangular layout village houses constructed with shared party wall. |                                                                      |  |
| Construction Material:                                                                                 |                                                                      |  |
| Roof: Pitched tile                                                                                     | Windows: Iron bars fenced and metal Frame                            |  |
| Walls: Green bricks                                                                                    | Doors: Wooden but broken                                             |  |
| Decoration Features: Nil                                                                               |                                                                      |  |
| Interior: Not accessible/abandoned.                                                                    |                                                                      |  |
| Details of Architectural Features: See photographic record                                             |                                                                      |  |
| Past and Present Uses: It was a re                                                                     | esidential house and is currently abandoned.                         |  |
| Notes on Any Modifications: The century.                                                               | e metal framed windows were probably opened in late 20 <sup>th</sup> |  |
| Existing Condition: Fair and abando                                                                    | oned                                                                 |  |