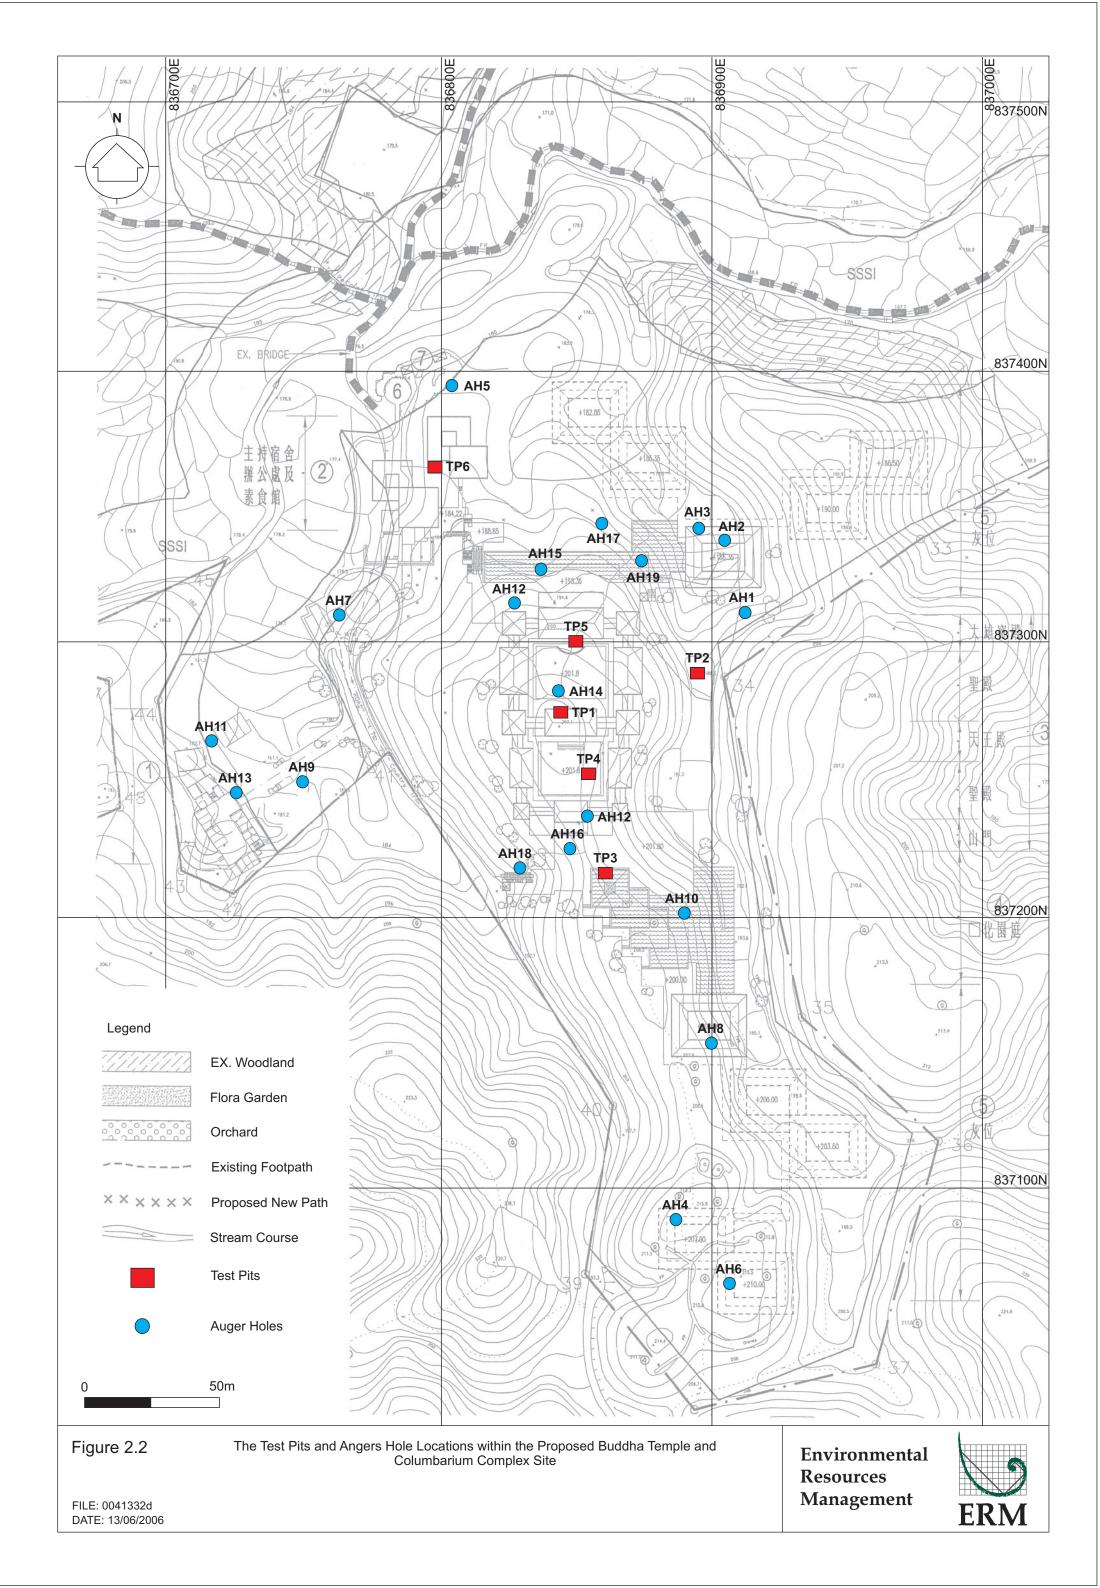

de features or remains are regarded as "cultural layer". The soil colour descriptions were described in accordance with the *Munsell Soil Colour Charts* (edition of 2000).

All artefacts excavated from the test pits were carefully washed, cleaned, labelled, bagged and boxed. Their function and chronology were preliminary assessed, and when possible, sorted typologically. No special finds were identified.

## 2.2.3 Impact Assessment

Based on the findings from the above tasks, an impact assessment has been undertaken to assess the potential archaeological impact due to the proposed Project development. The assessment follow the *Environmental Impact Assessment Ordinance Technical Memorandum Annexes 10* and 19 and the *Criteria for Cultural Heritage Impact Assessment* established by AMO.







#### 3 BACKGROUND OF STUDY AREA

#### 3.1 HISTORICAL BACKGROUND

It is believed that inhabitants in Sha Lo Tung were the Hakka people migrated from northeast region of Guangdong Province since the middle of the 17<sup>th</sup> to early 18<sup>th</sup> centuries<sup>(1)</sup>. However, review of the 1688 edition of the *Xin'an Gazetteer* (新安縣志) identified no village recorded in Sha Lo Tung. Until the 1819 edition of *Xin'an Gazetteer* <sup>(2)</sup>, it is found that two villages namely Sha Lo Tung and Ha Hang of Hakka villages were recorded. Review of 1866 *Map of Sun On District*, 1897 *Map of Xinan* of *Guangdong Gazetteer* (廣東通志) identified six settlements comprising Cheung Uk (張屋), Lee Uk (李屋), Sha Lo Tung(沙螺洞), Sha Lo Tung Lo Wai (沙螺洞老圍), Ha Hang(下坑) and Fung Yuen(鳳園) appeared at