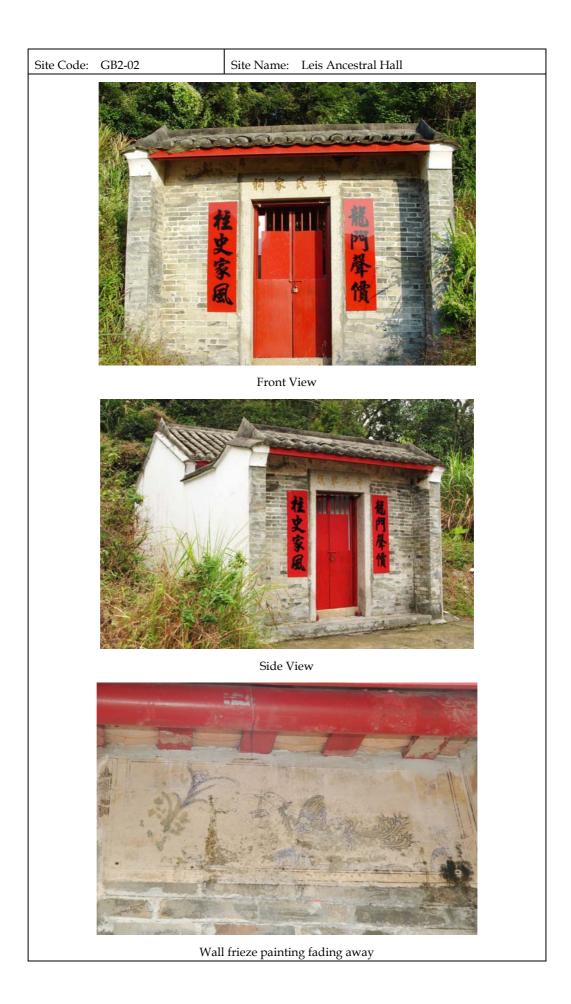

ll.                               |  |
| Notes on Any Modifications: Nil                                                         | Notes on Any Modifications: Nil.              |                                              |  |
| Existing Condition: Good.                                                               |                                               |                                              |  |
| Photographic Records:                                                                   |                                               |                                              |  |
| General View                                                                            |                                               |                                              |  |



| Site Code:     GB2-03       Site Name:     Ruined houses in Lo Wai                      |               |                                               |  |  |
|-----------------------------------------------------------------------------------------|---------------|-----------------------------------------------|--|--|
| Full Address: Northeast area of Lei Uk (Lo Wai) (see <i>Plan 2</i> in <i>Annex H2</i> ) |               |                                               |  |  |
| Orientation: West Category: Built Structure (Residential House)                         |               |                                               |  |  |
| Age of structure: Early 19th centur                                                     | у.            |