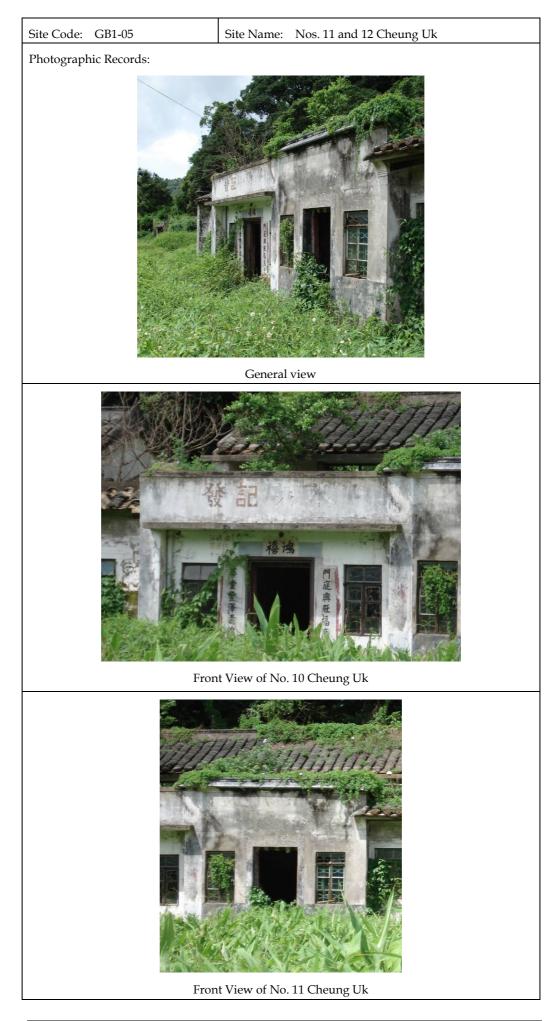

| Site Code: GB1-05                                                              | Site Name: Nos. 11 and 12 Cheung Uk                                                                              |  |
|--------------------------------------------------------------------------------|------------------------------------------------------------------------------------------------------------------|--|
| Full Address: Nos. 11 and 12 Cheung Uk (See <i>Plan 1</i> in <i>Annex H2</i> ) |                                                                                                                  |  |
| Orientation: Northeast                                                         | Category: Built Structure (Residential House)                                                                    |  |
| Age of structure: Early 19 <sup>th</sup> century.                              |                                                                                                                  |  |
| Description of Surrounding Environ                                             | nment:                                                                                                           |  |
| Part of the row houses with another the front.                                 | row of houses behind it. It is facing abandoned fields in                                                        |  |
| Historical Appraisal:                                                          |                                                                                                                  |  |
| See historical appraisal above. The village.                                   | ese are two abandoned village houses identified in the                                                           |  |
| Associations with Historical/Cultural Events or Individuals: Cheung clan       |                                                                                                                  |  |
| Inscriptions: Nil                                                              |                                                                                                                  |  |
| Architectural Appraisal:                                                       |                                                                                                                  |  |
| <i>Layout:</i> Two single-storey rectange walls.                               | ular layout village houses constructed with shared party                                                         |  |
| Construction Material:                                                         |                                                                                                                  |  |
| Roof: Pitched tiled roof                                                       | Windows: Metal Frame                                                                                             |  |
| Walls: Masonry, green bricks and reinforced concrete                           | Doors: Wooden                                                                                                    |  |
| Decoration Features: Nil                                                       |                                                                                                                  |  |
| Interior: abandoned.                                                           |                                                                                                                  |  |
| Details of Architectural Features:                                             | See photographic record.                                                                                         |  |
| Past and Present Uses: They were had been used as a local food store.          | e residential houses and are currently abandoned. No. 10                                                         |  |
| -                                                                              | e front yard enclosing wall has been replaced by reinforced ndows probably in the late 20 <sup>th</sup> century. |  |
| Existing Condition: Poor and aband                                             | loned                                                                                                            |  |