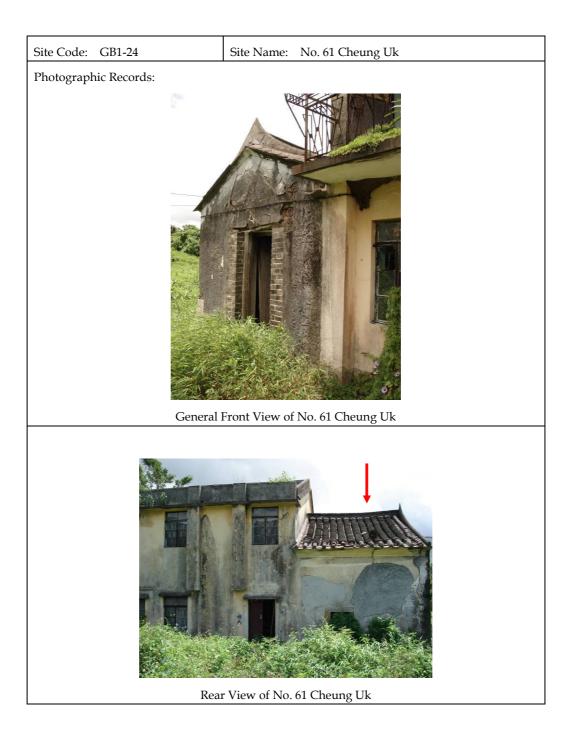

|                                               |  |
| Details of Architectural Features: Nil                                                                          |                                               |  |
| Past and Present Uses: It was a re                                                                              | esidential house and is currently abandoned.  |  |
| Notes on Any Modifications: Nil                                                                                 |                                               |  |
| Existing Condition: Fair and abando                                                                             | oned                                          |  |



| Site Code: GB1-25                                                                                                                                                                                                                                      | Site Name: Ruined Village Houses in Cheung Uk |  |
|--------------------------------------------------------------------------------------------------------------------------------------------------------------------------------------------------------------------------------------------------------|-----------------------------------------------|--|
| Full Address: Ruined Village Houses in Cheung Uk (See <i>Plan 1</i> in <i>Annex H2</i> )