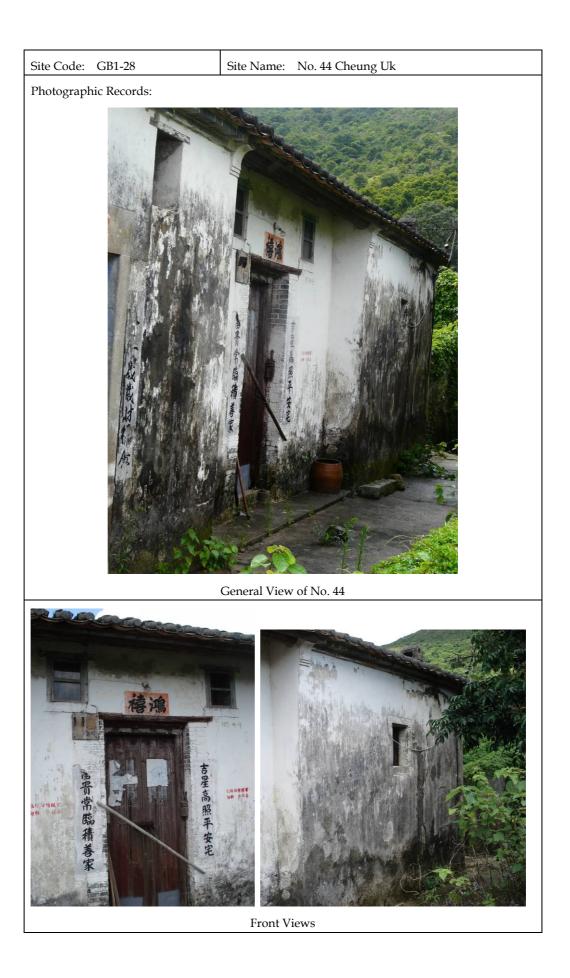

## Historical Appraisal (1)

The name of Cheung Uk village (張屋) originates from the surname of the family in the village who settled there for some 300 years. They were Hakkas (客家人) from Chengxiang (程鄉) of Chaozhou (潮州), Guangdong (廣東) province. They first moved to Dongguan (東莞) and then to Lo Wai (老圍) of Sha Lo Tung. Lo Wai was also occupied by the Leis (李氏). With the increase of population, the Cheungs moved to the present site of Cheung Uk and Lo Wai was later named as Lei Uk (李屋). The Cheungs and Leis were farmers growing rice and vegetables and rearing chickens, ducks and pigs having their produce sold in Tai Wo Market (太和市, later known as Tai Po Market). The population of the village in 1960 was 260. With the drop of agricultural activities and villagers moved overseas and worked in the city areas, the village became gradually deserted from the 1960s. In the mid 1970s, only a few dozens of elderly still resided in the village. The village has been abandoned since 1979.

# General Architectural Appraisal

The small Hakka houses were built in irregular linear rows of around six in accordance with the typography and fung shui facing north-east having their back guarded by a wooden hill (風水林, fung shui wood). Most of the houses are single-storey one-hall Qing vernacular buildings. A stove was built inside the small house with living room on the ground floor and bedroom on its mezzanine floor. Most of them were without courtyard with a piece of glass or two among the clay tiles on its roof for natural light. The houses are mostly symmetrical constructed of green or mud bricks or a mix of both with rubble having its walls supporting its pitched roofs of timber rafters, purlins and clay Drippers are with some houses for draining rainwater. As the tiles. houses were relatively small, no columns and trusses were constructed. Timber board and joists were used to support its mezzanine floor. Decorations in the form of painting friezes and plaster mouldings are minimal with floral and bird motifs most of them faded away due to weathering.

There should be more than 60 houses built in the village. However, there are only 35 sites recorded from the survey as many of the houses are ruined or totally covered with vegetation. Details of recorded sites are presented below.