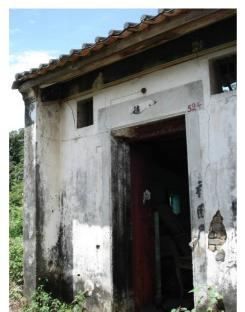

| Site Code: GB1-02                                                                                                                                                        | Site Name: Cheung Ancestral Hall           |  |  |
|--------------------------------------------------------------------------------------------------------------------------------------------------------------------------|--------------------------------------------|--|--|
| Full Address: No. 5 Cheung Uk (S                                                                                                                                         | iee Plan 1 in Annex H2)                    |  |  |
| Orientation: Northeast                                                                                                                                                   | Category: Built Structure (Ancestral Hall) |  |  |
| Age of structure: Early 19 <sup>th</sup> centur                                                                                                                          | у.                                         |  |  |
| Description of Surrounding Enviror                                                                                                                                       | nment:                                     |  |  |
| The Cheung Ancestral Hall was constructed as one of the row houses at the southeast area of the village. However, this is the only surviving building of the row houses. |                                            |  |  |
| Historical Appraisal:                                                                                                                                                    | Historical Appraisal:                      |  |  |
| See historical appraisal above. This is the only remaining ancestral in Cheung Uk                                                                                        |                                            |  |  |
| Associations with Historical/Cultural Events or Individuals: Cheung clan                                                                                                 |                                            |  |  |
| Inscriptions: Nil                                                                                                                                                        |                                            |  |  |
| Architectural Appraisal:                                                                                                                                                 |                                            |  |  |
| <i>Layout:</i> A single-storey rectangular layout village house                                                                                                          |                                            |  |  |
| Construction Material:                                                                                                                                                   |                                            |  |  |
| Roof: Pitched tile                                                                                                                                                       | Windows: Nil                               |  |  |
| Walls: Stone and green bricks                                                                                                                                            | Doors: Wooden                              |  |  |
| Decoration Features: Nil                                                                                                                                                 |                                            |  |  |
| Interior: Not accessible                                                                                                                                                 |                                            |  |  |
| Details of Architectural Features:                                                                                                                                       | See photographic record.                   |  |  |
| Past and Present Uses: It has been used as an ancestral hall.                                                                                                            |                                            |  |  |
| Notes on Any Modifications: Nil                                                                                                                                          |                                            |  |  |
| Existing Condition: Structurally in a                                                                                                                                    | good condition but repair works required.  |  |  |