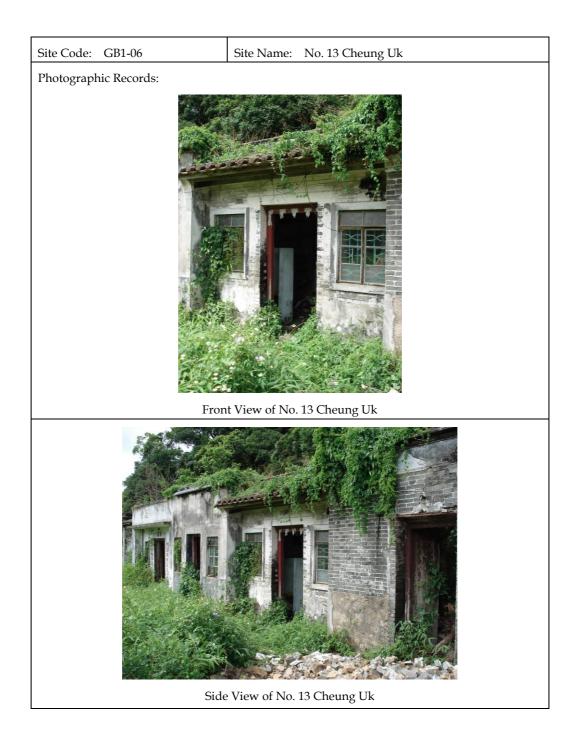

| Site Code: GB1-06                                                 | Site Name: No. 13 Cheung Uk                                 |
|-------------------------------------------------------------------|-------------------------------------------------------------|
| Full Address: No. 13 Cheung Uk (                                  | See Plan 1 in Annex H2)                                     |
| Orientation: Northeast                                            | Category: Built Structure (Residential House)               |
| Age of structure: Early 19th centur                               | у.                                                          |
| Description of Surrounding Environ                                | iment:                                                      |
| Part of the row houses at Cheung U abandoned fields in the front. | k and another row of houses behind it. It is facing         |
| Historical Appraisal:                                             |                                                             |
| See historical appraisal above. Thi village.                      | is is one of the abandoned village houses identified in the |
| Associations with Historical/Cultur                               | ral Events or Individuals: Cheung clan                      |
| Inscriptions: Nil                                                 |                                                             |
| Architectural Appraisal:                                          |                                                             |
| Layout: A single-storey rectangula                                | r layout village house                                      |
| Construction Material:                                            |                                                             |
| Roof: Pitched tiled roof                                          | Windows: Metal Frame                                        |
| Walls: Masonry and green bricks                                   | Doors: Wooden                                               |
| Decoration Features: Nil                                          |                                                             |
| Interior: Abandoned.                                              |                                                             |
| Details of Architectural Features:                                | See photographic record                                     |
| Past and Present Uses: It was a re                                | esidential house and is currently abandoned.                |
| Notes on Any Modifications: The to the original façade wall.      | e metal framed glass windows are probably modifications     |
| Existing Condition: Poor and aband                                | loned.                                                      |