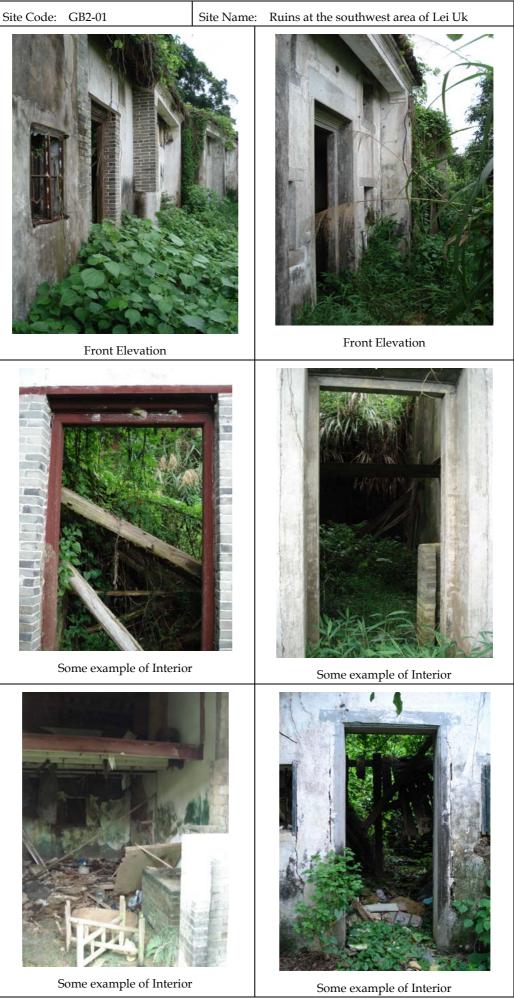

s: Son<br>Such as metal framed glass window                              |              | uildings were modified by modern material.                                       |  |  |
| Existing Condition: Unroofed, ruined and mostly covered by vegetation and abandoned.              |              |                                                                                  |  |  |
| Photographic Records:                                                                             |              |                                                                                  |  |  |
|                                                                                                   | Gener        | al View                                                                          |  |  |





ENVIRONMENTAL RESOURCES MANAGEMENT

| Site Code: GB2-02                                                                       | Site Name:                                    | : Leis Ancestral Hall                        |  |
|-----------------------------------------------------------------------------------------|-----------------------------------------------|----------------------------------------------|--|
| Full Address: Northeast area of Lei Uk (Lo Wai) (see <i>Plan 2</i> in <i>Annex H2</i> ) |                                               |                                              |  |
| Orientation: West Category: Built Structure (Ancestral Hall)                            |                                               |                                              |  |
|