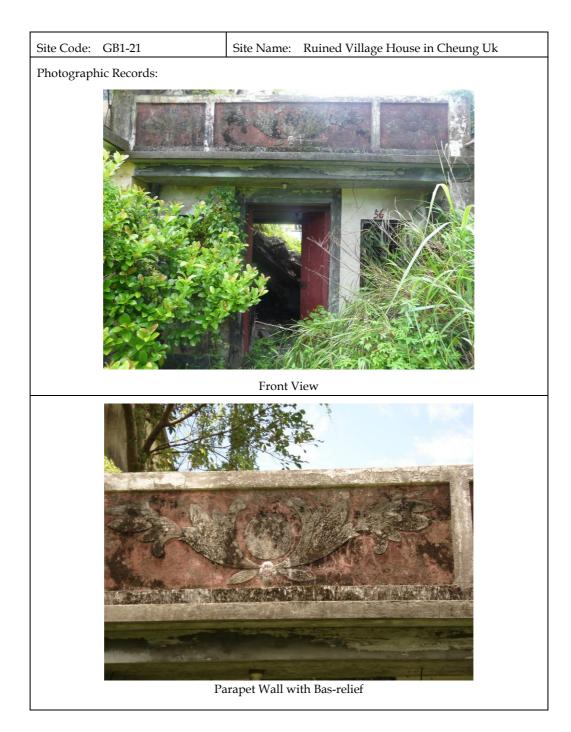

| Site Code: GB1-21                                                                                   | Site Name: Ruined Village House in Cheung Uk  |  |
|-----------------------------------------------------------------------------------------------------|-----------------------------------------------|--|
| Full Address: Ruined Village House next to No. 63 Cheung Uk (See <i>Plan 1</i> in <i>Annex H2</i> ) |                                               |  |
| Orientation: Northeast                                                                              | Category: Built Structure (Residential House) |  |
| Age of structure: Middle to late 20 <sup>th</sup> century                                           |                                               |  |
| Description of Surrounding Environment:                                                             |                                               |  |
| The ruined structure is an abandon                                                                  | ed house located next to No. 63 Cheung Uk.    |  |
| Historical Appraisal:                                                                               |                                               |  |
| See historical appraisal above. This is one of the ruined village houses identified in the village. |                                               |  |
| Associations with Historical/Cultural Events or Individuals: Cheung clan                            |                                               |  |
| Inscriptions: Nil                                                                                   |                                               |  |
| Architectural Appraisal:                                                                            |                                               |  |
| <i>Layout:</i> A single-storey rectangular layout village house                                     |                                               |  |
| Construction Material:                                                                              |                                               |  |
| Roof: Cannot be determined (Collapsed) Windows: With metal grills                                   |                                               |  |
| Walls: Green bricks Doors: Wooden                                                                   |                                               |  |
| Decoration Features: Parapet wall decorated with floral bas-relief                                  |                                               |  |
| Interior: Not accessible                                                                            |                                               |  |
| Details of Architectural Features: See photographic record                                          |                                               |  |
| Past and Present Uses: It was a residential house and is currently abandoned.                       |                                               |  |
| Notes on Any Modifications: Nil                                                                     |                                               |  |
| Existing Condition: Poor and abar                                                                   | ndoned                                        |  |