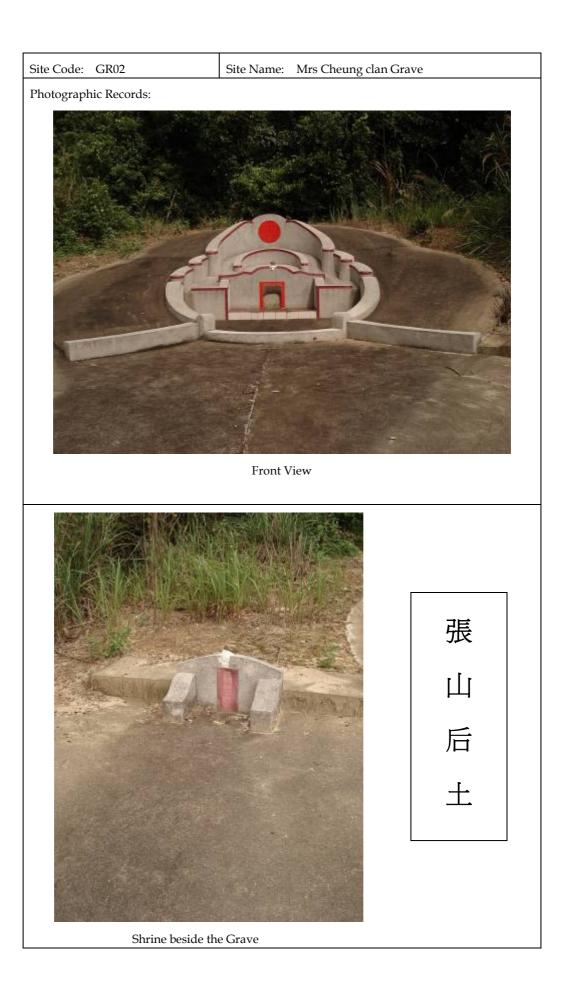

| 張太母李氏孺人之墓<br><sup>一九九八年重修</sup>                                                                          |
| Condition: Good                                                                                                 |                                                                                                          |
| Dimensions: Approximately 2m x 2m                                                                               |                                                                                                          |
| Architectural Appraisal: Horse shoe shap materials.                                                             | e and finished with shanghai plaster and modern                                                          |



|                                                                                | 1                 |                          |                                            |
|--------------------------------------------------------------------------------|-------------------|--------------------------|--------------------------------------------|
| Site Code: GR03                                                                | Site Name: U      | nknown name Grave        |                                            |
| Location: A hill area east of Tai Po                                           | o Country Trail.  | (see Plan 4 in Annex H2) |                                            |
| Orientation: North                                                             | Category: Gra