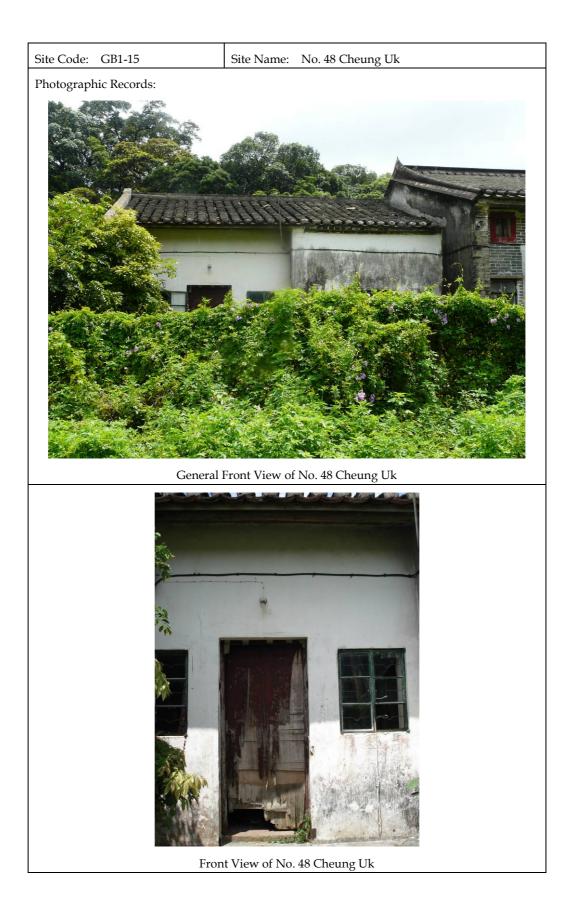

| Site Code: GB1-15                                                                                      | Site Name: No. 48 Cheung Uk                   |  |
|--------------------------------------------------------------------------------------------------------|-----------------------------------------------|--|
| Full Address: No. 48 Cheung Uk (See <i>Plan 1</i> in <i>Annex H2</i> )                                 |                                               |  |
| Orientation: Northeast                                                                                 | Category: Built Structure (Residential House) |  |
| Age of structure: Early 20 <sup>th</sup> century.                                                      |                                               |  |
| Description of Surrounding Environment:                                                                |                                               |  |
| Part of the row houses at Cheung Uk located in the centre of the village.                              |                                               |  |
| Historical Appraisal:                                                                                  |                                               |  |
| See historical appraisal above. This is one of the abandoned village houses identified in the village. |                                               |  |
| Associations with Historical/Cultur                                                                    | ral Events or Individuals: Cheung clan        |  |
| Inscriptions: Nil                                                                                      |                                               |  |
| Architectural Appraisal:                                                                               |                                               |  |
| <i>Layout:</i> Two single-storey rectangular layout village houses constructed with shared party wall. |                                               |  |
| Construction Material:                                                                                 |                                               |  |
| Roof: Pitched tile                                                                                     | Windows: Metal Frame                          |  |
| Walls: Bricks and cement finished. Doors: Wooden                                                       |                                               |  |
| Decoration Features: Nil                                                                               |                                               |  |
| Interior: Not accessible                                                                               |                                               |  |
| Details of Architectural Features: See photographic record.                                            |                                               |  |
| Past and Present Uses: It was a residential house and is currently abandoned.                          |                                               |  |
| Notes on Any Modifications: Nil                                                                        |                                               |  |
| Existing Condition: Poor and abandoned                                                                 |                                               |  |