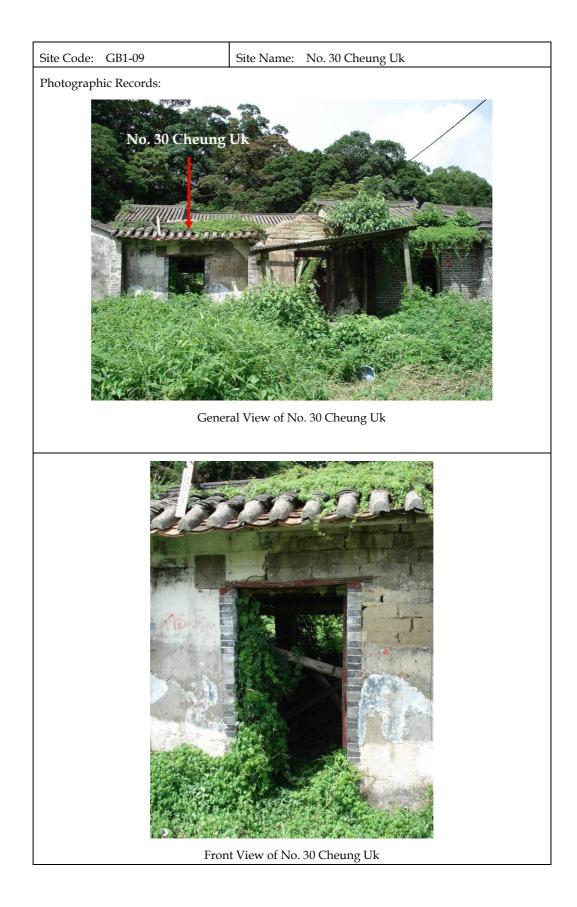

| Site Code: GB1-09                                                         | Site Name: No. 30 Cheung Uk                              |  |
|---------------------------------------------------------------------------|----------------------------------------------------------|--|
| Full Address: No. 30 Cheung Uk (                                          | (See Plan 1 in Annex H2)                                 |  |
| Orientation: Northeast                                                    | Category: Built Structure (Residential House)            |  |
| Age of structure: Early 19th centur                                       | ry.                                                      |  |
| Description of Surrounding Environ                                        | nment:                                                   |  |
| Part of the row houses at Cheung Uk located in the centre of the village. |                                                          |  |
| Historical Appraisal:                                                     |                                                          |  |
| See historical appraisal above. Thi village.                              | is is one of the ruined village houses identified in the |  |
| Associations with Historical/Cultur                                       | ral Events or Individuals: Cheung clan                   |  |
| Inscriptions: Nil                                                         |                                                          |  |
| Architectural Appraisal:                                                  |                                                          |  |
| Layout: A single-storey rectangular layout village house                  |                                                          |  |
| Construction Material:                                                    |                                                          |  |
| Roof: Pitched tile                                                        | Windows: Metal Frame                                     |  |
| Walls: Green bricks and mud bric                                          | ks Doors: Wooden and broken                              |  |
| Decoration Features: Nil                                                  |                                                          |  |
| Interior: Not accessible/abandoned                                        | l.                                                       |  |
| Details of Architectural Features:                                        | See photographic record                                  |  |
| Past and Present Uses: It was a re                                        | esidential house and is currently abandoned.             |  |
| Notes on Any Modifications: Nil                                           |                                                          |  |
| Existing Condition: Poor and aband                                        | loned                                                    |  |