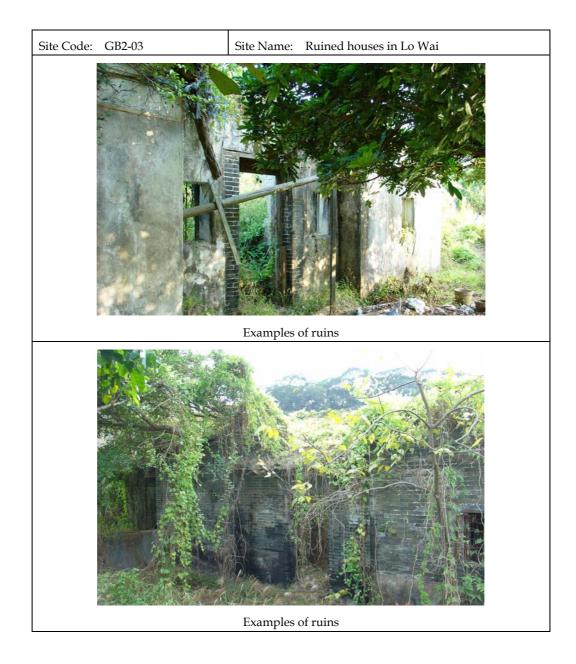

Any Modifications: Nil.                                                        |               |                                               |  |  |
| Existing Condition: Unroofed, ruined and mostly covered by vegetation and abandoned.    |               |                                               |  |  |
| Photographic Records:                                                                   |               |                                               |  |  |
|                                                                                         |               |                                               |  |  |
| General View                                                                            |               |                                               |  |  |



Annex H5

Detailed Records of Identified Graves

| Site Code: GR01                                   | Site Name: Cheung Clan Grave                                                                                              |  |
|---------------------------------------------------|---------------------------------------------------------------------------------------------------------------------------|--|
| Location: West of Footpath to Sha                 | a Lo Tung Valley (see <i>Plan 4</i> in <i>Annex H2</i> )                                                                  |  |
| Orientation: Southeast                            | Category: Grave                                                                                                           |  |
|