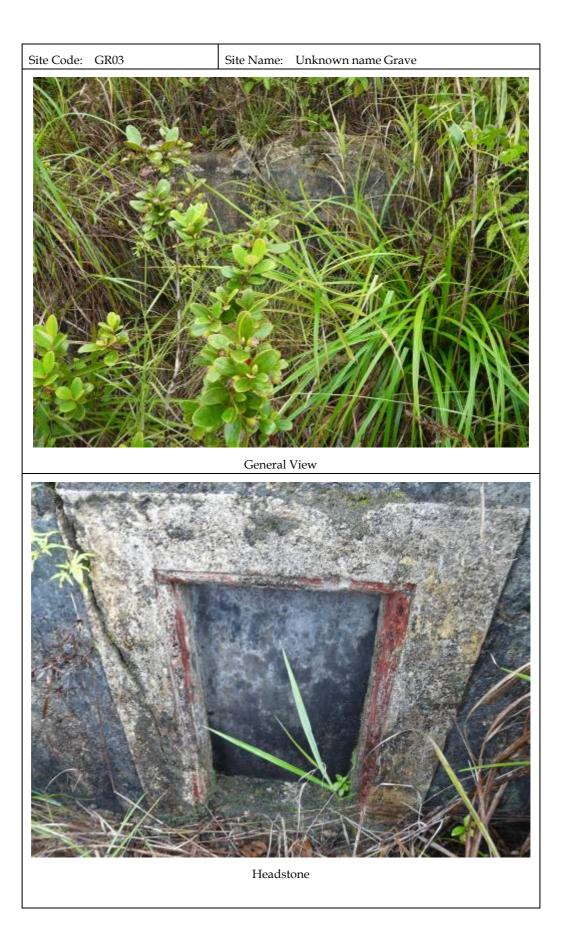

|                   | XXXX府XX<br>府XX           | XXXXXXXX<br>XXXXXXXX<br>XXXXXXX<br>XXXXXXX |
| Condition: Poor and mostly cover away.                                         | ed by vegetation  | . Upper part of headstor | ne text faded                              |
| Dimensions: Approximately 2m x                                                 | 2m                |                          |                                            |
| Architectural Appraisal: Arm cha                                               | ir shaped and fin | ished with cement.       |                                            |
| Photographic Records:                                                          |                   |                          |                                            |



| Drientation: East Category: Grave<br>Construction / Renovation Year: Most of the headstone information is illegible. According<br>to some readable text, the grave was renovated in 1897<br>Description of Surrounding Environment:<br>A hill area east of Tai Po Country Trail at Sha Lo Tung surrounded by shrubs.<br>Historical Appraisal:<br>Most of the headstone text is illegible because it is broken by overgrown vegetation. The<br>deceased is a lady with surrame Lam. According to legible text, the grave was renovated in<br>1897.<br>Inscriptions:<br>Condition: Poor and headstone broken.<br>Dimensions: Approximately 2m x 2m<br>Architectural Appraisal: Arm chair shaped and finished with cement. The headstone is<br>made of sandstone.<br>Photographic Records: