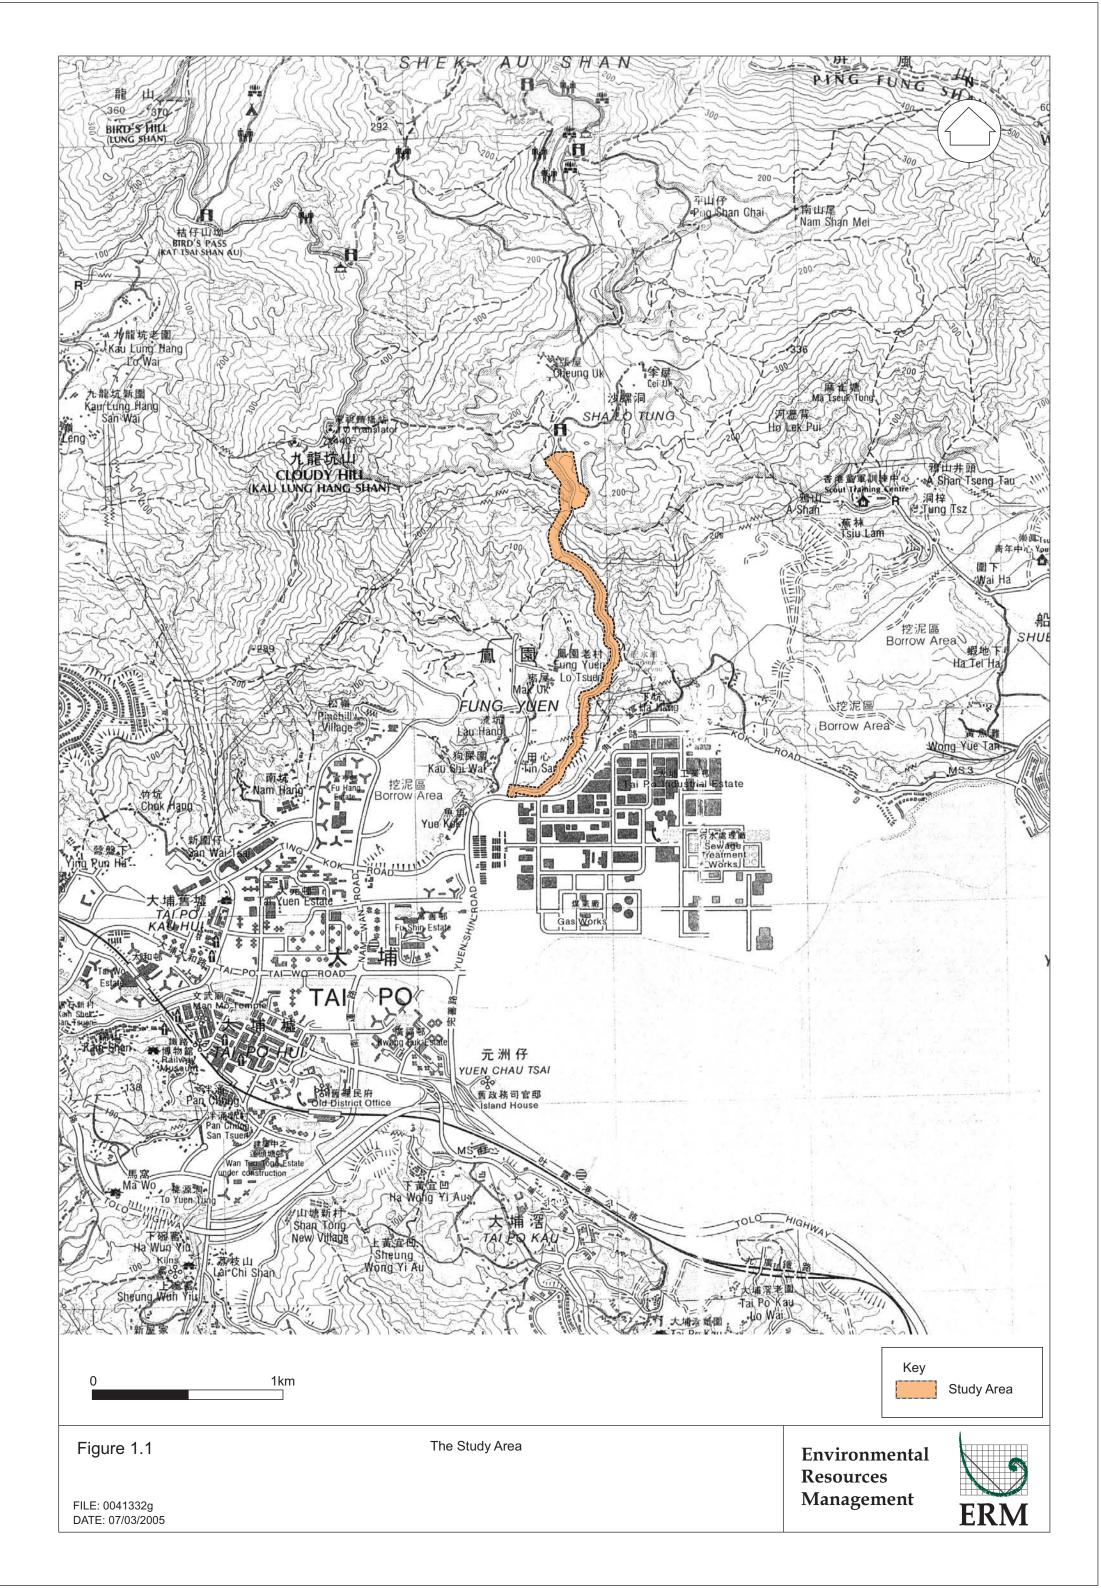

even W H Ng of ERM                                           | Site Director (Licensed Archaeologist); |
|-------------------------------------------------------------------|-----------------------------------------|
| Ms Peggy P K Wong of ERM                                          | Trained Archaeologist;                  |
| Mr Wong Fu                                                        | Trained Archaeologist; and              |
| Land Marker (1980) HK<br>Company Limited, and Mr Lau<br>Chi Yeung | A team of Qualified Land Surveyors.     |

In addition to the above team members, four trained labourers were employed for the field survey. The processing and analysis of fieldwork records, finds assessment, preparation of drawings and photographic records were undertaken by Steven Ng.



## 1.3 STRUCTURE OF THE REPORT

Following this introductory section, the remainder of this Report comprises the following sections:

| Section 2  | presents objectives and methodology for the AIA; |
|------------|--------------------------------------------------|
| Section 3  | describes the background of the Study Area;      |
| Section 4  | presents the archaeological survey findings;     |
| Section 5  | presents the impact assessment; and              |
| Section 6  | presents the conclusions and recommendations.    |
| The follow | ing annexes have also been included:             |
| Annex A    | Bibliography;                                    |
| Annex B    | Soil profile of Auger Holes;                     |

- Annex C Stratigraphy of Test Pits; and
- Annex D Land Survey of Test