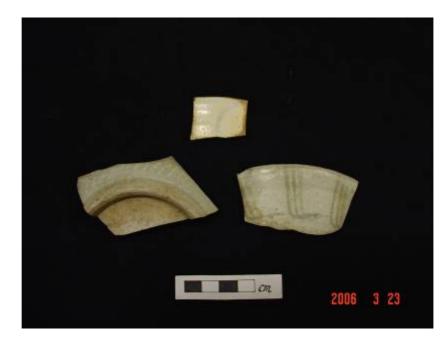

floral pattern on the exterior which is a typical pattern of eastern Guangdong porcelain dated to the 18<sup>th</sup> to the 19<sup>th</sup> centuries<sup>(1)</sup>.



Figure 4.4 Blue-and-white Bowl Shards found in TP7

Apart from the above mentioned six pieces of shards, three pieces of shards decorated with a pattern like the Chinese character "*chuan*" (*J*||) on its exterior surface (*Figure 4.5*) dated to the 17<sup>th</sup> to 19<sup>th</sup> centuries were identified from field walking within the proposed T&C site. This decoration pattern was one of

(1) 周世榮、丁送來、姚澄清、利顯國 2001 〈清青花瓷〉,《中華青花瓷》,北京,人民出版社。

the typical designs appeared in bowls between the Ming and late Qing Dynasties and the same kind of decoration pattern was also manufactured from Wu Yiu kilns in Taipo<sup>(1)</sup>.



Figure 4.5 Like-Chinese Character " Chuan" Design Pattern Bowl Shards

A summary of finds discovered from the Study Area is presented in Table 4.2

| Test Pit (TP),<br>SC<br>Surface<br>collection) | Layer<br>(L) | Below<br>Surface<br>(cm) | Finds                                                   | Quantity | Chronology and<br>Remarks                          |
|------------------------------------------------|--------------|--------------------------|---------------------------------------------------------|----------|----------------------------------------------------|
| SC                                             |              | surface                  | Chinese character " <i>chuan"</i><br>design bowl shards | 3        | The 18 <sup>th</sup> to 19 <sup>th</sup> centuries |
| TP6