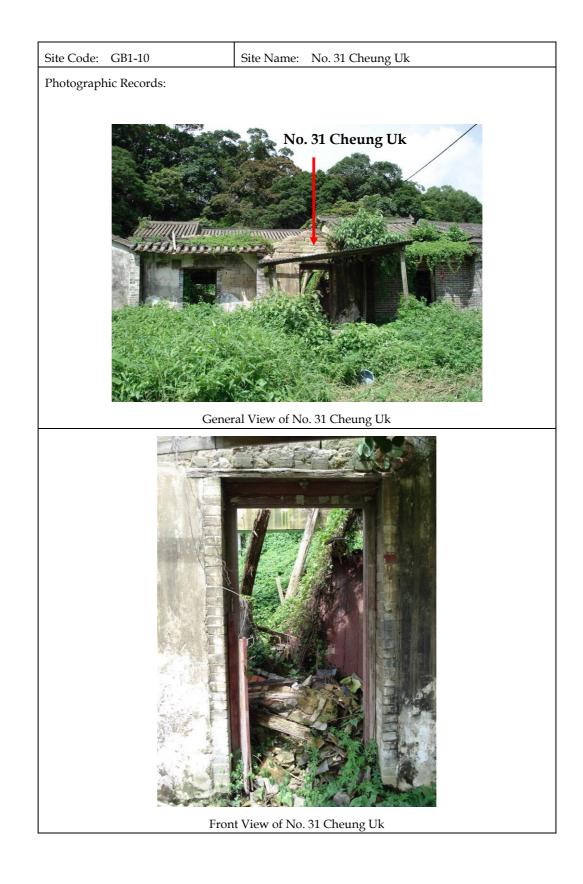

| Site Code: GB1-10                                                             | Site Name: No. 31 Cheung Uk                              |  |
|-------------------------------------------------------------------------------|----------------------------------------------------------|--|
| Full Address: No. 31 Cheung Uk (See Plan 1 in Annex H2)                       |                                                          |  |
| Orientation: Northeast                                                        | Category: Built Structure (Residential House)            |  |
| Age of structure: Early 19th centur                                           | у.                                                       |  |
| Description of Surrounding Environ                                            | nment:                                                   |  |
| Part of the row houses at Cheung Uk located in the centre of the village.     |                                                          |  |
| Historical Appraisal:                                                         |                                                          |  |
| See historical appraisal above. Thi village.                                  | is is one of the ruined village houses identified in the |  |
| Associations with Historical/Cultural Events or Individuals: Cheung clan      |                                                          |  |
| Inscriptions: Nil                                                             |                                                          |  |
| Architectural Appraisal:                                                      |                                                          |  |
| Layout: A single-storey rectangular layout village house                      |                                                          |  |
| Construction Material:                                                        |                                                          |  |
| Roof: Pitched tile                                                            | Windows: Nil                                             |  |
| Walls: Green bricks and mud brick Doors: Wooden but broken                    |                                                          |  |
| Decoration Features: Nil                                                      |                                                          |  |
| Interior: Not accessible/abandoned.                                           |                                                          |  |
| Details of Architectural Features:                                            | See photographic record                                  |  |
| Past and Present Uses: It was a residential house and is currently abandoned. |                                                          |  |
| Notes on Any Modifications: Nil                                               |                                                          |  |
| Existing Condition: Poor and aband                                            | loned                                                    |  |