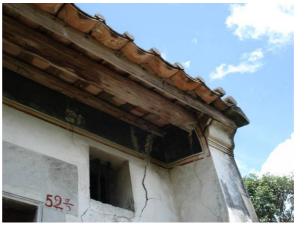

| Site Code: GB1-13                                                                                      | Site Name: No. 34 Cheung Uk                   |
|--------------------------------------------------------------------------------------------------------|-----------------------------------------------|
| Full Address:     No. 34 Cheung Uk (See Plan 1 in Annex H2)                                            |                                               |
|                                                                                                        |                                               |
| Orientation: Northeast                                                                                 | Category: Built Structure (Residential House) |
| Age of structure: Middle to late 20 <sup>th</sup> century.                                             |                                               |
| Description of Surrounding Environment:                                                                |                                               |
| Part of the row houses at Cheung Uk located in the centre of the village.                              |                                               |
| Historical Appraisal:                                                                                  |                                               |
| See historical appraisal above. This is one of the abandoned village houses identified in the village. |                                               |
| Associations with Historical/Cultural Events or Individuals: Cheung clan                               |                                               |
| Inscriptions: Nil                                                                                      |                                               |
| Architectural Appraisal:                                                                               |                                               |
| Layout: A single-storey rectangular layout village house                                               |                                               |
| Construction Material:                                                                                 |                                               |
| Roof: Pitched tile                                                                                     | Windows: Metal Frame                          |
| Walls: Red brick and reinforced concrete Doors: Wooden                                                 |                                               |
| Decoration Features: See photographic record wall frieze decoration.                                   |                                               |
| Interior: Not accessible                                                                               |                                               |
| Details of Architectural Features: See photographic record.                                            |                                               |
| Past and Present Uses: It was a residential house and is currently abandoned.                          |                                               |
| Notes on Any Modifications: Nil                                                                        |                                               |
| Existing Condition: Poor and abandoned                                                                 |                                               |

| Site Code: GB1-13     | Site Name: No. 34 Cheung Uk    |
|-----------------------|--------------------------------|
| Photographic Records: |                                |
|                       |                                |
|                       | Front View of No. 34 Cheung Uk |