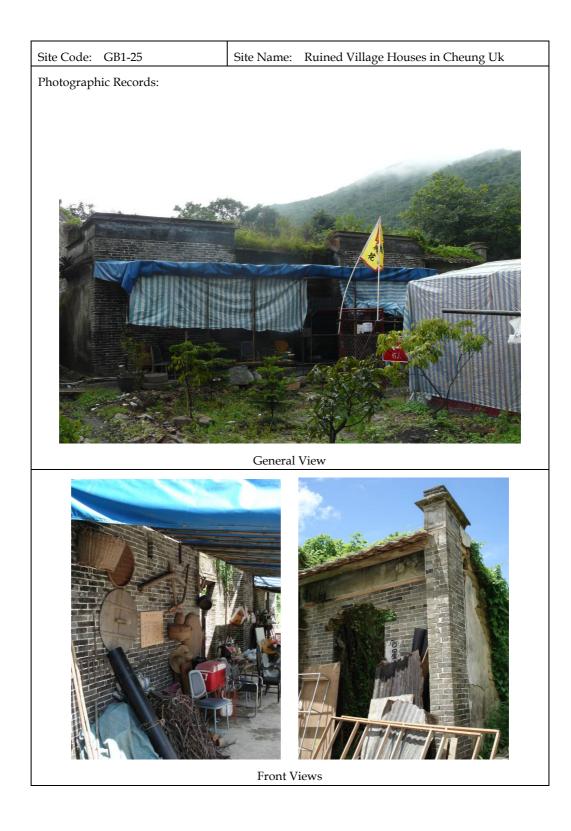

|                                               |  |
| Notes on Any Modifications: Nil                                                                                                                                                                                                                        |                                               |  |
| Existing Condition: Poor and occasionally used by Cheung descendants as a shop selling traditional drinks. The structures are being briefly maintained by the Cheung descendants                                                                       |                                               |  |





Front View of Nos. 50-52 Cheung Uk

| Site Code: GB1-27                                                                                     | Site Name: No. 43 Cheung Uk                   |  |  |
|-------------------------------------------------------------------------------------------------------|-----------------------------------------------|--|--|
| Full Address: No. 43 Cheung Uk                                                                        | (See Plan 1 in Annex H2)                      |  |  |
| Orientation: Northeast                                                                                | Category: Built Structure (Residential House) |  |  |
| Age of structure: Early 19 <sup>th</sup> century                                                      |