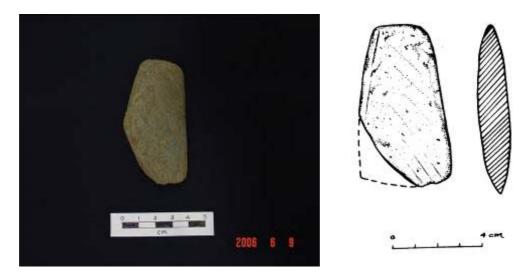

dings of each test pit are presented in *Annex C*.

(1) 周世榮、丁送來、姚澄清、利顯國 2001 〈清青花瓷〉,《中華青花瓷》,北京,人民出版社。

## 4.4 FINDS ASSESSMENT

## 4.4.1 Prehistoric Stone Tool

A stone adze made of sedimentary rock (*Figure 4.2*) was unearthed from Layer 3 of TP10. According to its typology and manufacture techniques, the adze is dated to Neolithic Age, at least some 3,800 to 4,000 years ago. Same kind of adze had been discovered in numerous archaeological sites in Hong Kong, such as Fu Tei site on Chek Lap Kok Island, Sham Wan and Lo So Shing sites on Lamma Island, Island House site at Taipo, Cheung Sha Lan site on Lantau, and Chung Hom Wan site on Hong Kong Island<sup>(1)</sup>. The typology of this kind of adze is known as Duff's Type 2G which is commonly found in southern China and northern Vietnam.



Figure 4.2 Stone Adze unearthed from Layer 3 of TP10

## 4.4.2 *Historic Pottery Shards*

A piece of brown glaze pot ear shard was revealed from layer 2 of TP11 (*Figure 4.3*). The glaze is crackled and only found on the exterior. Most of the glaze was peeled off. This kind of crackled glaze is one of the characters of the products from Guangdong coastal kilns dated to Tang to Song Dynasties (AD618-1127) <sup>(2)</sup>.

<sup>(1)</sup> Roger, P.R. and Valerie Ward 1985 *Stone Adzes of Hong Kong*, Hong Kong, Urban Council.

<sup>(2)</sup> 廣東省文物考古研究所 2005 〈西貢沙下遺址出土宋明陶瓷的考古學觀察〉,《香港的遠古文化:西貢沙下考古發現》,香港,康樂及文化事務署。



Figure 4.3 Brown Crackled Glaze Pot Ear Shard from L2 of TP11

Six pieces of blue-and-white porcelain bowl shards (*Figure 4.4*) were found in Layer 1 of TP7. The shards have stamped