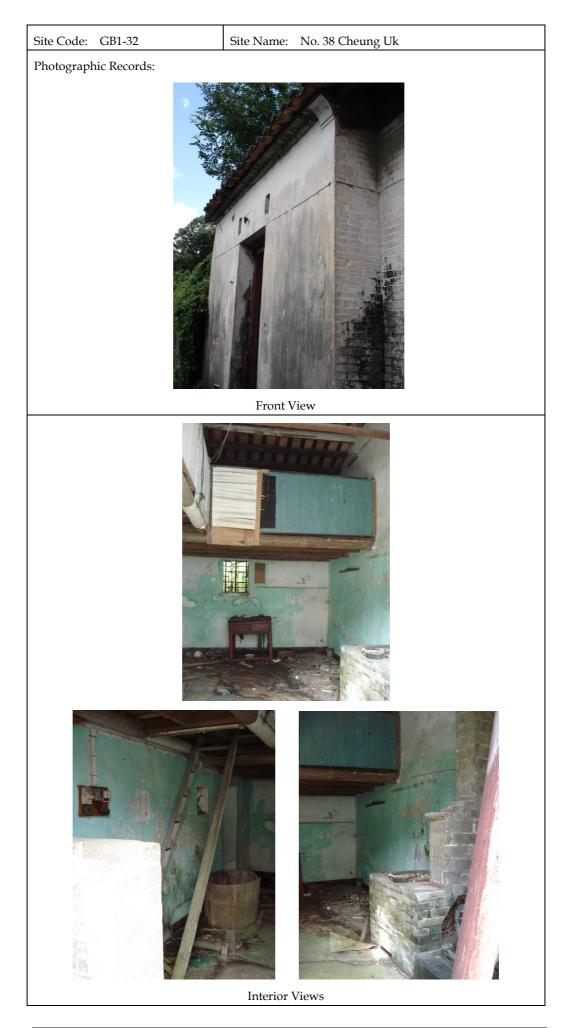

n door          |                                                            |  |  |
| Decoration Features: Nil                        |                                                            |  |  |
| Interior: Plastered walls; Attic; Stov          | e made of green bricks                                     |  |  |
| Details of Architectural Features:              | Nil                                                        |  |  |
| Past and Present Uses: It was a re              | esidential house and is currently abandoned.               |  |  |
| Notes on Any Modifications: Nil                 |                                                            |  |  |
| Existing Condition: Fair and abando             | oned                                                       |  |  |



| Site Code: GB1-33 Site Name: Ruined Village House beside No. 38 Cheung Uk |                                                              |  |  |
|---------------------------------------------------------------------------|--------------------------------------------------------------|--|--|
| Full Address: Beside No. 38                                               | Cheung Uk (See <i>Plan 1</i> in <i>Annex H2</i> )            |  |  |
| Orientation: Northeast Category: Built Structure (Residential House)      |                                                              |  |  |
| Age of structure: Early 19th c                                            | century                                                      |  |  |
| Description of Surrounding En