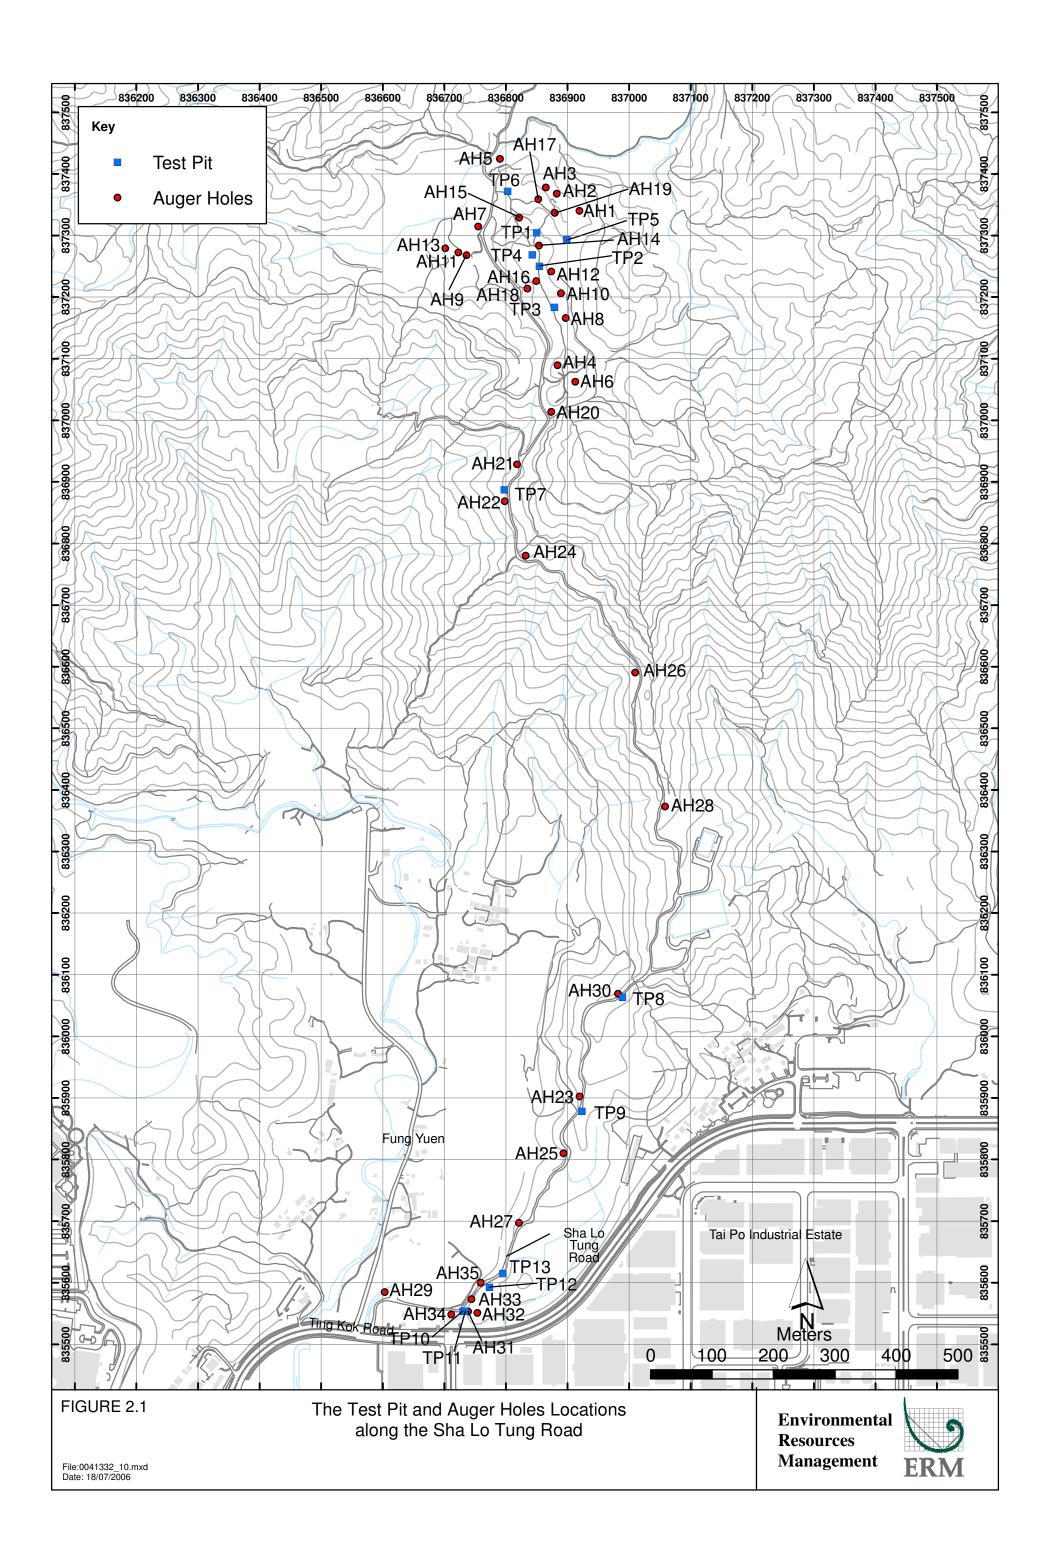

made features or remains are regarded as "cultural layer". The soil colour descriptions were described in accordance with the *Munsell Soil Colour Charts* (edition of 2000).

All artefacts excavated from the test pits were carefully washed, cleaned, labelled, bagged and boxed. Their function and chronology were preliminary assessed, and when possible, sorted typologically. No special finds were identified.

## 2.2.3 Impact Assessment

Based on the findings from the above tasks, an impact assessment has been undertaken to assess the potential archaeological impact due to the proposed Project development. The assessment follow the *Environmental Impact Assessment Ordinance Technical Memorandum Annexes 10* and 19 and the *Criteria for Cultural Heritage Impact Assessment* established by AMO.







#### 3 BACKGROUND OF STUDY AREA

#### 3.1 HISTORICAL BACKGROUND

It is believed that inhabitants in Sha Lo Tung were the Hakka people migrated from northeast region of Guangdong Province since the middle of the 17<sup>th</sup> to early 18<sup>th</sup> centuries<sup>(1)</sup>. However, review of the 1688 edition of the *Xin'an Gazetteer* (新安縣志) identified no village recorded in Sha Lo Tung. Until the 1819 edition of *Xin'an Gazetteer* <sup>(2)</sup>, it is found that two villages namely Sha Lo Tung and Ha Hang of Hakka villages were recorded. Review of 1866 *Map of Sun On District*, 1897 *Map of Xinan* of *Guangdong Gazetteer* (廣東通志) identified six settlements comprising Cheung Uk (張屋), Lee Uk (李屋), Sha Lo Tung(沙螺洞), Sha Lo Tung Lo Wai (沙螺洞老圍), Ha Hang(下坑) and Fung Yuen(鳳園) appeared a