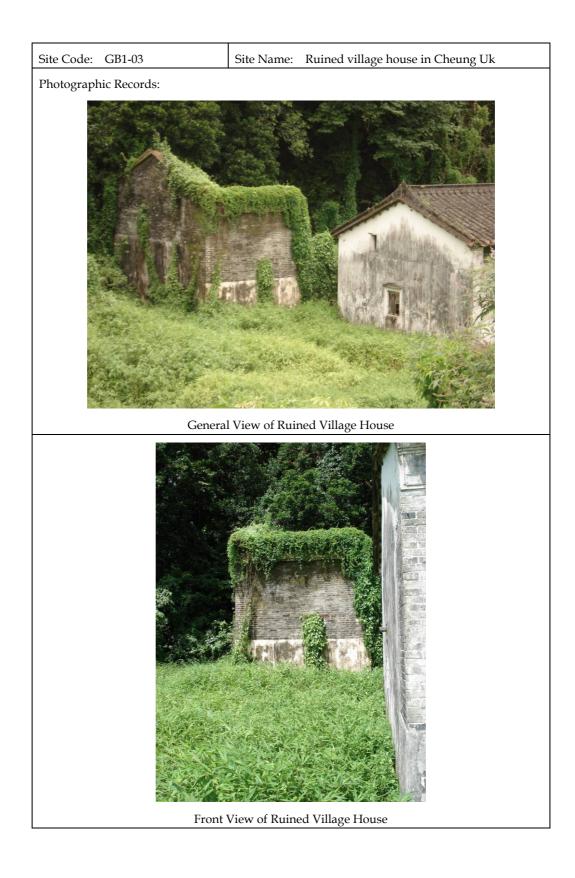

| Site Code: GB1-03                                                                                   | Site Name: Ruined village house in Cheung Uk  |  |
|-----------------------------------------------------------------------------------------------------|-----------------------------------------------|--|
| Full Address: Behind No. 9 Cheur                                                                    | ng Uk (See Plan 1 in Annex H2)                |  |
| Orientation: Northeast                                                                              | Category: Built Structure (Residential House) |  |
| Age of structure: Early 19th centur                                                                 | у.                                            |  |
| Description of Surrounding Environ                                                                  | nment:                                        |  |
| It is the corner house of the row houses behind No. 9 Cheung Uk mostly covered by vegetation.       |                                               |  |
| Historical Appraisal:                                                                               |                                               |  |
| See historical appraisal above. This is one of the ruined village houses identified in the village. |                                               |  |
| Associations with Historical/Cultur                                                                 | ral Events or Individuals: Cheung clan        |  |
| Inscriptions: Nil                                                                                   |                                               |  |
| Architectural Appraisal:                                                                            |                                               |  |
| <i>Layout:</i> A single-storey rectangular layout village house                                     |                                               |  |
| Construction Material:                                                                              |                                               |  |
| Roof: Pitched tile                                                                                  | Windows: Cannot be determined.                |  |
| Walls: Masonry and green bricks                                                                     | Doors: Cannot be determined.                  |  |
| Decoration Features: Nil                                                                            |                                               |  |
| Interior: Not accessible                                                                            |                                               |  |
| Details of Architectural Features: Nil                                                              |                                               |  |
| Past and Present Uses: It was a residential house and is currently abandoned.                       |                                               |  |
| Notes on Any Modifications: Nil                                                                     |                                               |  |
| Existing Condition: Uproofed and only two walls remain                                              |                                               |  |