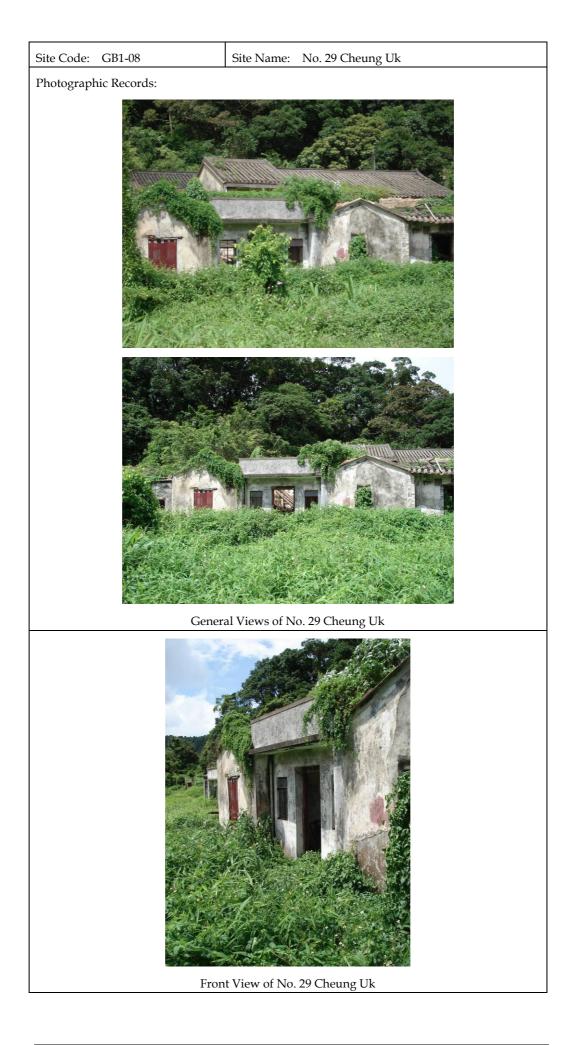

| Site Code: GB1-08                                                        | Site Name: No. 29 Cheung Uk                                     |  |
|--------------------------------------------------------------------------|-----------------------------------------------------------------|--|
| Full Address: No. 29 Cheung Uk (                                         | See Plan 1 in Annex H2)                                         |  |
| Orientation: Northeast                                                   | Category: Built Structure (Residential House)                   |  |
| Age of structure: Early 19th centur                                      | y.                                                              |  |
| Description of Surrounding Environ                                       | nment:                                                          |  |
| Part of the row houses at Cheung U                                       | k located in the centre of the village.                         |  |
| Historical Appraisal:                                                    |                                                                 |  |
| See historical appraisal above. Thi village.                             | is is one of the ruined village houses identified in the        |  |
| Associations with Historical/Cultural Events or Individuals: Cheung clan |                                                                 |  |
| Inscriptions: Nil                                                        |                                                                 |  |
| Architectural Appraisal:                                                 |                                                                 |  |
| Layout: A single-storey rectangula                                       | r layout village house                                          |  |
| Construction Material:                                                   |                                                                 |  |
| Roof: Pitched tile                                                       | Windows: Metal Frame                                            |  |
| Walls: Green bricks and cement fi                                        | nished Doors: Wooden                                            |  |
| Decoration Features: Nil                                                 |                                                                 |  |
| Interior: Not accessible/abandoned.                                      |                                                                 |  |
| Details of Architectural Features:                                       | See photographic record                                         |  |
| Past and Present Uses: It was a re                                       | esidential house and is currently abandoned.                    |  |
| Notes on Any Modifications: The been replaced by reinforced concret      | e façade wall in the middle of the building have probably<br>e. |  |
| Existing Condition: Poor and aband                                       | loned                                                           |  |