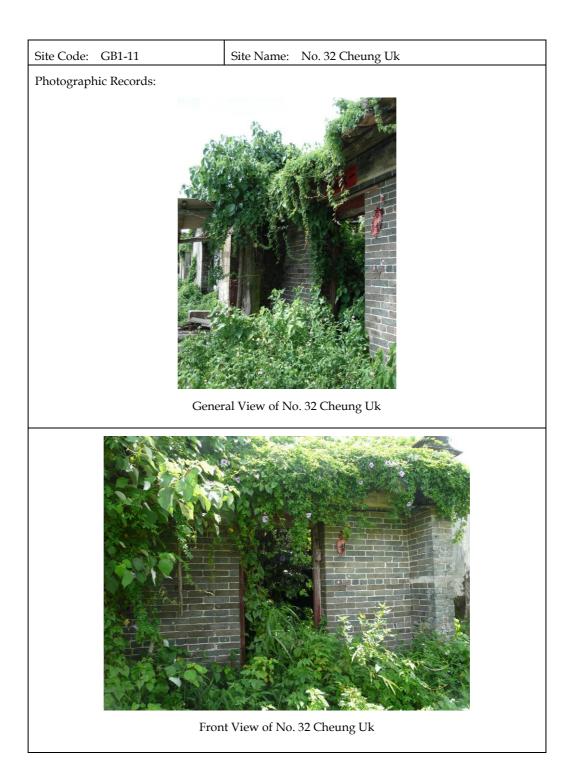

| Site Code: GB1-11                                                                                   | Site Name: No. 32 Cheung Uk                   |  |
|-----------------------------------------------------------------------------------------------------|-----------------------------------------------|--|
| Full Address: No. 32 Cheung Uk (                                                                    | See Plan 1 in Annex H2)                       |  |
| Orientation: Northeast                                                                              | Category: Built Structure (Residential House) |  |
| Age of structure: Early 19th centur                                                                 | у.                                            |  |
| Description of Surrounding Environment:                                                             |                                               |  |
| Part of the row houses at Cheung Uk located in the centre of the village.                           |                                               |  |
| Historical Appraisal:                                                                               |                                               |  |
| See historical appraisal above. This is one of the ruined village houses identified in the village. |                                               |  |
| Associations with Historical/Cultural Events or Individuals: Cheung clan                            |                                               |  |
| Inscriptions: Nil                                                                                   |                                               |  |
| Architectural Appraisal:                                                                            |                                               |  |
| <i>Layout:</i> A single-storey rectangular layout village house                                     |                                               |  |
| Construction Material:                                                                              |                                               |  |
| Roof: Pitched tile                                                                                  | Windows: Nil                                  |  |
| Walls: Green bricks                                                                                 | Doors: Wooden but broken                      |  |
| Decoration Features: Nil                                                                            |                                               |  |
| Interior: Not accessible/abandoned.                                                                 |                                               |  |
| Details of Architectural Features: See photographic record.                                         |                                               |  |
| Past and Present Uses: It was a re                                                                  | esidential house and is currently abandoned.  |  |
| Notes on Any Modifications: Nil                                                                     |                                               |  |
| Existing Condition: Poor and aband                                                                  | loned                                         |  |