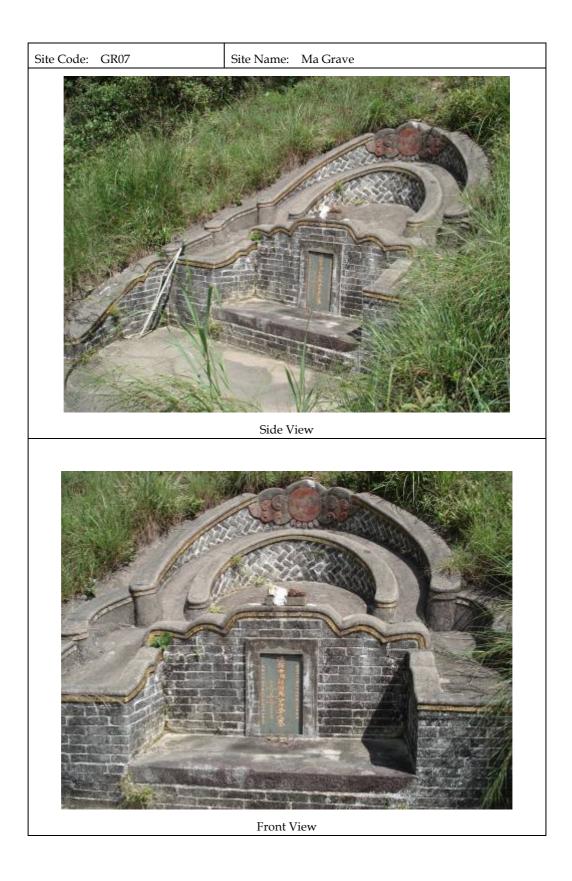

|                             |                              |
|                                                                                                                                                                                                                                                            |               |                   |           |                             |                              |
|                                                                                                                                                                                                                                                            |               |                   |           |                             |                              |



| Site Code: GR08                                                                                                                                           | Site Nam                                | e: Mak C | 'lan Gra         | ve           |                   |            |
|-----------------------------------------------------------------------------------------------------------------------------------------------------------|-----------------------------------------|----------|------------------|--------------|-------------------|------------|
|                                                                                                                                                           |                                         |          |                  |