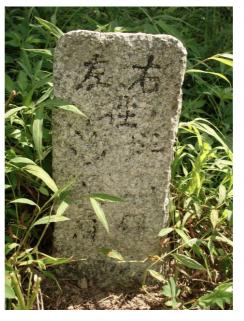

arly 20 <sup>th</sup> century made<br>of concrete. |                                                      |  |  |  |  |  |  |  |
| Inscriptions:                                                                                                                                                                                                                                                                                                                                                                                                      |                                                      |  |  |  |  |  |  |  |

| 左 | 右 |
|---|---|
| 行 | È |
| 沙 | 坪 |
| 頭 | 山 |
| 角 | 仔 |
|   |   |

Condition: Fair

Architectural Appraisal: Granite stone block inscribed with Chinese words.

Photographic Records:



Front View of the Path Sign



Annex H7

Archaeological Impact Assessment Final Report

## **English Abstract**

ERM-Hong Kong, Limited (ERM) has been commissioned by the Green Power to undertake an Archaeological Impact Assessment (AIA) for a proposed Sha Lo Tung Road improvement works and a Buddha temple and columbarium complex site development at Sha Lo Tung as required by the Antiquities and Monuments Office (AMO) of Leisure and Cultural Services Department (ref. (75) in LCS AM 42/3/5/1 (Pt.V)) dated 14 November 2005. After obtaining relevant licence and permit via AMO and the Tai Po District Lands Office for the work, the archaeological survey was undertaken between 13 March and 17 March 2006, and between 11 July and 12 July 2006 involving boring of 35 auger holes, excavation of 13