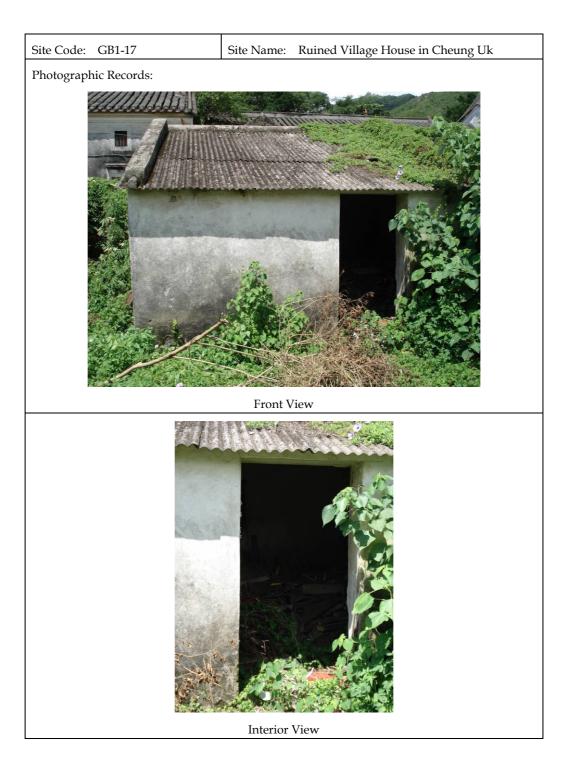

| Site Code: GB1-17                                                                                      | Site Name: Ruined Village House in Cheung Uk  |  |
|--------------------------------------------------------------------------------------------------------|-----------------------------------------------|--|
| Full Address: Ruined Village House in Cheung Uk (See <i>Plan 1</i> in <i>Annex H2</i> )                |                                               |  |
| Orientation: Northeast                                                                                 | Category: Built Structure (Residential House) |  |
| Age of structure: Late 20th century                                                                    |                                               |  |
| Description of Surrounding Environment:                                                                |                                               |  |
| An abandoned structure in the centre of the Cheung Uk village.                                         |                                               |  |
| Historical Appraisal:                                                                                  |                                               |  |
| See historical appraisal above. This is probably an abandoned storage house identified in the village. |                                               |  |
| Associations with Historical/Cultur                                                                    | ral Events or Individuals: Cheung clan        |  |
| Inscriptions: Nil                                                                                      |                                               |  |
| Architectural Appraisal:                                                                               |                                               |  |
| <i>Layout:</i> A single-storey rectangular layout village house                                        |                                               |  |
| Construction Material:                                                                                 |                                               |  |
| Roof: Replaced with metal sheet                                                                        | Windows: Nil                                  |  |
| Walls: Cement finished                                                                                 | Doors: Nil                                    |  |
| Decoration Features: Nil                                                                               |                                               |  |
| Interior: Abandoned.                                                                                   |                                               |  |
| Details of Architectural Features: See photographic record.                                            |                                               |  |
| Past and Present Uses: It was probably used as a storage house and is currently abandoned.             |                                               |  |
| Notes on Any Modifications: Roof has been replaced with metal sheets                                   |                                               |  |
| Existing Condition: Fair and abandoned                                                                 |                                               |  |