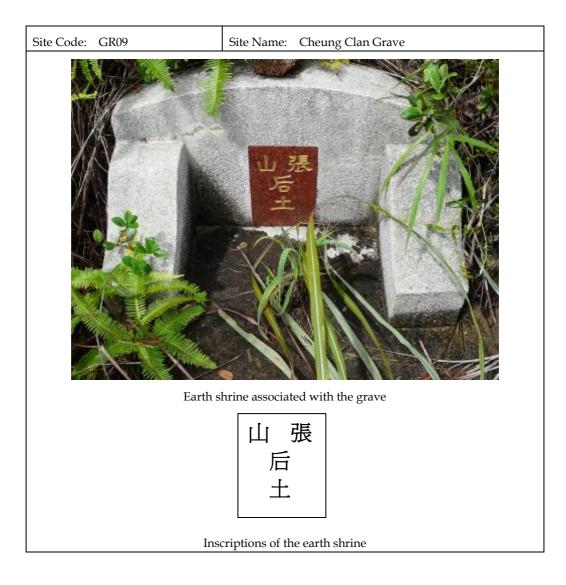

|  |  |  |  |



| Site Code: GR10                       | Site Name: Cheung Grave