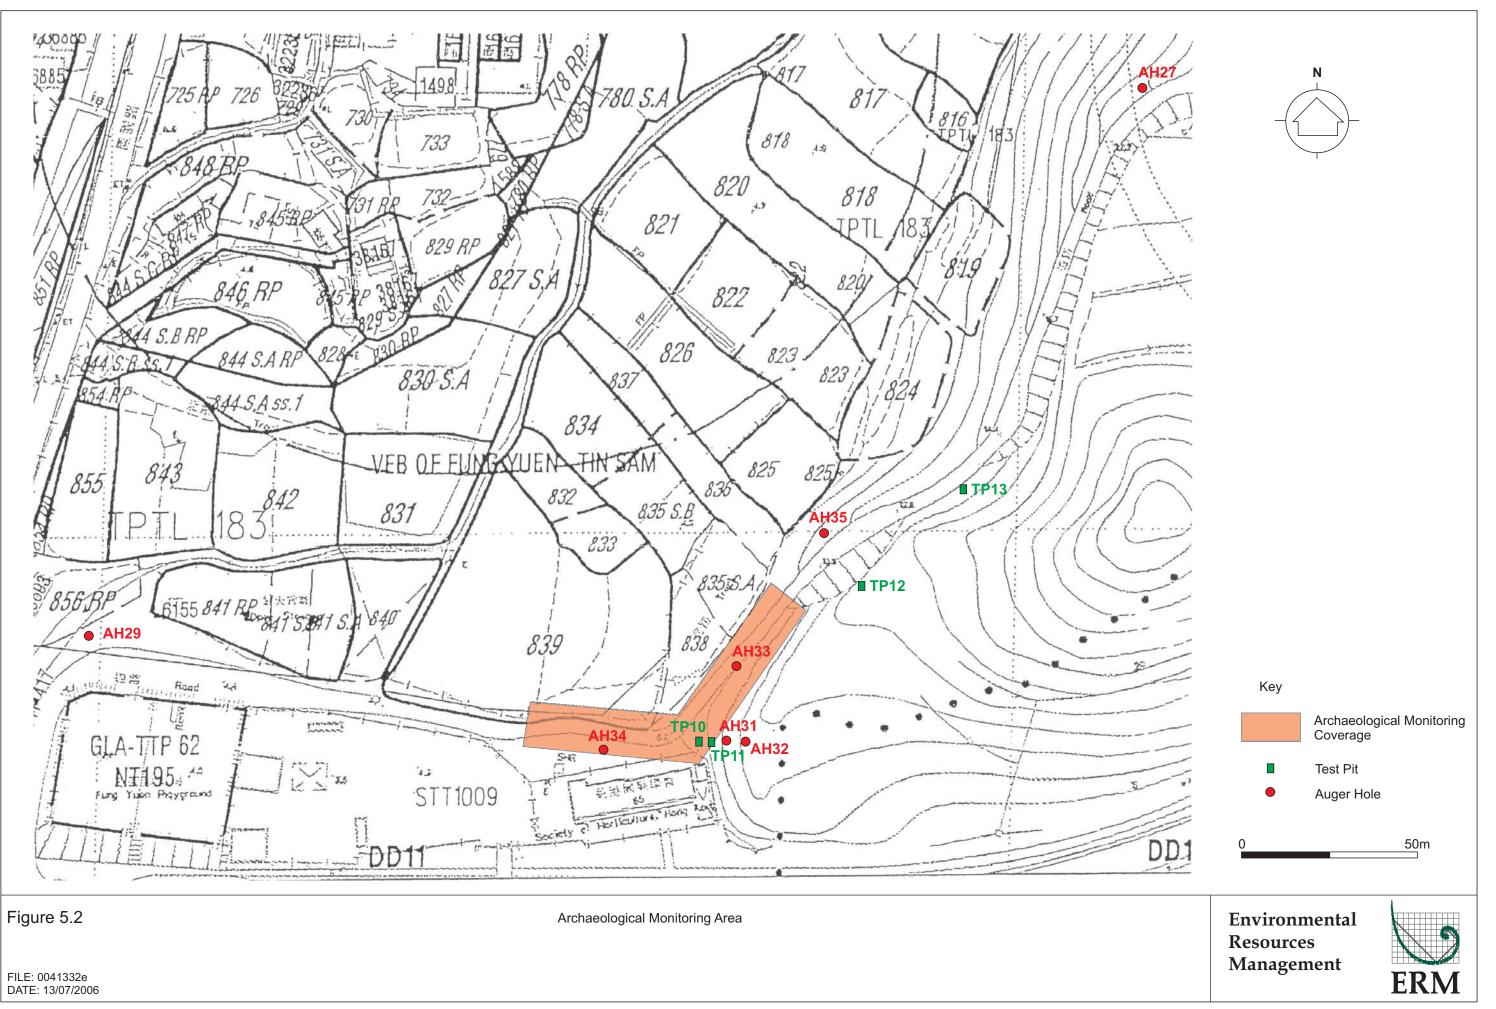

up>(2)</sup>. As a substantial quantity of archaeological finds were discovered from the Sha Ha sand bar, it is therefore inferred that the area adjacent to a small hill where TPs10 and 11 located is of some archaeological potential.

Potential direct impact due to soil excavation or slope cutting at this section of the proposed Sha Lo Tung Road improvement works where TPs10 and 11 located would be a concern. Due to the low quantity and absence of cultural layer identified from TPs10 and 11, it is recommended that an archaeological

 <sup>(1)</sup> 廣東省文物考古研究所 2005 〈西貢沙下遺址出土宋明陶瓷的考古學觀察〉,《香港的遠古文化:西貢沙下考古發現》,香港,康樂及文化事務署。

<sup>(2)</sup> Day, C. 2005 "Landscape Archaeology at Sha Ha, Sai Kung", The Ancient culture of Hong Kong, Archaeological Discoveries in Sha Ha, Sai Kung, Hong Kong, LCSD.





monitoring (watching brief) be undertaken at the section of the Sha Lo Tung Road adjacent to TPs10 and 11 (approximately 100 m long, *Figure 5.2*) during soil excavation or slope cutting works in the construction phase of Sha Lo Tung Road improvement works. The monitoring should be undertaken by a licenced archaeologist and if artifacts are identified, AMO should be reported. Field walking, a total of 35 auger holes and 13 test pits were conducted within the Study Area of the proposed T&C site and the proposed improvement works for Sha Lo Tung Road to obtain field data in evaluating its archaeological potential.

The survey result indicated that three pieces of Qing Dynasty blue-and-white porcelain shards considered to have negligible value due to the small quantity, lack of cultural lay