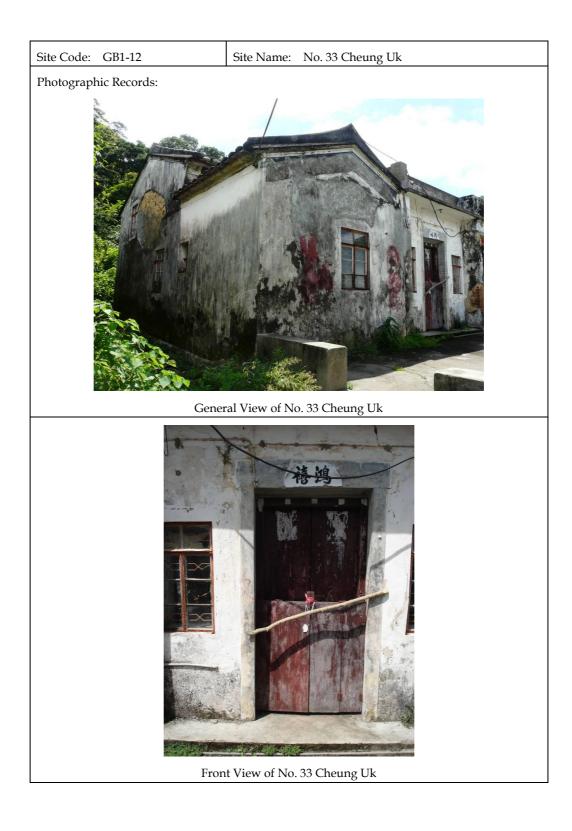

| Site Code: GB1-12                             | Site Name: No. 33 Cheung Uk                              |
|-----------------------------------------------|----------------------------------------------------------|
| Full Address: No. 33 Cheung Uk (S             | Gee Plan 1 in Annex H2)                                  |
| Orientation: Northeast                        | Category: Built Structure (Residential House)            |
| Age of structure: Late 20th century           |                                                          |
| Description of Surrounding Environment        | ment:                                                    |
| Part of the row houses at Cheung Uk           | c located in the centre of the village.                  |
| Historical Appraisal:                         |                                                          |
| See historical appraisal above. This village. | is one of the abandoned village houses identified in the |
| Associations with Historical/Cultura          | al Events or Individuals: Cheung clan                    |
| Inscriptions: Nil                             |                                                          |
| Architectural Appraisal:                      |                                                          |
| <i>Layout:</i> A single-storey rectangular    | layout village house                                     |
| Construction Material:                        |                                                          |
| Roof: Pitched tiled roof                      | Windows: Metal Frame                                     |
| Walls: Stone and reinforced concret           | te Doors: Wooden                                         |
| Decoration Features: Nil                      |                                                          |
|                                               |                                                          |
| Details of Architectural Features: N          | Jil                                                      |
| Past and Present Uses: It was a res           | sidential house and is currently abandoned.              |
| Notes on Any Modifications: Nil               |                                                          |
|                                               |                                                          |
| Existing Condition: Poor and abando           | oned                                                     |