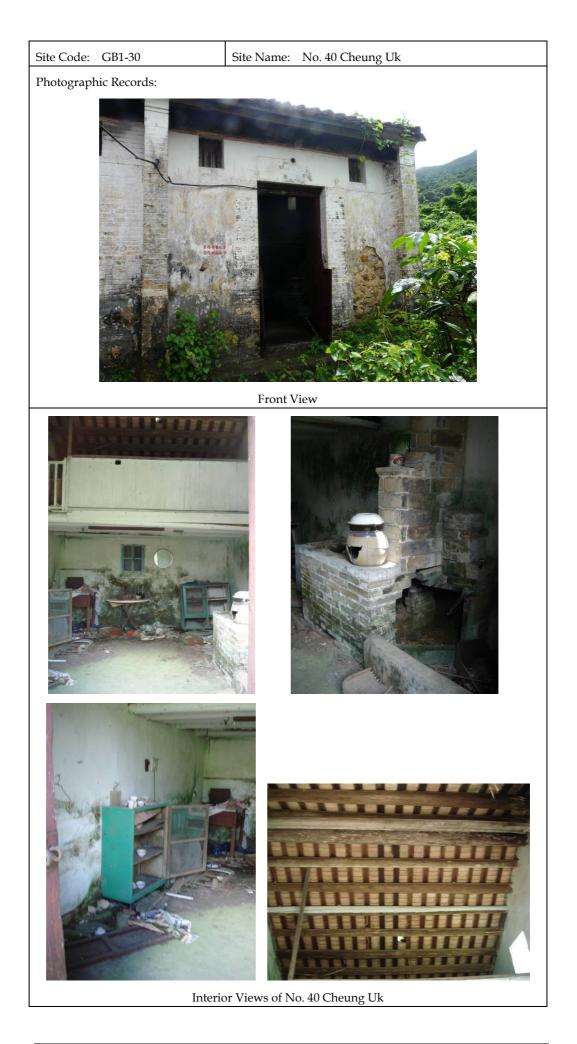

## Historical Appraisal (1)

The name of Cheung Uk village (張屋) originates from the surname of the family in the village who settled there for some 300 years. They were Hakkas (客家人) from Chengxiang (程鄉) of Chaozhou (潮州), Guangdong (廣東) province. They first moved to Dongguan (東莞) and then to Lo Wai (老圍) of Sha Lo Tung. Lo Wai was also occupied by the Leis (李氏). With the increase of population, the Cheungs moved to the present site of Cheung Uk and Lo Wai was later named as Lei Uk (李屋). The Cheungs and Leis were farmers growing rice and vegetables and rearing chickens, ducks and pigs having their produce sold in Tai Wo Market (太和市, later known as Tai Po Market). The population of the village in 1960 was 260. With the drop of agricultural activities and villagers moved overseas and worked in the city areas, the village became gradually deserted from the 1960s. In the mid 1970s, only a few dozens of elderly still resided in the village. The village has been abandoned since 1979.

# General Architectural Appraisal

The small Hakka houses were built in irregular linear rows of around six in accordance with the typography and fung shui facing north-east having their back guarded by a wooden hill (風水林, fung shui wood). Most of the houses are single-storey one-hall Qing vernacular buildings. A stove was built inside the small house with living room on the ground floor and bedroom on its mezzanine floor. Most of them were without courtyard with a piece of glass or two among the clay tiles on its roof for natural light. The houses are mostly symmetrical constructed of green or mud bricks or a mix of both with rubble having its walls supporting its pitched roofs of timber rafters, purlins and clay Drippers are with some houses for draining rainwater. As the tiles. houses were relatively small, no columns and trusses were constructed. Timber board and joists were used to support its mezzanine floor. Decorations in the form of painting friezes and plaster mouldings are minimal with floral and bird motifs most of them faded away due to weathering.

There should be more than 60 houses built in the village. However, there are only 35 sites recorded from the survey as many of the houses are ruined or totally covered with vegetation. Details of recorded sites are presented below.