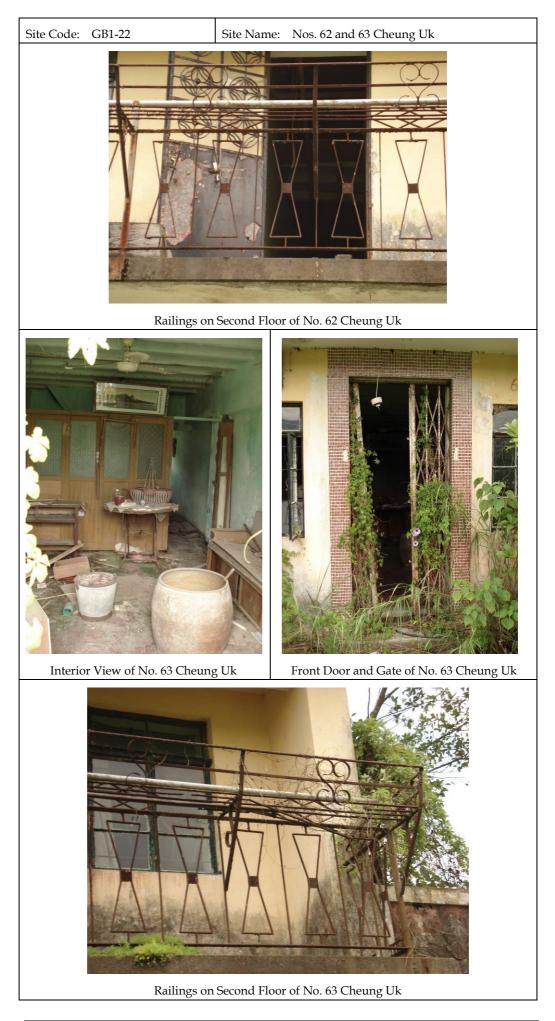

| Site Code: GB1-21                                                                                   | Site Name: Ruined Village House in Cheung Uk  |  |
|-----------------------------------------------------------------------------------------------------|-----------------------------------------------|--|
| Full Address: Ruined Village House next to No. 63 Cheung Uk (See <i>Plan 1</i> in <i>Annex H2</i> ) |                                               |  |
| Orientation: Northeast                                                                              | Category: Built Structure (Residential House) |  |
| Age of structure: Middle to late 20 <sup>th</sup> century                                           |                                               |  |
| Description of Surrounding Environment:                                                             |                                               |  |
| The ruined structure is an abandon                                                                  | ed house located next to No. 63 Cheung Uk.    |  |
| Historical Appraisal:                                                                               |                                               |  |
| See historical appraisal above. This is one of the ruined village houses identified in the village. |                                               |  |
| Associations with Historical/Cultural Events or Individuals: Cheung clan                            |                                               |  |
| Inscriptions: Nil                                                                                   |                                               |  |
| Architectural Appraisal:                                                                            |                                               |  |
| <i>Layout:</i> A single-storey rectangular layout village house                                     |                                               |  |
| Construction Material:                                                                              |                                               |  |
| Roof: Cannot be determined (Collapsed) Windows: With metal grills                                   |                                               |  |
| Walls: Green bricks Doors: Wooden                                                                   |                                               |  |
| Decoration Features: Parapet wall decorated with floral bas-relief                                  |                                               |  |
| Interior: Not accessible                                                                            |                                               |  |
| Details of Architectural Features: See photographic record                                          |                                               |  |
| Past and Present Uses: It was a residential house and is currently abandoned.                       |                                               |  |
| Notes on Any Modifications: Nil                                                                     |                                               |  |
| Existing Condition: Poor and abar                                                                   | ndoned                                        |  |