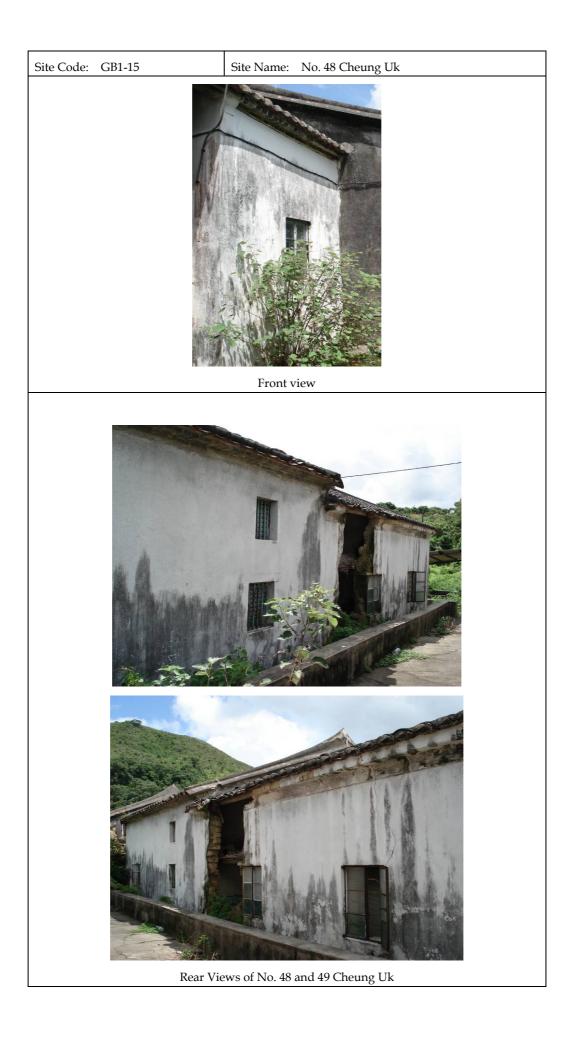

| Site Code: GB1-15                                                                                      | Site Name: No. 48 Cheung Uk                   |  |
|--------------------------------------------------------------------------------------------------------|-----------------------------------------------|--|
| Full Address: No. 48 Cheung Uk (See <i>Plan 1</i> in <i>Annex H2</i> )                                 |                                               |  |
| Orientation: Northeast                                                                                 | Category: Built Structure (Residential House) |  |
| Age of structure: Early 20 <sup>th</sup> century.                                                      |                                               |  |
| Description of Surrounding Environment:                                                                |                                               |  |
| Part of the row houses at Cheung Uk located in the centre of the village.                              |                                               |  |
| Historical Appraisal:                                                                                  |                                               |  |
| See historical appraisal above. This is one of the abandoned village houses identified in the village. |                                               |  |
| Associations with Historical/Cultur                                                                    | ral Events or Individuals: Cheung clan        |  |
| Inscriptions: Nil                                                                                      |                                               |  |
| Architectural Appraisal:                                                                               |                                               |  |
| <i>Layout:</i> Two single-storey rectangular layout village houses constructed with shared party wall. |                                               |  |
| Construction Material:                                                                                 |                                               |  |
| Roof: Pitched tile                                                                                     | Windows: Metal Frame                          |  |
| Walls: Bricks and cement finished. Doors: Wooden                                                       |                                               |  |
| Decoration Features: Nil                                                                               |                                               |  |
| Interior: Not accessible                                                                               |                                               |  |
| Details of Architectural Features: See photographic record.                                            |                                               |  |
| Past and Present Uses: It was a residential house and is currently abandoned.                          |                                               |  |
| Notes on Any Modifications: Nil                                                                        |                                               |  |
| Existing Condition: Poor and abandoned                                                                 |                                               |  |