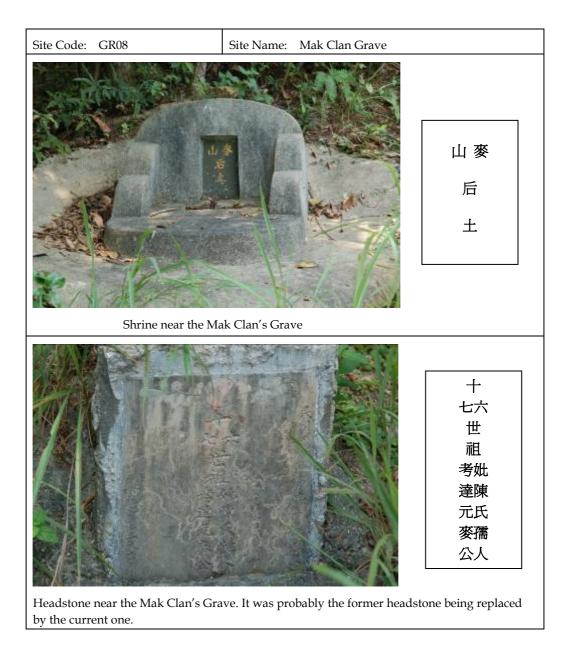

oe shaped and finished with Shanghai plaster.                                                                            |                                         |          |                  |              |                   |            |
| Photographic Records:                                                                                                                                     |                                         |          |                  |              |                   |            |
| General View                                                                                                                                              |                                         |          |                  |              |                   |            |



| Site Code: GR09                      | Site Name: Cheung Clan Grave