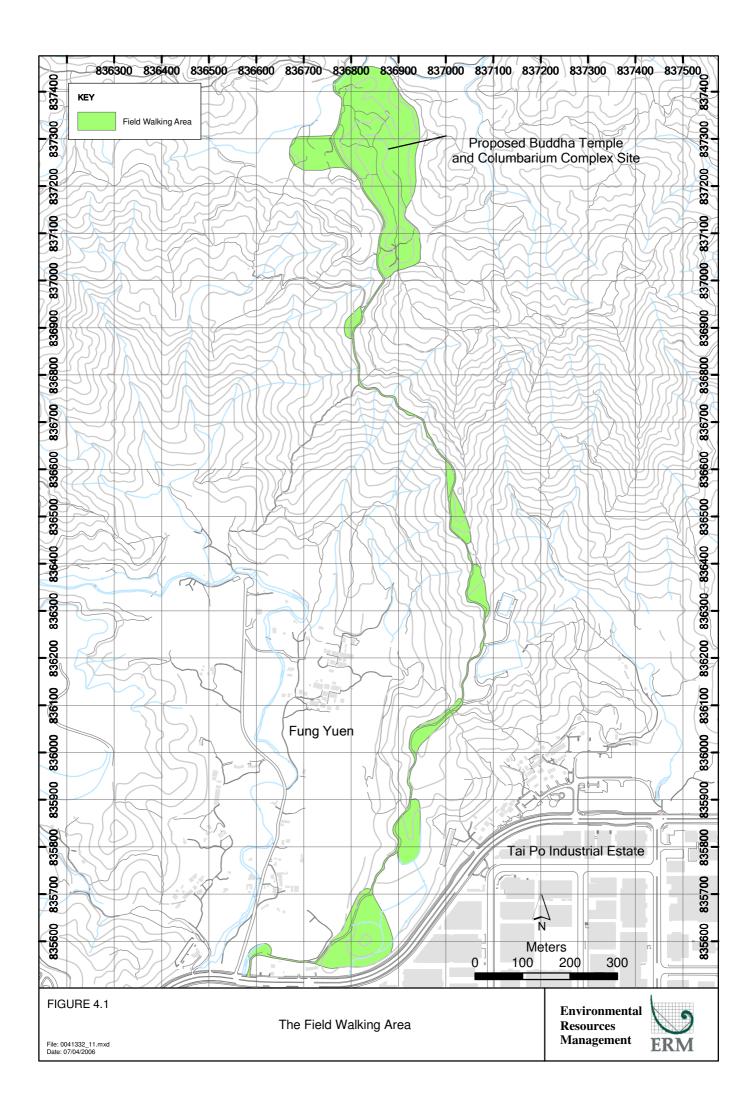

aracter "*chuan*" (*J*||) on its exterior surface dated to 17<sup>th</sup> to 19<sup>th</sup> centuries (see *Section 4.4* for details).

As a stone adze dated to Neolithic Age at least some 3,800 to 4,000 years ago and a piece of crackled brown glaze pot ear shard had been unearthed in the TPs 10 and 11, a field walking at the adjacent area to the east of TPs10, 11, 12 and 13 with a gentle slope had been undertaken (see *Figure 4.1*). However, no artefacts were found.

#### 4.2 AUGERING

A total of 35 auger holes (AH) were bored within the Study Area (see *Figure* 2.1 for their locations). No artefact or cultural layer was identified from augering. *Table* 4.1 presented a summary of the auger holes (AH) results and the detailed soil profile of each auger holes is presented in *Annex B*.



## Table 4.1Summary of Auger Holes Results

| AH Nos.  | Area                                                       | Soil Profile                                                                  | Remarks                                     |
|----------|------------------------------------------------------------|-------------------------------------------------------------------------------|---------------------------------------------|
| 1 to 19  | Proposed Buddha<br>temple &<br>columbarium<br>complex site | Humus top soil, sandy soil, sandy<br>loam, mud, completely decomposed<br>soil | No artefact or cultural<br>layer discovered |
| 20 to 35 | Sha Lo Tung<br>Road<br>improvement<br>works                | Humus top soil, sandy soil, sandy<br>loam, completely decomposed soil         |