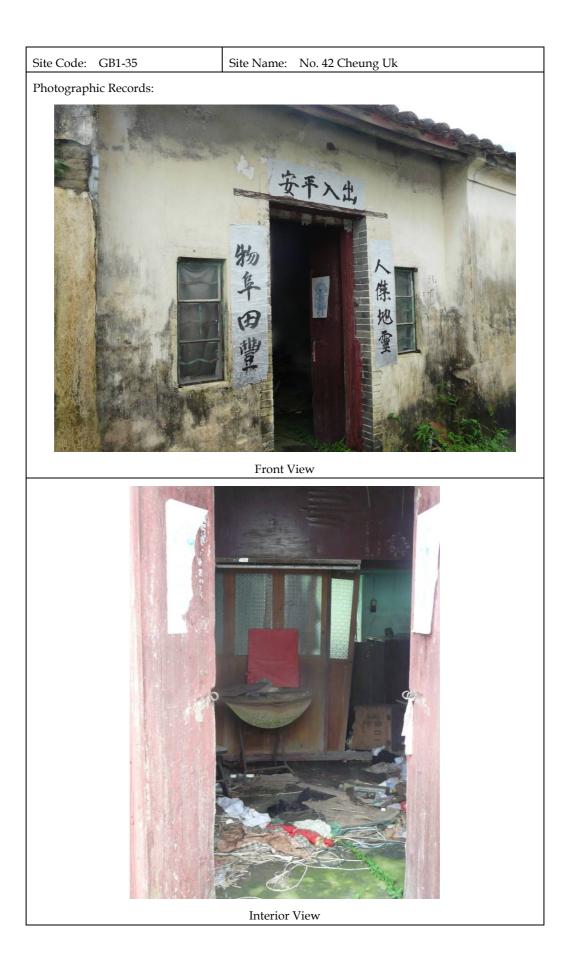

|                                                           |  |  |
| Interior: See photographic record                                        |                                                           |  |  |
| Details of Architectural Features: See photographic record.              |                                                           |  |  |
| Past and Present Uses: It was a re                                       | esidential house and is currently abandoned.              |  |  |
| Notes on Any Modifications: Nil                                          |                                                           |  |  |
| Existing Condition: Fair and aban                                        | doned                                                     |  |  |



Annex H4

Detailed Records of Lei Uk

## Overview of Lei Uk

## Historical Appraisal (1)

Sha Lo Tung Lei Uk (沙螺洞李屋) is in the upland valley among the hills of Sha Lo Tung south-west of Pat Sin Range (八仙嶺), Tai Po. Formerly known as Lo Wai (老圍), it is also called Lei Uk as it was occupied by the Leis (李氏) who came to the area which had been occupied by the Cheungs (張氏) some 300 vears ago. With the increase of village population, the Cheungs moved westward and established their own village then called Cheung Uk (張屋, Village of the Cheungs). The old village was called Lei Uk, Village of the Leis. Both the Leis and Cheungs were Hakkas and the former came from Guishan (歸善, now known as Waizhou 惠州) of Guangdong (廣東) province. Lei Tszching (李子禎, 1656-1728), the 15th generation ancestor settled