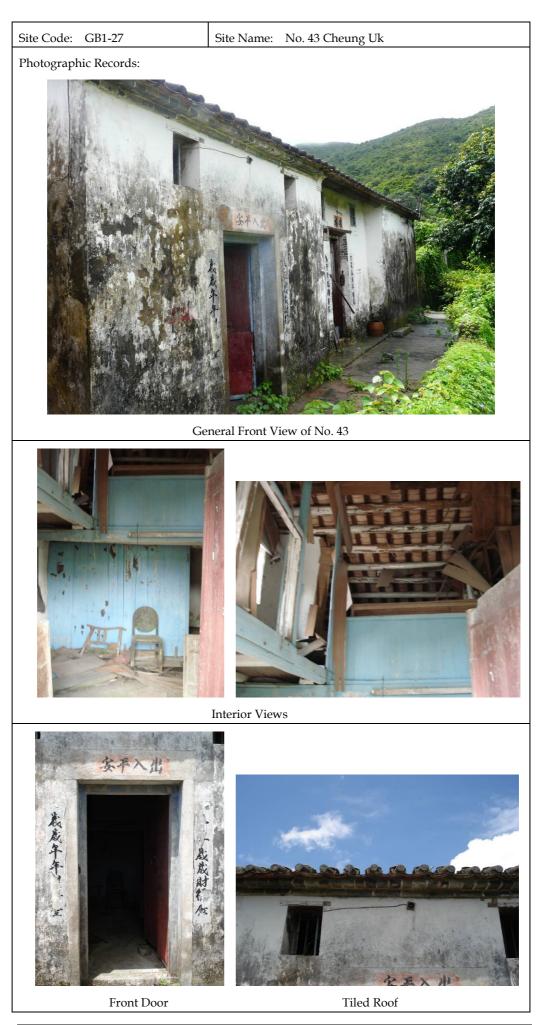

## Historical Appraisal (1)

The name of Cheung Uk village (張屋) originates from the surname of the family in the village who settled there for some 300 years. They were Hakkas (客家人) from Chengxiang (程鄉) of Chaozhou (潮州), Guangdong (廣東) province. They first moved to Dongguan (東莞) and then to Lo Wai (老圍) of Sha Lo Tung. Lo Wai was also occupied by the Leis (李氏). With the increase of population, the Cheungs moved to the present site of Cheung Uk and Lo Wai was later named as Lei Uk (李屋). The Cheungs and Leis were farmers growing rice and vegetables and rearing chickens, ducks and pigs having their produce sold in Tai Wo Market (太和市, later known as Tai Po Market). The population of the village in 1960 was 260. With the drop of agricultural activities and villagers moved overseas and worked in the city areas, the village became gradually deserted from the 1960s. In the mid 1970s, only a few dozens of elderly still resided in the village. The village has been abandoned since 1979.

# General Architectural Appraisal

The small Hakka houses were built in irregular linear rows of around six in accordance with the typography and fung shui facing north-east having their back guarded by a wooden hill (風水林, fung shui wood). Most of the houses are single-storey one-hall Qing vernacular buildings. A stove was built inside the small house with living room on the ground floor and bedroom on its mezzanine floor. Most of them were without courtyard with a piece of glass or two among the clay tiles on its roof for natural light. The houses are mostly symmetrical constructed of green or mud bricks or a mix of both with rubble having its walls supporting its pitched roofs of timber rafters, purlins and clay Drippers are with some houses for draining rainwater. As the tiles. houses were relatively small, no columns and trusses were constructed. Timber board and joists were used to support its mezzanine floor. Decorations in the form of painting friezes and plaster mouldings are minimal with floral and bird motifs most of them faded away due to weathering.

There should be more than 60 houses built in the village. However, there are only 35 sites recorded from the survey as many of the houses are ruined or totally covered with vegetation. Details of recorded sites are presented below.