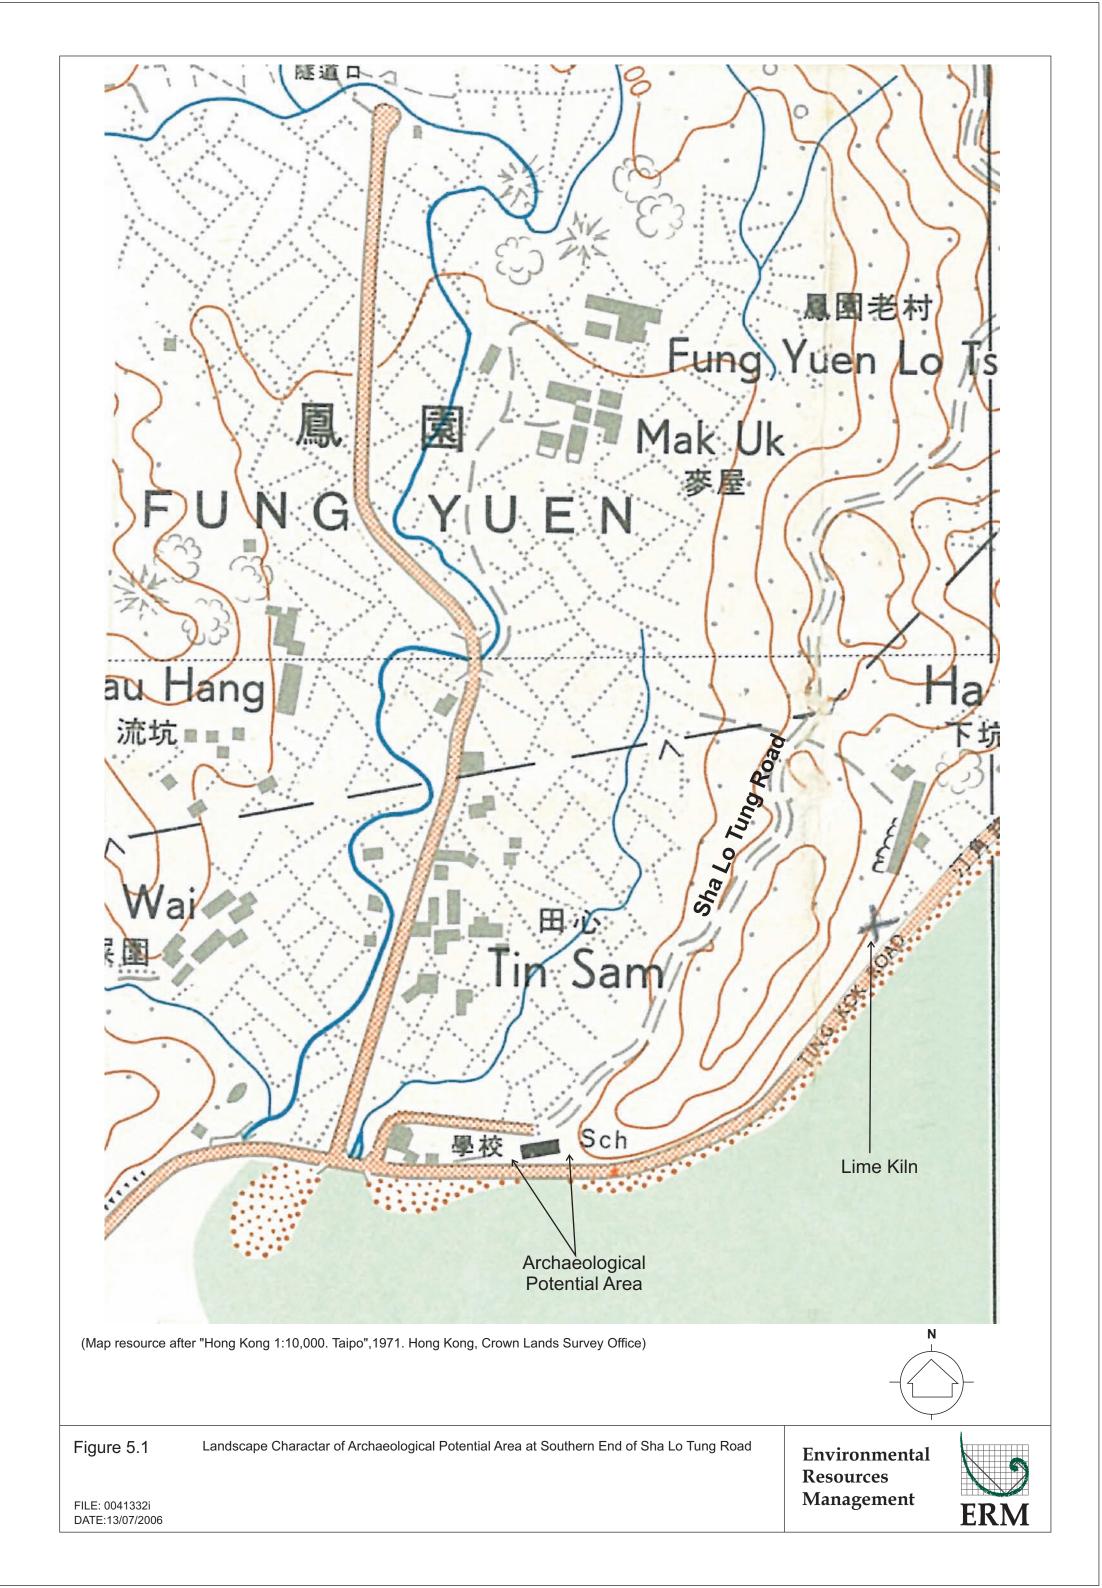

<sup>(2)</sup>. As a substantial quantity of archaeological finds were discovered from the Sha Ha sand bar, it is therefore inferred that the area adjacent to a small hill where TPs10 and 11 located is of some archaeological potential.

Potential direct impact due to soil excavation or slope cutting at this section of the proposed Sha Lo Tung Road improvement works where TPs10 and 11 located would be a concern. Due to the low quantity and absence of cultural layer identified from TPs10 and 11, it is recommended that an archaeological

 <sup>(1)</sup> 廣東省文物考古研究所 2005 〈西貢沙下遺址出土宋明陶瓷的考古學觀察〉,《香港的遠古文化:西貢沙下考古發現》,香港,康樂及文化事務署。

<sup>(2)</sup> Day, C. 2005 "Landscape Archaeology at Sha Ha, Sai Kung", The Ancient culture of Hong Kong, Archaeological Discoveries in Sha Ha, Sai Kung, Hong Kong, LCSD.





monitoring (watching brief) be undertaken at the section of the Sha Lo Tung Road adjacent to TPs10 and 11 (approximately 100 m long, *Figure 5.2*) during soil excavation or slope cutting works in the construction phase of Sha Lo Tung Road improvement works. The monitoring should be undertaken by a licenced archaeologist and if artifacts are identified, AMO should be reported. Field walking, a total of 35 auger holes and 13 test pits were conducted within the Study Area of the proposed T&C site and the proposed improvement works for Sha Lo Tung Road to obtain field data in evaluating its archaeological potential.

The survey result indicated that three pieces of Qing Dynasty blue-and-white porcelain shards considered to have negligible value due to the small quantity, lack of cultural l