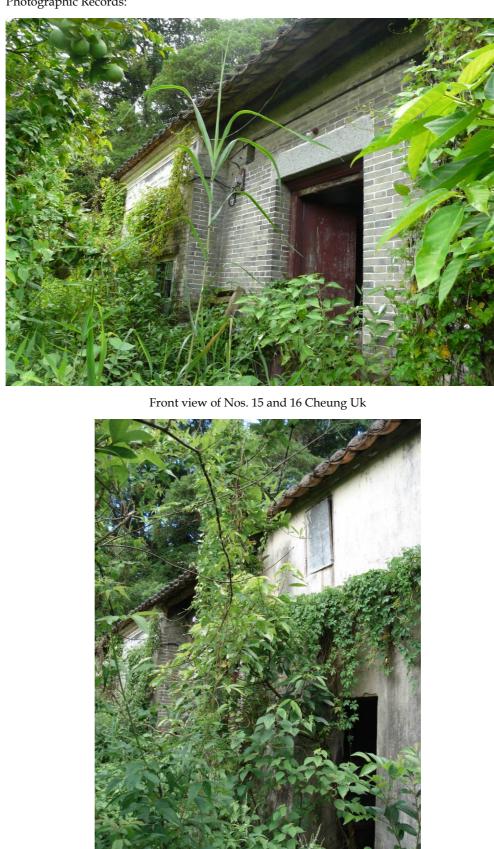

tails of Architectural Features: See photographic record                        |                                               |                                                         |  |
| Past and Present Uses: It was a re                                                | esidential hous                               | e and is currently abandoned.                           |  |
| Notes on Any Modifications: Nil                                                   |                                               |                                                         |  |
| Existing Condition: Poor and aband                                                | oned                                          |                                                         |  |

Photographic Records:



Front View of No. 15, 16 and 17 Cheung Uk

| Site Code: GB1-35                                                        | Site Name: No. 42 Cheung Uk                               |  |  |
|--------------------------------------------------------------------------|-----------------------------------------------------------|--|--|
| Full Address: No. 42 Cheung Uk                                           | (See Plan 1 in Annex H2)                                  |  |  |
| Orientation: Northeast                                                   | Category: Built Structure (Residential House)             |  |  |
| Age of structure: Early 19 <sup>th</sup> centur                          | у                                                         |  |  |
| Description of Surrounding Enviror