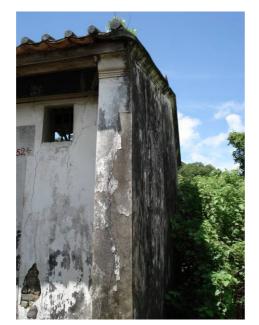

| Site Code: GB1-02                                                                                                                                                        | Site Name: Cheung Ancestral Hall           |  |  |
|--------------------------------------------------------------------------------------------------------------------------------------------------------------------------|--------------------------------------------|--|--|
| Full Address: No. 5 Cheung Uk (S                                                                                                                                         | iee Plan 1 in Annex H2)                    |  |  |
| Orientation: Northeast                                                                                                                                                   | Category: Built Structure (Ancestral Hall) |  |  |
| Age of structure: Early 19 <sup>th</sup> centur                                                                                                                          | у.                                         |  |  |
| Description of Surrounding Enviror                                                                                                                                       | nment:                                     |  |  |
| The Cheung Ancestral Hall was constructed as one of the row houses at the southeast area of the village. However, this is the only surviving building of the row houses. |                                            |  |  |
| Historical Appraisal:                                                                                                                                                    | Historical Appraisal:                      |  |  |
| See historical appraisal above. This is the only remaining ancestral in Cheung Uk                                                                                        |                                            |  |  |
| Associations with Historical/Cultural Events or Individuals: Cheung clan                                                                                                 |                                            |  |  |
| Inscriptions: Nil                                                                                                                                                        |                                            |  |  |
| Architectural Appraisal:                                                                                                                                                 |                                            |  |  |
| <i>Layout:</i> A single-storey rectangular layout village house                                                                                                          |                                            |  |  |
| Construction Material:                                                                                                                                                   |                                            |  |  |
| Roof: Pitched tile                                                                                                                                                       | Windows: Nil                               |  |  |
| Walls: Stone and green bricks                                                                                                                                            | Doors: Wooden                              |  |  |
| Decoration Features: Nil                                                                                                                                                 |                                            |  |  |
| Interior: Not accessible                                                                                                                                                 |                                            |  |  |
| Details of Architectural Features:                                                                                                                                       | See photographic record.                   |  |  |
| Past and Present Uses: It has been used as an ancestral hall.                                                                                                            |                                            |  |  |
| Notes on Any Modifications: Nil                                                                                                                                          |                                            |  |  |
| Existing Condition: Structurally in a                                                                                                                                    | good condition but repair works required.  |  |  |