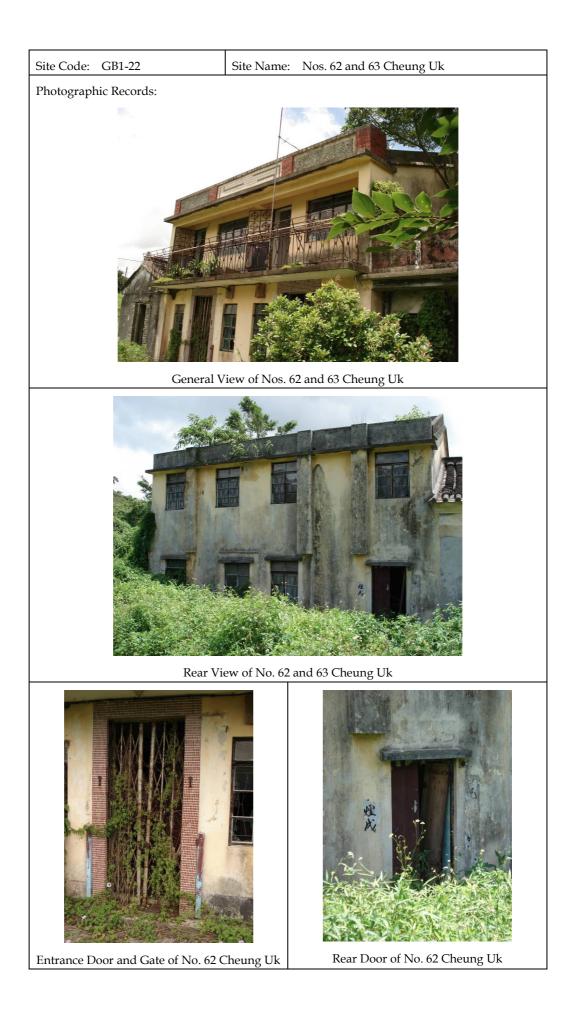

| Site Code: GB1-21                                                                                   | Site Name: Ruined Village House in Cheung Uk  |  |
|-----------------------------------------------------------------------------------------------------|-----------------------------------------------|--|
| Full Address: Ruined Village House next to No. 63 Cheung Uk (See <i>Plan 1</i> in <i>Annex H2</i> ) |                                               |  |
| Orientation: Northeast                                                                              | Category: Built Structure (Residential House) |  |
| Age of structure: Middle to late 20 <sup>th</sup> century                                           |                                               |  |
| Description of Surrounding Environment:                                                             |                                               |  |
| The ruined structure is an abandon                                                                  | ed house located next to No. 63 Cheung Uk.    |  |
| Historical Appraisal:                                                                               |                                               |  |
| See historical appraisal above. This is one of the ruined village houses identified in the village. |                                               |  |
| Associations with Historical/Cultural Events or Individuals: Cheung clan                            |                                               |  |
| Inscriptions: Nil                                                                                   |                                               |  |
| Architectural Appraisal:                                                                            |                                               |  |
| <i>Layout:</i> A single-storey rectangular layout village house                                     |                                               |  |
| Construction Material:                                                                              |                                               |  |
| Roof: Cannot be determined (Collapsed) Windows: With metal grills                                   |                                               |  |
| Walls: Green bricks Doors: Wooden                                                                   |                                               |  |
| Decoration Features: Parapet wall decorated with floral bas-relief                                  |                                               |  |
| Interior: Not accessible                                                                            |                                               |  |
| Details of Architectural Features: See photographic record                                          |                                               |  |
| Past and Present Uses: It was a residential house and is currently abandoned.                       |                                               |  |
| Notes on Any Modifications: Nil                                                                     |                                               |  |
| Existing Condition: Poor and abar                                                                   | ndoned                                        |  |