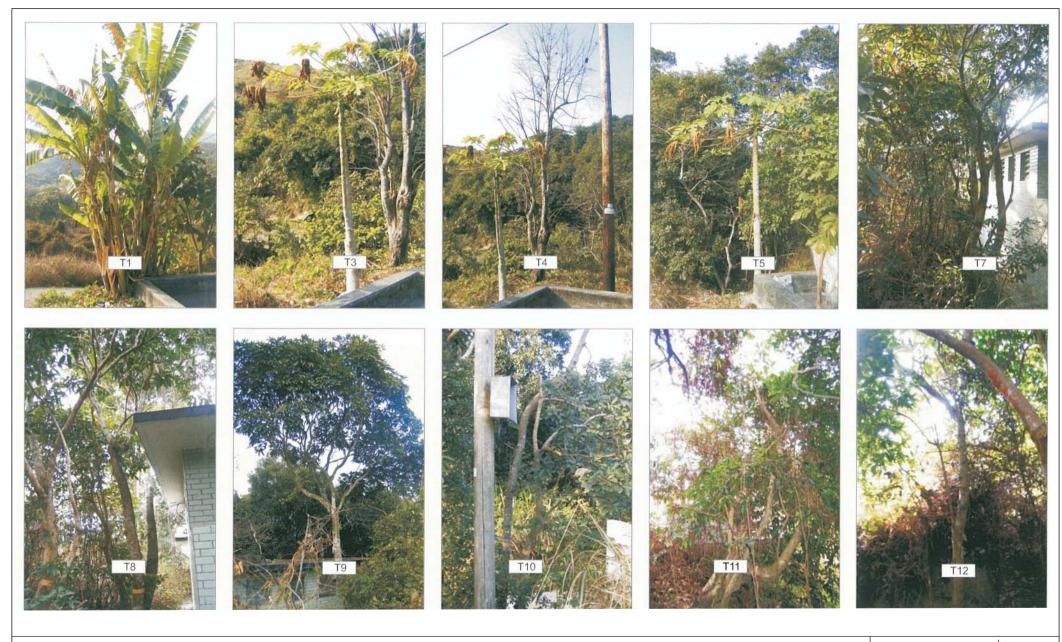

## Annex G5

Tree Photos for Development Site (Within Tree Survey Boundary)

Figure1

Photographic Records of Tree Nos. T1,T3 - T5, T7 - T12

Figure 2

Photographic Records of Tree Nos. T13 - T22

Figure 3

Photographic Records of Tree Nos. T24 - T25 & T28 - T33