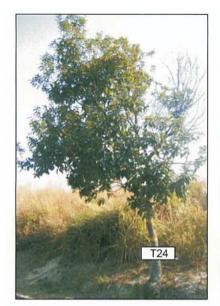

## Annex G5

Tree Photos for Development Site (Within Tree Survey Boundary)

Figure1

Photographic Records of Tree Nos. T1,T3 - T5, T7 - T12

Figure 2

Photographic Records of Tree Nos. T13 - T22

Figure 3

Photographic Records of Tree Nos. T24 - T25 & T28 - T33