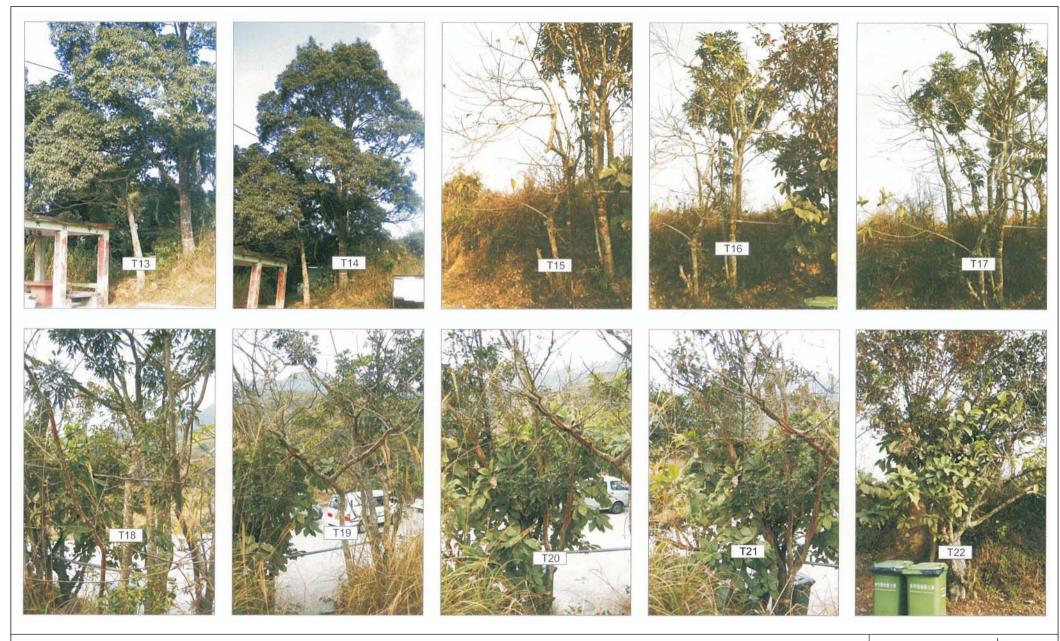

## Annex G5

Tree Photos for Development Site (Within Tree Survey Boundary)

Figure1

Photographic Records of Tree Nos. T1,T3 - T5, T7 - T12

Figure 2

Photographic Records of Tree Nos. T13 - T22

Figure 3

Photographic Records of Tree Nos. T24 - T25 & T28 - T33