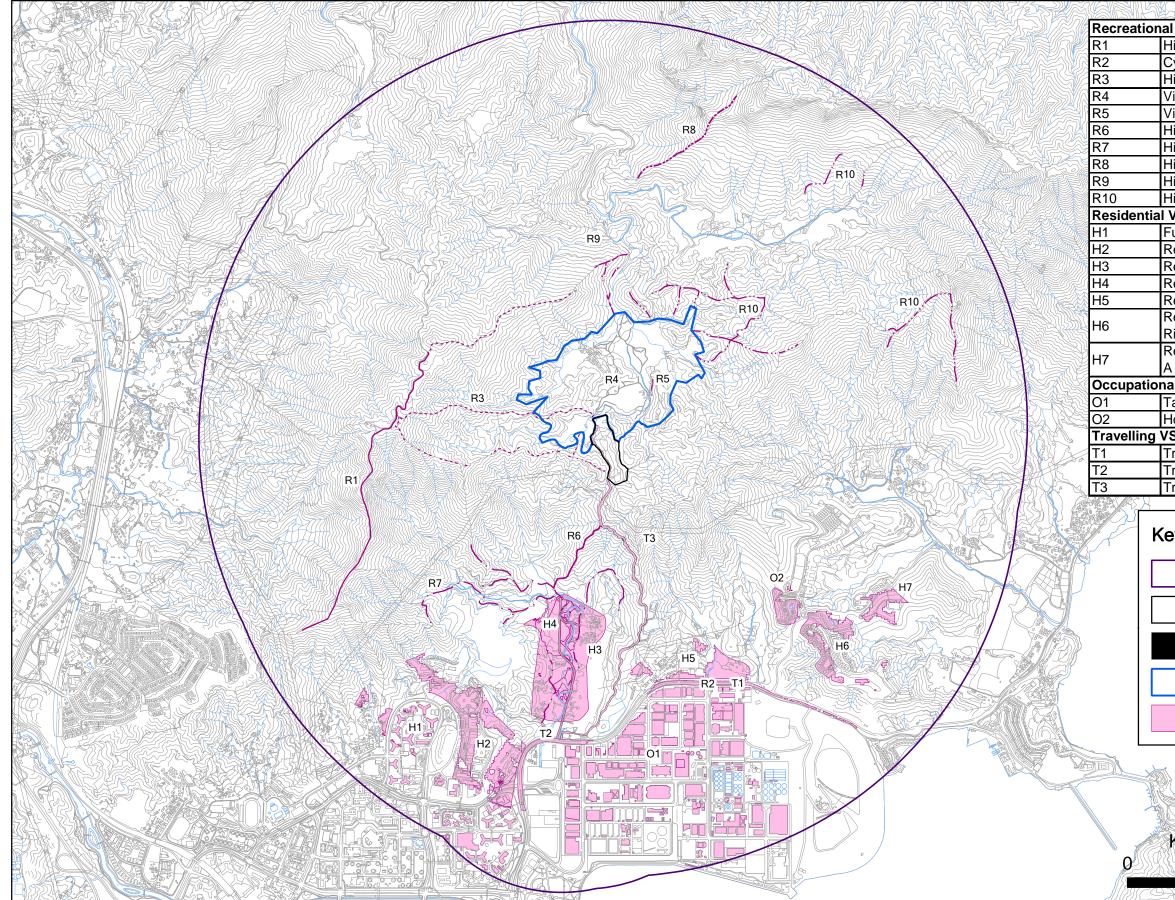

## Figure 10.13

Locations of Visually Sensitive Receivers

File: Oct2011\0099337\_VSR.mxd Date: 10/11/2011

|                                                        | 11      |
|--------------------------------------------------------|---------|
| al VSRs                                                | S       |
| Hikers on Wilson Trail west of site                    |         |
| Cyclists on Ting Kok Road                              | Æ       |
| Hikers in Pat Sin Leng Country Park west of site       | Z       |
| Visitors to Cheung Uk                                  | X       |
| /isitors to Lei Uk                                     | 5       |
| Hikers on path from Fung Yuen to Sha Lo Tung Road      | E.      |
| Hikers walk in Fung Yuen Valley                        | X       |
| Hikers on Wilson Trail north of site                   | V       |
| Hikers in Pat Sin Leng Country Park north of site      | Ŋ       |
| Hikers in Pat Sin Leng Country Park east of site       | A       |
| VSRs                                                   | X       |
| Fu Heng Estate                                         | Æ       |
| Residents in Pinehill, Yue Kok Tsuen, Tit Mei Tsai     |         |
| Residents in Fung Yuen Village                         |         |
| Residents in new Fung Yuen Development                 | Un a    |
| Residents in Ha Hang                                   |         |
| Residents in Casa Marina, Forest Hill,                 | Ť       |
| Richwood Park, Typhoon Place                           | THE WAY |
| Residents in A Sha, Tsin Lam,                          | )¥      |
| A Shan Tseng Tau, Tung Tsz                             |         |
| al VSRs                                                |         |
| Tai Po Industrial Estate                               | R       |
| Hong Kong Institute of Education                       | X       |
| /SRs                                                   |         |
| Travellers along Ting Kok Road                         | 0 (BL 0 |
| Travellers along Fung Yuen Road                        | S       |
| Travellers along Sha Lo Tung Road                      |         |
| Boundary of Visual Envelope                            |         |
| Sha Lo Lung Road Improvement                           |         |
| Ecological Reserve                                     |         |
| VSR                                                    |         |
| N<br>Kilometers<br>0.5 1<br>Environmental<br>Resources |         |
| Management                                             |         |