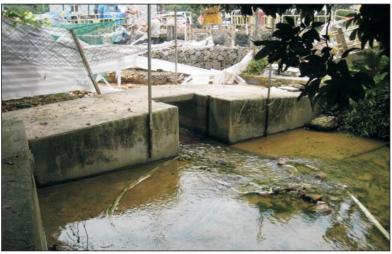

Figure 9.4

Photographic Records of Various Habitats Identified within the Study Area

Environmental Resources Management

FILE: 0099337h1 DATE: 01/12/2010

Stream at Fung Yuen

Area of Modified Stream at Fung Yuen