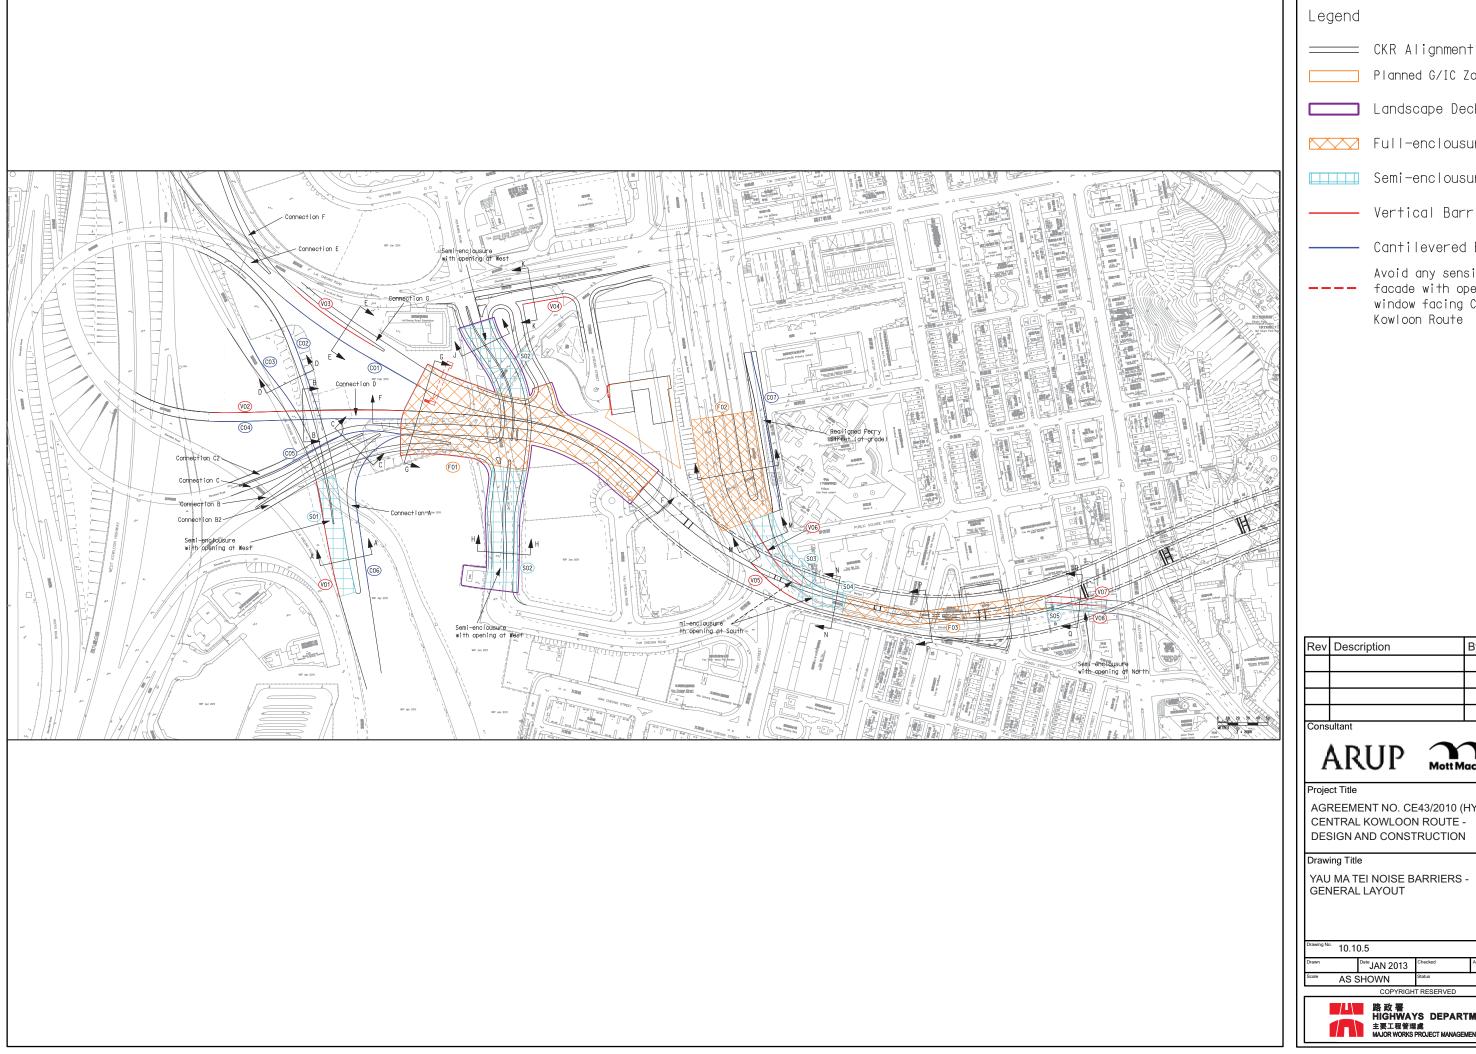

|   |                                                                                                                                                       | Planned G/IC                                                             |             | <u>.</u> |  |
|---|-------------------------------------------------------------------------------------------------------------------------------------------------------|--------------------------------------------------------------------------|-------------|----------|--|
|   |                                                                                                                                                       | Landscape De                                                             |             | J        |  |
|   |                                                                                                                                                       |                                                                          |             |          |  |
|   |                                                                                                                                                       | Full-enclous                                                             |             |          |  |
| × |                                                                                                                                                       | Semi-enclous                                                             | sure        | )        |  |
|   |                                                                                                                                                       | Vertical Bar                                                             | rie         | er       |  |
|   |                                                                                                                                                       | Cantilevered                                                             | Вс          | nrier    |  |
|   |                                                                                                                                                       | Avoid any sen<br>facade with o<br>window facing<br>Kowloon Route         | pend<br>Cer | able     |  |
|   | Rev Descrip                                                                                                                                           | otion                                                                    | Ву          | Date     |  |
|   | Consultant                                                                                                                                            | up 🔨                                                                     | ~           |          |  |
|   |                                                                                                                                                       | ARUP Mott MacDonald                                                      |             |          |  |
|   | Project Title  AGREEMENT NO. CE43/2010 (HY) CENTRAL KOWLOON ROUTE - DESIGN AND CONSTRUCTION  Drawing Title YAU MA TEI NOISE BARRIERS - GENERAL LAYOUT |                                                                          |             |          |  |
|   | Drawing No. 10.10.5                                                                                                                                   | :                                                                        |             | Rev.     |  |
|   |                                                                                                                                                       | JAN 2013 Checked                                                         | Approv      | red      |  |
|   | A STI                                                                                                                                                 | COPYRIGHT RESERVED 路政署 HIGHWAYS DEPAR 主要工程管理處 MAJOR WORKS PROJECT MANAGE |             |          |  |