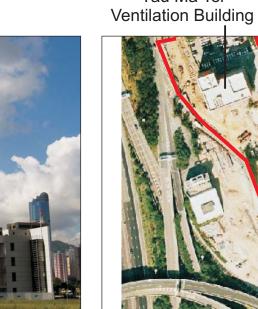

GIC1.7 Queen Elizabeth Hospital

GIC1.8 Civil Aid Services Headquarter

GIC 1.9 Planned GIC Site

Yau Ma Tei

Site within red boundary

O1.1 LPG Filling Station at Hau Cheung Street

RE1.1 Olympic Plaza

RE1.2 Cherry Stre