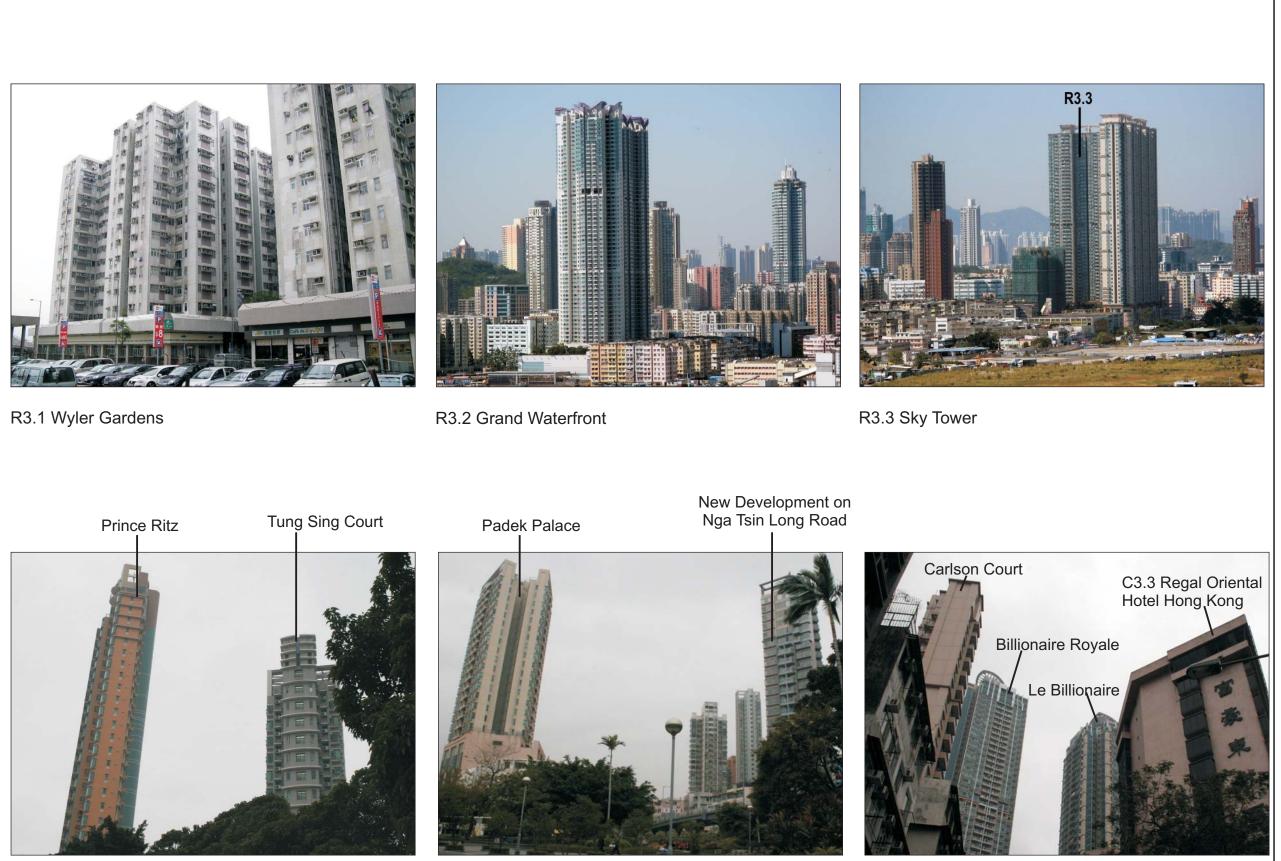

R3.4 High Rise Developments along Prince Edward Road West

R3.4 High Rise Developments along Prince Edward Road West

R3.5 High Rise Developments along Prince Edward Road East

| Rev                                                                                | Desc | ription        |           | By    | Date |
|------------------------------------------------------------------------------------|------|----------------|-----------|-------|------|
|                                                                                    |      |                |           |       |      |
|                                                                                    |      |                |           |       |      |
|                                                                                    |      |                |           |       |      |
|                                                                                    |      |                |           |       |      |
| Consultant                                                                         |      |                |           |       |      |
|                                                                                    |      |                |           |       |      |
| Project Title                                                                      |      |                |           |       |      |
| AGREEMENT NO. CE43/2010 (HY)<br>CENTRAL KOWLOON ROUTE -<br>DESIGN AND CONSTRUCTION |      |                |           |       |      |
| Drawing Title                                                                      |      |                |           |       |      |
| PHOTOGRAPHS OF VISUAL SENSITIVE                                                    |      |                |           |       |      |
| RECEIVERS - EAST PORTION (1 OF 7)                                                  |      |                |           |       |      |
|                                                                                    |      |                |           |       |      |
| Drawing No. 10.18.1                                                                |      |                |           |       | Rev. |
| Drawn                                                                              |      | Date SEPT 2012 | 2 Checked | Appro | ved  |
| Scale NTS Status                                                                   |      |                |           |       |      |
|                                                                                    |      |                |           |       |      |
| 路政署<br>HIGHWAYS DEPARTMENT<br>至其理督理處<br>MAJOR WORKS PROJECT MANAGEMENT OFFICE      |      |                |           |       |      |