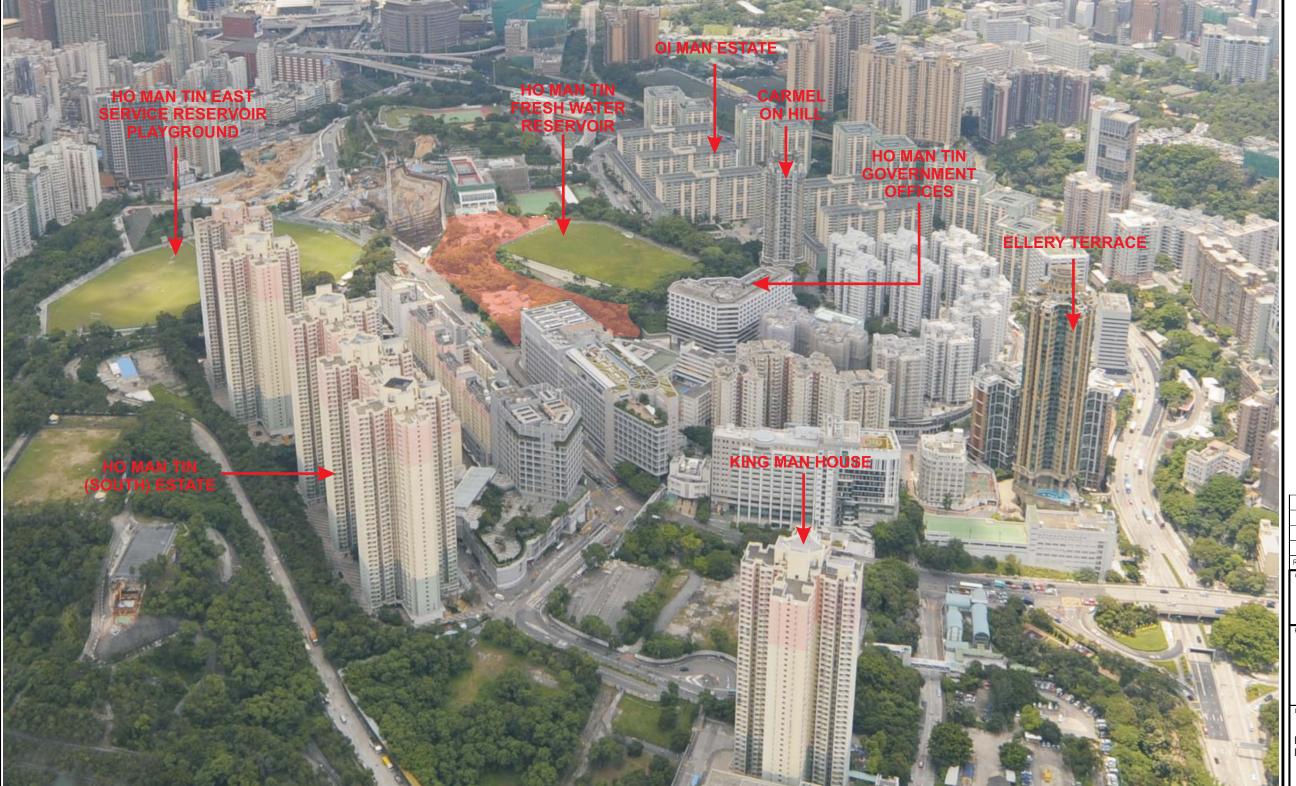

Project title

AGREEMENT NO. CE43/2010 (HY) CENTRAL KOWLOON ROUTE -DESIGN AND CONSTRUCTION

Drawing

EXISTING OBLIQUE AERIAL PHOTOGRAPH – CENTRAL PORTION

|                    | Drawing no. | _        |         | Rev.     |  |  |  |
|--------------------|-------------|----------|---------|----------|--|--|--|
|                    |             |          |         |          |  |  |  |
|                    | Drawn       | NOV 2012 | Checked | Approved |  |  |  |
| ı                  | Scale NTS   |          | Status  |          |  |  |  |
| COPYRIGHT RESERVED |             |          |         |          |  |  |  |