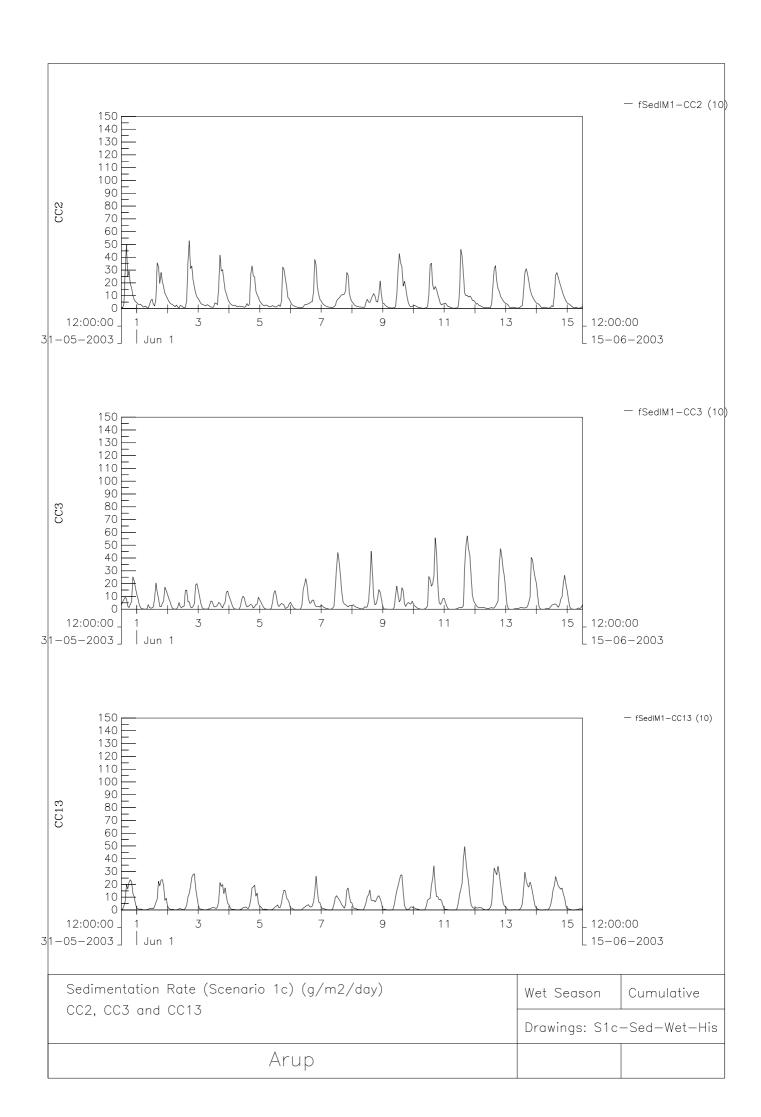

## Model Results Figure List (Construction Phase)

| Scenario            | Drawing          | Season | Parameter                               |
|---------------------|------------------|--------|-----------------------------------------|
| 1a – CBL + LTT Only | S1a-SS-Dry-Map   | Dry    | Max Extent of SS Elevation              |
|                     | S1a-SS-Dry-His   | Dry    | SS Elevation at CC2, CC3 and CC13       |
|                     | S1a-SS-Dry-His2  | Dry    | SS Elevation at CC1, SWI1 and CC4       |
|                     | S1a-Sed-Dry-Map  | Dry    | Max Extent of Sedimentation Rate        |
|                     | S1a-Sed-Dry-His  | Dry    | Sedimentation Rate at CC2, CC3 and CC13 |
|                     | S1a-Sed-Dry-His2 | Dry    | Sedimentation Rate at CC1 and CC4       |
|                     | S1a-SS-Wet-Map   | Wet    | Max Extent of SS Elevation              |
|                     | S1a-SS-Wet-His   | Wet    | SS Elevation at CC2, CC3 and CC13       |
|                     | S1a-SS-Wet-His2  | Wet    | SS Elevation at CC1, SWI1 and CC4       |
|                     | S1a-Sed-Wet-Map  | Wet    | Max Extent of Sedimentation Rate        |
|                     | S1a-Sed-Wet-His  | Wet    | Sedimentation Rate at CC2, CC3 and CC13 |
|                     | S1a-Sed-Wet-His2 | Wet    | Sedimentation Rate at CC1 and CC4       |
| 1c – Cumulative     | S1c-SS-Dry-Map   | Dry    | Max Extent of SS Elevation              |
|                     | S1c-SS-Dry-His   | Dry    | SS Elevation at CC2, CC3 and CC13       |
|                     | S1c-SS-Dry-His2  | Dry    | SS Elevation at CC1, SWI1 and CC4       |
|                     | S1c-Sed-Dry-Map  | Dry    | Max Extent of Sedimentation Rate        |
|                     | S1c-Sed-Dry-His  | Dry    | Sedimentation Rate at CC2, CC3 and CC13 |
|                     | S1c-Sed-Dry-His2 | Dry    | Sedimentation Rate at CC1 and CC4       |
|                     | S1c-SS-Wet-Map   | Wet    | Max Extent of SS Elevation              |
|                     | S1c-SS-Wet-His   | Wet    | SS Elevation at CC2, CC3 and CC13       |
|                     | S1c-SS-Wet-His2  | Wet    | SS Elevation at CC1, SWI1 and CC4       |
|                     | S1c-Sed-Wet-Map  | Wet    | Max Extent of Sedimentation Rate        |
|                     | S1c-Sed-Wet-His  | Wet    | Sedimentation Rate at CC2, CC3 and CC13 |
|                     | S1c-Sed-Wet-His2 | Wet    | Sedimentation Rate at CC1 and CC4       |