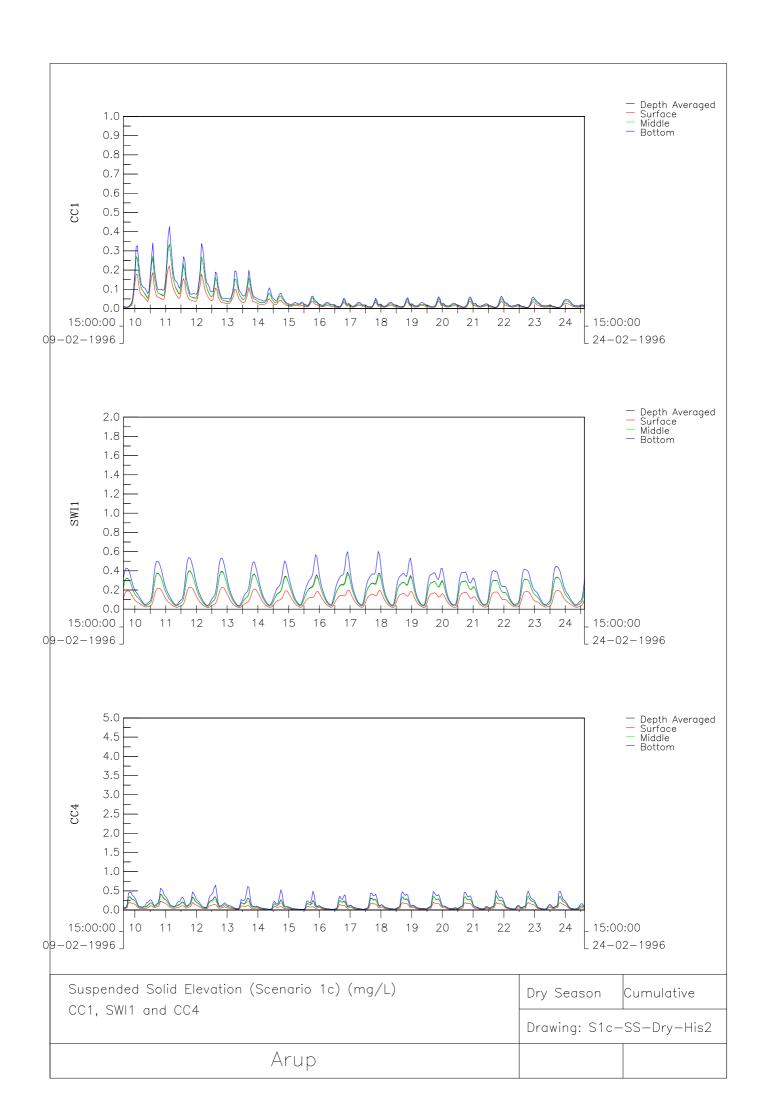

## Model Results Figure List (Construction Phase)

| Scenario            | Drawing          | Season | Parameter                               |
|---------------------|------------------|--------|-----------------------------------------|
| 1a – CBL + LTT Only | S1a-SS-Dry-Map   | Dry    | Max Extent of SS Elevation              |
|                     | S1a-SS-Dry-His   | Dry    | SS Elevation at CC2, CC3 and CC13       |
|                     | S1a-SS-Dry-His2  | Dry    | SS Elevation at CC1, SWI1 and CC4       |
|                     | S1a-Sed-Dry-Map  | Dry    | Max Extent of Sedimentation Rate        |
|                     | S1a-Sed-Dry-His  | Dry    | Sedimentation Rate at CC2, CC3 and CC13 |
|                     | S1a-Sed-Dry-His2 | Dry    | Sedimentation Rate at CC1 and CC4       |
|                     | S1a-SS-Wet-Map   | Wet    | Max Extent of SS Elevation              |
|                     | S1a-SS-Wet-His   | Wet    | SS Elevation at CC2, CC3 and CC13       |
|                     | S1a-SS-Wet-His2  | Wet    | SS Elevation at CC1, SWI1 and CC4       |
|                     | S1a-Sed-Wet-Map  | Wet    | Max Extent of Sedimentation Rate        |
|                     | S1a-Sed-Wet-His  | Wet    | Sedimentation Rate at CC2, CC3 and CC13 |
|                     | S1a-Sed-Wet-His2 | Wet    | Sedimentation Rate at CC1 and CC4       |
| 1c – Cumulative     | S1c-SS-Dry-Map   | Dry    | Max Extent of SS Elevation              |
|                     | S1c-SS-Dry-His   | Dry    | SS Elevation at CC2, CC3 and CC13       |
|                     | S1c-SS-Dry-His2  | Dry    | SS Elevation at CC1, SWI1 and CC4       |
|                     | S1c-Sed-Dry-Map  | Dry    | Max Extent of Sedimentation Rate        |
|                     | S1c-Sed-Dry-His  | Dry    | Sedimentation Rate at CC2, CC3 and CC13 |
|                     | S1c-Sed-Dry-His2 | Dry    | Sedimentation Rate at CC1 and CC4       |
|                     | S1c-SS-Wet-Map   | Wet    | Max Extent of SS Elevation              |
|                     | S1c-SS-Wet-His   | Wet    | SS Elevation at CC2, CC3 and CC13       |
|                     | S1c-SS-Wet-His2  | Wet    | SS Elevation at CC1, SWI1 and CC4       |
|                     | S1c-Sed-Wet-Map  | Wet    | Max Extent of Sedimentation Rate        |
|                     | S1c-Sed-Wet-His  | Wet    | Sedimentation Rate at CC2, CC3 and CC13 |
|                     | S1c-Sed-Wet-His2 | Wet    | Sedimentation Rate at CC1 and CC4       |