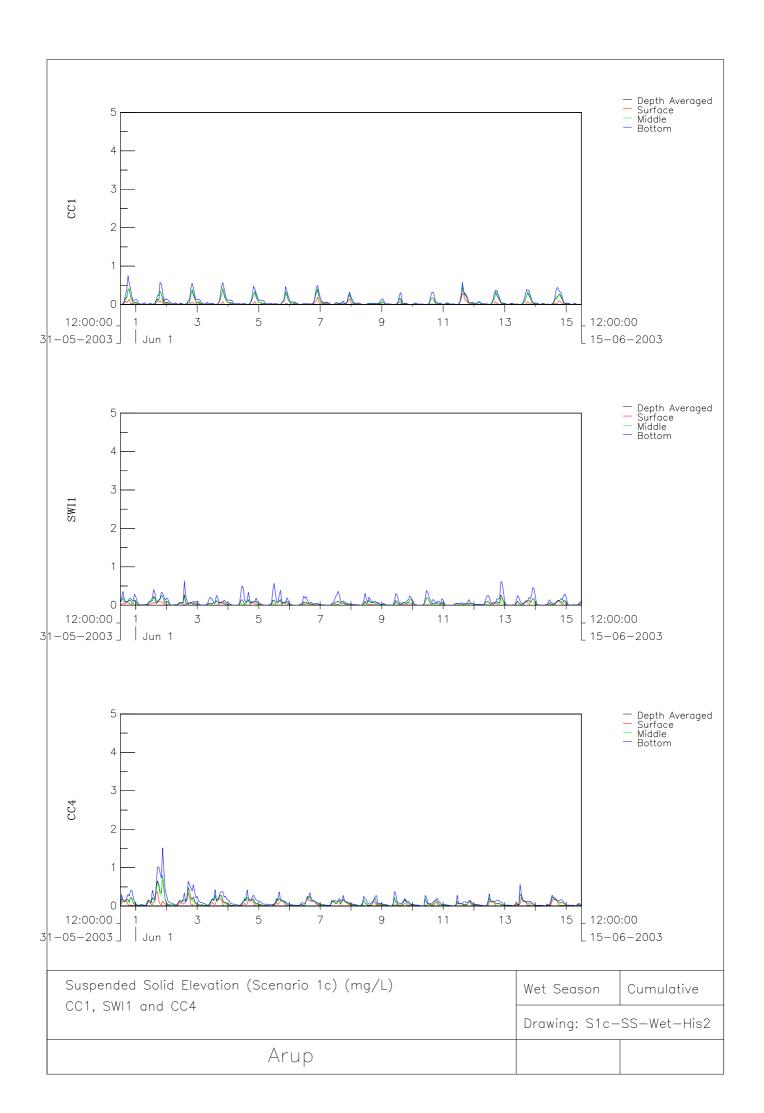

## Model Results Figure List (Construction Phase)

| Scenario            | Drawing          | Season | Parameter                               |
|---------------------|------------------|--------|-----------------------------------------|
| 1a – CBL + LTT Only | S1a-SS-Dry-Map   | Dry    | Max Extent of SS Elevation              |
|                     | S1a-SS-Dry-His   | Dry    | SS Elevation at CC2, CC3 and CC13       |
|                     | S1a-SS-Dry-His2  | Dry    | SS Elevation at CC1, SWI1 and CC4       |
|                     | S1a-Sed-Dry-Map  | Dry    | Max Extent of Sedimentation Rate        |
|                     | S1a-Sed-Dry-His  | Dry    | Sedimentation Rate at CC2, CC3 and CC13 |
|                     | S1a-Sed-Dry-His2 | Dry    | Sedimentation Rate at CC1 and CC4       |
|                     | S1a-SS-Wet-Map   | Wet    | Max Extent of SS Elevation              |
|                     | S1a-SS-Wet-His   | Wet    | SS Elevation at CC2, CC3 and CC13       |
|                     | S1a-SS-Wet-His2  | Wet    | SS Elevation at CC1, SWI1 and CC4       |
|                     | S1a-Sed-Wet-Map  | Wet    | Max Extent of Sedimentation Rate        |
|                     | S1a-Sed-Wet-His  | Wet    | Sedimentation Rate at CC2, CC3 and CC13 |
|                     | S1a-Sed-Wet-His2 | Wet    | Sedimentation Rate at CC1 and CC4       |
| 1c – Cumulative     | S1c-SS-Dry-Map   | Dry    | Max Extent of SS Elevation              |
|                     | S1c-SS-Dry-His   | Dry    | SS Elevation at CC2, CC3 and CC13       |
|                     | S1c-SS-Dry-His2  | Dry    | SS Elevation at CC1, SWI1 and CC4       |
|                     | S1c-Sed-Dry-Map  | Dry    | Max Extent of Sedimentation Rate        |
|                     | S1c-Sed-Dry-His  | Dry    | Sedimentation Rate at CC2, CC3 and CC13 |
|                     | S1c-Sed-Dry-His2 | Dry    | Sedimentation Rate at CC1 and CC4       |
|                     | S1c-SS-Wet-Map   | Wet    | Max Extent of SS Elevation              |
|                     | S1c-SS-Wet-His   | Wet    | SS Elevation at CC2, CC3 and CC13       |
|                     | S1c-SS-Wet-His2  | Wet    | SS Elevation at CC1, SWI1 and CC4       |
|                     | S1c-Sed-Wet-Map  | Wet    | Max Extent of Sedimentation Rate        |
|                     | S1c-Sed-Wet-His  | Wet    | Sedimentation Rate at CC2, CC3 and CC13 |
|                     | S1c-Sed-Wet-His2 | Wet    | Sedimentation Rate at CC1 and CC4       |