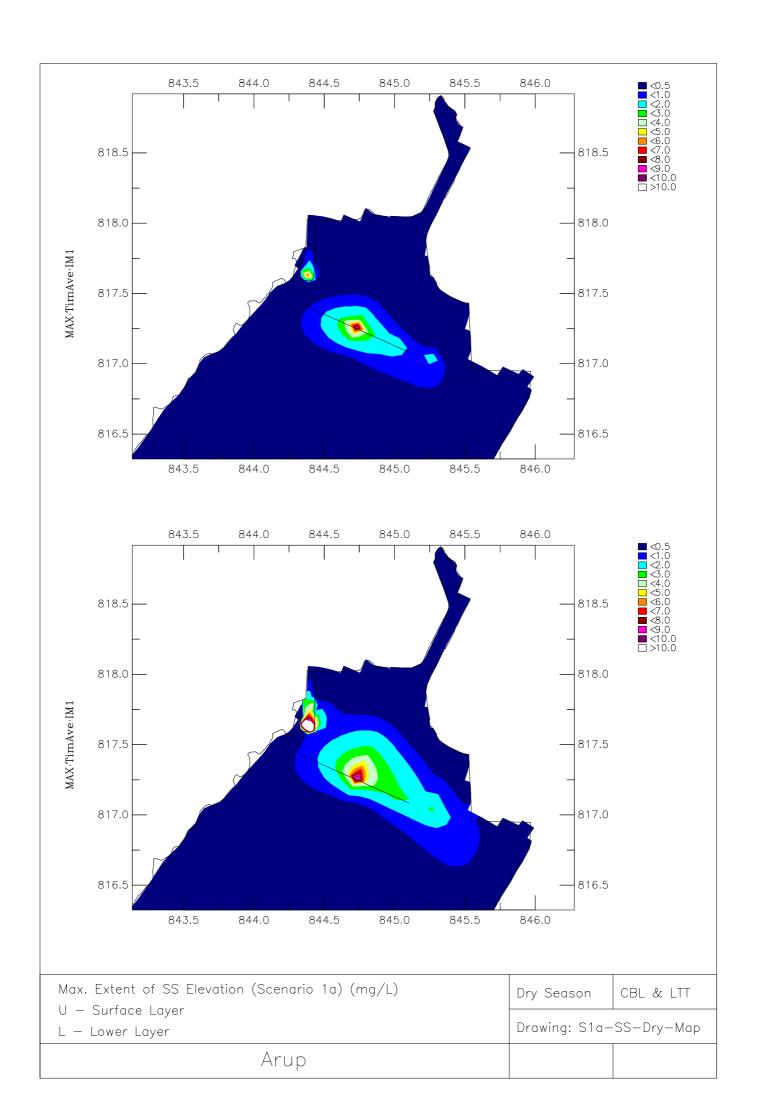

## Model Results Figure List (Construction Phase)

| Scenario            | Drawing          | Season | Parameter                               |
|---------------------|------------------|--------|-----------------------------------------|
| 1a – CBL + LTT Only | S1a-SS-Dry-Map   | Dry    | Max Extent of SS Elevation              |
|                     | S1a-SS-Dry-His   | Dry    | SS Elevation at CC2, CC3 and CC13       |
|                     | S1a-SS-Dry-His2  | Dry    | SS Elevation at CC1, SWI1 and CC4       |
|                     | S1a-Sed-Dry-Map  | Dry    | Max Extent of Sedimentation Rate        |
|                     | S1a-Sed-Dry-His  | Dry    | Sedimentation Rate at CC2, CC3 and CC13 |
|                     | S1a-Sed-Dry-His2 | Dry    | Sedimentation Rate at CC1 and CC4       |
|                     | S1a-SS-Wet-Map   | Wet    | Max Extent of SS Elevation              |
|                     | S1a-SS-Wet-His   | Wet    | SS Elevation at CC2, CC3 and CC13       |
|                     | S1a-SS-Wet-His2  | Wet    | SS Elevation at CC1, SWI1 and CC4       |
|                     | S1a-Sed-Wet-Map  | Wet    | Max Extent of Sedimentation Rate        |
|                     | S1a-Sed-Wet-His  | Wet    | Sedimentation Rate at CC2, CC3 and CC13 |
|                     | S1a-Sed-Wet-His2 | Wet    | Sedimentation Rate at CC1 and CC4       |
| 1c – Cumulative     | S1c-SS-Dry-Map   | Dry    | Max Extent of SS Elevation              |
|                     | S1c-SS-Dry-His   | Dry    | SS Elevation at CC2, CC3 and CC13       |
|                     | S1c-SS-Dry-His2  | Dry    | SS Elevation at CC1, SWI1 and CC4       |
|                     | S1c-Sed-Dry-Map  | Dry    | Max Extent of Sedimentation Rate        |
|                     | S1c-Sed-Dry-His  | Dry    | Sedimentation Rate at CC2, CC3 and CC13 |
|                     | S1c-Sed-Dry-His2 | Dry    | Sedimentation Rate at CC1 and CC4       |
|                     | S1c-SS-Wet-Map   | Wet    | Max Extent of SS Elevation              |
|                     | S1c-SS-Wet-His   | Wet    | SS Elevation at CC2, CC3 and CC13       |
|                     | S1c-SS-Wet-His2  | Wet    | SS Elevation at CC1, SWI1 and CC4       |
|                     | S1c-Sed-Wet-Map  | Wet    | Max Extent of Sedimentation Rate        |
|                     | S1c-Sed-Wet-His  | Wet    | Sedimentation Rate at CC2, CC3 and CC13 |
|                     | S1c-Sed-Wet-His2 | Wet    | Sedimentation Rate at CC1 and CC4       |