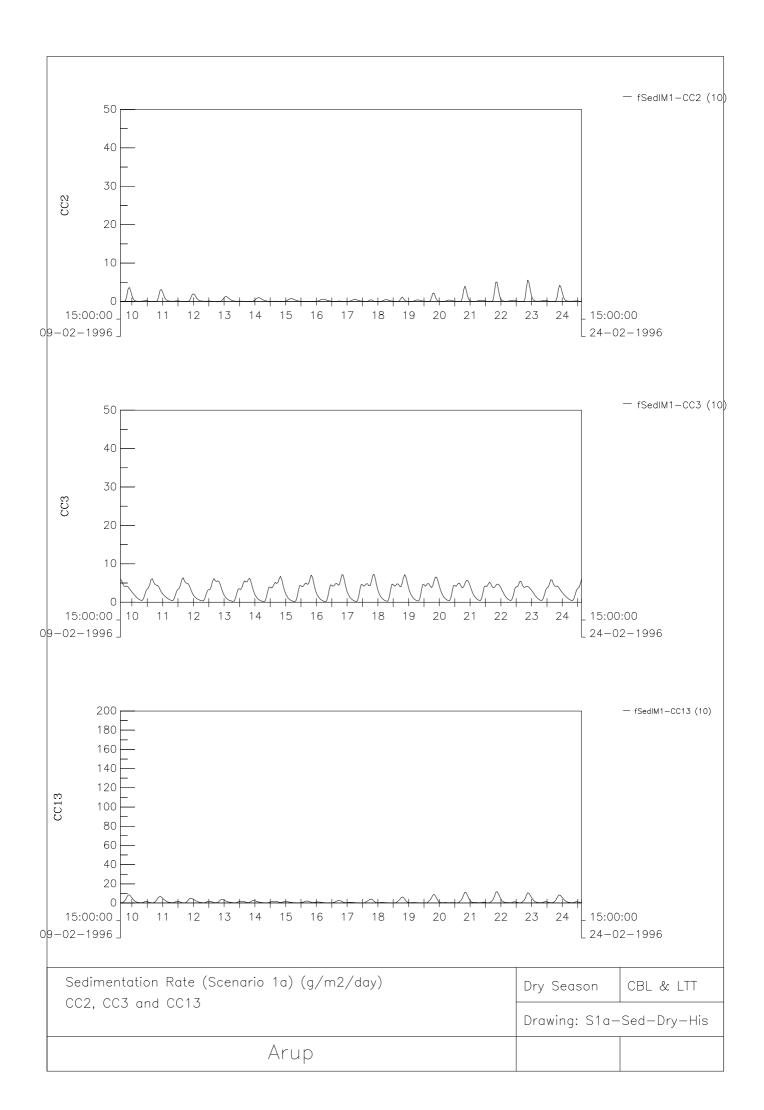

## Model Results Figure List (Construction Phase)

| Scenario            | Drawing          | Season | Parameter                               |
|---------------------|------------------|--------|-----------------------------------------|
| 1a – CBL + LTT Only | S1a-SS-Dry-Map   | Dry    | Max Extent of SS Elevation              |
|                     | S1a-SS-Dry-His   | Dry    | SS Elevation at CC2, CC3 and CC13       |
|                     | S1a-SS-Dry-His2  | Dry    | SS Elevation at CC1, SWI1 and CC4       |
|                     | S1a-Sed-Dry-Map  | Dry    | Max Extent of Sedimentation Rate        |
|                     | S1a-Sed-Dry-His  | Dry    | Sedimentation Rate at CC2, CC3 and CC13 |
|                     | S1a-Sed-Dry-His2 | Dry    | Sedimentation Rate at CC1 and CC4       |
|                     | S1a-SS-Wet-Map   | Wet    | Max Extent of SS Elevation              |
|                     | S1a-SS-Wet-His   | Wet    | SS Elevation at CC2, CC3 and CC13       |
|                     | S1a-SS-Wet-His2  | Wet    | SS Elevation at CC1, SWI1 and CC4       |
|                     | S1a-Sed-Wet-Map  | Wet    | Max Extent of Sedimentation Rate        |
|                     | S1a-Sed-Wet-His  | Wet    | Sedimentation Rate at CC2, CC3 and CC13 |
|                     | S1a-Sed-Wet-His2 | Wet    | Sedimentation Rate at CC1 and CC4       |
| 1c – Cumulative     | S1c-SS-Dry-Map   | Dry    | Max Extent of SS Elevation              |
|                     | S1c-SS-Dry-His   | Dry    | SS Elevation at CC2, CC3 and CC13       |
|                     | S1c-SS-Dry-His2  | Dry    | SS Elevation at CC1, SWI1 and CC4       |
|                     | S1c-Sed-Dry-Map  | Dry    | Max Extent of Sedimentation Rate        |
|                     | S1c-Sed-Dry-His  | Dry    | Sedimentation Rate at CC2, CC3 and CC13 |
|                     | S1c-Sed-Dry-His2 | Dry    | Sedimentation Rate at CC1 and CC4       |
|                     | S1c-SS-Wet-Map   | Wet    | Max Extent of SS Elevation              |
|                     | S1c-SS-Wet-His   | Wet    | SS Elevation at CC2, CC3 and CC13       |
|                     | S1c-SS-Wet-His2  | Wet    | SS Elevation at CC1, SWI1 and CC4       |
|                     | S1c-Sed-Wet-Map  | Wet    | Max Extent of Sedimentation Rate        |
|                     | S1c-Sed-Wet-His  | Wet    | Sedimentation Rate at CC2, CC3 and CC13 |
|                     | S1c-Sed-Wet-His2 | Wet    | Sedimentation Rate at CC1 and CC4       |