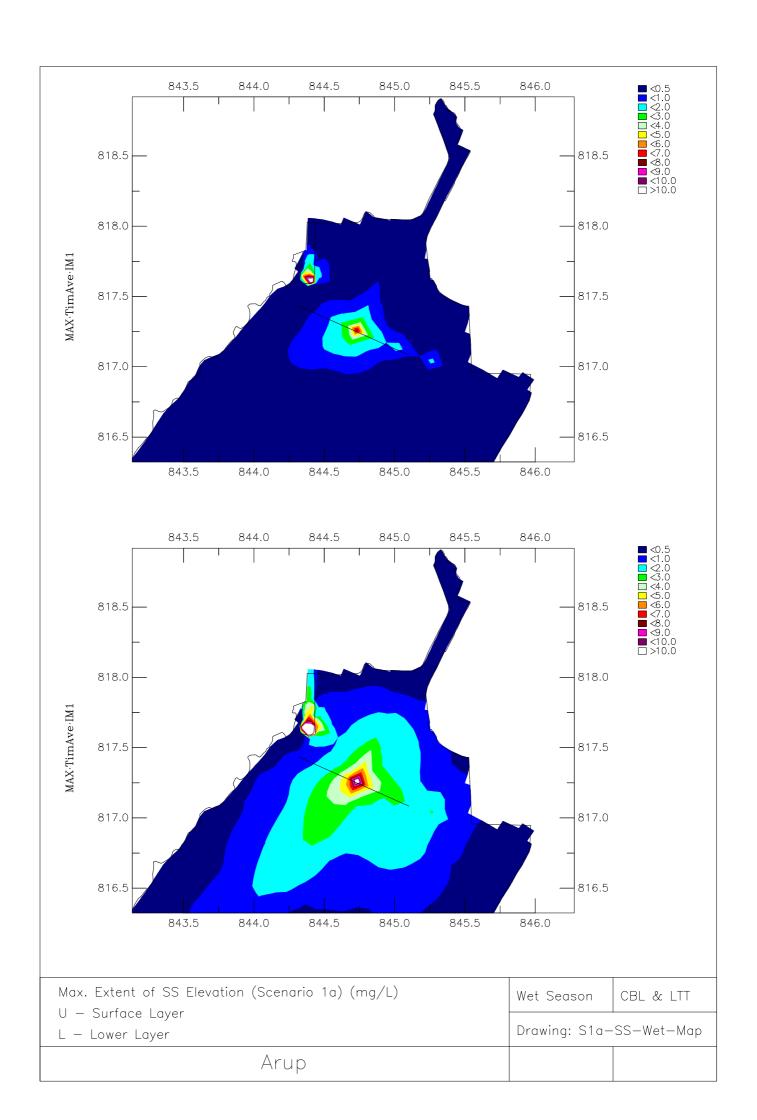

## Model Results Figure List (Construction Phase)

| Scenario            | Drawing          | Season | Parameter                               |
|---------------------|------------------|--------|-----------------------------------------|
| 1a – CBL + LTT Only | S1a-SS-Dry-Map   | Dry    | Max Extent of SS Elevation              |
|                     | S1a-SS-Dry-His   | Dry    | SS Elevation at CC2, CC3 and CC13       |
|                     | S1a-SS-Dry-His2  | Dry    | SS Elevation at CC1, SWI1 and CC4       |
|                     | S1a-Sed-Dry-Map  | Dry    | Max Extent of Sedimentation Rate        |
|                     | S1a-Sed-Dry-His  | Dry    | Sedimentation Rate at CC2, CC3 and CC13 |
|                     | S1a-Sed-Dry-His2 | Dry    | Sedimentation Rate at CC1 and CC4       |
|                     | S1a-SS-Wet-Map   | Wet    | Max Extent of SS Elevation              |
|                     | S1a-SS-Wet-His   | Wet    | SS Elevation at CC2, CC3 and CC13       |
|                     | S1a-SS-Wet-His2  | Wet    | SS Elevation at CC1, SWI1 and CC4       |
|                     | S1a-Sed-Wet-Map  | Wet    | Max Extent of Sedimentation Rate        |
|                     | S1a-Sed-Wet-His  | Wet    | Sedimentation Rate at CC2, CC3 and CC13 |
|                     | S1a-Sed-Wet-His2 | Wet    | Sedimentation Rate at CC1 and CC4       |
| 1c – Cumulative     | S1c-SS-Dry-Map   | Dry    | Max Extent of SS Elevation              |
|                     | S1c-SS-Dry-His   | Dry    | SS Elevation at CC2, CC3 and CC13       |
|                     | S1c-SS-Dry-His2  | Dry    | SS Elevation at CC1, SWI1 and CC4       |
|                     | S1c-Sed-Dry-Map  | Dry    | Max Extent of Sedimentation Rate        |
|                     | S1c-Sed-Dry-His  | Dry    | Sedimentation Rate at CC2, CC3 and CC13 |
|                     | S1c-Sed-Dry-His2 | Dry    | Sedimentation Rate at CC1 and CC4       |
|                     | S1c-SS-Wet-Map   | Wet    | Max Extent of SS Elevation              |
|                     | S1c-SS-Wet-His   | Wet    | SS Elevation at CC2, CC3 and CC13       |
|                     | S1c-SS-Wet-His2  | Wet    | SS Elevation at CC1, SWI1 and CC4       |
|                     | S1c-Sed-Wet-Map  | Wet    | Max Extent of Sedimentation Rate        |
|                     | S1c-Sed-Wet-His  | Wet    | Sedimentation Rate at CC2, CC3 and CC13 |
|                     | S1c-Sed-Wet-His2 | Wet    | Sedimentation Rate at CC1 and CC4       |