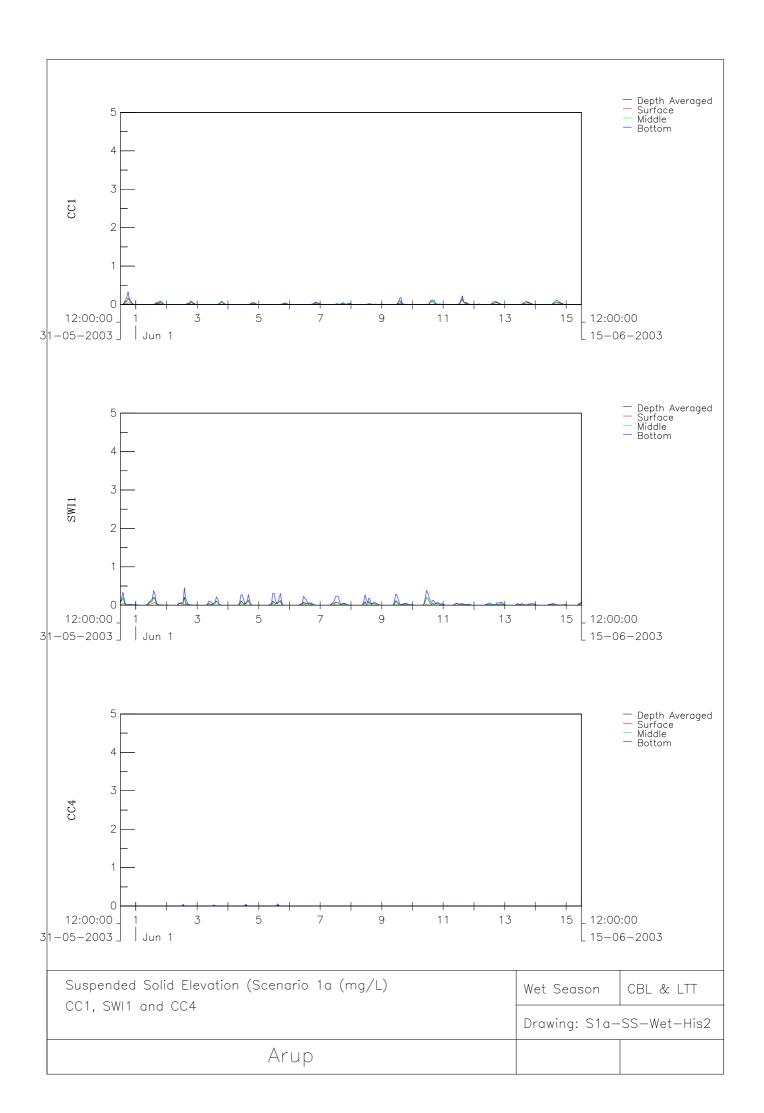

## Model Results Figure List (Construction Phase)

| Scenario            | Drawing          | Season | Parameter                               |
|---------------------|------------------|--------|-----------------------------------------|
| 1a – CBL + LTT Only | S1a-SS-Dry-Map   | Dry    | Max Extent of SS Elevation              |
|                     | S1a-SS-Dry-His   | Dry    | SS Elevation at CC2, CC3 and CC13       |
|                     | S1a-SS-Dry-His2  | Dry    | SS Elevation at CC1, SWI1 and CC4       |
|                     | S1a-Sed-Dry-Map  | Dry    | Max Extent of Sedimentation Rate        |
|                     | S1a-Sed-Dry-His  | Dry    | Sedimentation Rate at CC2, CC3 and CC13 |
|                     | S1a-Sed-Dry-His2 | Dry    | Sedimentation Rate at CC1 and CC4       |
|                     | S1a-SS-Wet-Map   | Wet    | Max Extent of SS Elevation              |
|                     | S1a-SS-Wet-His   | Wet    | SS Elevation at CC2, CC3 and CC13       |
|                     | S1a-SS-Wet-His2  | Wet    | SS Elevation at CC1, SWI1 and CC4       |
|                     | S1a-Sed-Wet-Map  | Wet    | Max Extent of Sedimentation Rate        |
|                     | S1a-Sed-Wet-His  | Wet    | Sedimentation Rate at CC2, CC3 and CC13 |
|                     | S1a-Sed-Wet-His2 | Wet    | Sedimentation Rate at CC1 and CC4       |
| 1c – Cumulative     | S1c-SS-Dry-Map   | Dry    | Max Extent of SS Elevation              |
|                     | S1c-SS-Dry-His   | Dry    | SS Elevation at CC2, CC3 and CC13       |
|                     | S1c-SS-Dry-His2  | Dry    | SS Elevation at CC1, SWI1 and CC4       |
|                     | S1c-Sed-Dry-Map  | Dry    | Max Extent of Sedimentation Rate        |
|                     | S1c-Sed-Dry-His  | Dry    | Sedimentation Rate at CC2, CC3 and CC13 |
|                     | S1c-Sed-Dry-His2 | Dry    | Sedimentation Rate at CC1 and CC4       |
|                     | S1c-SS-Wet-Map   | Wet    | Max Extent of SS Elevation              |
|                     | S1c-SS-Wet-His   | Wet    | SS Elevation at CC2, CC3 and CC13       |
|                     | S1c-SS-Wet-His2  | Wet    | SS Elevation at CC1, SWI1 and CC4       |
|                     | S1c-Sed-Wet-Map  | Wet    | Max Extent of Sedimentation Rate        |
|                     | S1c-Sed-Wet-His  | Wet    | Sedimentation Rate at CC2, CC3 and CC13 |
|                     | S1c-Sed-Wet-His2 | Wet    | Sedimentation Rate at CC1 and CC4       |