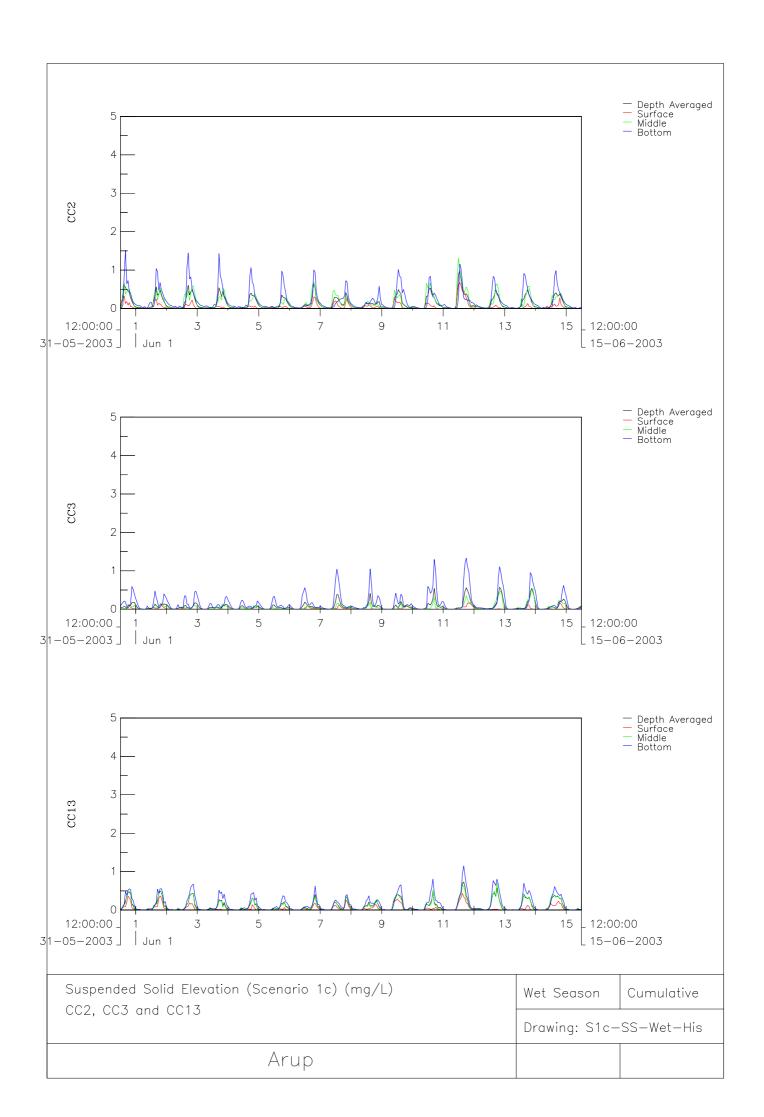

## Model Results Figure List (Construction Phase)

| Scenario            | Drawing          | Season | Parameter                               |
|---------------------|------------------|--------|-----------------------------------------|
| 1a – CBL + LTT Only | S1a-SS-Dry-Map   | Dry    | Max Extent of SS Elevation              |
|                     | S1a-SS-Dry-His   | Dry    | SS Elevation at CC2, CC3 and CC13       |
|                     | S1a-SS-Dry-His2  | Dry    | SS Elevation at CC1, SWI1 and CC4       |
|                     | S1a-Sed-Dry-Map  | Dry    | Max Extent of Sedimentation Rate        |
|                     | S1a-Sed-Dry-His  | Dry    | Sedimentation Rate at CC2, CC3 and CC13 |
|                     | S1a-Sed-Dry-His2 | Dry    | Sedimentation Rate at CC1 and CC4       |
|                     | S1a-SS-Wet-Map   | Wet    | Max Extent of SS Elevation              |
|                     | S1a-SS-Wet-His   | Wet    | SS Elevation at CC2, CC3 and CC13       |
|                     | S1a-SS-Wet-His2  | Wet    | SS Elevation at CC1, SWI1 and CC4       |
|                     | S1a-Sed-Wet-Map  | Wet    | Max Extent of Sedimentation Rate        |
|                     | S1a-Sed-Wet-His  | Wet    | Sedimentation Rate at CC2, CC3 and CC13 |
|                     | S1a-Sed-Wet-His2 | Wet    | Sedimentation Rate at CC1 and CC4       |
| 1c – Cumulative     | S1c-SS-Dry-Map   | Dry    | Max Extent of SS Elevation              |
|                     | S1c-SS-Dry-His   | Dry    | SS Elevation at CC2, CC3 and CC13       |
|                     | S1c-SS-Dry-His2  | Dry    | SS Elevation at CC1, SWI1 and CC4       |
|                     | S1c-Sed-Dry-Map  | Dry    | Max Extent of Sedimentation Rate        |
|                     | S1c-Sed-Dry-His  | Dry    | Sedimentation Rate at CC2, CC3 and CC13 |
|                     | S1c-Sed-Dry-His2 | Dry    | Sedimentation Rate at CC1 and CC4       |
|                     | S1c-SS-Wet-Map   | Wet    | Max Extent of SS Elevation              |
|                     | S1c-SS-Wet-His   | Wet    | SS Elevation at CC2, CC3 and CC13       |
|                     | S1c-SS-Wet-His2  | Wet    | SS Elevation at CC1, SWI1 and CC4       |
|                     | S1c-Sed-Wet-Map  | Wet    | Max Extent of Sedimentation Rate        |
|                     | S1c-Sed-Wet-His  | Wet    | Sedimentation Rate at CC2, CC3 and CC13 |
|                     | S1c-Sed-Wet-His2 | Wet    | Sedimentation Rate at CC1 and CC4       |