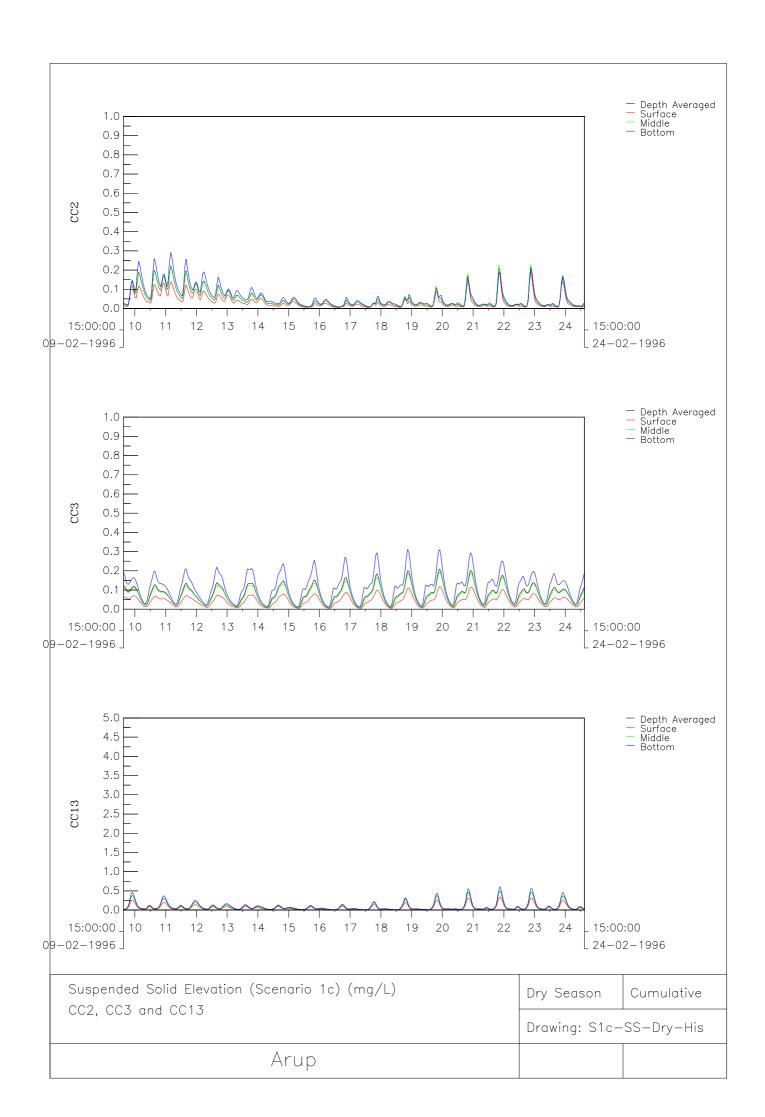

## Model Results Figure List (Construction Phase)

| Scenario            | Drawing          | Season | Parameter                               |
|---------------------|------------------|--------|-----------------------------------------|
| 1a – CBL + LTT Only | S1a-SS-Dry-Map   | Dry    | Max Extent of SS Elevation              |
|                     | S1a-SS-Dry-His   | Dry    | SS Elevation at CC2, CC3 and CC13       |
|                     | S1a-SS-Dry-His2  | Dry    | SS Elevation at CC1, SWI1 and CC4       |
|                     | S1a-Sed-Dry-Map  | Dry    | Max Extent of Sedimentation Rate        |
|                     | S1a-Sed-Dry-His  | Dry    | Sedimentation Rate at CC2, CC3 and CC13 |
|                     | S1a-Sed-Dry-His2 | Dry    | Sedimentation Rate at CC1 and CC4       |
|                     | S1a-SS-Wet-Map   | Wet    | Max Extent of SS Elevation              |
|                     | S1a-SS-Wet-His   | Wet    | SS Elevation at CC2, CC3 and CC13       |
|                     | S1a-SS-Wet-His2  | Wet    | SS Elevation at CC1, SWI1 and CC4       |
|                     | S1a-Sed-Wet-Map  | Wet    | Max Extent of Sedimentation Rate        |
|                     | S1a-Sed-Wet-His  | Wet    | Sedimentation Rate at CC2, CC3 and CC13 |
|                     | S1a-Sed-Wet-His2 | Wet    | Sedimentation Rate at CC1 and CC4       |
| 1c – Cumulative     | S1c-SS-Dry-Map   | Dry    | Max Extent of SS Elevation              |
|                     | S1c-SS-Dry-His   | Dry    | SS Elevation at CC2, CC3 and CC13       |
|                     | S1c-SS-Dry-His2  | Dry    | SS Elevation at CC1, SWI1 and CC4       |
|                     | S1c-Sed-Dry-Map  | Dry    | Max Extent of Sedimentation Rate        |
|                     | S1c-Sed-Dry-His  | Dry    | Sedimentation Rate at CC2, CC3 and CC13 |
|                     | S1c-Sed-Dry-His2 | Dry    | Sedimentation Rate at CC1 and CC4       |
|                     | S1c-SS-Wet-Map   | Wet    | Max Extent of SS Elevation              |
|                     | S1c-SS-Wet-His   | Wet    | SS Elevation at CC2, CC3 and CC13       |
|                     | S1c-SS-Wet-His2  | Wet    | SS Elevation at CC1, SWI1 and CC4       |
|                     | S1c-Sed-Wet-Map  | Wet    | Max Extent of Sedimentation Rate        |
|                     | S1c-Sed-Wet-His  | Wet    | Sedimentation Rate at CC2, CC3 and CC13 |
|                     | S1c-Sed-Wet-His2 | Wet    | Sedimentation Rate at CC1 and CC4       |