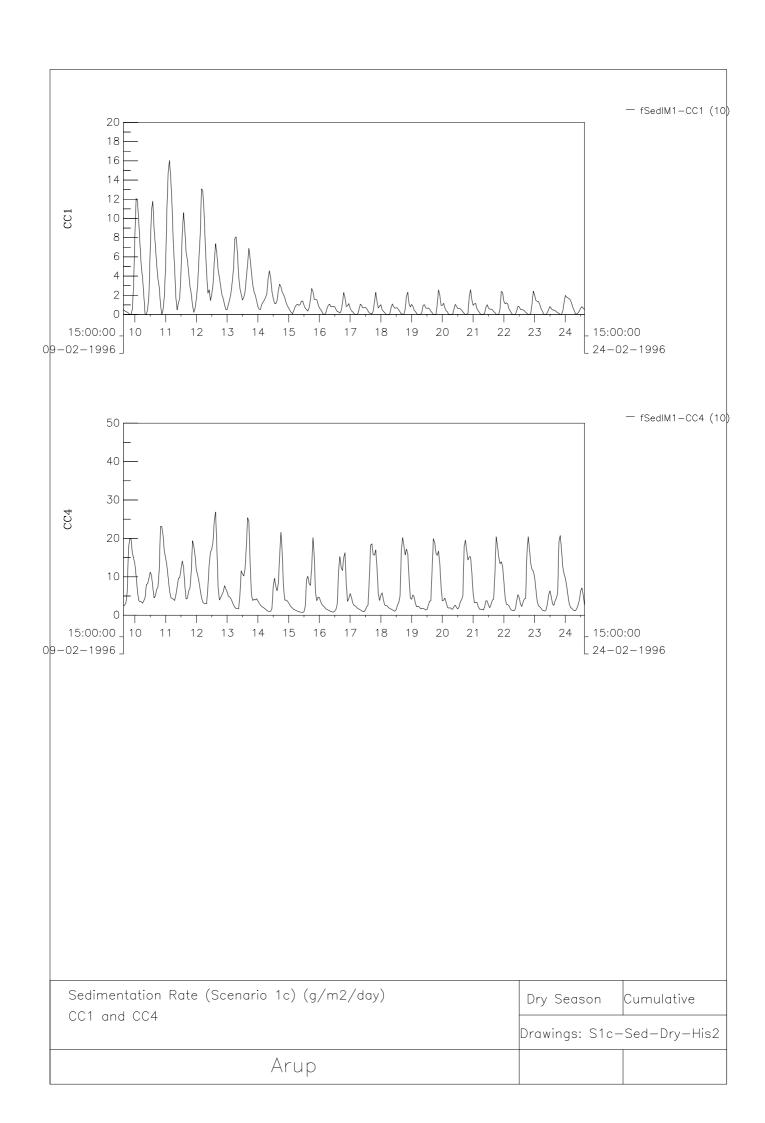

## Model Results Figure List (Construction Phase)

| Scenario            | Drawing          | Season | Parameter                               |
|---------------------|------------------|--------|-----------------------------------------|
| 1a – CBL + LTT Only | S1a-SS-Dry-Map   | Dry    | Max Extent of SS Elevation              |
|                     | S1a-SS-Dry-His   | Dry    | SS Elevation at CC2, CC3 and CC13       |
|                     | S1a-SS-Dry-His2  | Dry    | SS Elevation at CC1, SWI1 and CC4       |
|                     | S1a-Sed-Dry-Map  | Dry    | Max Extent of Sedimentation Rate        |
|                     | S1a-Sed-Dry-His  | Dry    | Sedimentation Rate at CC2, CC3 and CC13 |
|                     | S1a-Sed-Dry-His2 | Dry    | Sedimentation Rate at CC1 and CC4       |
|                     | S1a-SS-Wet-Map   | Wet    | Max Extent of SS Elevation              |
|                     | S1a-SS-Wet-His   | Wet    | SS Elevation at CC2, CC3 and CC13       |
|                     | S1a-SS-Wet-His2  | Wet    | SS Elevation at CC1, SWI1 and CC4       |
|                     | S1a-Sed-Wet-Map  | Wet    | Max Extent of Sedimentation Rate        |
|                     | S1a-Sed-Wet-His  | Wet    | Sedimentation Rate at CC2, CC3 and CC13 |
|                     | S1a-Sed-Wet-His2 | Wet    | Sedimentation Rate at CC1 and CC4       |
| 1c – Cumulative     | S1c-SS-Dry-Map   | Dry    | Max Extent of SS Elevation              |
|                     | S1c-SS-Dry-His   | Dry    | SS Elevation at CC2, CC3 and CC13       |
|                     | S1c-SS-Dry-His2  | Dry    | SS Elevation at CC1, SWI1 and CC4       |
|                     | S1c-Sed-Dry-Map  | Dry    | Max Extent of Sedimentation Rate        |
|                     | S1c-Sed-Dry-His  | Dry    | Sedimentation Rate at CC2, CC3 and CC13 |
|                     | S1c-Sed-Dry-His2 | Dry    | Sedimentation Rate at CC1 and CC4       |
|                     | S1c-SS-Wet-Map   | Wet    | Max Extent of SS Elevation              |
|                     | S1c-SS-Wet-His   | Wet    | SS Elevation at CC2, CC3 and CC13       |
|                     | S1c-SS-Wet-His2  | Wet    | SS Elevation at CC1, SWI1 and CC4       |
|                     | S1c-Sed-Wet-Map  | Wet    | Max Extent of Sedimentation Rate        |
|                     | S1c-Sed-Wet-His  | Wet    | Sedimentation Rate at CC2, CC3 and CC13 |
|                     | S1c-Sed-Wet-His2 | Wet    | Sedimentation Rate at CC1 and CC4       |