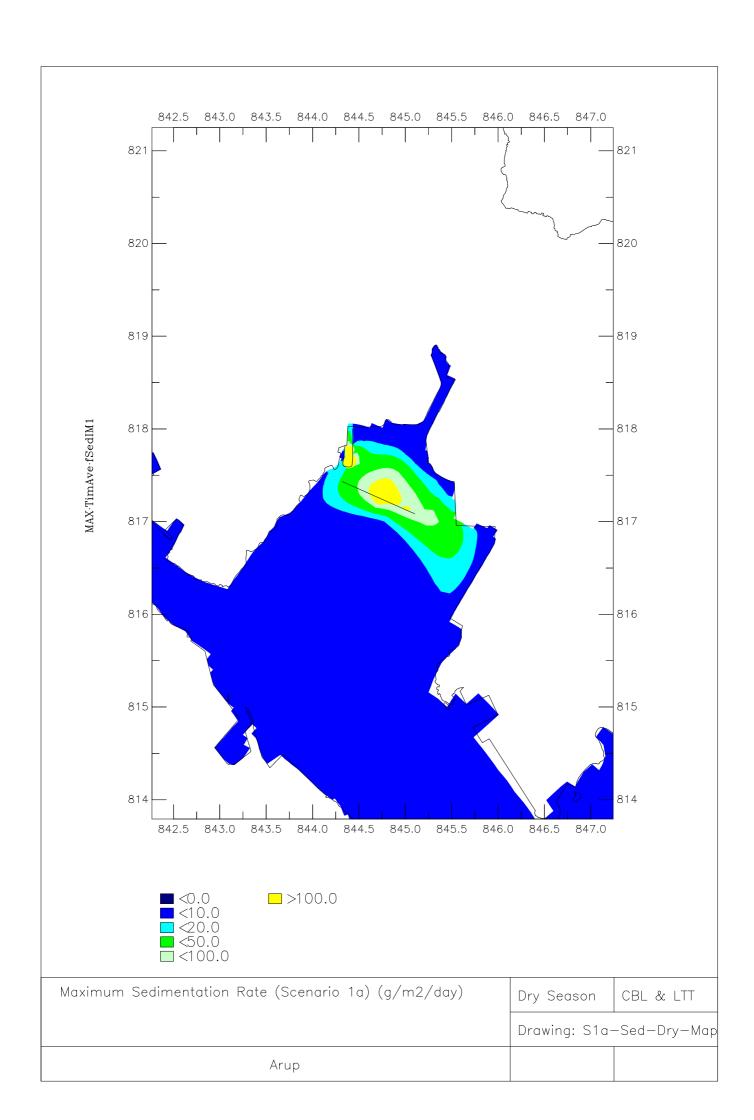

## Model Results Figure List (Construction Phase)

| Scenario            | Drawing          | Season | Parameter                               |
|---------------------|------------------|--------|-----------------------------------------|
| 1a – CBL + LTT Only | S1a-SS-Dry-Map   | Dry    | Max Extent of SS Elevation              |
|                     | S1a-SS-Dry-His   | Dry    | SS Elevation at CC2, CC3 and CC13       |
|                     | S1a-SS-Dry-His2  | Dry    | SS Elevation at CC1, SWI1 and CC4       |
|                     | S1a-Sed-Dry-Map  | Dry    | Max Extent of Sedimentation Rate        |
|                     | S1a-Sed-Dry-His  | Dry    | Sedimentation Rate at CC2, CC3 and CC13 |
|                     | S1a-Sed-Dry-His2 | Dry    | Sedimentation Rate at CC1 and CC4       |
|                     | S1a-SS-Wet-Map   | Wet    | Max Extent of SS Elevation              |
|                     | S1a-SS-Wet-His   | Wet    | SS Elevation at CC2, CC3 and CC13       |
|                     | S1a-SS-Wet-His2  | Wet    | SS Elevation at CC1, SWI1 and CC4       |
|                     | S1a-Sed-Wet-Map  | Wet    | Max Extent of Sedimentation Rate        |
|                     | S1a-Sed-Wet-His  | Wet    | Sedimentation Rate at CC2, CC3 and CC13 |
|                     | S1a-Sed-Wet-His2 | Wet    | Sedimentation Rate at CC1 and CC4       |
| 1c – Cumulative     | S1c-SS-Dry-Map   | Dry    | Max Extent of SS Elevation              |
|                     | S1c-SS-Dry-His   | Dry    | SS Elevation at CC2, CC3 and CC13       |
|                     | S1c-SS-Dry-His2  | Dry    | SS Elevation at CC1, SWI1 and CC4       |
|                     | S1c-Sed-Dry-Map  | Dry    | Max Extent of Sedimentation Rate        |
|                     | S1c-Sed-Dry-His  | Dry    | Sedimentation Rate at CC2, CC3 and CC13 |
|                     | S1c-Sed-Dry-His2 | Dry    | Sedimentation Rate at CC1 and CC4       |
|                     | S1c-SS-Wet-Map   | Wet    | Max Extent of SS Elevation              |
|                     | S1c-SS-Wet-His   | Wet    | SS Elevation at CC2, CC3 and CC13       |
|                     | S1c-SS-Wet-His2  | Wet    | SS Elevation at CC1, SWI1 and CC4       |
|                     | S1c-Sed-Wet-Map  | Wet    | Max Extent of Sedimentation Rate        |
|                     | S1c-Sed-Wet-His  | Wet    | Sedimentation Rate at CC2, CC3 and CC13 |
|                     | S1c-Sed-Wet-His2 | Wet    | Sedimentation Rate at CC1 and CC4       |