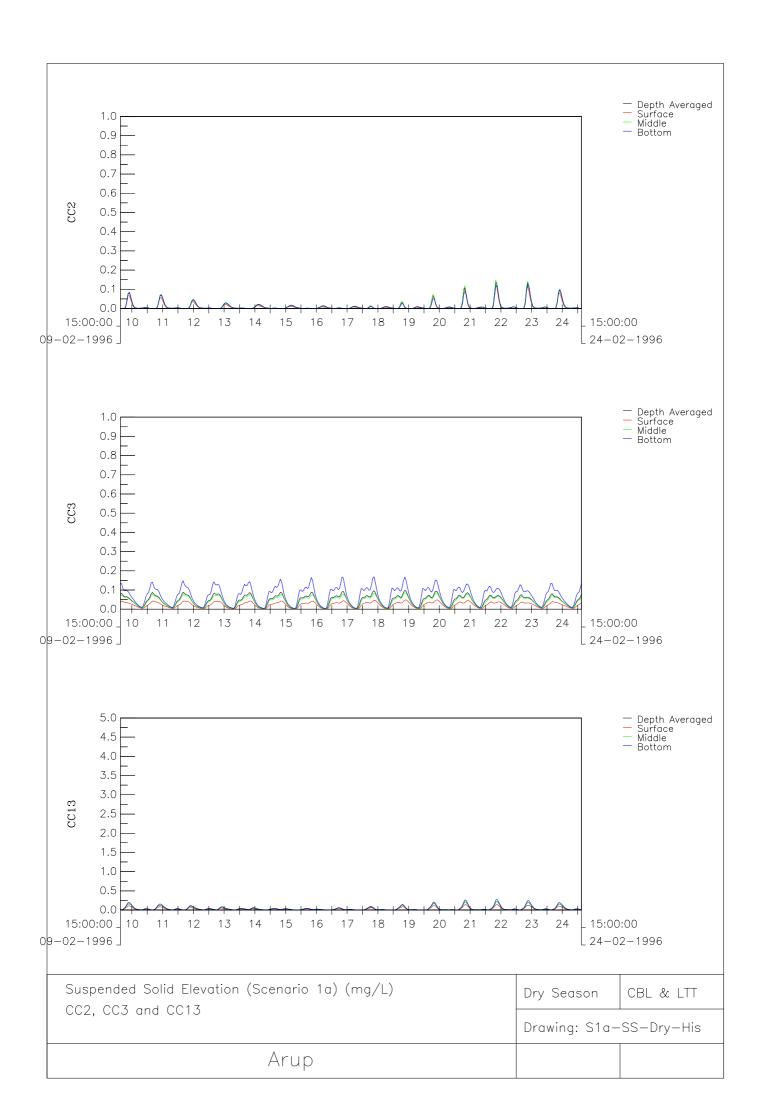

## Model Results Figure List (Construction Phase)

| Scenario            | Drawing          | Season | Parameter                               |
|---------------------|------------------|--------|-----------------------------------------|
| 1a – CBL + LTT Only | S1a-SS-Dry-Map   | Dry    | Max Extent of SS Elevation              |
|                     | S1a-SS-Dry-His   | Dry    | SS Elevation at CC2, CC3 and CC13       |
|                     | S1a-SS-Dry-His2  | Dry    | SS Elevation at CC1, SWI1 and CC4       |
|                     | S1a-Sed-Dry-Map  | Dry    | Max Extent of Sedimentation Rate        |
|                     | S1a-Sed-Dry-His  | Dry    | Sedimentation Rate at CC2, CC3 and CC13 |
|                     | S1a-Sed-Dry-His2 | Dry    | Sedimentation Rate at CC1 and CC4       |
|                     | S1a-SS-Wet-Map   | Wet    | Max Extent of SS Elevation              |
|                     | S1a-SS-Wet-His   | Wet    | SS Elevation at CC2, CC3 and CC13       |
|                     | S1a-SS-Wet-His2  | Wet    | SS Elevation at CC1, SWI1 and CC4       |
|                     | S1a-Sed-Wet-Map  | Wet    | Max Extent of Sedimentation Rate        |
|                     | S1a-Sed-Wet-His  | Wet    | Sedimentation Rate at CC2, CC3 and CC13 |
|                     | S1a-Sed-Wet-His2 | Wet    | Sedimentation Rate at CC1 and CC4       |
| 1c – Cumulative     | S1c-SS-Dry-Map   | Dry    | Max Extent of SS Elevation              |
|                     | S1c-SS-Dry-His   | Dry    | SS Elevation at CC2, CC3 and CC13       |
|                     | S1c-SS-Dry-His2  | Dry    | SS Elevation at CC1, SWI1 and CC4       |
|                     | S1c-Sed-Dry-Map  | Dry    | Max Extent of Sedimentation Rate        |
|                     | S1c-Sed-Dry-His  | Dry    | Sedimentation Rate at CC2, CC3 and CC13 |
|                     | S1c-Sed-Dry-His2 | Dry    | Sedimentation Rate at CC1 and CC4       |
|                     | S1c-SS-Wet-Map   | Wet    | Max Extent of SS Elevation              |
|                     | S1c-SS-Wet-His   | Wet    | SS Elevation at CC2, CC3 and CC13       |
|                     | S1c-SS-Wet-His2  | Wet    | SS Elevation at CC1, SWI1 and CC4       |
|                     | S1c-Sed-Wet-Map  | Wet    | Max Extent of Sedimentation Rate        |
|                     | S1c-Sed-Wet-His  | Wet    | Sedimentation Rate at CC2, CC3 and CC13 |
|                     | S1c-Sed-Wet-His2 | Wet    | Sedimentation Rate at CC1 and CC4       |