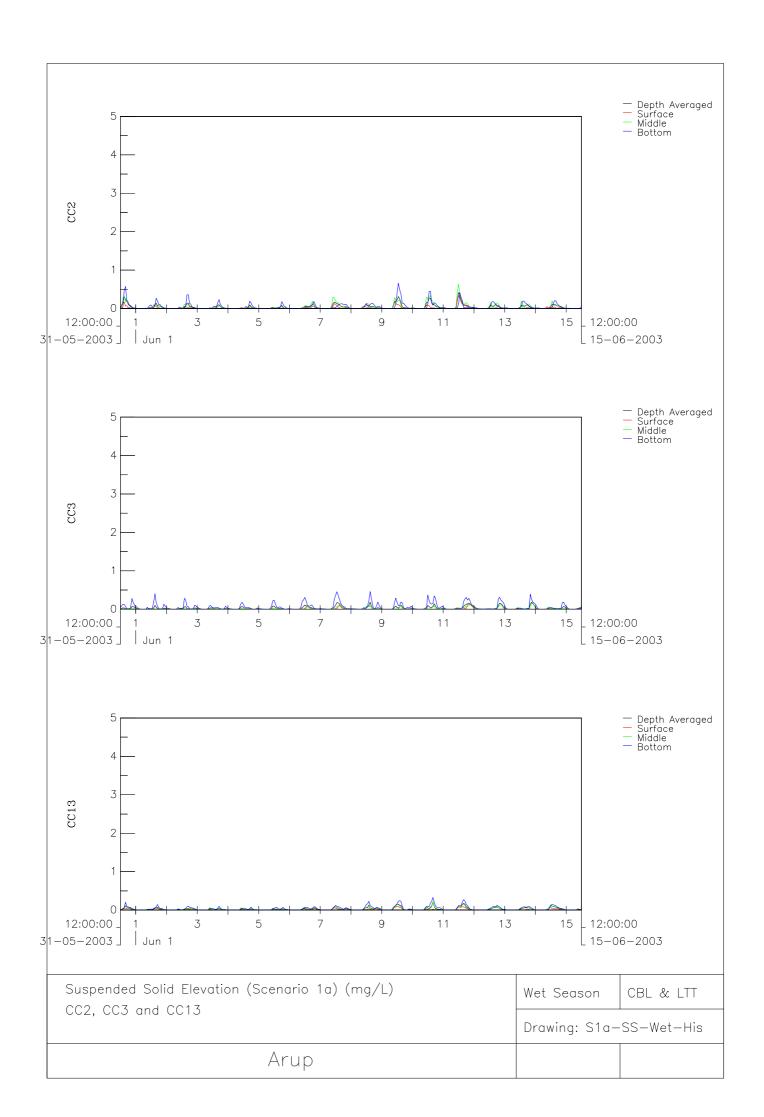

## Model Results Figure List (Construction Phase)

| Scenario            | Drawing          | Season | Parameter                               |
|---------------------|------------------|--------|-----------------------------------------|
| 1a – CBL + LTT Only | S1a-SS-Dry-Map   | Dry    | Max Extent of SS Elevation              |
|                     | S1a-SS-Dry-His   | Dry    | SS Elevation at CC2, CC3 and CC13       |
|                     | S1a-SS-Dry-His2  | Dry    | SS Elevation at CC1, SWI1 and CC4       |
|                     | S1a-Sed-Dry-Map  | Dry    | Max Extent of Sedimentation Rate        |
|                     | S1a-Sed-Dry-His  | Dry    | Sedimentation Rate at CC2, CC3 and CC13 |
|                     | S1a-Sed-Dry-His2 | Dry    | Sedimentation Rate at CC1 and CC4       |
|                     | S1a-SS-Wet-Map   | Wet    | Max Extent of SS Elevation              |
|                     | S1a-SS-Wet-His   | Wet    | SS Elevation at CC2, CC3 and CC13       |
|                     | S1a-SS-Wet-His2  | Wet    | SS Elevation at CC1, SWI1 and CC4       |
|                     | S1a-Sed-Wet-Map  | Wet    | Max Extent of Sedimentation Rate        |
|                     | S1a-Sed-Wet-His  | Wet    | Sedimentation Rate at CC2, CC3 and CC13 |
|                     | S1a-Sed-Wet-His2 | Wet    | Sedimentation Rate at CC1 and CC4       |
| 1c – Cumulative     | S1c-SS-Dry-Map   | Dry    | Max Extent of SS Elevation              |
|                     | S1c-SS-Dry-His   | Dry    | SS Elevation at CC2, CC3 and CC13       |
|                     | S1c-SS-Dry-His2  | Dry    | SS Elevation at CC1, SWI1 and CC4       |
|                     | S1c-Sed-Dry-Map  | Dry    | Max Extent of Sedimentation Rate        |
|                     | S1c-Sed-Dry-His  | Dry    | Sedimentation Rate at CC2, CC3 and CC13 |
|                     | S1c-Sed-Dry-His2 | Dry    | Sedimentation Rate at CC1 and CC4       |
|                     | S1c-SS-Wet-Map   | Wet    | Max Extent of SS Elevation              |
|                     | S1c-SS-Wet-His   | Wet    | SS Elevation at CC2, CC3 and CC13       |
|                     | S1c-SS-Wet-His2  | Wet    | SS Elevation at CC1, SWI1 and CC4       |
|                     | S1c-Sed-Wet-Map  | Wet    | Max Extent of Sedimentation Rate        |
|                     | S1c-Sed-Wet-His  | Wet    | Sedimentation Rate at CC2, CC3 and CC13 |
|                     | S1c-Sed-Wet-His2 | Wet    | Sedimentation Rate at CC1 and CC4       |