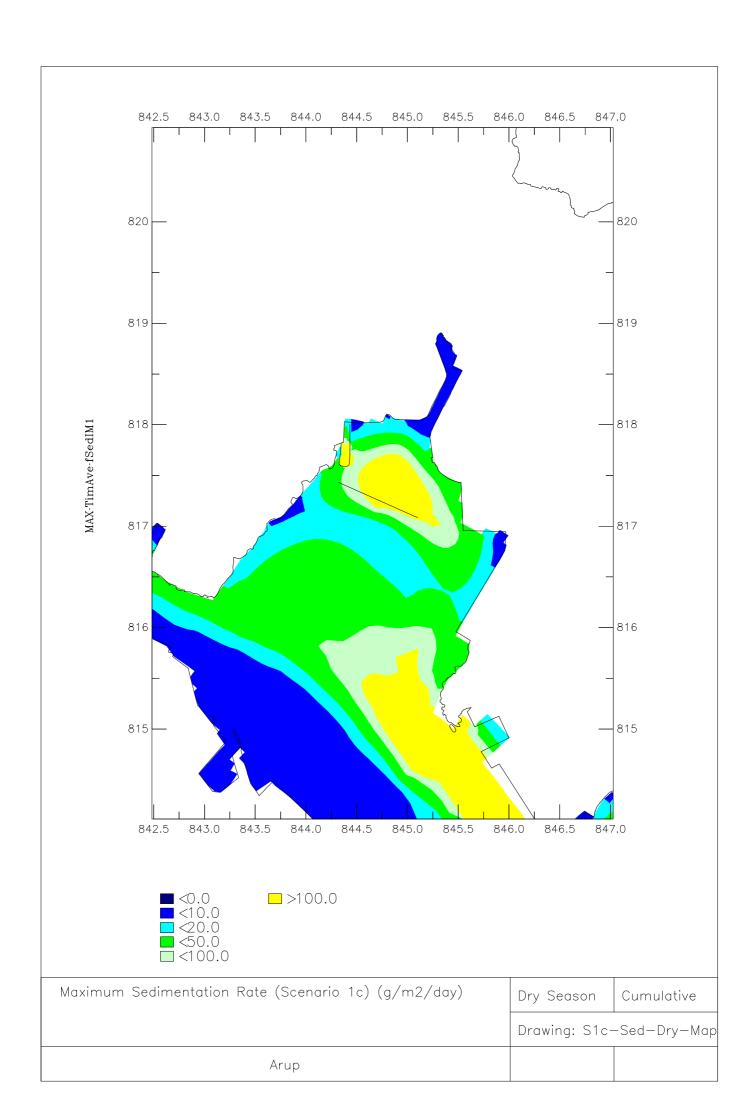

## Model Results Figure List (Construction Phase)

| Scenario            | Drawing          | Season | Parameter                               |
|---------------------|------------------|--------|-----------------------------------------|
| 1a – CBL + LTT Only | S1a-SS-Dry-Map   | Dry    | Max Extent of SS Elevation              |
|                     | S1a-SS-Dry-His   | Dry    | SS Elevation at CC2, CC3 and CC13       |
|                     | S1a-SS-Dry-His2  | Dry    | SS Elevation at CC1, SWI1 and CC4       |
|                     | S1a-Sed-Dry-Map  | Dry    | Max Extent of Sedimentation Rate        |
|                     | S1a-Sed-Dry-His  | Dry    | Sedimentation Rate at CC2, CC3 and CC13 |
|                     | S1a-Sed-Dry-His2 | Dry    | Sedimentation Rate at CC1 and CC4       |
|                     | S1a-SS-Wet-Map   | Wet    | Max Extent of SS Elevation              |
|                     | S1a-SS-Wet-His   | Wet    | SS Elevation at CC2, CC3 and CC13       |
|                     | S1a-SS-Wet-His2  | Wet    | SS Elevation at CC1, SWI1 and CC4       |
|                     | S1a-Sed-Wet-Map  | Wet    | Max Extent of Sedimentation Rate        |
|                     | S1a-Sed-Wet-His  | Wet    | Sedimentation Rate at CC2, CC3 and CC13 |
|                     | S1a-Sed-Wet-His2 | Wet    | Sedimentation Rate at CC1 and CC4       |
| 1c – Cumulative     | S1c-SS-Dry-Map   | Dry    | Max Extent of SS Elevation              |
|                     | S1c-SS-Dry-His   | Dry    | SS Elevation at CC2, CC3 and CC13       |
|                     | S1c-SS-Dry-His2  | Dry    | SS Elevation at CC1, SWI1 and CC4       |
|                     | S1c-Sed-Dry-Map  | Dry    | Max Extent of Sedimentation Rate        |
|                     | S1c-Sed-Dry-His  | Dry    | Sedimentation Rate at CC2, CC3 and CC13 |
|                     | S1c-Sed-Dry-His2 | Dry    | Sedimentation Rate at CC1 and CC4       |
|                     | S1c-SS-Wet-Map   | Wet    | Max Extent of SS Elevation              |
|                     | S1c-SS-Wet-His   | Wet    | SS Elevation at CC2, CC3 and CC13       |
|                     | S1c-SS-Wet-His2  | Wet    | SS Elevation at CC1, SWI1 and CC4       |
|                     | S1c-Sed-Wet-Map  | Wet    | Max Extent of Sedimentation Rate        |
|                     | S1c-Sed-Wet-His  | Wet    | Sedimentation Rate at CC2, CC3 and CC13 |
|                     | S1c-Sed-Wet-His2 | Wet    | Sedimentation Rate at CC1 and CC4       |