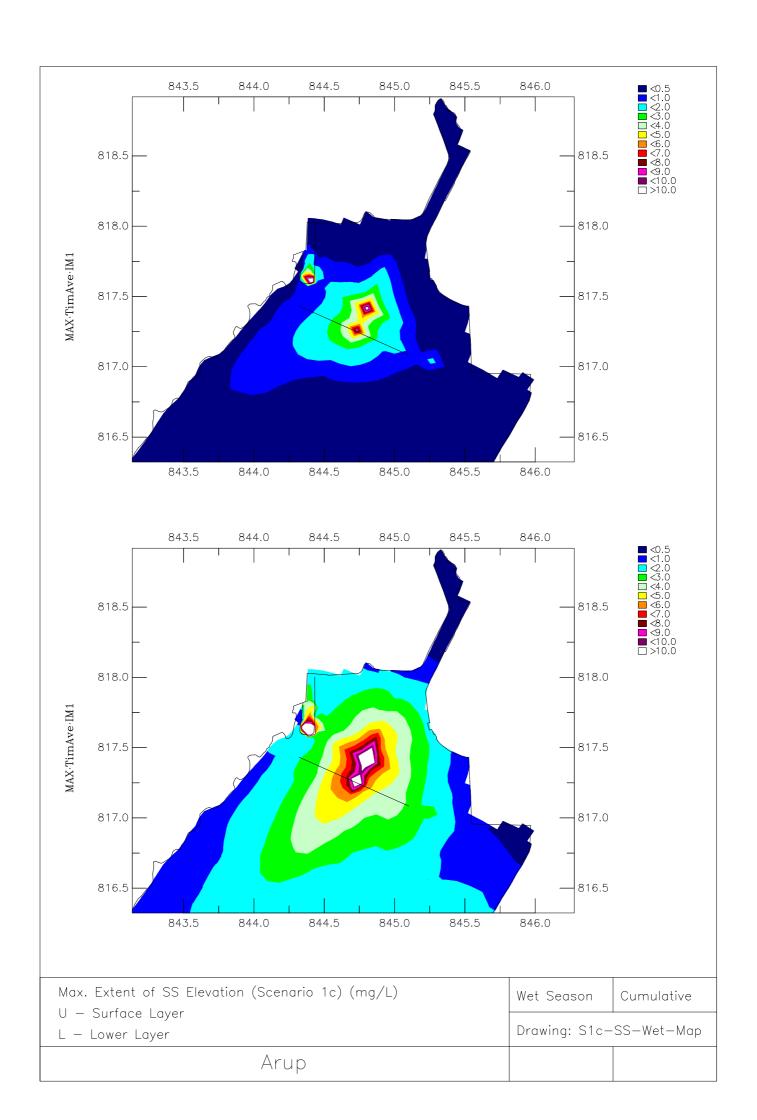

## Model Results Figure List (Construction Phase)

| Scenario            | Drawing          | Season | Parameter                               |
|---------------------|------------------|--------|-----------------------------------------|
| 1a – CBL + LTT Only | S1a-SS-Dry-Map   | Dry    | Max Extent of SS Elevation              |
|                     | S1a-SS-Dry-His   | Dry    | SS Elevation at CC2, CC3 and CC13       |
|                     | S1a-SS-Dry-His2  | Dry    | SS Elevation at CC1, SWI1 and CC4       |
|                     | S1a-Sed-Dry-Map  | Dry    | Max Extent of Sedimentation Rate        |
|                     | S1a-Sed-Dry-His  | Dry    | Sedimentation Rate at CC2, CC3 and CC13 |
|                     | S1a-Sed-Dry-His2 | Dry    | Sedimentation Rate at CC1 and CC4       |
|                     | S1a-SS-Wet-Map   | Wet    | Max Extent of SS Elevation              |
|                     | S1a-SS-Wet-His   | Wet    | SS Elevation at CC2, CC3 and CC13       |
|                     | S1a-SS-Wet-His2  | Wet    | SS Elevation at CC1, SWI1 and CC4       |
|                     | S1a-Sed-Wet-Map  | Wet    | Max Extent of Sedimentation Rate        |
|                     | S1a-Sed-Wet-His  | Wet    | Sedimentation Rate at CC2, CC3 and CC13 |
|                     | S1a-Sed-Wet-His2 | Wet    | Sedimentation Rate at CC1 and CC4       |
| 1c – Cumulative     | S1c-SS-Dry-Map   | Dry    | Max Extent of SS Elevation              |
|                     | S1c-SS-Dry-His   | Dry    | SS Elevation at CC2, CC3 and CC13       |
|                     | S1c-SS-Dry-His2  | Dry    | SS Elevation at CC1, SWI1 and CC4       |
|                     | S1c-Sed-Dry-Map  | Dry    | Max Extent of Sedimentation Rate        |
|                     | S1c-Sed-Dry-His  | Dry    | Sedimentation Rate at CC2, CC3 and CC13 |
|                     | S1c-Sed-Dry-His2 | Dry    | Sedimentation Rate at CC1 and CC4       |
|                     | S1c-SS-Wet-Map   | Wet    | Max Extent of SS Elevation              |
|                     | S1c-SS-Wet-His   | Wet    | SS Elevation at CC2, CC3 and CC13       |
|                     | S1c-SS-Wet-His2  | Wet    | SS Elevation at CC1, SWI1 and CC4       |
|                     | S1c-Sed-Wet-Map  | Wet    | Max Extent of Sedimentation Rate        |
|                     | S1c-Sed-Wet-His  | Wet    | Sedimentation Rate at CC2, CC3 and CC13 |
|                     | S1c-Sed-Wet-His2 | Wet    | Sedimentation Rate at CC1 and CC4       |