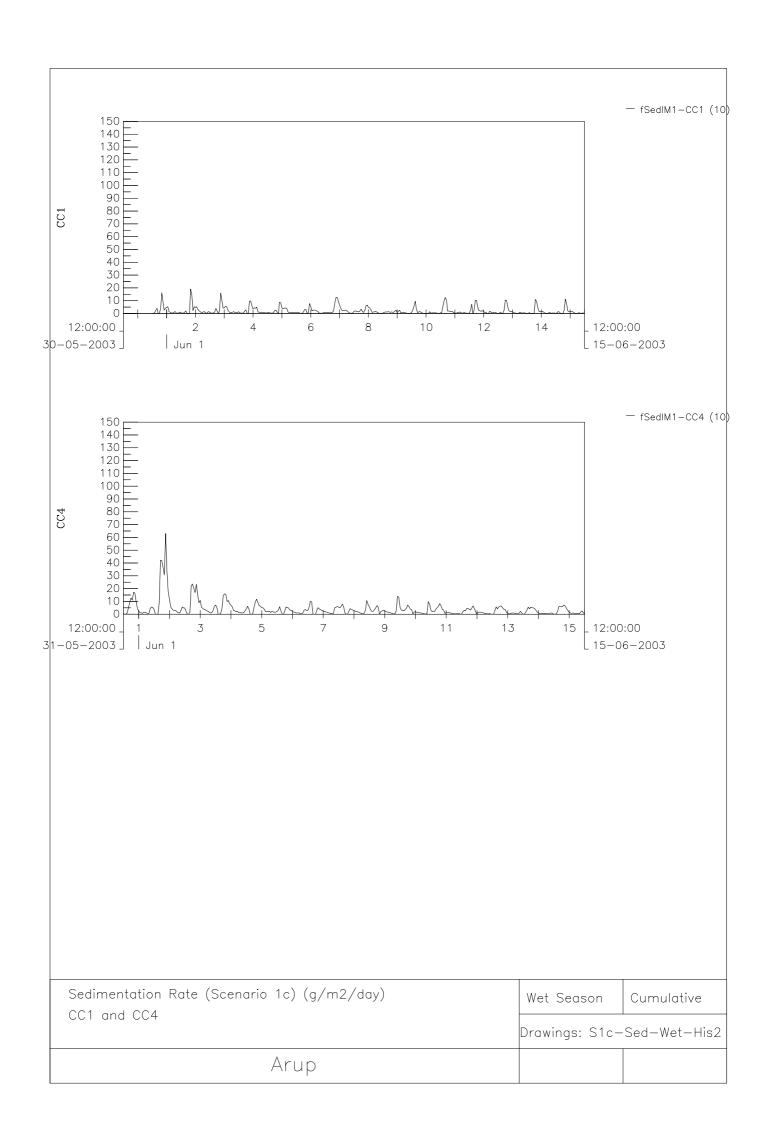

## Model Results Figure List (Construction Phase)

| Scenario            | Drawing          | Season | Parameter                               |
|---------------------|------------------|--------|-----------------------------------------|
| 1a – CBL + LTT Only | S1a-SS-Dry-Map   | Dry    | Max Extent of SS Elevation              |
|                     | S1a-SS-Dry-His   | Dry    | SS Elevation at CC2, CC3 and CC13       |
|                     | S1a-SS-Dry-His2  | Dry    | SS Elevation at CC1, SWI1 and CC4       |
|                     | S1a-Sed-Dry-Map  | Dry    | Max Extent of Sedimentation Rate        |
|                     | S1a-Sed-Dry-His  | Dry    | Sedimentation Rate at CC2, CC3 and CC13 |
|                     | S1a-Sed-Dry-His2 | Dry    | Sedimentation Rate at CC1 and CC4       |
|                     | S1a-SS-Wet-Map   | Wet    | Max Extent of SS Elevation              |
|                     | S1a-SS-Wet-His   | Wet    | SS Elevation at CC2, CC3 and CC13       |
|                     | S1a-SS-Wet-His2  | Wet    | SS Elevation at CC1, SWI1 and CC4       |
|                     | S1a-Sed-Wet-Map  | Wet    | Max Extent of Sedimentation Rate        |
|                     | S1a-Sed-Wet-His  | Wet    | Sedimentation Rate at CC2, CC3 and CC13 |
|                     | S1a-Sed-Wet-His2 | Wet    | Sedimentation Rate at CC1 and CC4       |
| 1c – Cumulative     | S1c-SS-Dry-Map   | Dry    | Max Extent of SS Elevation              |
|                     | S1c-SS-Dry-His   | Dry    | SS Elevation at CC2, CC3 and CC13       |
|                     | S1c-SS-Dry-His2  | Dry    | SS Elevation at CC1, SWI1 and CC4       |
|                     | S1c-Sed-Dry-Map  | Dry    | Max Extent of Sedimentation Rate        |
|                     | S1c-Sed-Dry-His  | Dry    | Sedimentation Rate at CC2, CC3 and CC13 |
|                     | S1c-Sed-Dry-His2 | Dry    | Sedimentation Rate at CC1 and CC4       |
|                     | S1c-SS-Wet-Map   | Wet    | Max Extent of SS Elevation              |
|                     | S1c-SS-Wet-His   | Wet    | SS Elevation at CC2, CC3 and CC13       |
|                     | S1c-SS-Wet-His2  | Wet    | SS Elevation at CC1, SWI1 and CC4       |
|                     | S1c-Sed-Wet-Map  | Wet    | Max Extent of Sedimentation Rate        |
|                     | S1c-Sed-Wet-His  | Wet    | Sedimentation Rate at CC2, CC3 and CC13 |
|                     | S1c-Sed-Wet-His2 | Wet    | Sedimentation Rate at CC1 and CC4       |