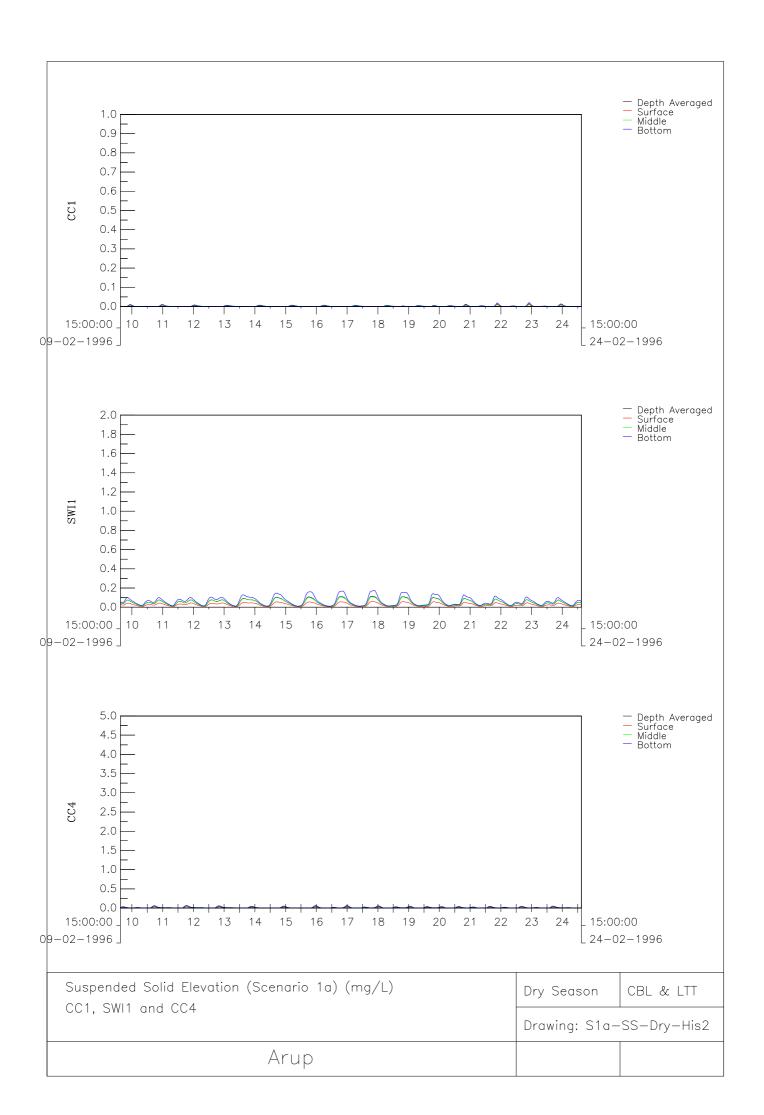

## Model Results Figure List (Construction Phase)

| Scenario            | Drawing          | Season | Parameter                               |
|---------------------|------------------|--------|-----------------------------------------|
| 1a – CBL + LTT Only | S1a-SS-Dry-Map   | Dry    | Max Extent of SS Elevation              |
|                     | S1a-SS-Dry-His   | Dry    | SS Elevation at CC2, CC3 and CC13       |
|                     | S1a-SS-Dry-His2  | Dry    | SS Elevation at CC1, SWI1 and CC4       |
|                     | S1a-Sed-Dry-Map  | Dry    | Max Extent of Sedimentation Rate        |
|                     | S1a-Sed-Dry-His  | Dry    | Sedimentation Rate at CC2, CC3 and CC13 |
|                     | S1a-Sed-Dry-His2 | Dry    | Sedimentation Rate at CC1 and CC4       |
|                     | S1a-SS-Wet-Map   | Wet    | Max Extent of SS Elevation              |
|                     | S1a-SS-Wet-His   | Wet    | SS Elevation at CC2, CC3 and CC13       |
|                     | S1a-SS-Wet-His2  | Wet    | SS Elevation at CC1, SWI1 and CC4       |
|                     | S1a-Sed-Wet-Map  | Wet    | Max Extent of Sedimentation Rate        |
|                     | S1a-Sed-Wet-His  | Wet    | Sedimentation Rate at CC2, CC3 and CC13 |
|                     | S1a-Sed-Wet-His2 | Wet    | Sedimentation Rate at CC1 and CC4       |
| 1c – Cumulative     | S1c-SS-Dry-Map   | Dry    | Max Extent of SS Elevation              |
|                     | S1c-SS-Dry-His   | Dry    | SS Elevation at CC2, CC3 and CC13       |
|                     | S1c-SS-Dry-His2  | Dry    | SS Elevation at CC1, SWI1 and CC4       |
|                     | S1c-Sed-Dry-Map  | Dry    | Max Extent of Sedimentation Rate        |
|                     | S1c-Sed-Dry-His  | Dry    | Sedimentation Rate at CC2, CC3 and CC13 |
|                     | S1c-Sed-Dry-His2 | Dry    | Sedimentation Rate at CC1 and CC4       |
|                     | S1c-SS-Wet-Map   | Wet    | Max Extent of SS Elevation              |
|                     | S1c-SS-Wet-His   | Wet    | SS Elevation at CC2, CC3 and CC13       |
|                     | S1c-SS-Wet-His2  | Wet    | SS Elevation at CC1, SWI1 and CC4       |
|                     | S1c-Sed-Wet-Map  | Wet    | Max Extent of Sedimentation Rate        |
|                     | S1c-Sed-Wet-His  | Wet    | Sedimentation Rate at CC2, CC3 and CC13 |
|                     | S1c-Sed-Wet-His2 | Wet    | Sedimentation Rate at CC1 and CC4       |