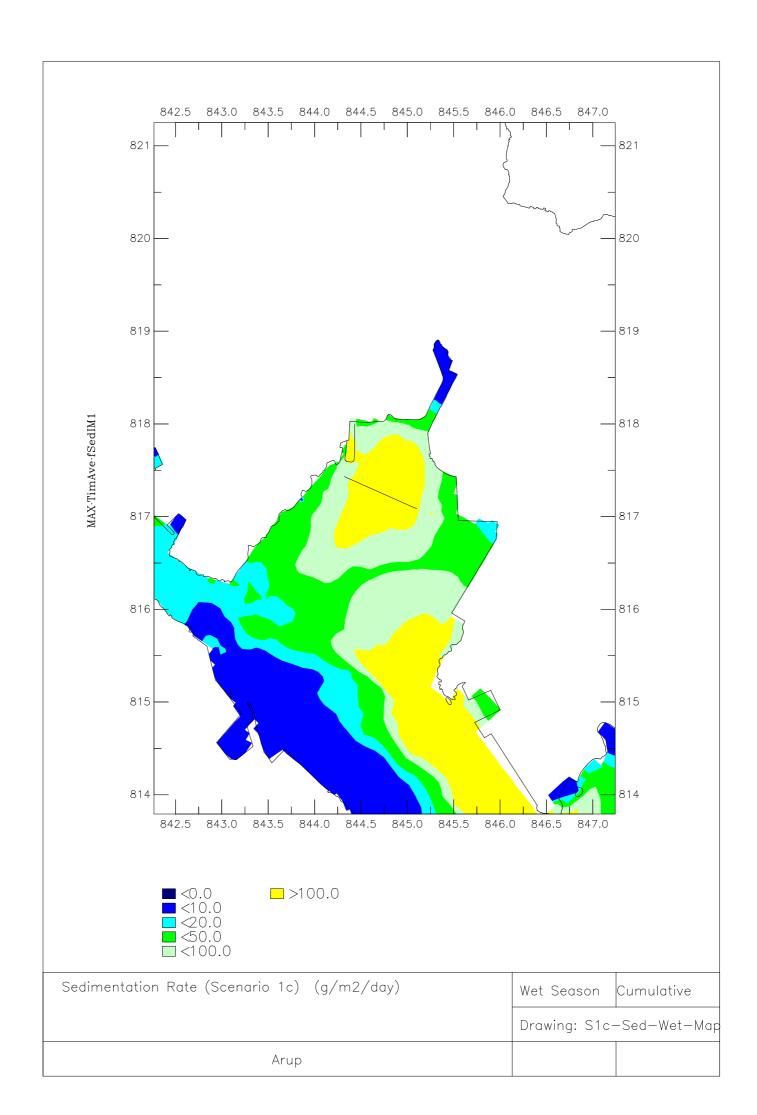

## Model Results Figure List (Construction Phase)

| Scenario            | Drawing          | Season | Parameter                               |
|---------------------|------------------|--------|-----------------------------------------|
| 1a – CBL + LTT Only | S1a-SS-Dry-Map   | Dry    | Max Extent of SS Elevation              |
|                     | S1a-SS-Dry-His   | Dry    | SS Elevation at CC2, CC3 and CC13       |
|                     | S1a-SS-Dry-His2  | Dry    | SS Elevation at CC1, SWI1 and CC4       |
|                     | S1a-Sed-Dry-Map  | Dry    | Max Extent of Sedimentation Rate        |
|                     | S1a-Sed-Dry-His  | Dry    | Sedimentation Rate at CC2, CC3 and CC13 |
|                     | S1a-Sed-Dry-His2 | Dry    | Sedimentation Rate at CC1 and CC4       |
|                     | S1a-SS-Wet-Map   | Wet    | Max Extent of SS Elevation              |
|                     | S1a-SS-Wet-His   | Wet    | SS Elevation at CC2, CC3 and CC13       |
|                     | S1a-SS-Wet-His2  | Wet    | SS Elevation at CC1, SWI1 and CC4       |
|                     | S1a-Sed-Wet-Map  | Wet    | Max Extent of Sedimentation Rate        |
|                     | S1a-Sed-Wet-His  | Wet    | Sedimentation Rate at CC2, CC3 and CC13 |
|                     | S1a-Sed-Wet-His2 | Wet    | Sedimentation Rate at CC1 and CC4       |
| 1c – Cumulative     | S1c-SS-Dry-Map   | Dry    | Max Extent of SS Elevation              |
|                     | S1c-SS-Dry-His   | Dry    | SS Elevation at CC2, CC3 and CC13       |
|                     | S1c-SS-Dry-His2  | Dry    | SS Elevation at CC1, SWI1 and CC4       |
|                     | S1c-Sed-Dry-Map  | Dry    | Max Extent of Sedimentation Rate        |
|                     | S1c-Sed-Dry-His  | Dry    | Sedimentation Rate at CC2, CC3 and CC13 |
|                     | S1c-Sed-Dry-His2 | Dry    | Sedimentation Rate at CC1 and CC4       |
|                     | S1c-SS-Wet-Map   | Wet    | Max Extent of SS Elevation              |
|                     | S1c-SS-Wet-His   | Wet    | SS Elevation at CC2, CC3 and CC13       |
|                     | S1c-SS-Wet-His2  | Wet    | SS Elevation at CC1, SWI1 and CC4       |
|                     | S1c-Sed-Wet-Map  | Wet    | Max Extent of Sedimentation Rate        |
|                     | S1c-Sed-Wet-His  | Wet    | Sedimentation Rate at CC2, CC3 and CC13 |
|                     | S1c-Sed-Wet-His2 | Wet    | Sedimentation Rate at CC1 and CC4       |