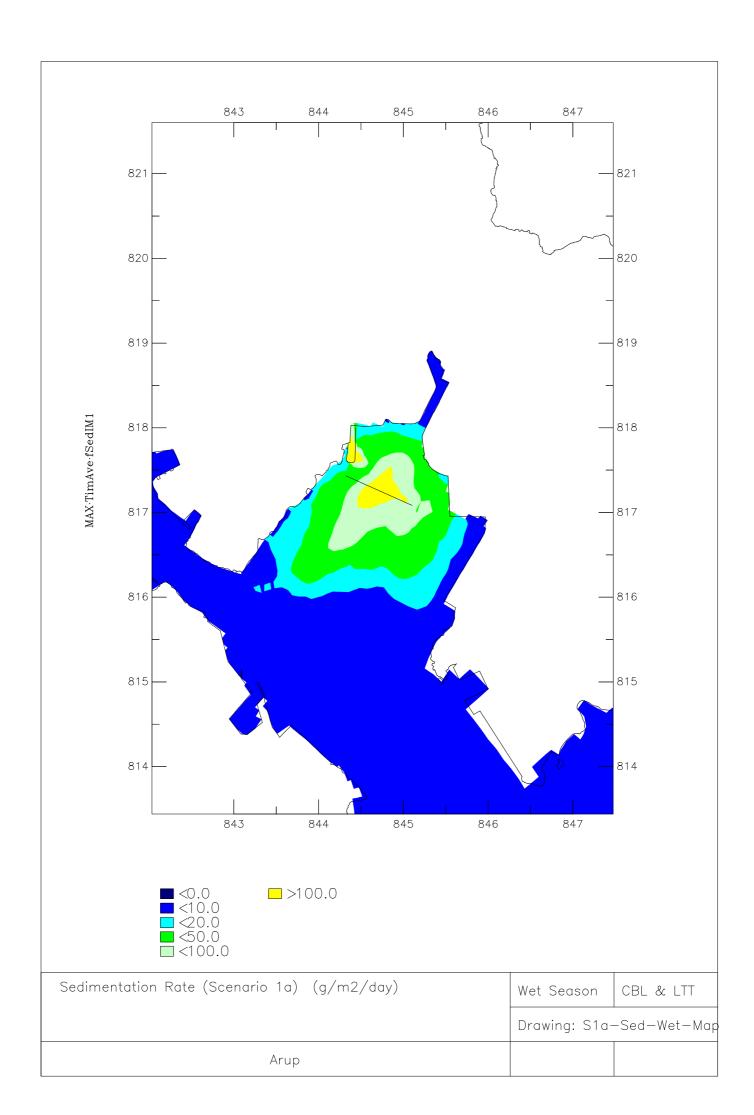

## Model Results Figure List (Construction Phase)

| Scenario            | Drawing          | Season | Parameter                               |
|---------------------|------------------|--------|-----------------------------------------|
| 1a – CBL + LTT Only | S1a-SS-Dry-Map   | Dry    | Max Extent of SS Elevation              |
|                     | S1a-SS-Dry-His   | Dry    | SS Elevation at CC2, CC3 and CC13       |
|                     | S1a-SS-Dry-His2  | Dry    | SS Elevation at CC1, SWI1 and CC4       |
|                     | S1a-Sed-Dry-Map  | Dry    | Max Extent of Sedimentation Rate        |
|                     | S1a-Sed-Dry-His  | Dry    | Sedimentation Rate at CC2, CC3 and CC13 |
|                     | S1a-Sed-Dry-His2 | Dry    | Sedimentation Rate at CC1 and CC4       |
|                     | S1a-SS-Wet-Map   | Wet    | Max Extent of SS Elevation              |
|                     | S1a-SS-Wet-His   | Wet    | SS Elevation at CC2, CC3 and CC13       |
|                     | S1a-SS-Wet-His2  | Wet    | SS Elevation at CC1, SWI1 and CC4       |
|                     | S1a-Sed-Wet-Map  | Wet    | Max Extent of Sedimentation Rate        |
|                     | S1a-Sed-Wet-His  | Wet    | Sedimentation Rate at CC2, CC3 and CC13 |
|                     | S1a-Sed-Wet-His2 | Wet    | Sedimentation Rate at CC1 and CC4       |
| 1c – Cumulative     | S1c-SS-Dry-Map   | Dry    | Max Extent of SS Elevation              |
|                     | S1c-SS-Dry-His   | Dry    | SS Elevation at CC2, CC3 and CC13       |
|                     | S1c-SS-Dry-His2  | Dry    | SS Elevation at CC1, SWI1 and CC4       |
|                     | S1c-Sed-Dry-Map  | Dry    | Max Extent of Sedimentation Rate        |
|                     | S1c-Sed-Dry-His  | Dry    | Sedimentation Rate at CC2, CC3 and CC13 |
|                     | S1c-Sed-Dry-His2 | Dry    | Sedimentation Rate at CC1 and CC4       |
|                     | S1c-SS-Wet-Map   | Wet    | Max Extent of SS Elevation              |
|                     | S1c-SS-Wet-His   | Wet    | SS Elevation at CC2, CC3 and CC13       |
|                     | S1c-SS-Wet-His2  | Wet    | SS Elevation at CC1, SWI1 and CC4       |
|                     | S1c-Sed-Wet-Map  | Wet    | Max Extent of Sedimentation Rate        |
|                     | S1c-Sed-Wet-His  | Wet    | Sedimentation Rate at CC2, CC3 and CC13 |
|                     | S1c-Sed-Wet-His2 | Wet    | Sedimentation Rate at CC1 and CC4       |