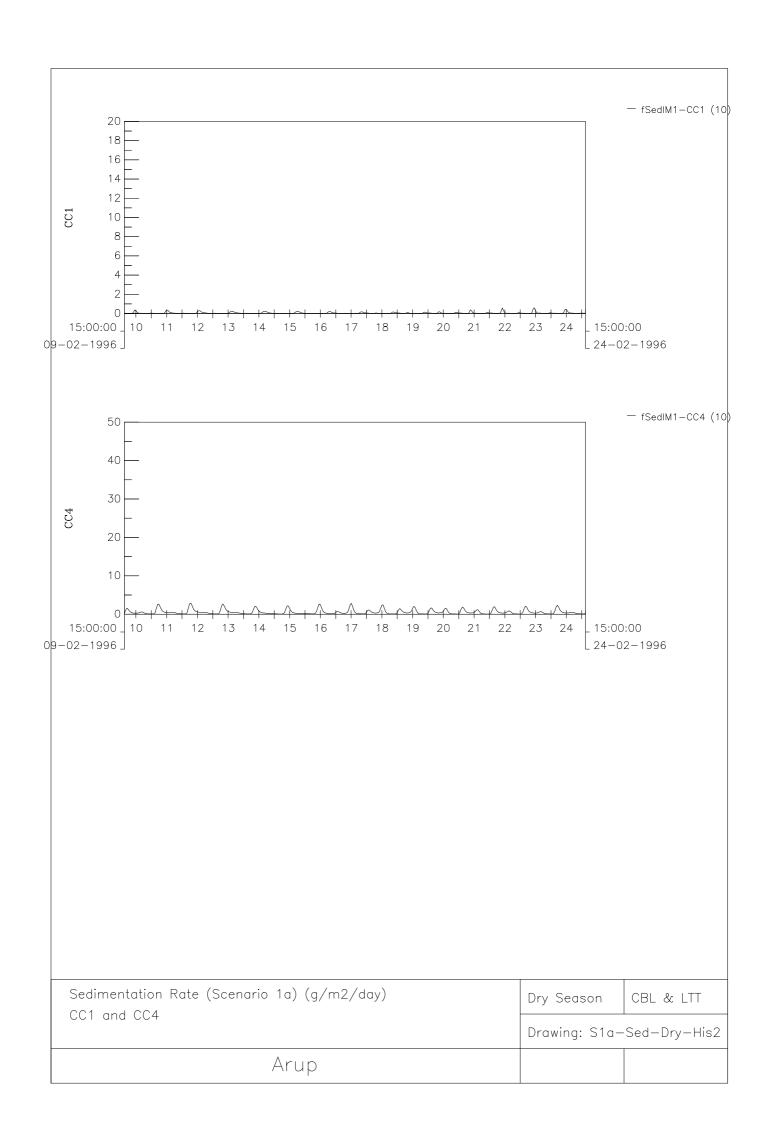

## Model Results Figure List (Construction Phase)

| Scenario            | Drawing          | Season | Parameter                               |
|---------------------|------------------|--------|-----------------------------------------|
| 1a – CBL + LTT Only | S1a-SS-Dry-Map   | Dry    | Max Extent of SS Elevation              |
|                     | S1a-SS-Dry-His   | Dry    | SS Elevation at CC2, CC3 and CC13       |
|                     | S1a-SS-Dry-His2  | Dry    | SS Elevation at CC1, SWI1 and CC4       |
|                     | S1a-Sed-Dry-Map  | Dry    | Max Extent of Sedimentation Rate        |
|                     | S1a-Sed-Dry-His  | Dry    | Sedimentation Rate at CC2, CC3 and CC13 |
|                     | S1a-Sed-Dry-His2 | Dry    | Sedimentation Rate at CC1 and CC4       |
|                     | S1a-SS-Wet-Map   | Wet    | Max Extent of SS Elevation              |
|                     | S1a-SS-Wet-His   | Wet    | SS Elevation at CC2, CC3 and CC13       |
|                     | S1a-SS-Wet-His2  | Wet    | SS Elevation at CC1, SWI1 and CC4       |
|                     | S1a-Sed-Wet-Map  | Wet    | Max Extent of Sedimentation Rate        |
|                     | S1a-Sed-Wet-His  | Wet    | Sedimentation Rate at CC2, CC3 and CC13 |
|                     | S1a-Sed-Wet-His2 | Wet    | Sedimentation Rate at CC1 and CC4       |
| 1c – Cumulative     | S1c-SS-Dry-Map   | Dry    | Max Extent of SS Elevation              |
|                     | S1c-SS-Dry-His   | Dry    | SS Elevation at CC2, CC3 and CC13       |
|                     | S1c-SS-Dry-His2  | Dry    | SS Elevation at CC1, SWI1 and CC4       |
|                     | S1c-Sed-Dry-Map  | Dry    | Max Extent of Sedimentation Rate        |
|                     | S1c-Sed-Dry-His  | Dry    | Sedimentation Rate at CC2, CC3 and CC13 |
|                     | S1c-Sed-Dry-His2 | Dry    | Sedimentation Rate at CC1 and CC4       |
|                     | S1c-SS-Wet-Map   | Wet    | Max Extent of SS Elevation              |
|                     | S1c-SS-Wet-His   | Wet    | SS Elevation at CC2, CC3 and CC13       |
|                     | S1c-SS-Wet-His2  | Wet    | SS Elevation at CC1, SWI1 and CC4       |
|                     | S1c-Sed-Wet-Map  | Wet    | Max Extent of Sedimentation Rate        |
|                     | S1c-Sed-Wet-His  | Wet    | Sedimentation Rate at CC2, CC3 and CC13 |
|                     | S1c-Sed-Wet-His2 | Wet    | Sedimentation Rate at CC1 and CC4       |