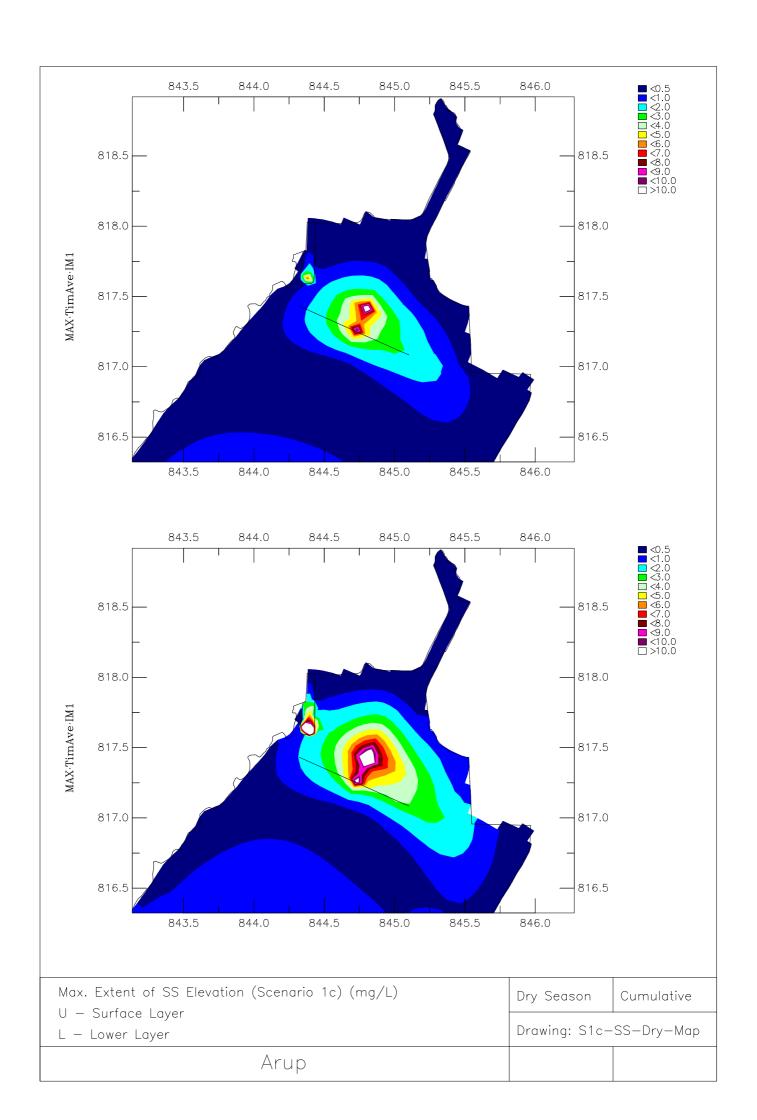

## Model Results Figure List (Construction Phase)

| Scenario            | Drawing          | Season | Parameter                               |
|---------------------|------------------|--------|-----------------------------------------|
| 1a – CBL + LTT Only | S1a-SS-Dry-Map   | Dry    | Max Extent of SS Elevation              |
|                     | S1a-SS-Dry-His   | Dry    | SS Elevation at CC2, CC3 and CC13       |
|                     | S1a-SS-Dry-His2  | Dry    | SS Elevation at CC1, SWI1 and CC4       |
|                     | S1a-Sed-Dry-Map  | Dry    | Max Extent of Sedimentation Rate        |
|                     | S1a-Sed-Dry-His  | Dry    | Sedimentation Rate at CC2, CC3 and CC13 |
|                     | S1a-Sed-Dry-His2 | Dry    | Sedimentation Rate at CC1 and CC4       |
|                     | S1a-SS-Wet-Map   | Wet    | Max Extent of SS Elevation              |
|                     | S1a-SS-Wet-His   | Wet    | SS Elevation at CC2, CC3 and CC13       |
|                     | S1a-SS-Wet-His2  | Wet    | SS Elevation at CC1, SWI1 and CC4       |
|                     | S1a-Sed-Wet-Map  | Wet    | Max Extent of Sedimentation Rate        |
|                     | S1a-Sed-Wet-His  | Wet    | Sedimentation Rate at CC2, CC3 and CC13 |
|                     | S1a-Sed-Wet-His2 | Wet    | Sedimentation Rate at CC1 and CC4       |
| 1c – Cumulative     | S1c-SS-Dry-Map   | Dry    | Max Extent of SS Elevation              |
|                     | S1c-SS-Dry-His   | Dry    | SS Elevation at CC2, CC3 and CC13       |
|                     | S1c-SS-Dry-His2  | Dry    | SS Elevation at CC1, SWI1 and CC4       |
|                     | S1c-Sed-Dry-Map  | Dry    | Max Extent of Sedimentation Rate        |
|                     | S1c-Sed-Dry-His  | Dry    | Sedimentation Rate at CC2, CC3 and CC13 |
|                     | S1c-Sed-Dry-His2 | Dry    | Sedimentation Rate at CC1 and CC4       |
|                     | S1c-SS-Wet-Map   | Wet    | Max Extent of SS Elevation              |
|                     | S1c-SS-Wet-His   | Wet    | SS Elevation at CC2, CC3 and CC13       |
|                     | S1c-SS-Wet-His2  | Wet    | SS Elevation at CC1, SWI1 and CC4       |
|                     | S1c-Sed-Wet-Map  | Wet    | Max Extent of Sedimentation Rate        |
|                     | S1c-Sed-Wet-His  | Wet    | Sedimentation Rate at CC2, CC3 and CC13 |
|                     | S1c-Sed-Wet-His2 | Wet    | Sedimentation Rate at CC1 and CC4       |