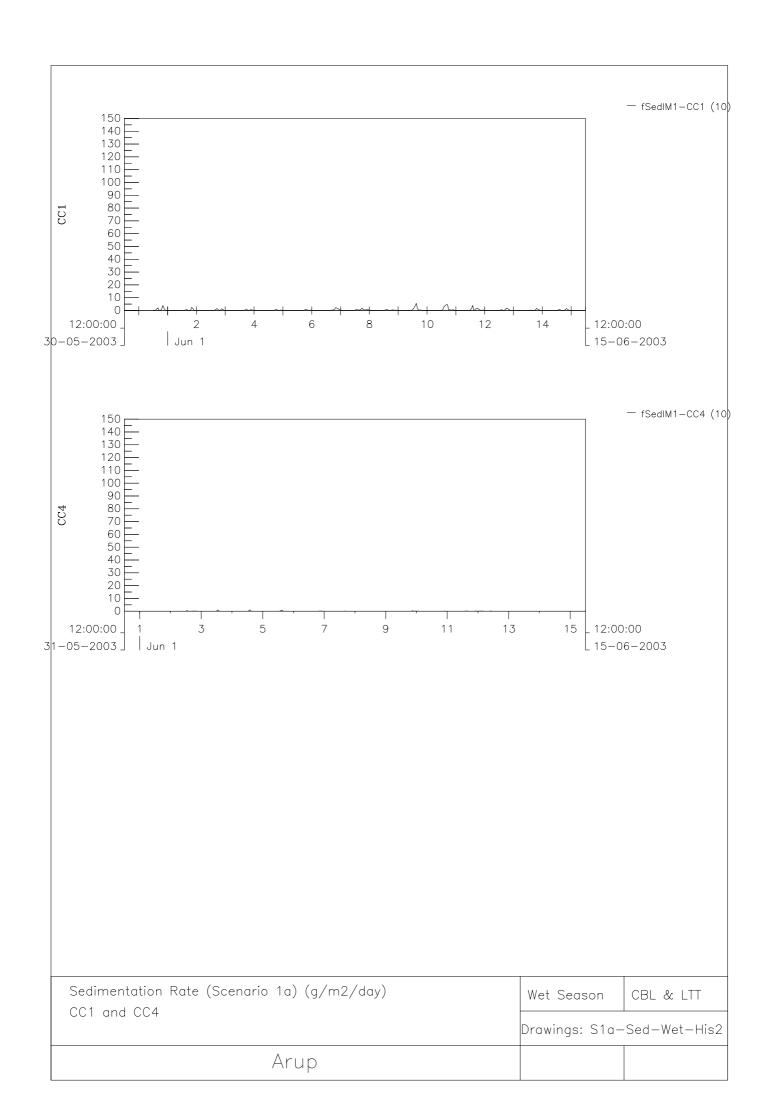

## Model Results Figure List (Construction Phase)

| Scenario            | Drawing          | Season | Parameter                               |
|---------------------|------------------|--------|-----------------------------------------|
| 1a – CBL + LTT Only | S1a-SS-Dry-Map   | Dry    | Max Extent of SS Elevation              |
|                     | S1a-SS-Dry-His   | Dry    | SS Elevation at CC2, CC3 and CC13       |
|                     | S1a-SS-Dry-His2  | Dry    | SS Elevation at CC1, SWI1 and CC4       |
|                     | S1a-Sed-Dry-Map  | Dry    | Max Extent of Sedimentation Rate        |
|                     | S1a-Sed-Dry-His  | Dry    | Sedimentation Rate at CC2, CC3 and CC13 |
|                     | S1a-Sed-Dry-His2 | Dry    | Sedimentation Rate at CC1 and CC4       |
|                     | S1a-SS-Wet-Map   | Wet    | Max Extent of SS Elevation              |
|                     | S1a-SS-Wet-His   | Wet    | SS Elevation at CC2, CC3 and CC13       |
|                     | S1a-SS-Wet-His2  | Wet    | SS Elevation at CC1, SWI1 and CC4       |
|                     | S1a-Sed-Wet-Map  | Wet    | Max Extent of Sedimentation Rate        |
|                     | S1a-Sed-Wet-His  | Wet    | Sedimentation Rate at CC2, CC3 and CC13 |
|                     | S1a-Sed-Wet-His2 | Wet    | Sedimentation Rate at CC1 and CC4       |
| 1c – Cumulative     | S1c-SS-Dry-Map   | Dry    | Max Extent of SS Elevation              |
|                     | S1c-SS-Dry-His   | Dry    | SS Elevation at CC2, CC3 and CC13       |
|                     | S1c-SS-Dry-His2  | Dry    | SS Elevation at CC1, SWI1 and CC4       |
|                     | S1c-Sed-Dry-Map  | Dry    | Max Extent of Sedimentation Rate        |
|                     | S1c-Sed-Dry-His  | Dry    | Sedimentation Rate at CC2, CC3 and CC13 |
|                     | S1c-Sed-Dry-His2 | Dry    | Sedimentation Rate at CC1 and CC4       |
|                     | S1c-SS-Wet-Map   | Wet    | Max Extent of SS Elevation              |
|                     | S1c-SS-Wet-His   | Wet    | SS Elevation at CC2, CC3 and CC13       |
|                     | S1c-SS-Wet-His2  | Wet    | SS Elevation at CC1, SWI1 and CC4       |
|                     | S1c-Sed-Wet-Map  | Wet    | Max Extent of Sedimentation Rate        |
|                     | S1c-Sed-Wet-His  | Wet    | Sedimentation Rate at CC2, CC3 and CC13 |
|                     | S1c-Sed-Wet-His2 | Wet    | Sedimentation Rate at CC1 and CC4       |