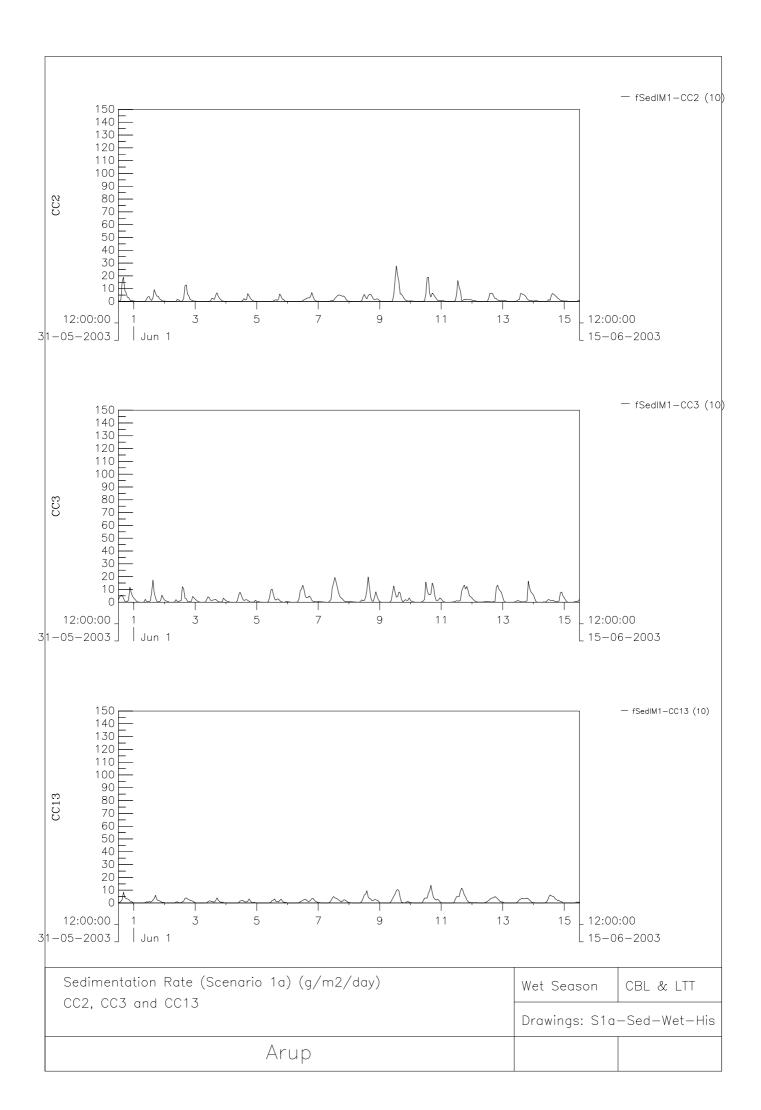

## Model Results Figure List (Construction Phase)

| Scenario            | Drawing          | Season | Parameter                               |
|---------------------|------------------|--------|-----------------------------------------|
| 1a – CBL + LTT Only | S1a-SS-Dry-Map   | Dry    | Max Extent of SS Elevation              |
|                     | S1a-SS-Dry-His   | Dry    | SS Elevation at CC2, CC3 and CC13       |
|                     | S1a-SS-Dry-His2  | Dry    | SS Elevation at CC1, SWI1 and CC4       |
|                     | S1a-Sed-Dry-Map  | Dry    | Max Extent of Sedimentation Rate        |
|                     | S1a-Sed-Dry-His  | Dry    | Sedimentation Rate at CC2, CC3 and CC13 |
|                     | S1a-Sed-Dry-His2 | Dry    | Sedimentation Rate at CC1 and CC4       |
|                     | S1a-SS-Wet-Map   | Wet    | Max Extent of SS Elevation              |
|                     | S1a-SS-Wet-His   | Wet    | SS Elevation at CC2, CC3 and CC13       |
|                     | S1a-SS-Wet-His2  | Wet    | SS Elevation at CC1, SWI1 and CC4       |
|                     | S1a-Sed-Wet-Map  | Wet    | Max Extent of Sedimentation Rate        |
|                     | S1a-Sed-Wet-His  | Wet    | Sedimentation Rate at CC2, CC3 and CC13 |
|                     | S1a-Sed-Wet-His2 | Wet    | Sedimentation Rate at CC1 and CC4       |
| 1c – Cumulative     | S1c-SS-Dry-Map   | Dry    | Max Extent of SS Elevation              |
|                     | S1c-SS-Dry-His   | Dry    | SS Elevation at CC2, CC3 and CC13       |
|                     | S1c-SS-Dry-His2  | Dry    | SS Elevation at CC1, SWI1 and CC4       |
|                     | S1c-Sed-Dry-Map  | Dry    | Max Extent of Sedimentation Rate        |
|                     | S1c-Sed-Dry-His  | Dry    | Sedimentation Rate at CC2, CC3 and CC13 |
|                     | S1c-Sed-Dry-His2 | Dry    | Sedimentation Rate at CC1 and CC4       |
|                     | S1c-SS-Wet-Map   | Wet    | Max Extent of SS Elevation              |
|                     | S1c-SS-Wet-His   | Wet    | SS Elevation at CC2, CC3 and CC13       |
|                     | S1c-SS-Wet-His2  | Wet    | SS Elevation at CC1, SWI1 and CC4       |
|                     | S1c-Sed-Wet-Map  | Wet    | Max Extent of Sedimentation Rate        |
|                     | S1c-Sed-Wet-His  | Wet    | Sedimentation Rate at CC2, CC3 and CC13 |
|                     | S1c-Sed-Wet-His2 | Wet    | Sedimentation Rate at CC1 and CC4       |