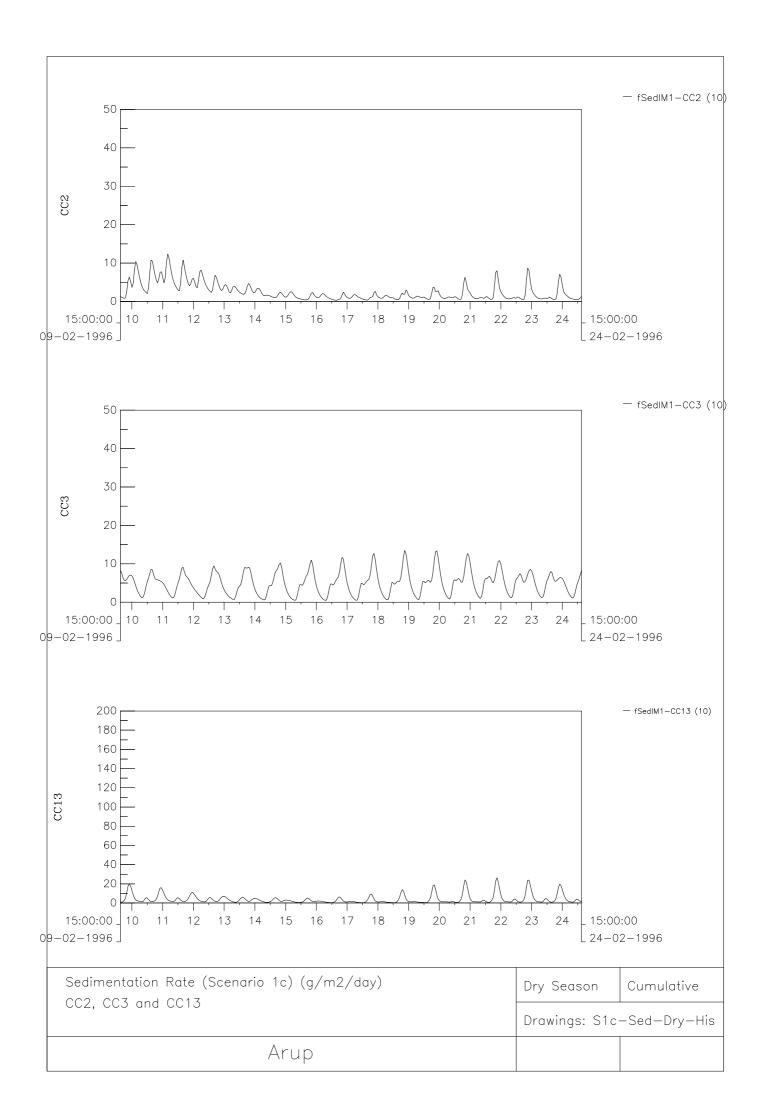

## Model Results Figure List (Construction Phase)

| Scenario            | Drawing          | Season | Parameter                               |
|---------------------|------------------|--------|-----------------------------------------|
| 1a – CBL + LTT Only | S1a-SS-Dry-Map   | Dry    | Max Extent of SS Elevation              |
|                     | S1a-SS-Dry-His   | Dry    | SS Elevation at CC2, CC3 and CC13       |
|                     | S1a-SS-Dry-His2  | Dry    | SS Elevation at CC1, SWI1 and CC4       |
|                     | S1a-Sed-Dry-Map  | Dry    | Max Extent of Sedimentation Rate        |
|                     | S1a-Sed-Dry-His  | Dry    | Sedimentation Rate at CC2, CC3 and CC13 |
|                     | S1a-Sed-Dry-His2 | Dry    | Sedimentation Rate at CC1 and CC4       |
|                     | S1a-SS-Wet-Map   | Wet    | Max Extent of SS Elevation              |
|                     | S1a-SS-Wet-His   | Wet    | SS Elevation at CC2, CC3 and CC13       |
|                     | S1a-SS-Wet-His2  | Wet    | SS Elevation at CC1, SWI1 and CC4       |
|                     | S1a-Sed-Wet-Map  | Wet    | Max Extent of Sedimentation Rate        |
|                     | S1a-Sed-Wet-His  | Wet    | Sedimentation Rate at CC2, CC3 and CC13 |
|                     | S1a-Sed-Wet-His2 | Wet    | Sedimentation Rate at CC1 and CC4       |
| 1c – Cumulative     | S1c-SS-Dry-Map   | Dry    | Max Extent of SS Elevation              |
|                     | S1c-SS-Dry-His   | Dry    | SS Elevation at CC2, CC3 and CC13       |
|                     | S1c-SS-Dry-His2  | Dry    | SS Elevation at CC1, SWI1 and CC4       |
|                     | S1c-Sed-Dry-Map  | Dry    | Max Extent of Sedimentation Rate        |
|                     | S1c-Sed-Dry-His  | Dry    | Sedimentation Rate at CC2, CC3 and CC13 |
|                     | S1c-Sed-Dry-His2 | Dry    | Sedimentation Rate at CC1 and CC4       |
|                     | S1c-SS-Wet-Map   | Wet    | Max Extent of SS Elevation              |
|                     | S1c-SS-Wet-His   | Wet    | SS Elevation at CC2, CC3 and CC13       |
|                     | S1c-SS-Wet-His2  | Wet    | SS Elevation at CC1, SWI1 and CC4       |
|                     | S1c-Sed-Wet-Map  | Wet    | Max Extent of Sedimentation Rate        |
|                     | S1c-Sed-Wet-His  | Wet    | Sedimentation Rate at CC2, CC3 and CC13 |
|                     | S1c-Sed-Wet-His2 | Wet    | Sedimentation Rate at CC1 and CC4       |