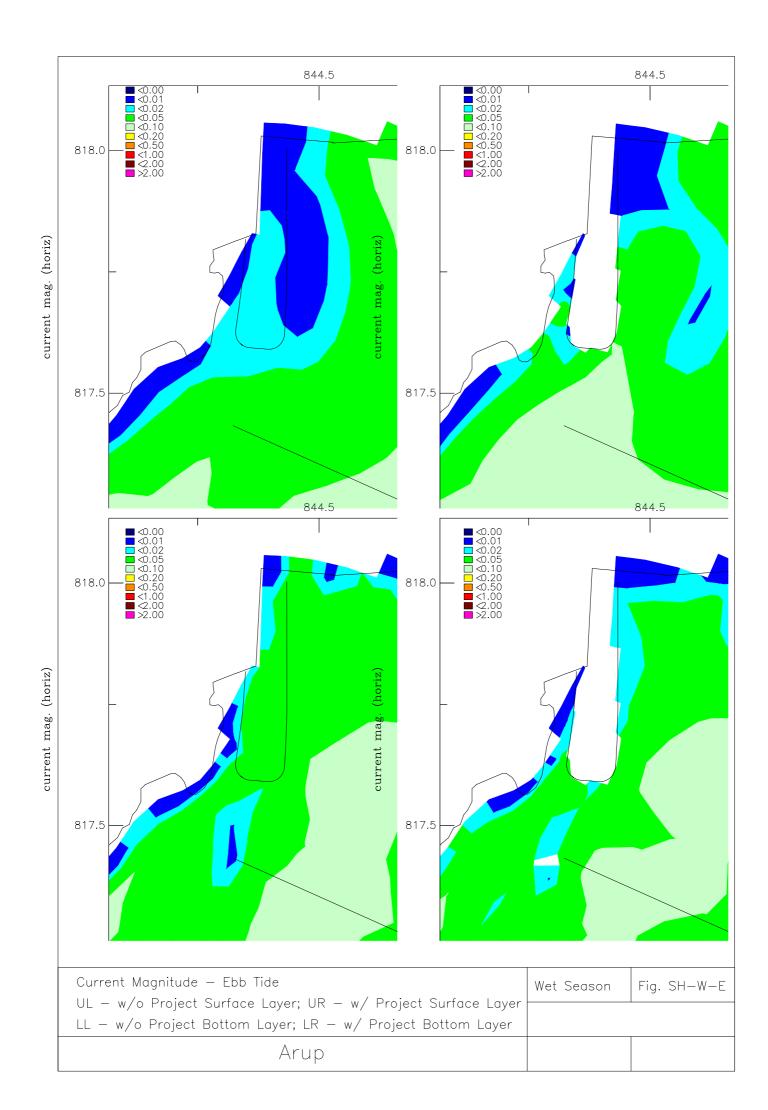

## List of Plots with Model Results for Operational Phase

| ID     | Season | Description                                                  |
|--------|--------|--------------------------------------------------------------|
| OP001  | Dry    | Velocity Vector                                              |
| OP002  | Dry    | Accumulative Flow (Victoria Harbour & Junk Bay)              |
| OP003  | Dry    | Accumulative Flow (Lei Yu Mun & Tathong Channel)             |
| OP004  | Dry    | Time Series Plot for Depth Averaged Velocity                 |
| OP005  | Wet    | Velocity Vector                                              |
| OP006  | Wet    | Accumulative Flow (Victoria Harbour & Junk Bay)              |
| OP007  | Wet    | Accumulative Flow (Lei Yu Mun & Tathong Channel)             |
| OP008  | Wet    | Time Series Plot for Depth Averaged Velocity                 |
| SH-D-E | Dry    | Velocity Profile during Ebb Tide (Zoom-in to Ocean Shores)   |
| SH-D-F | Dry    | Velocity Profile during Flood Tide (Zoom-in to Ocean Shores) |
| SH-W-E | Wet    | Velocity Profile during Ebb Tide (Zoom-in to Ocean Shores)   |
| SH-W-F | Wet    | Velocity Profile during Flood Tide (Zoom-in to Ocean Shores) |