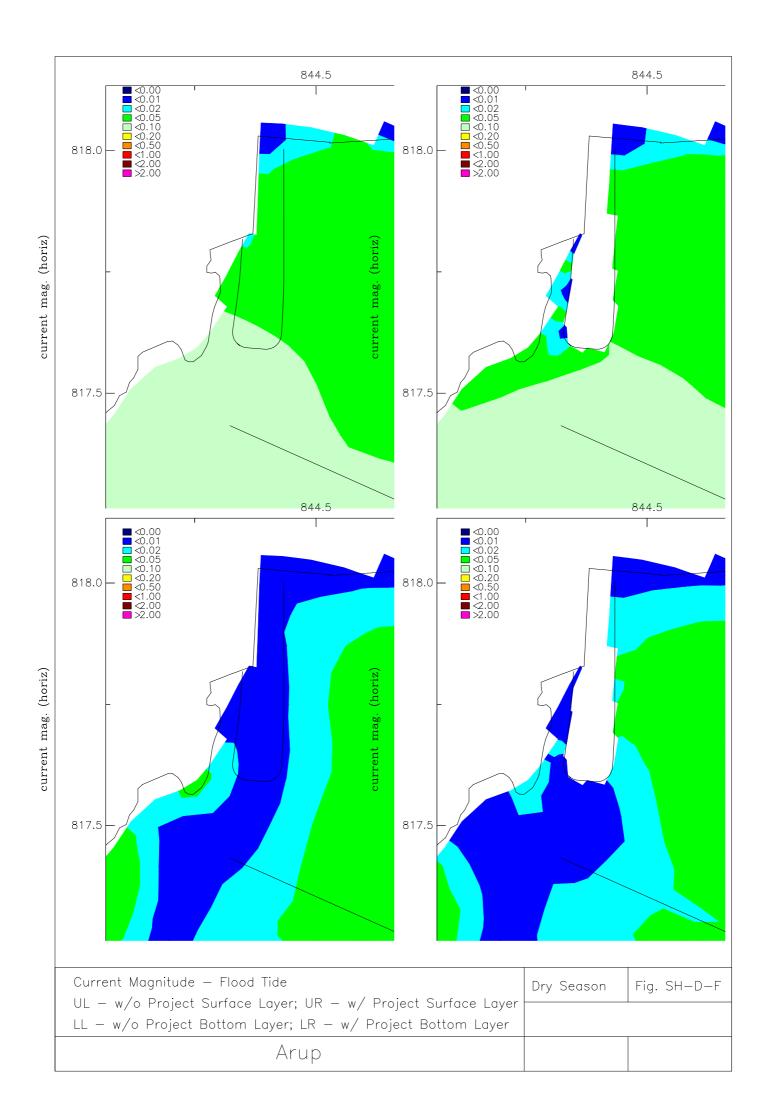

## List of Plots with Model Results for Operational Phase

| ID     | Season | Description                                                  |
|--------|--------|--------------------------------------------------------------|
| OP001  | Dry    | Velocity Vector                                              |
| OP002  | Dry    | Accumulative Flow (Victoria Harbour & Junk Bay)              |
| OP003  | Dry    | Accumulative Flow (Lei Yu Mun & Tathong Channel)             |
| OP004  | Dry    | Time Series Plot for Depth Averaged Velocity                 |
| OP005  | Wet    | Velocity Vector                                              |
| OP006  | Wet    | Accumulative Flow (Victoria Harbour & Junk Bay)              |
| OP007  | Wet    | Accumulative Flow (Lei Yu Mun & Tathong Channel)             |
| OP008  | Wet    | Time Series Plot for Depth Averaged Velocity                 |
| SH-D-E | Dry    | Velocity Profile during Ebb Tide (Zoom-in to Ocean Shores)   |
| SH-D-F | Dry    | Velocity Profile during Flood Tide (Zoom-in to Ocean Shores) |
| SH-W-E | Wet    | Velocity Profile during Ebb Tide (Zoom-in to Ocean Shores)   |
| SH-W-F | Wet    | Velocity Profile during Flood Tide (Zoom-in to Ocean Shores) |