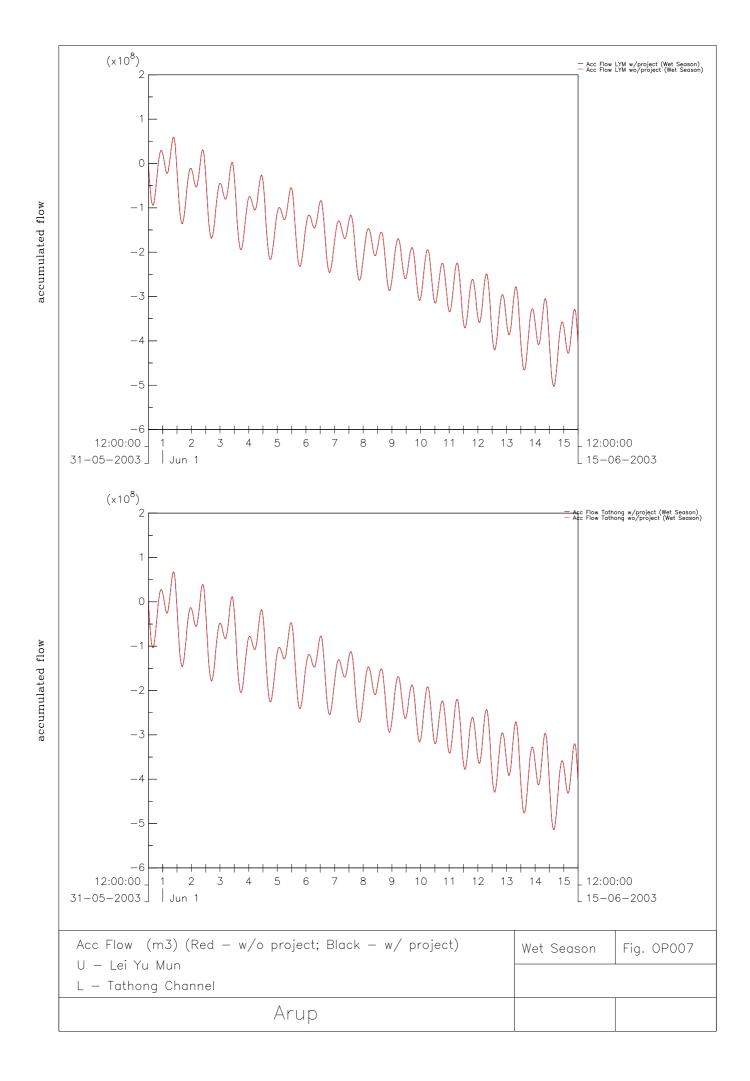

## List of Plots with Model Results for Operational Phase

| ID     | Season | Description                                                  |
|--------|--------|--------------------------------------------------------------|
| OP001  | Dry    | Velocity Vector                                              |
| OP002  | Dry    | Accumulative Flow (Victoria Harbour & Junk Bay)              |
| OP003  | Dry    | Accumulative Flow (Lei Yu Mun & Tathong Channel)             |
| OP004  | Dry    | Time Series Plot for Depth Averaged Velocity                 |
| OP005  | Wet    | Velocity Vector                                              |
| OP006  | Wet    | Accumulative Flow (Victoria Harbour & Junk Bay)              |
| OP007  | Wet    | Accumulative Flow (Lei Yu Mun & Tathong Channel)             |
| OP008  | Wet    | Time Series Plot for Depth Averaged Velocity                 |
| SH-D-E | Dry    | Velocity Profile during Ebb Tide (Zoom-in to Ocean Shores)   |
| SH-D-F | Dry    | Velocity Profile during Flood Tide (Zoom-in to Ocean Shores) |
| SH-W-E | Wet    | Velocity Profile during Ebb Tide (Zoom-in to Ocean Shores)   |
| SH-W-F | Wet    | Velocity Profile during Flood Tide (Zoom-in to Ocean Shores) |