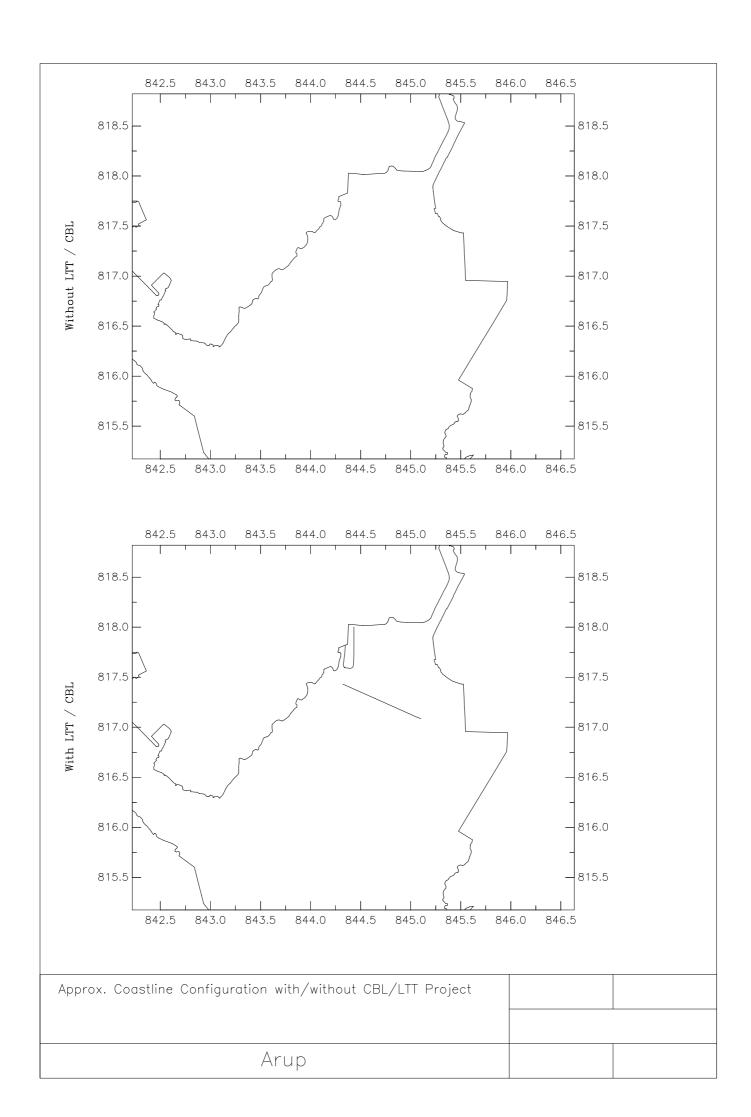

## List of Plots with Model Results for Operational Phase

| ID     | Season | Description                                                  |
|--------|--------|--------------------------------------------------------------|
| OP001  | Dry    | Velocity Vector                                              |
| OP002  | Dry    | Accumulative Flow (Victoria Harbour & Junk Bay)              |
| OP003  | Dry    | Accumulative Flow (Lei Yu Mun & Tathong Channel)             |
| OP004  | Dry    | Time Series Plot for Depth Averaged Velocity                 |
| OP005  | Wet    | Velocity Vector                                              |
| OP006  | Wet    | Accumulative Flow (Victoria Harbour & Junk Bay)              |
| OP007  | Wet    | Accumulative Flow (Lei Yu Mun & Tathong Channel)             |
| OP008  | Wet    | Time Series Plot for Depth Averaged Velocity                 |
| SH-D-E | Dry    | Velocity Profile during Ebb Tide (Zoom-in to Ocean Shores)   |
| SH-D-F | Dry    | Velocity Profile during Flood Tide (Zoom-in to Ocean Shores) |
| SH-W-E | Wet    | Velocity Profile during Ebb Tide (Zoom-in to Ocean Shores)   |
| SH-W-F | Wet    | Velocity Profile during Flood Tide (Zoom-in to Ocean Shores) |