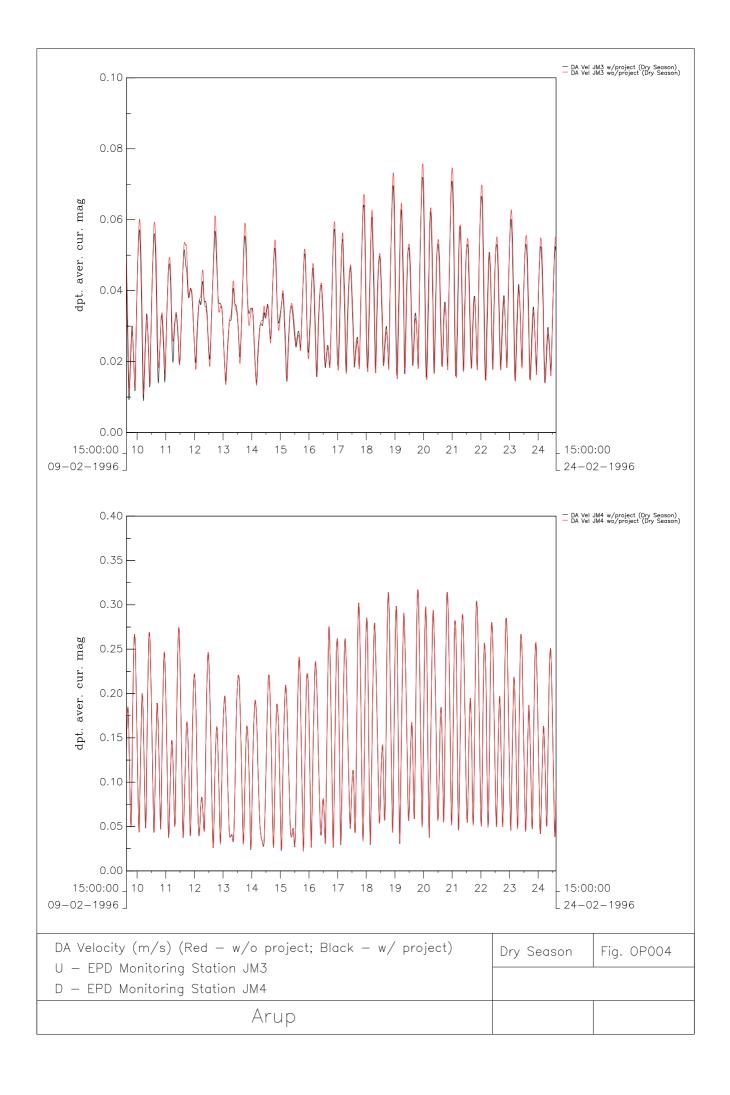

## List of Plots with Model Results for Operational Phase

| ID     | Season | Description                                                  |
|--------|--------|--------------------------------------------------------------|
| OP001  | Dry    | Velocity Vector                                              |
| OP002  | Dry    | Accumulative Flow (Victoria Harbour & Junk Bay)              |
| OP003  | Dry    | Accumulative Flow (Lei Yu Mun & Tathong Channel)             |
| OP004  | Dry    | Time Series Plot for Depth Averaged Velocity                 |
| OP005  | Wet    | Velocity Vector                                              |
| OP006  | Wet    | Accumulative Flow (Victoria Harbour & Junk Bay)              |
| OP007  | Wet    | Accumulative Flow (Lei Yu Mun & Tathong Channel)             |
| OP008  | Wet    | Time Series Plot for Depth Averaged Velocity                 |
| SH-D-E | Dry    | Velocity Profile during Ebb Tide (Zoom-in to Ocean Shores)   |
| SH-D-F | Dry    | Velocity Profile during Flood Tide (Zoom-in to Ocean Shores) |
| SH-W-E | Wet    | Velocity Profile during Ebb Tide (Zoom-in to Ocean Shores)   |
| SH-W-F | Wet    | Velocity Profile during Flood Tide (Zoom-in to Ocean Shores) |