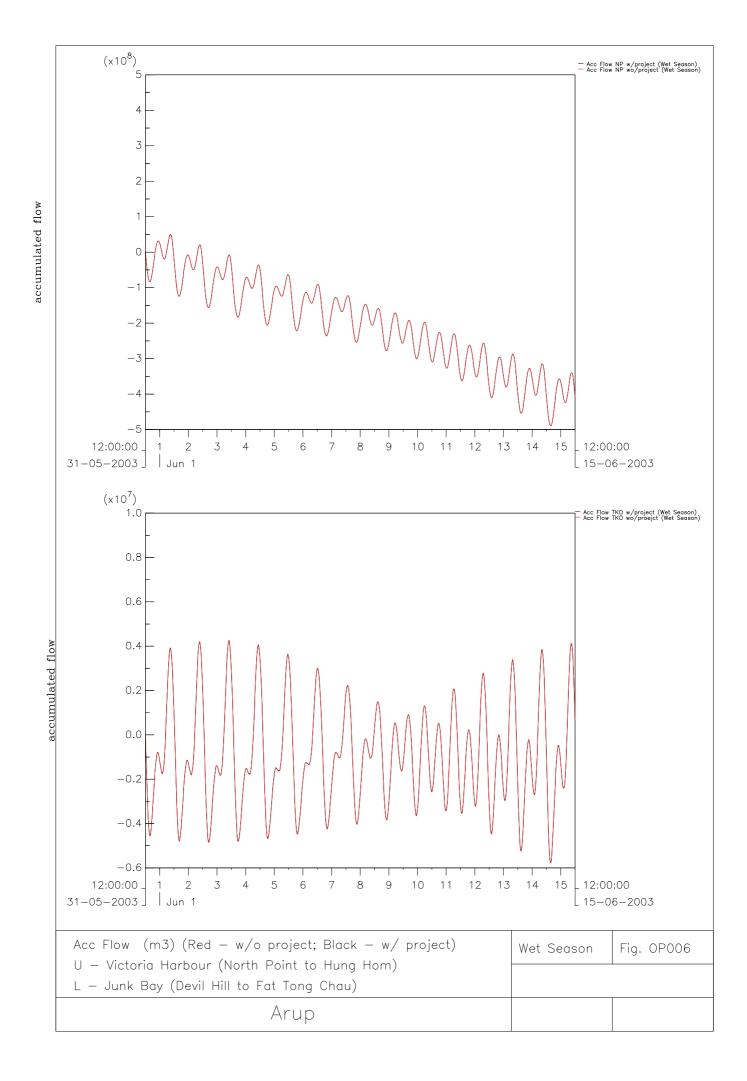

## List of Plots with Model Results for Operational Phase

| ID     | Season | Description                                                  |
|--------|--------|--------------------------------------------------------------|
| OP001  | Dry    | Velocity Vector                                              |
| OP002  | Dry    | Accumulative Flow (Victoria Harbour & Junk Bay)              |
| OP003  | Dry    | Accumulative Flow (Lei Yu Mun & Tathong Channel)             |
| OP004  | Dry    | Time Series Plot for Depth Averaged Velocity                 |
| OP005  | Wet    | Velocity Vector                                              |
| OP006  | Wet    | Accumulative Flow (Victoria Harbour & Junk Bay)              |
| OP007  | Wet    | Accumulative Flow (Lei Yu Mun & Tathong Channel)             |
| OP008  | Wet    | Time Series Plot for Depth Averaged Velocity                 |
| SH-D-E | Dry    | Velocity Profile during Ebb Tide (Zoom-in to Ocean Shores)   |
| SH-D-F | Dry    | Velocity Profile during Flood Tide (Zoom-in to Ocean Shores) |
| SH-W-E | Wet    | Velocity Profile during Ebb Tide (Zoom-in to Ocean Shores)   |
| SH-W-F | Wet    | Velocity Profile during Flood Tide (Zoom-in to Ocean Shores) |