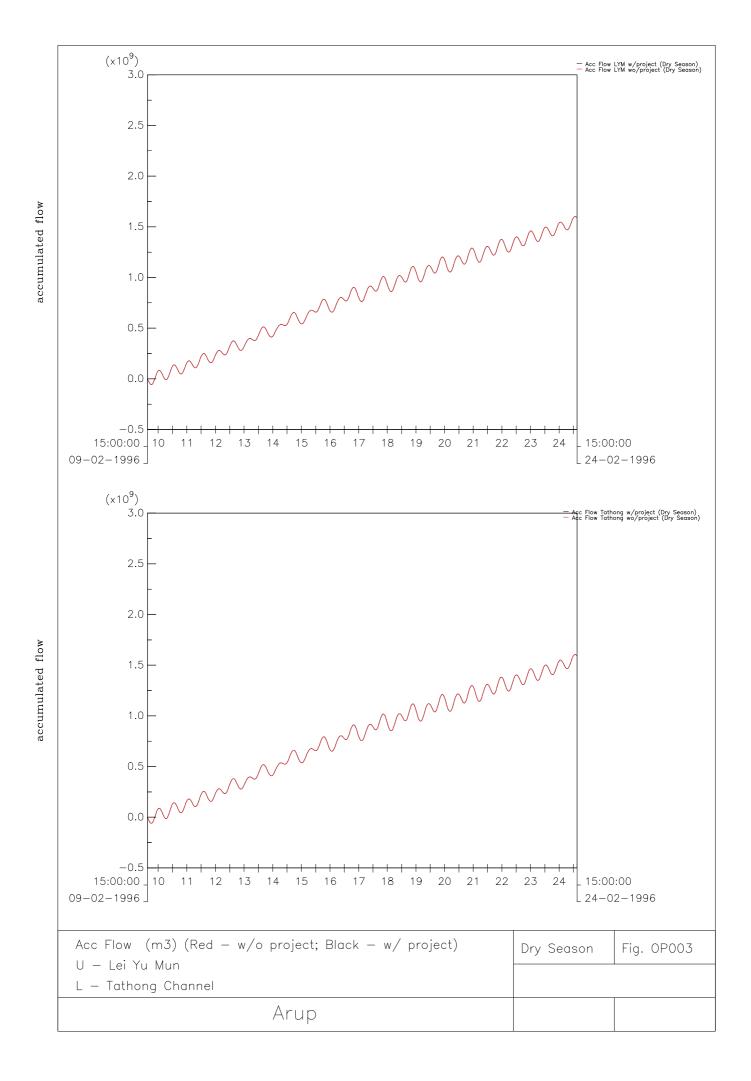

## List of Plots with Model Results for Operational Phase

| ID     | Season | Description                                                  |
|--------|--------|--------------------------------------------------------------|
| OP001  | Dry    | Velocity Vector                                              |
| OP002  | Dry    | Accumulative Flow (Victoria Harbour & Junk Bay)              |
| OP003  | Dry    | Accumulative Flow (Lei Yu Mun & Tathong Channel)             |
| OP004  | Dry    | Time Series Plot for Depth Averaged Velocity                 |
| OP005  | Wet    | Velocity Vector                                              |
| OP006  | Wet    | Accumulative Flow (Victoria Harbour & Junk Bay)              |
| OP007  | Wet    | Accumulative Flow (Lei Yu Mun & Tathong Channel)             |
| OP008  | Wet    | Time Series Plot for Depth Averaged Velocity                 |
| SH-D-E | Dry    | Velocity Profile during Ebb Tide (Zoom-in to Ocean Shores)   |
| SH-D-F | Dry    | Velocity Profile during Flood Tide (Zoom-in to Ocean Shores) |
| SH-W-E | Wet    | Velocity Profile during Ebb Tide (Zoom-in to Ocean Shores)   |
| SH-W-F | Wet    | Velocity Profile during Flood Tide (Zoom-in to Ocean Shores) |