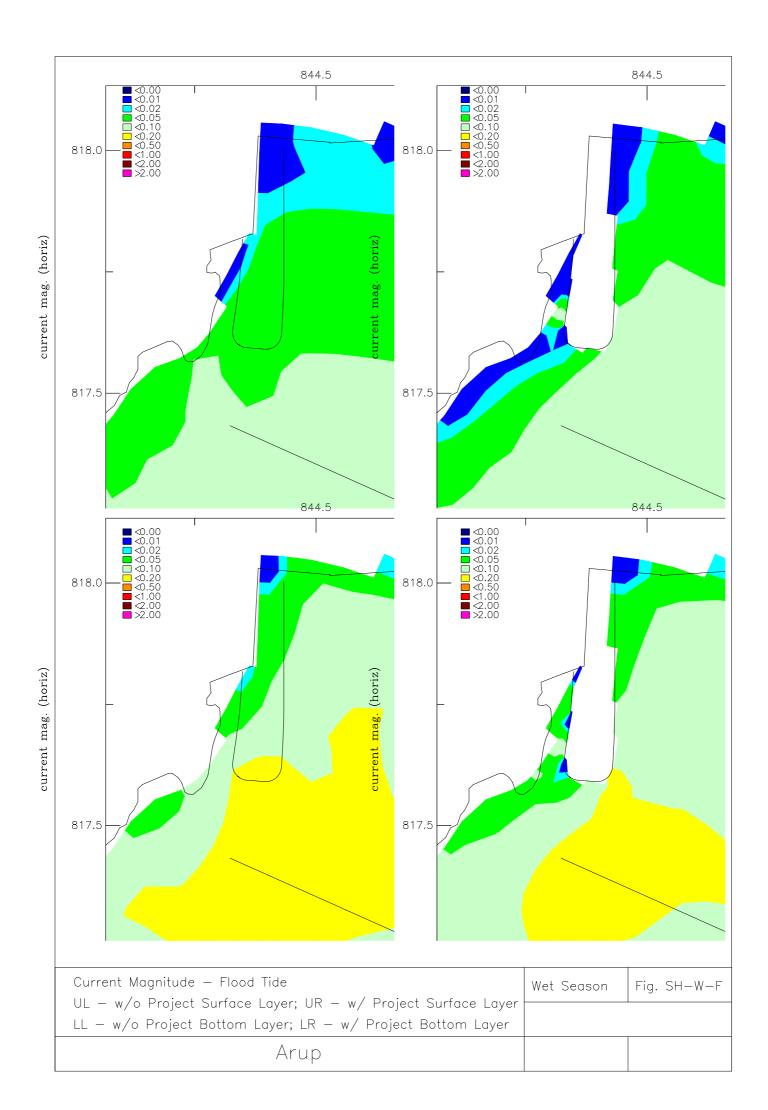

## List of Plots with Model Results for Operational Phase

| ID     | Season | Description                                                  |
|--------|--------|--------------------------------------------------------------|
| OP001  | Dry    | Velocity Vector                                              |
| OP002  | Dry    | Accumulative Flow (Victoria Harbour & Junk Bay)              |
| OP003  | Dry    | Accumulative Flow (Lei Yu Mun & Tathong Channel)             |
| OP004  | Dry    | Time Series Plot for Depth Averaged Velocity                 |
| OP005  | Wet    | Velocity Vector                                              |
| OP006  | Wet    | Accumulative Flow (Victoria Harbour & Junk Bay)              |
| OP007  | Wet    | Accumulative Flow (Lei Yu Mun & Tathong Channel)             |
| OP008  | Wet    | Time Series Plot for Depth Averaged Velocity                 |
| SH-D-E | Dry    | Velocity Profile during Ebb Tide (Zoom-in to Ocean Shores)   |
| SH-D-F | Dry    | Velocity Profile during Flood Tide (Zoom-in to Ocean Shores) |
| SH-W-E | Wet    | Velocity Profile during Ebb Tide (Zoom-in to Ocean Shores)   |
| SH-W-F | Wet    | Velocity Profile during Flood Tide (Zoom-in to Ocean Shores) |