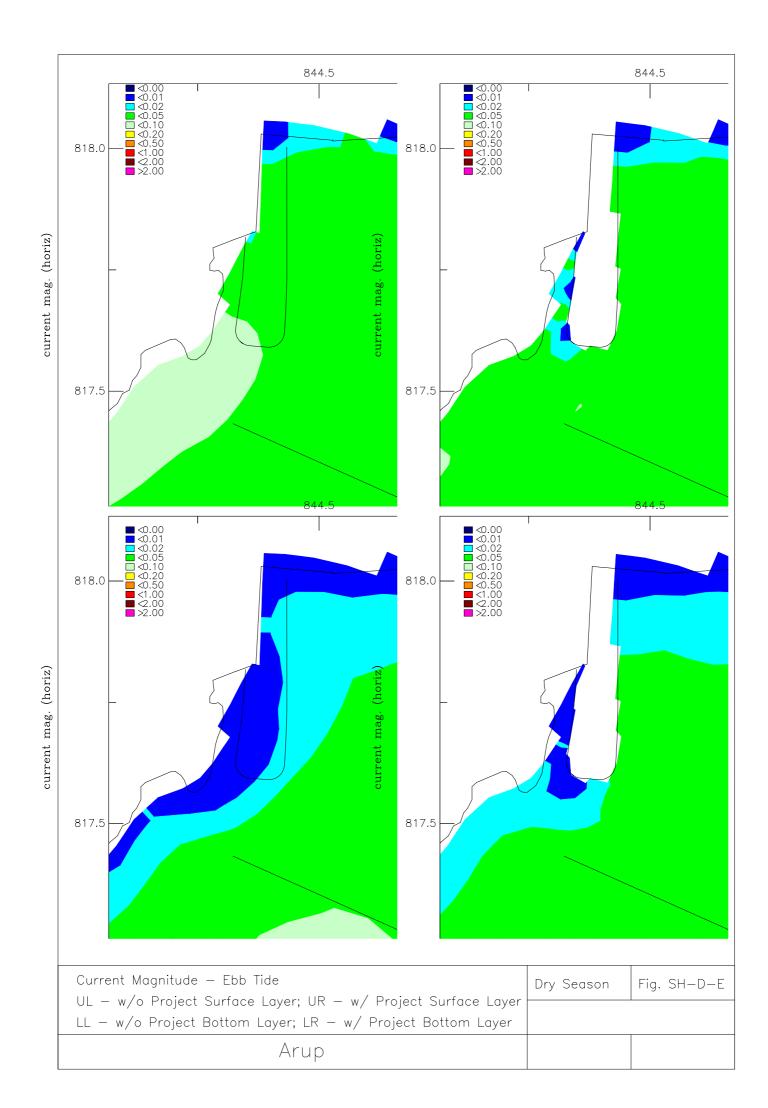

## List of Plots with Model Results for Operational Phase

| ID     | Season | Description                                                  |
|--------|--------|--------------------------------------------------------------|
| OP001  | Dry    | Velocity Vector                                              |
| OP002  | Dry    | Accumulative Flow (Victoria Harbour & Junk Bay)              |
| OP003  | Dry    | Accumulative Flow (Lei Yu Mun & Tathong Channel)             |
| OP004  | Dry    | Time Series Plot for Depth Averaged Velocity                 |
| OP005  | Wet    | Velocity Vector                                              |
| OP006  | Wet    | Accumulative Flow (Victoria Harbour & Junk Bay)              |
| OP007  | Wet    | Accumulative Flow (Lei Yu Mun & Tathong Channel)             |
| OP008  | Wet    | Time Series Plot for Depth Averaged Velocity                 |
| SH-D-E | Dry    | Velocity Profile during Ebb Tide (Zoom-in to Ocean Shores)   |
| SH-D-F | Dry    | Velocity Profile during Flood Tide (Zoom-in to Ocean Shores) |
| SH-W-E | Wet    | Velocity Profile during Ebb Tide (Zoom-in to Ocean Shores)   |
| SH-W-F | Wet    | Velocity Profile during Flood Tide (Zoom-in to Ocean Shores) |