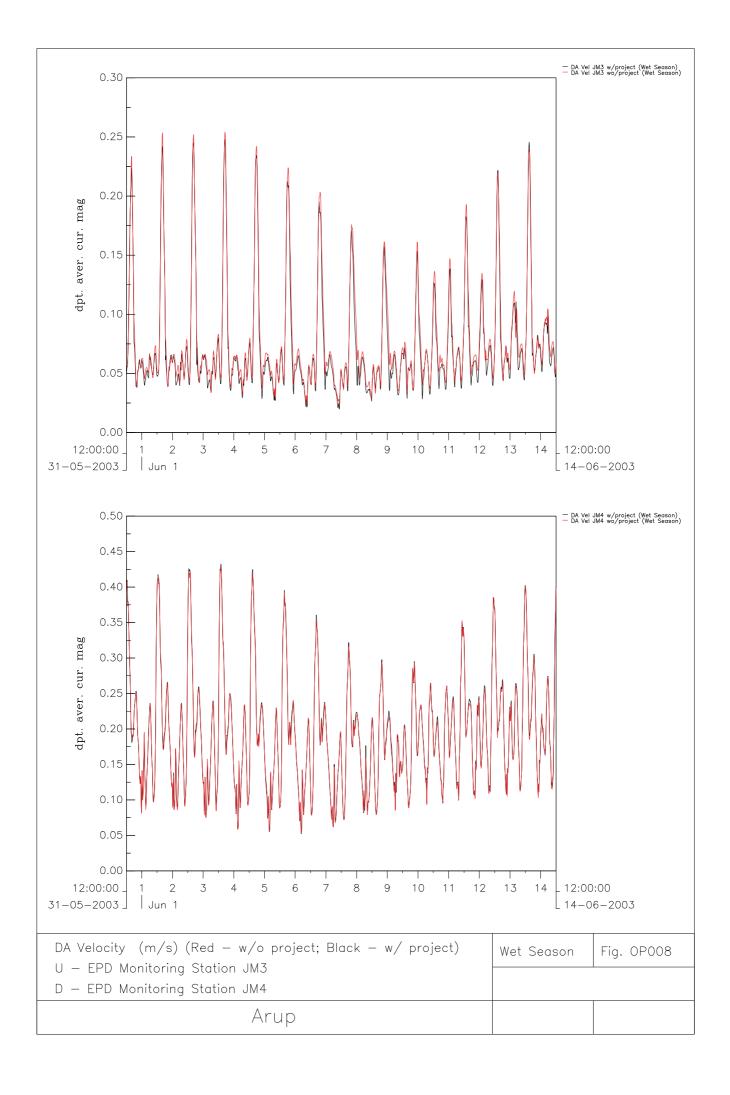

## List of Plots with Model Results for Operational Phase

| ID     | Season | Description                                                  |
|--------|--------|--------------------------------------------------------------|
| OP001  | Dry    | Velocity Vector                                              |
| OP002  | Dry    | Accumulative Flow (Victoria Harbour & Junk Bay)              |
| OP003  | Dry    | Accumulative Flow (Lei Yu Mun & Tathong Channel)             |
| OP004  | Dry    | Time Series Plot for Depth Averaged Velocity                 |
| OP005  | Wet    | Velocity Vector                                              |
| OP006  | Wet    | Accumulative Flow (Victoria Harbour & Junk Bay)              |
| OP007  | Wet    | Accumulative Flow (Lei Yu Mun & Tathong Channel)             |
| OP008  | Wet    | Time Series Plot for Depth Averaged Velocity                 |
| SH-D-E | Dry    | Velocity Profile during Ebb Tide (Zoom-in to Ocean Shores)   |
| SH-D-F | Dry    | Velocity Profile during Flood Tide (Zoom-in to Ocean Shores) |
| SH-W-E | Wet    | Velocity Profile during Ebb Tide (Zoom-in to Ocean Shores)   |
| SH-W-F | Wet    | Velocity Profile during Flood Tide (Zoom-in to Ocean Shores) |