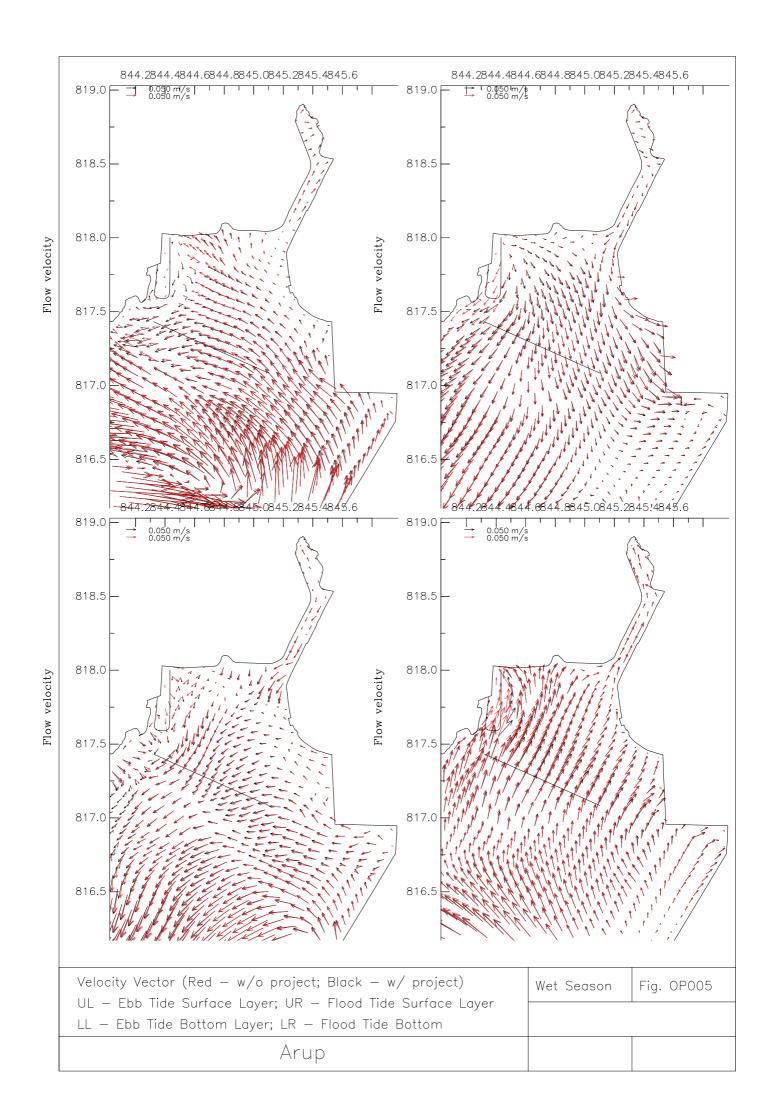

## List of Plots with Model Results for Operational Phase

| ID     | Season | Description                                                  |
|--------|--------|--------------------------------------------------------------|
| OP001  | Dry    | Velocity Vector                                              |
| OP002  | Dry    | Accumulative Flow (Victoria Harbour & Junk Bay)              |
| OP003  | Dry    | Accumulative Flow (Lei Yu Mun & Tathong Channel)             |
| OP004  | Dry    | Time Series Plot for Depth Averaged Velocity                 |
| OP005  | Wet    | Velocity Vector                                              |
| OP006  | Wet    | Accumulative Flow (Victoria Harbour & Junk Bay)              |
| OP007  | Wet    | Accumulative Flow (Lei Yu Mun & Tathong Channel)             |
| OP008  | Wet    | Time Series Plot for Depth Averaged Velocity                 |
| SH-D-E | Dry    | Velocity Profile during Ebb Tide (Zoom-in to Ocean Shores)   |
| SH-D-F | Dry    | Velocity Profile during Flood Tide (Zoom-in to Ocean Shores) |
| SH-W-E | Wet    | Velocity Profile during Ebb Tide (Zoom-in to Ocean Shores)   |
| SH-W-F | Wet    | Velocity Profile during Flood Tide (Zoom-in to Ocean Shores) |