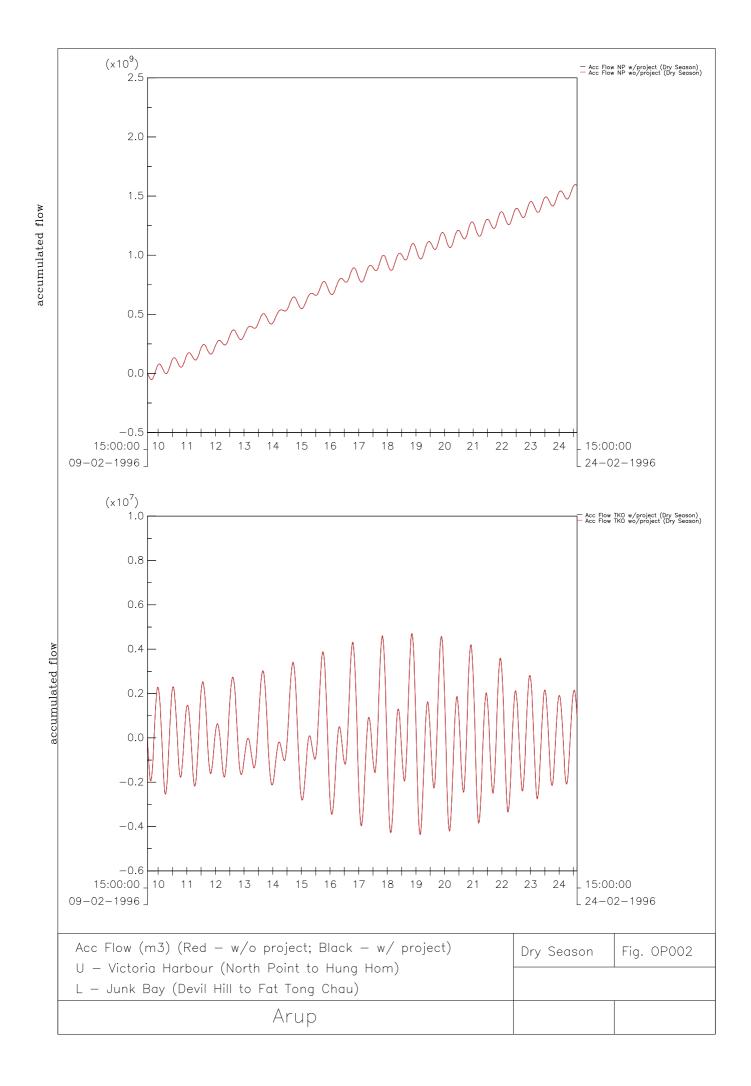

## List of Plots with Model Results for Operational Phase

| ID     | Season | Description                                                  |
|--------|--------|--------------------------------------------------------------|
| OP001  | Dry    | Velocity Vector                                              |
| OP002  | Dry    | Accumulative Flow (Victoria Harbour & Junk Bay)              |
| OP003  | Dry    | Accumulative Flow (Lei Yu Mun & Tathong Channel)             |
| OP004  | Dry    | Time Series Plot for Depth Averaged Velocity                 |
| OP005  | Wet    | Velocity Vector                                              |
| OP006  | Wet    | Accumulative Flow (Victoria Harbour & Junk Bay)              |
| OP007  | Wet    | Accumulative Flow (Lei Yu Mun & Tathong Channel)             |
| OP008  | Wet    | Time Series Plot for Depth Averaged Velocity                 |
| SH-D-E | Dry    | Velocity Profile during Ebb Tide (Zoom-in to Ocean Shores)   |
| SH-D-F | Dry    | Velocity Profile during Flood Tide (Zoom-in to Ocean Shores) |
| SH-W-E | Wet    | Velocity Profile during Ebb Tide (Zoom-in to Ocean Shores)   |
| SH-W-F | Wet    | Velocity Profile during Flood Tide (Zoom-in to Ocean Shores) |