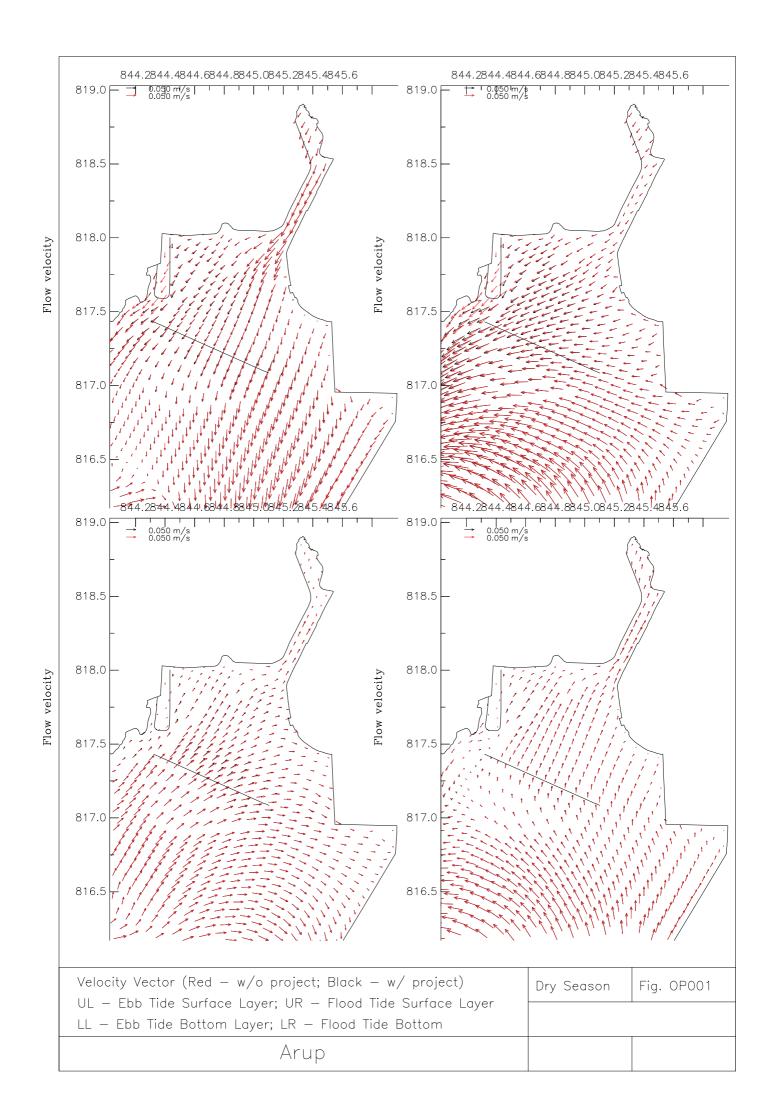

## List of Plots with Model Results for Operational Phase

| ID     | Season | Description                                                  |
|--------|--------|--------------------------------------------------------------|
| OP001  | Dry    | Velocity Vector                                              |
| OP002  | Dry    | Accumulative Flow (Victoria Harbour & Junk Bay)              |
| OP003  | Dry    | Accumulative Flow (Lei Yu Mun & Tathong Channel)             |
| OP004  | Dry    | Time Series Plot for Depth Averaged Velocity                 |
| OP005  | Wet    | Velocity Vector                                              |
| OP006  | Wet    | Accumulative Flow (Victoria Harbour & Junk Bay)              |
| OP007  | Wet    | Accumulative Flow (Lei Yu Mun & Tathong Channel)             |
| OP008  | Wet    | Time Series Plot for Depth Averaged Velocity                 |
| SH-D-E | Dry    | Velocity Profile during Ebb Tide (Zoom-in to Ocean Shores)   |
| SH-D-F | Dry    | Velocity Profile during Flood Tide (Zoom-in to Ocean Shores) |
| SH-W-E | Wet    | Velocity Profile during Ebb Tide (Zoom-in to Ocean Shores)   |
| SH-W-F | Wet    | Velocity Profile during Flood Tide (Zoom-in to Ocean Shores) |