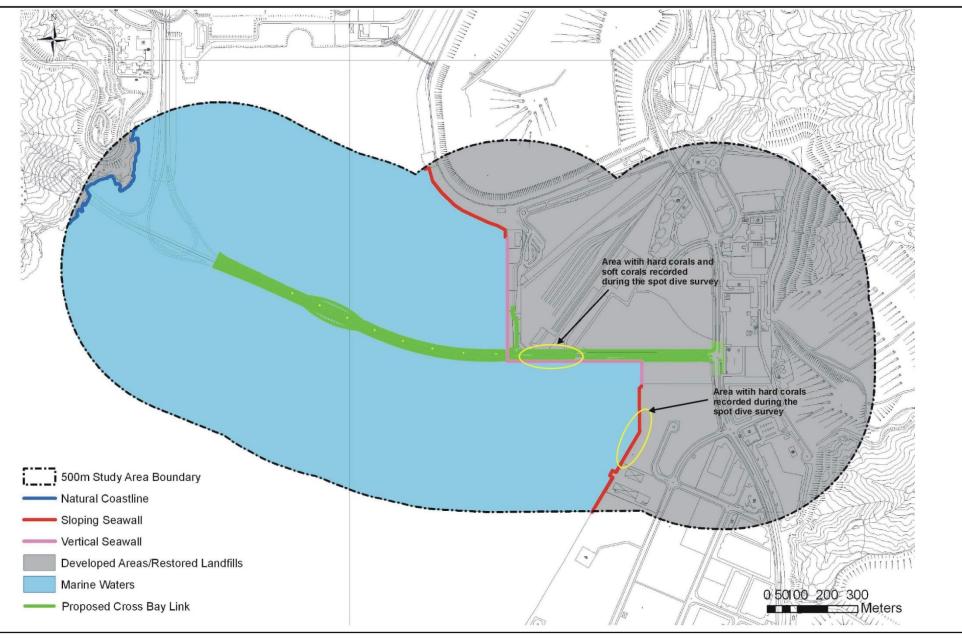

\$DATE\$

| <b>EDD</b> | 土木工程拓展署<br>Civil Engineering and<br>Development Department | ARUP Ove Arup & Partners<br>Hong Kong Limited | Agreement No. CE 43/2008(HY) | Drawing Title                                         |     |                         |              | Drown | Dec 2012 |                |                    |  |
|------------|------------------------------------------------------------|-----------------------------------------------|------------------------------|-------------------------------------------------------|-----|-------------------------|--------------|-------|----------|----------------|--------------------|--|
|            |                                                            |                                               |                              | Habitat Types in the vicinity of<br>The CBL alignment | в   | Second Issue            | 12/1         |       | Approved | 209506/EIA/MEC | 209506/EIA/MEC/003 |  |
|            |                                                            |                                               |                              |                                                       | A F | First Issue Description | 4/11<br>Date | Scale |          | Stotus Final   | Rev. B             |  |