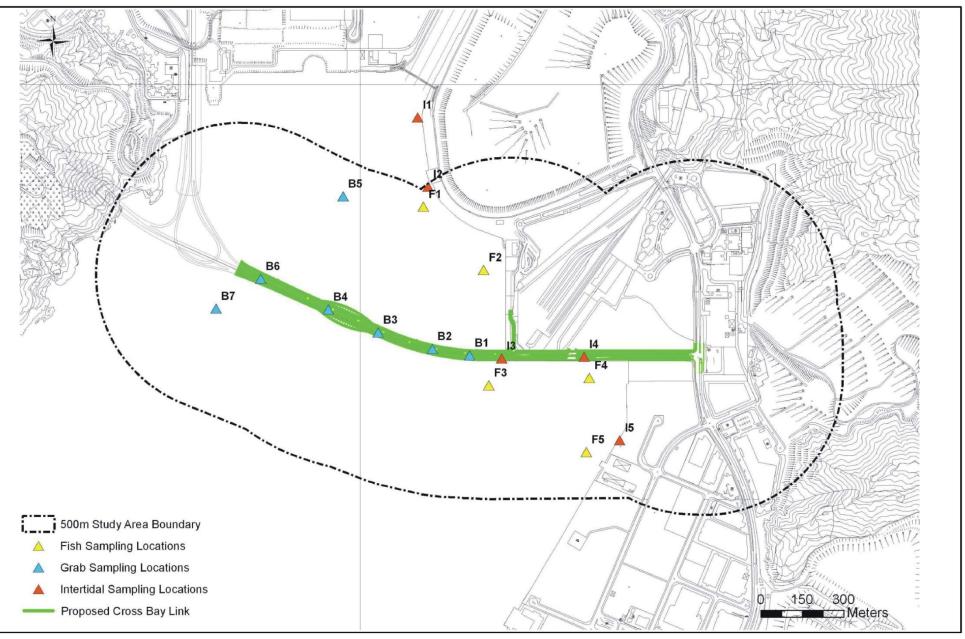

DV : SUSFRS

SDATE\$

|  | 土木工程拓展署<br>Civil Engineering and<br>Development Department | ARUP Ove Arup & Partners<br>Hong Kong Limited | Job Title | Drawing Title                                       |                                | _            | Drown        | Date Dec 2012 |                |        |
|--|------------------------------------------------------------|-----------------------------------------------|-----------|-----------------------------------------------------|--------------------------------|--------------|--------------|---------------|----------------|--------|
|  |                                                            |                                               |           | Sampling Points for Marine Ecological<br>Survey (b) | B Second Issue                 | 12/1         | Checked<br>2 | Approved      | 209506/EIA/MEC | /002Б  |
|  |                                                            |                                               |           |                                                     | A First Issue Rev. Description | 4/11<br>Date | Scale        |               | Stotus Final   | Rev. B |