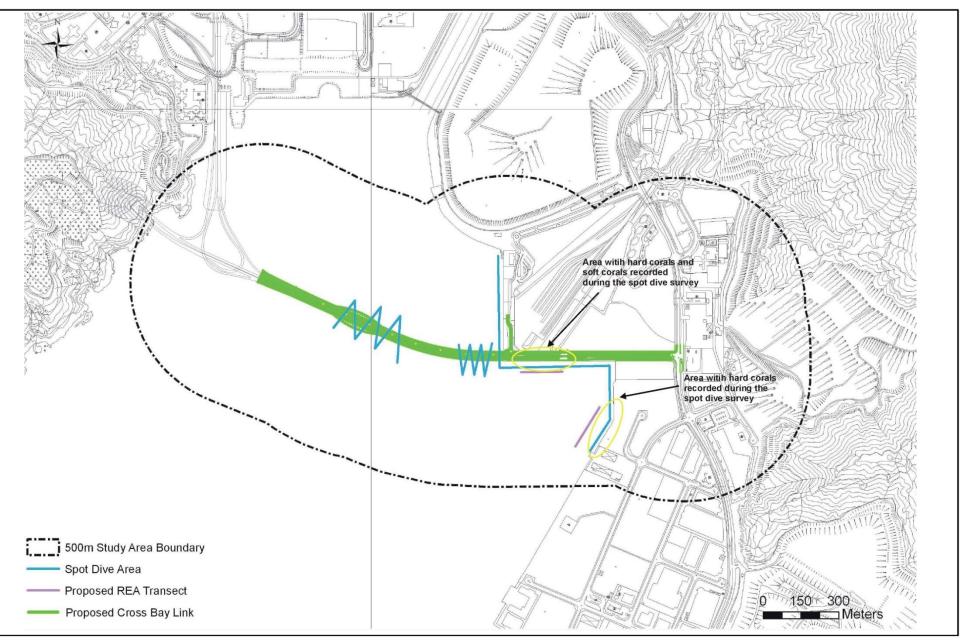

\$DATE\$

|  | 土木工程拓展署<br>Civil Engineering and<br>Development Department | ARUP Ove Arup & Partners<br>Hong Kong Limited | Agreement No. CE 43/2008(HY) | Drawing Title                                       |                  |               | Drown | Date Dec 2012 | 209506/EIA/MEC/002a |   |
|--|------------------------------------------------------------|-----------------------------------------------|------------------------------|-----------------------------------------------------|------------------|---------------|-------|---------------|---------------------|---|
|  |                                                            |                                               |                              | Sampling Points for Marine Ecological<br>Survey (a) | B Second Issue   | 12/12<br>4/11 |       | Approved      |                     |   |
|  |                                                            |                                               |                              |                                                     | Rev. Description | Date          |       |               | Final               | В |