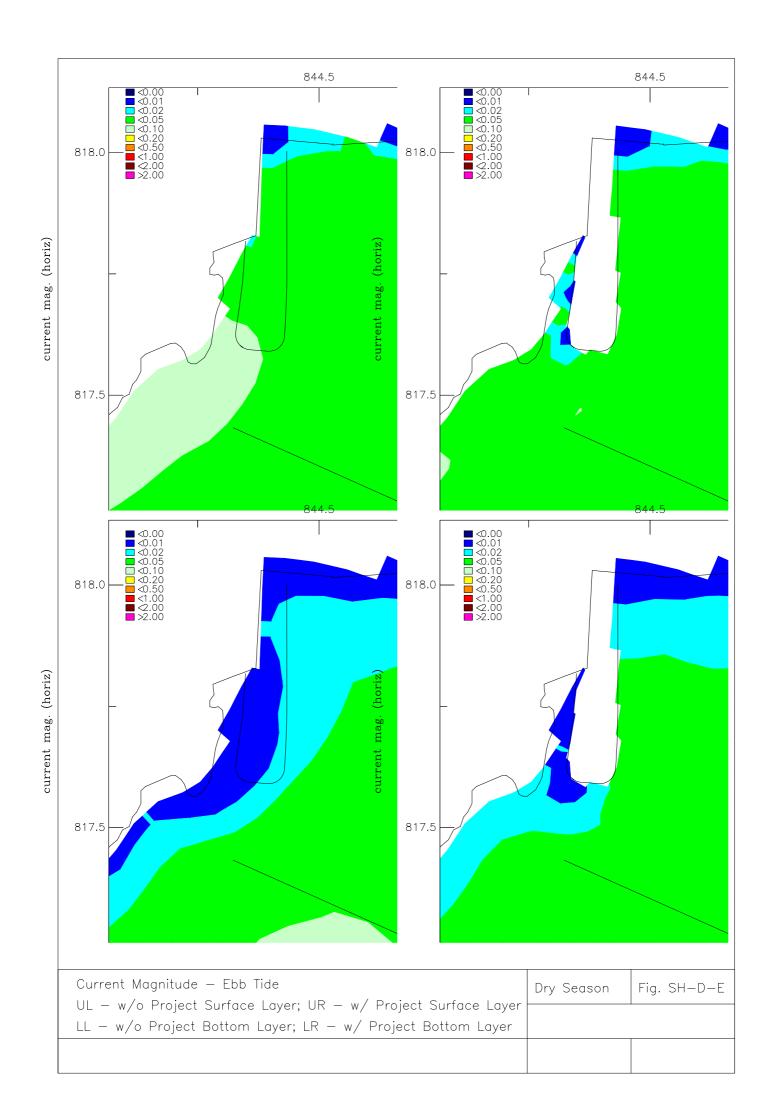

## List of Plots with Model Results for Operational Phase

| ID     | Season | Description                                                  |
|--------|--------|--------------------------------------------------------------|
| OP001  | Dry    | Velocity Vector                                              |
| OP002  | Dry    | Accumulative Flow (Victoria Harbour & Junk Bay)              |
| OP003  | Dry    | Accumulative Flow (Lei Yu Mun & Tathong Channel)             |
| OP004  | Dry    | Time Series Plot for Depth Averaged Velocity                 |
| OP005  | Wet    | Velocity Vector                                              |
| OP006  | Wet    | Accumulative Flow (Victoria Harbour & Junk Bay)              |
| OP007  | Wet    | Accumulative Flow (Lei Yu Mun & Tathong Channel)             |
| OP008  | Wet    | Time Series Plot for Depth Averaged Velocity                 |
| SH-D-E | Dry    | Velocity Profile during Ebb Tide (Zoom-in to Ocean Shores)   |
| SH-D-F | Dry    | Velocity Profile during Flood Tide (Zoom-in to Ocean Shores) |
| SH-W-E | Wet    | Velocity Profile during Ebb Tide (Zoom-in to Ocean Shores)   |
| SH-W-F | Wet    | Velocity Profile during Flood Tide (Zoom-in to Ocean Shores) |