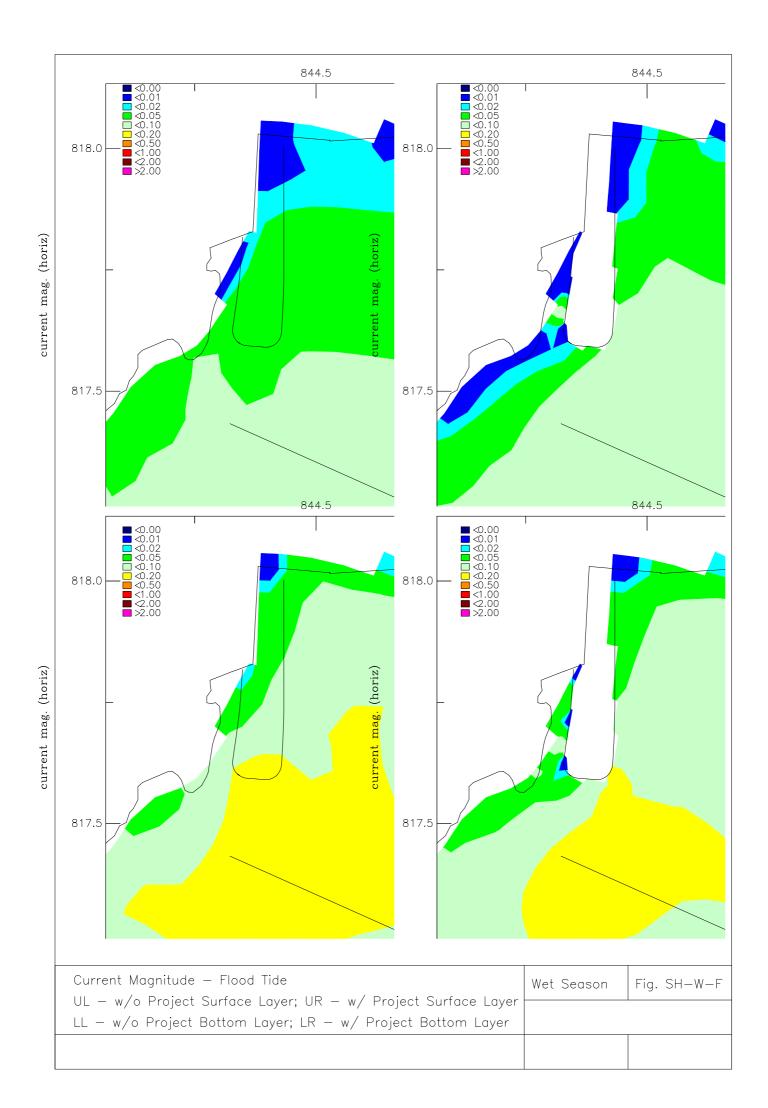

## List of Plots with Model Results for Operational Phase

| ID     | Season | Description                                                  |
|--------|--------|--------------------------------------------------------------|
| OP001  | Dry    | Velocity Vector                                              |
| OP002  | Dry    | Accumulative Flow (Victoria Harbour & Junk Bay)              |
| OP003  | Dry    | Accumulative Flow (Lei Yu Mun & Tathong Channel)             |
| OP004  | Dry    | Time Series Plot for Depth Averaged Velocity                 |
| OP005  | Wet    | Velocity Vector                                              |
| OP006  | Wet    | Accumulative Flow (Victoria Harbour & Junk Bay)              |
| OP007  | Wet    | Accumulative Flow (Lei Yu Mun & Tathong Channel)             |
| OP008  | Wet    | Time Series Plot for Depth Averaged Velocity                 |
| SH-D-E | Dry    | Velocity Profile during Ebb Tide (Zoom-in to Ocean Shores)   |
| SH-D-F | Dry    | Velocity Profile during Flood Tide (Zoom-in to Ocean Shores) |
| SH-W-E | Wet    | Velocity Profile during Ebb Tide (Zoom-in to Ocean Shores)   |
| SH-W-F | Wet    | Velocity Profile during Flood Tide (Zoom-in to Ocean Shores) |