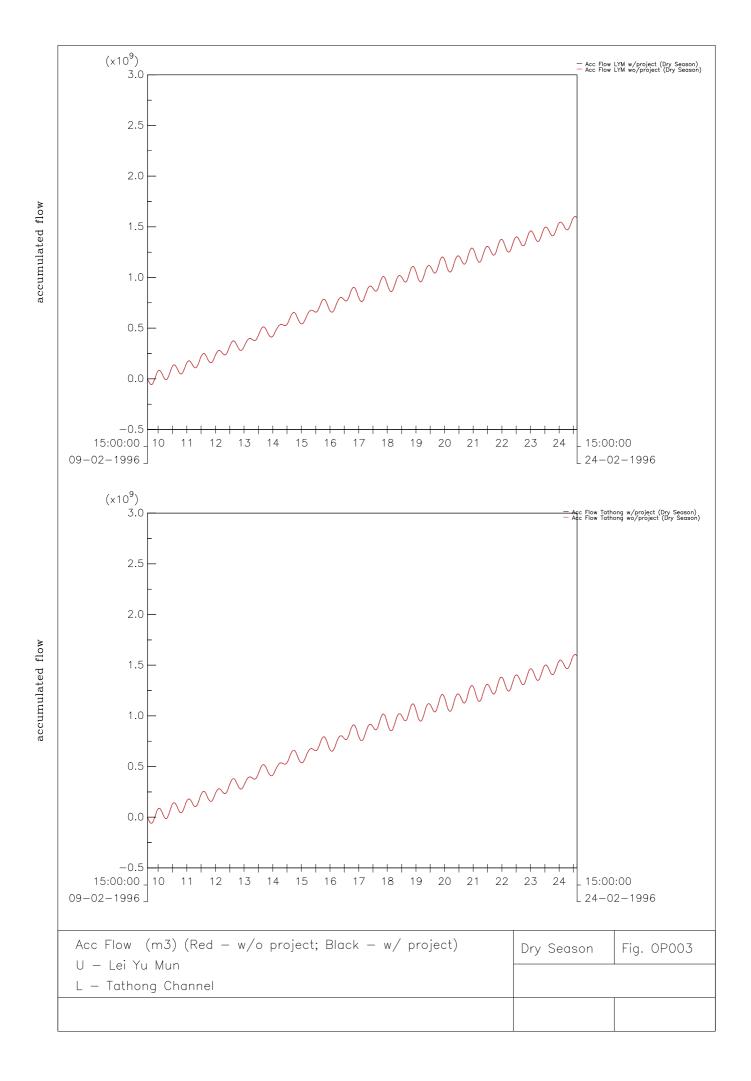

## List of Plots with Model Results for Operational Phase

| ID     | Season | Description                                                  |
|--------|--------|--------------------------------------------------------------|
| OP001  | Dry    | Velocity Vector                                              |
| OP002  | Dry    | Accumulative Flow (Victoria Harbour & Junk Bay)              |
| OP003  | Dry    | Accumulative Flow (Lei Yu Mun & Tathong Channel)             |
| OP004  | Dry    | Time Series Plot for Depth Averaged Velocity                 |
| OP005  | Wet    | Velocity Vector                                              |
| OP006  | Wet    | Accumulative Flow (Victoria Harbour & Junk Bay)              |
| OP007  | Wet    | Accumulative Flow (Lei Yu Mun & Tathong Channel)             |
| OP008  | Wet    | Time Series Plot for Depth Averaged Velocity                 |
| SH-D-E | Dry    | Velocity Profile during Ebb Tide (Zoom-in to Ocean Shores)   |
| SH-D-F | Dry    | Velocity Profile during Flood Tide (Zoom-in to Ocean Shores) |
| SH-W-E | Wet    | Velocity Profile during Ebb Tide (Zoom-in to Ocean Shores)   |
| SH-W-F | Wet    | Velocity Profile during Flood Tide (Zoom-in to Ocean Shores) |