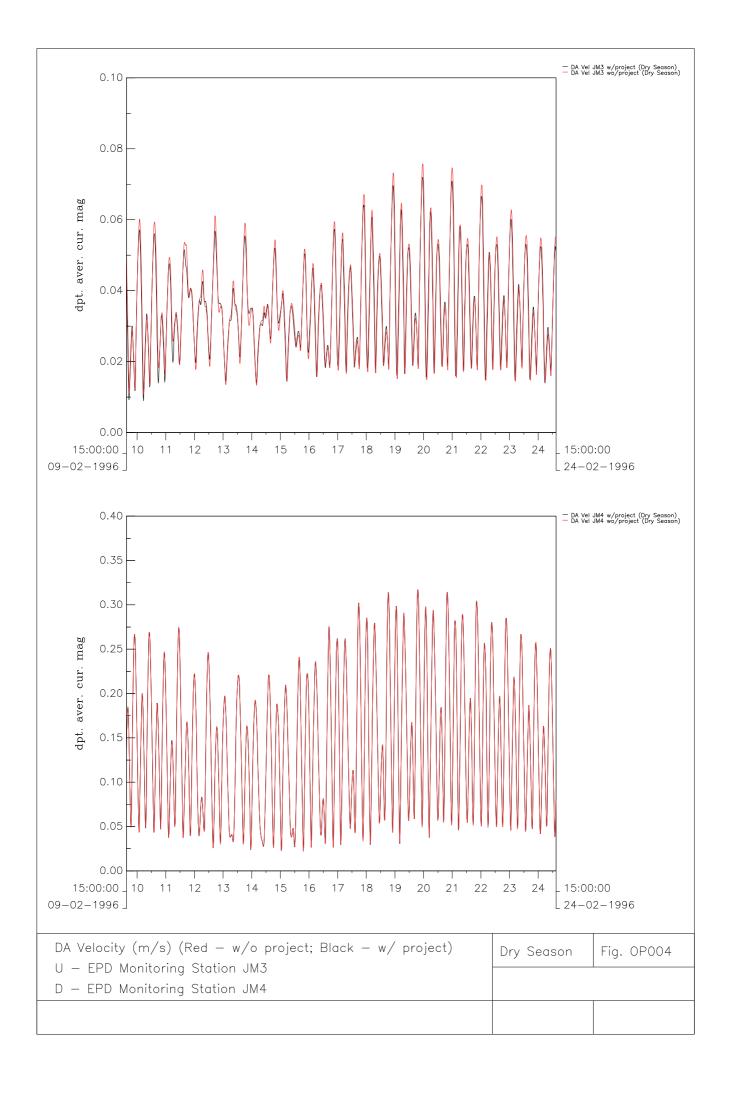

## List of Plots with Model Results for Operational Phase

| ID     | Season | Description                                                  |
|--------|--------|--------------------------------------------------------------|
| OP001  | Dry    | Velocity Vector                                              |
| OP002  | Dry    | Accumulative Flow (Victoria Harbour & Junk Bay)              |
| OP003  | Dry    | Accumulative Flow (Lei Yu Mun & Tathong Channel)             |
| OP004  | Dry    | Time Series Plot for Depth Averaged Velocity                 |
| OP005  | Wet    | Velocity Vector                                              |
| OP006  | Wet    | Accumulative Flow (Victoria Harbour & Junk Bay)              |
| OP007  | Wet    | Accumulative Flow (Lei Yu Mun & Tathong Channel)             |
| OP008  | Wet    | Time Series Plot for Depth Averaged Velocity                 |
| SH-D-E | Dry    | Velocity Profile during Ebb Tide (Zoom-in to Ocean Shores)   |
| SH-D-F | Dry    | Velocity Profile during Flood Tide (Zoom-in to Ocean Shores) |
| SH-W-E | Wet    | Velocity Profile during Ebb Tide (Zoom-in to Ocean Shores)   |
| SH-W-F | Wet    | Velocity Profile during Flood Tide (Zoom-in to Ocean Shores) |