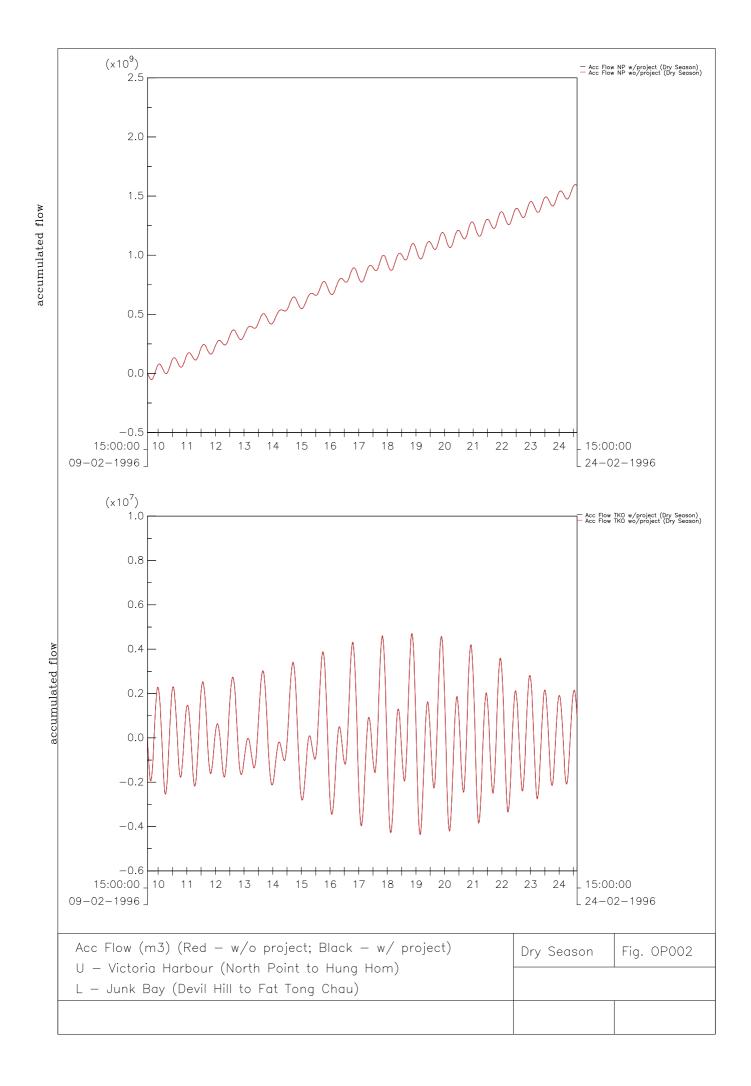

## List of Plots with Model Results for Operational Phase

| ID     | Season | Description                                                  |
|--------|--------|--------------------------------------------------------------|
| OP001  | Dry    | Velocity Vector                                              |
| OP002  | Dry    | Accumulative Flow (Victoria Harbour & Junk Bay)              |
| OP003  | Dry    | Accumulative Flow (Lei Yu Mun & Tathong Channel)             |
| OP004  | Dry    | Time Series Plot for Depth Averaged Velocity                 |
| OP005  | Wet    | Velocity Vector                                              |
| OP006  | Wet    | Accumulative Flow (Victoria Harbour & Junk Bay)              |
| OP007  | Wet    | Accumulative Flow (Lei Yu Mun & Tathong Channel)             |
| OP008  | Wet    | Time Series Plot for Depth Averaged Velocity                 |
| SH-D-E | Dry    | Velocity Profile during Ebb Tide (Zoom-in to Ocean Shores)   |
| SH-D-F | Dry    | Velocity Profile during Flood Tide (Zoom-in to Ocean Shores) |
| SH-W-E | Wet    | Velocity Profile during Ebb Tide (Zoom-in to Ocean Shores)   |
| SH-W-F | Wet    | Velocity Profile during Flood Tide (Zoom-in to Ocean Shores) |