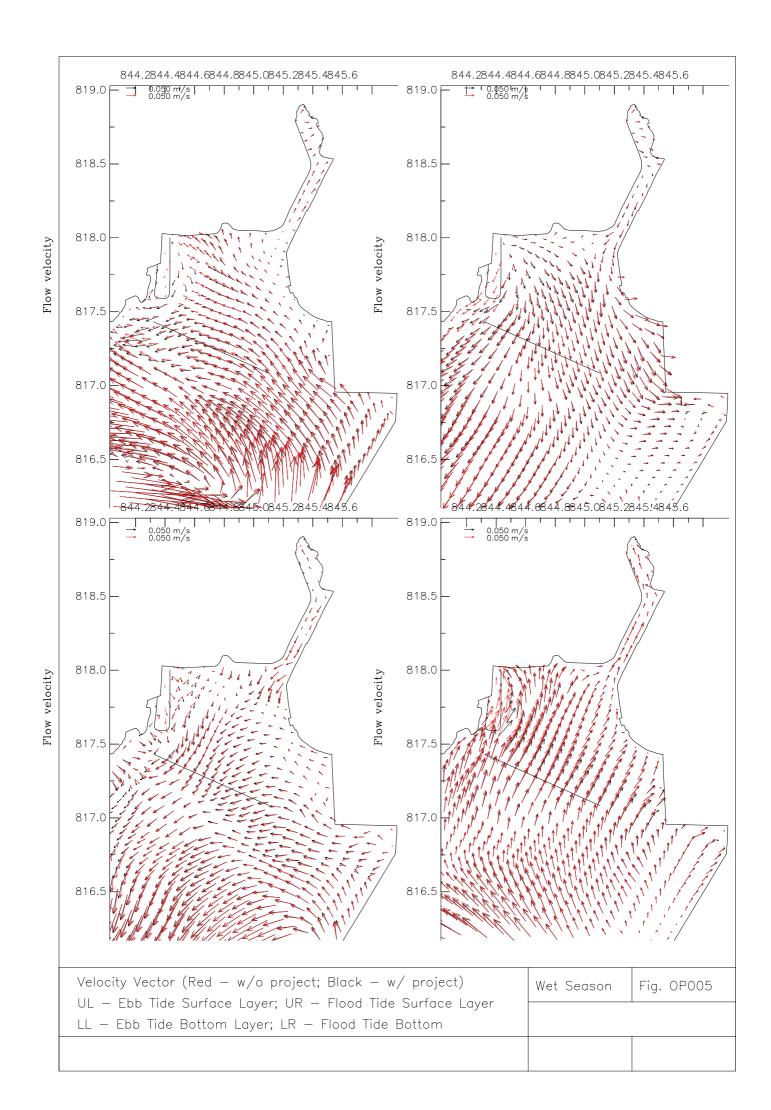

## List of Plots with Model Results for Operational Phase

| ID     | Season | Description                                                  |
|--------|--------|--------------------------------------------------------------|
| OP001  | Dry    | Velocity Vector                                              |
| OP002  | Dry    | Accumulative Flow (Victoria Harbour & Junk Bay)              |
| OP003  | Dry    | Accumulative Flow (Lei Yu Mun & Tathong Channel)             |
| OP004  | Dry    | Time Series Plot for Depth Averaged Velocity                 |
| OP005  | Wet    | Velocity Vector                                              |
| OP006  | Wet    | Accumulative Flow (Victoria Harbour & Junk Bay)              |
| OP007  | Wet    | Accumulative Flow (Lei Yu Mun & Tathong Channel)             |
| OP008  | Wet    | Time Series Plot for Depth Averaged Velocity                 |
| SH-D-E | Dry    | Velocity Profile during Ebb Tide (Zoom-in to Ocean Shores)   |
| SH-D-F | Dry    | Velocity Profile during Flood Tide (Zoom-in to Ocean Shores) |
| SH-W-E | Wet    | Velocity Profile during Ebb Tide (Zoom-in to Ocean Shores)   |
| SH-W-F | Wet    | Velocity Profile during Flood Tide (Zoom-in to Ocean Shores) |