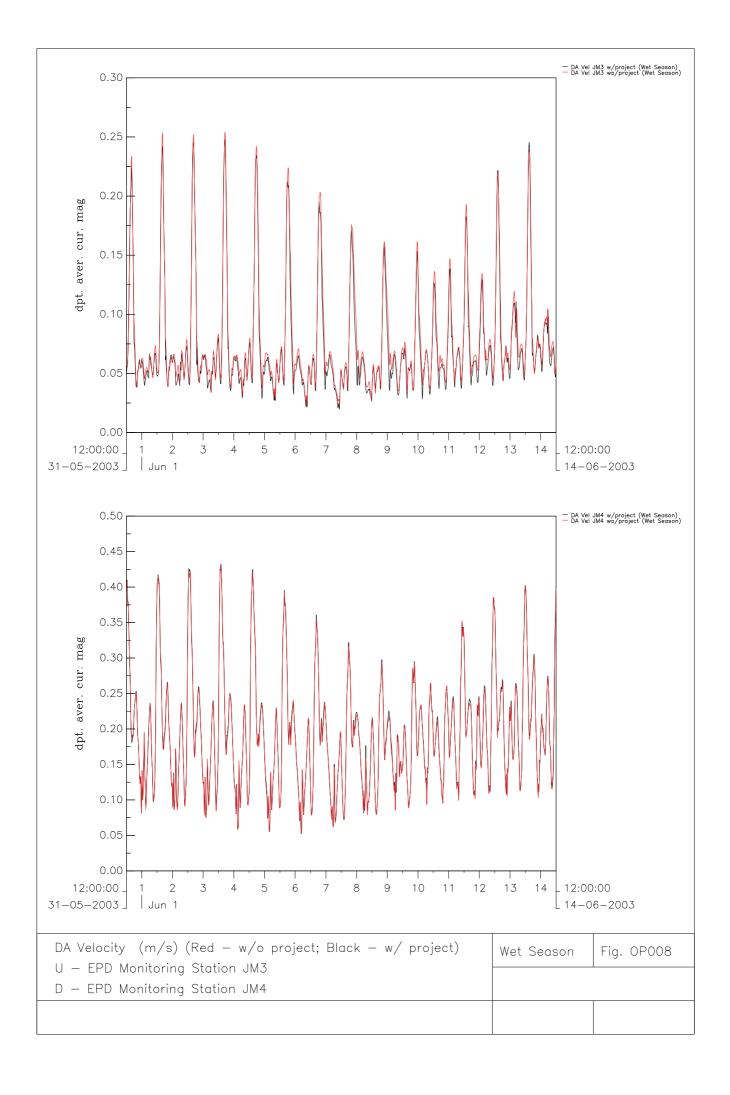

## List of Plots with Model Results for Operational Phase

| ID     | Season | Description                                                  |
|--------|--------|--------------------------------------------------------------|
| OP001  | Dry    | Velocity Vector                                              |
| OP002  | Dry    | Accumulative Flow (Victoria Harbour & Junk Bay)              |
| OP003  | Dry    | Accumulative Flow (Lei Yu Mun & Tathong Channel)             |
| OP004  | Dry    | Time Series Plot for Depth Averaged Velocity                 |
| OP005  | Wet    | Velocity Vector                                              |
| OP006  | Wet    | Accumulative Flow (Victoria Harbour & Junk Bay)              |
| OP007  | Wet    | Accumulative Flow (Lei Yu Mun & Tathong Channel)             |
| OP008  | Wet    | Time Series Plot for Depth Averaged Velocity                 |
| SH-D-E | Dry    | Velocity Profile during Ebb Tide (Zoom-in to Ocean Shores)   |
| SH-D-F | Dry    | Velocity Profile during Flood Tide (Zoom-in to Ocean Shores) |
| SH-W-E | Wet    | Velocity Profile during Ebb Tide (Zoom-in to Ocean Shores)   |
| SH-W-F | Wet    | Velocity Profile during Flood Tide (Zoom-in to Ocean Shores) |