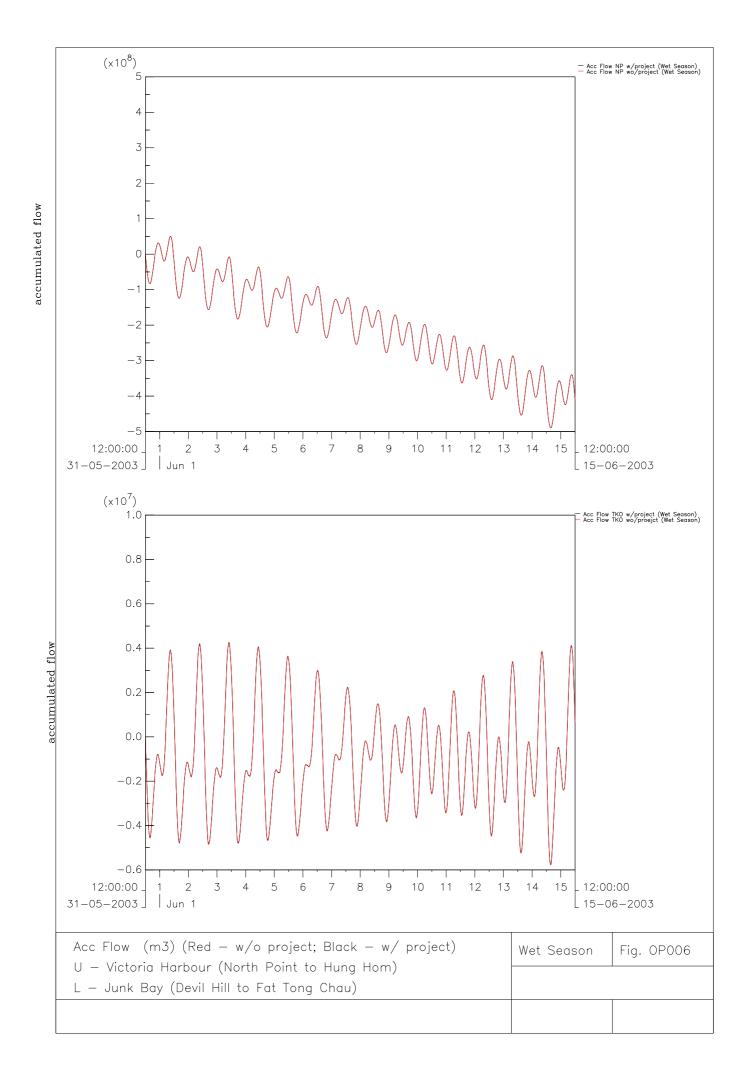

## List of Plots with Model Results for Operational Phase

| ID     | Season | Description                                                  |
|--------|--------|--------------------------------------------------------------|
| OP001  | Dry    | Velocity Vector                                              |
| OP002  | Dry    | Accumulative Flow (Victoria Harbour & Junk Bay)              |
| OP003  | Dry    | Accumulative Flow (Lei Yu Mun & Tathong Channel)             |
| OP004  | Dry    | Time Series Plot for Depth Averaged Velocity                 |
| OP005  | Wet    | Velocity Vector                                              |
| OP006  | Wet    | Accumulative Flow (Victoria Harbour & Junk Bay)              |
| OP007  | Wet    | Accumulative Flow (Lei Yu Mun & Tathong Channel)             |
| OP008  | Wet    | Time Series Plot for Depth Averaged Velocity                 |
| SH-D-E | Dry    | Velocity Profile during Ebb Tide (Zoom-in to Ocean Shores)   |
| SH-D-F | Dry    | Velocity Profile during Flood Tide (Zoom-in to Ocean Shores) |
| SH-W-E | Wet    | Velocity Profile during Ebb Tide (Zoom-in to Ocean Shores)   |
| SH-W-F | Wet    | Velocity Profile during Flood Tide (Zoom-in to Ocean Shores) |