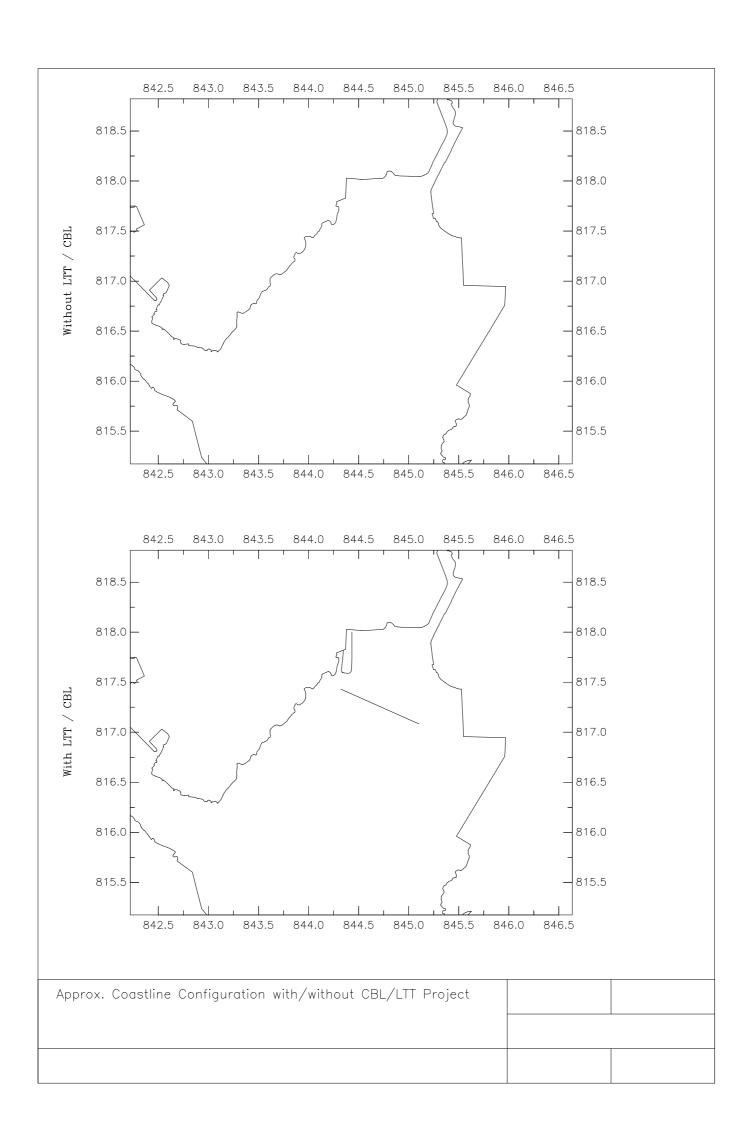

## List of Plots with Model Results for Operational Phase

| ID     | Season | Description                                                  |
|--------|--------|--------------------------------------------------------------|
| OP001  | Dry    | Velocity Vector                                              |
| OP002  | Dry    | Accumulative Flow (Victoria Harbour & Junk Bay)              |
| OP003  | Dry    | Accumulative Flow (Lei Yu Mun & Tathong Channel)             |
| OP004  | Dry    | Time Series Plot for Depth Averaged Velocity                 |
| OP005  | Wet    | Velocity Vector                                              |
| OP006  | Wet    | Accumulative Flow (Victoria Harbour & Junk Bay)              |
| OP007  | Wet    | Accumulative Flow (Lei Yu Mun & Tathong Channel)             |
| OP008  | Wet    | Time Series Plot for Depth Averaged Velocity                 |
| SH-D-E | Dry    | Velocity Profile during Ebb Tide (Zoom-in to Ocean Shores)   |
| SH-D-F | Dry    | Velocity Profile during Flood Tide (Zoom-in to Ocean Shores) |
| SH-W-E | Wet    | Velocity Profile during Ebb Tide (Zoom-in to Ocean Shores)   |
| SH-W-F | Wet    | Velocity Profile during Flood Tide (Zoom-in to Ocean Shores) |