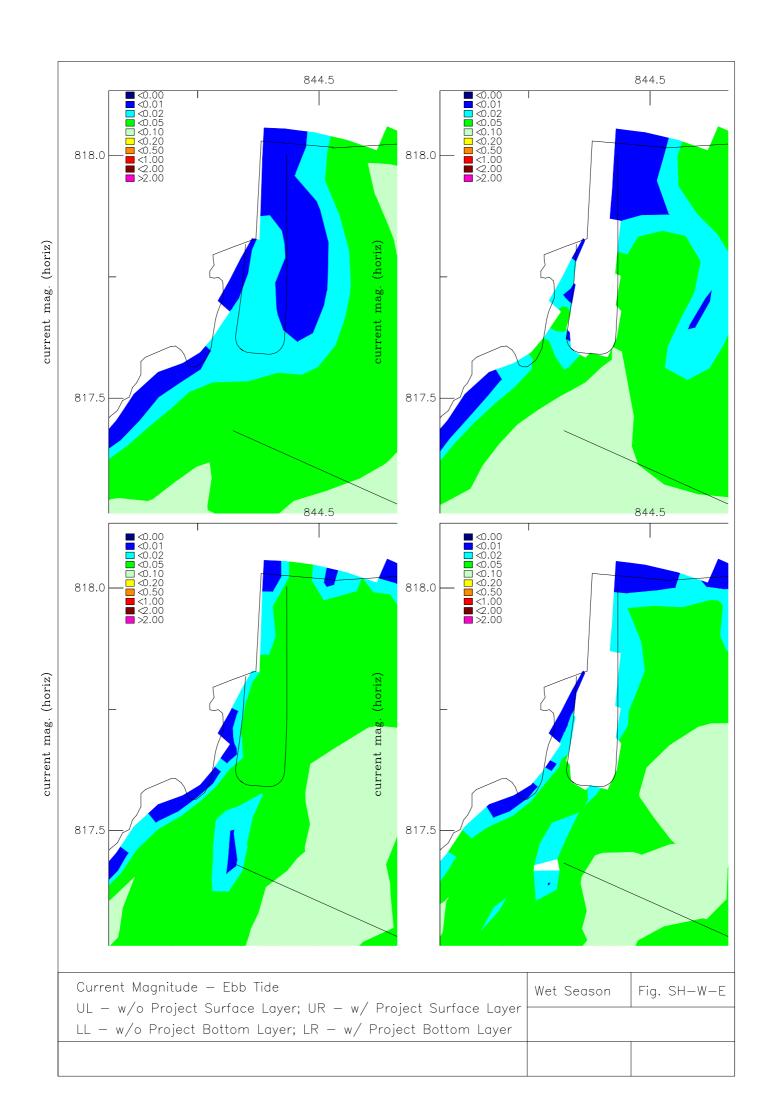

## List of Plots with Model Results for Operational Phase

| ID     | Season | Description                                                  |
|--------|--------|--------------------------------------------------------------|
| OP001  | Dry    | Velocity Vector                                              |
| OP002  | Dry    | Accumulative Flow (Victoria Harbour & Junk Bay)              |
| OP003  | Dry    | Accumulative Flow (Lei Yu Mun & Tathong Channel)             |
| OP004  | Dry    | Time Series Plot for Depth Averaged Velocity                 |
| OP005  | Wet    | Velocity Vector                                              |
| OP006  | Wet    | Accumulative Flow (Victoria Harbour & Junk Bay)              |
| OP007  | Wet    | Accumulative Flow (Lei Yu Mun & Tathong Channel)             |
| OP008  | Wet    | Time Series Plot for Depth Averaged Velocity                 |
| SH-D-E | Dry    | Velocity Profile during Ebb Tide (Zoom-in to Ocean Shores)   |
| SH-D-F | Dry    | Velocity Profile during Flood Tide (Zoom-in to Ocean Shores) |
| SH-W-E | Wet    | Velocity Profile during Ebb Tide (Zoom-in to Ocean Shores)   |
| SH-W-F | Wet    | Velocity Profile during Flood Tide (Zoom-in to Ocean Shores) |