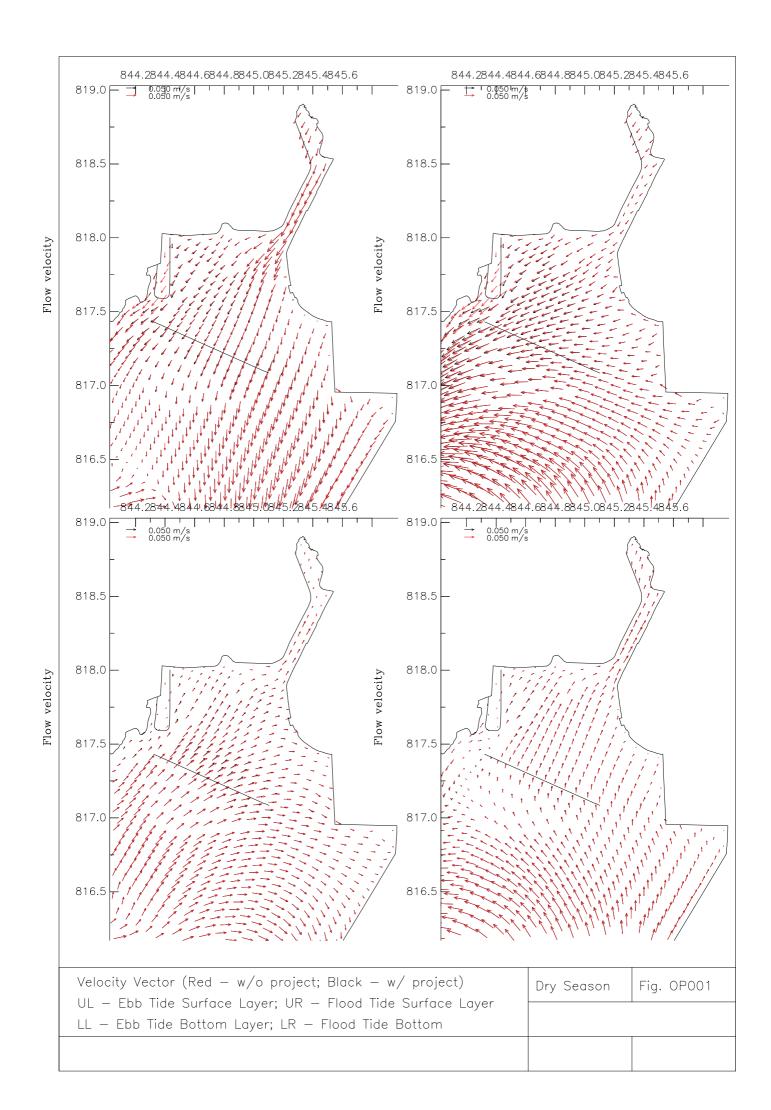

## List of Plots with Model Results for Operational Phase

| ID     | Season | Description                                                  |
|--------|--------|--------------------------------------------------------------|
| OP001  | Dry    | Velocity Vector                                              |
| OP002  | Dry    | Accumulative Flow (Victoria Harbour & Junk Bay)              |
| OP003  | Dry    | Accumulative Flow (Lei Yu Mun & Tathong Channel)             |
| OP004  | Dry    | Time Series Plot for Depth Averaged Velocity                 |
| OP005  | Wet    | Velocity Vector                                              |
| OP006  | Wet    | Accumulative Flow (Victoria Harbour & Junk Bay)              |
| OP007  | Wet    | Accumulative Flow (Lei Yu Mun & Tathong Channel)             |
| OP008  | Wet    | Time Series Plot for Depth Averaged Velocity                 |
| SH-D-E | Dry    | Velocity Profile during Ebb Tide (Zoom-in to Ocean Shores)   |
| SH-D-F | Dry    | Velocity Profile during Flood Tide (Zoom-in to Ocean Shores) |
| SH-W-E | Wet    | Velocity Profile during Ebb Tide (Zoom-in to Ocean Shores)   |
| SH-W-F | Wet    | Velocity Profile during Flood Tide (Zoom-in to Ocean Shores) |