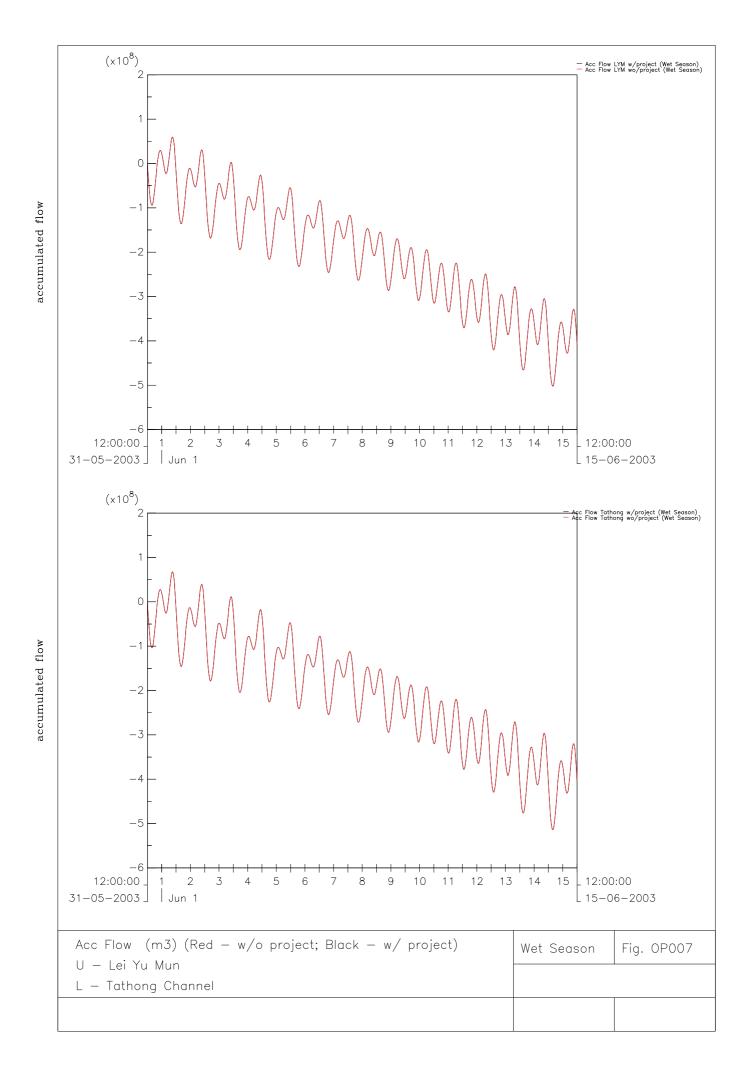

## List of Plots with Model Results for Operational Phase

| ID     | Season | Description                                                  |
|--------|--------|--------------------------------------------------------------|
| OP001  | Dry    | Velocity Vector                                              |
| OP002  | Dry    | Accumulative Flow (Victoria Harbour & Junk Bay)              |
| OP003  | Dry    | Accumulative Flow (Lei Yu Mun & Tathong Channel)             |
| OP004  | Dry    | Time Series Plot for Depth Averaged Velocity                 |
| OP005  | Wet    | Velocity Vector                                              |
| OP006  | Wet    | Accumulative Flow (Victoria Harbour & Junk Bay)              |
| OP007  | Wet    | Accumulative Flow (Lei Yu Mun & Tathong Channel)             |
| OP008  | Wet    | Time Series Plot for Depth Averaged Velocity                 |
| SH-D-E | Dry    | Velocity Profile during Ebb Tide (Zoom-in to Ocean Shores)   |
| SH-D-F | Dry    | Velocity Profile during Flood Tide (Zoom-in to Ocean Shores) |
| SH-W-E | Wet    | Velocity Profile during Ebb Tide (Zoom-in to Ocean Shores)   |
| SH-W-F | Wet    | Velocity Profile during Flood Tide (Zoom-in to Ocean Shores) |