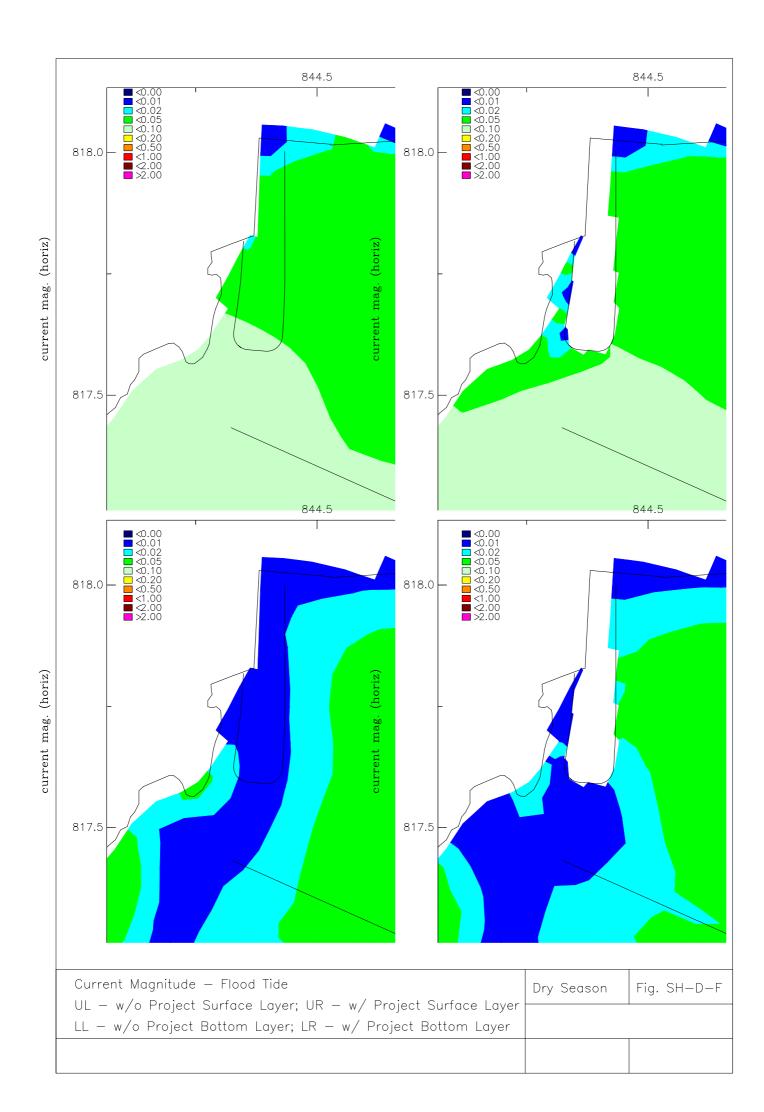

## List of Plots with Model Results for Operational Phase

| ID     | Season | Description                                                  |
|--------|--------|--------------------------------------------------------------|
| OP001  | Dry    | Velocity Vector                                              |
| OP002  | Dry    | Accumulative Flow (Victoria Harbour & Junk Bay)              |
| OP003  | Dry    | Accumulative Flow (Lei Yu Mun & Tathong Channel)             |
| OP004  | Dry    | Time Series Plot for Depth Averaged Velocity                 |
| OP005  | Wet    | Velocity Vector                                              |
| OP006  | Wet    | Accumulative Flow (Victoria Harbour & Junk Bay)              |
| OP007  | Wet    | Accumulative Flow (Lei Yu Mun & Tathong Channel)             |
| OP008  | Wet    | Time Series Plot for Depth Averaged Velocity                 |
| SH-D-E | Dry    | Velocity Profile during Ebb Tide (Zoom-in to Ocean Shores)   |
| SH-D-F | Dry    | Velocity Profile during Flood Tide (Zoom-in to Ocean Shores) |
| SH-W-E | Wet    | Velocity Profile during Ebb Tide (Zoom-in to Ocean Shores)   |
| SH-W-F | Wet    | Velocity Profile during Flood Tide (Zoom-in to Ocean Shores) |