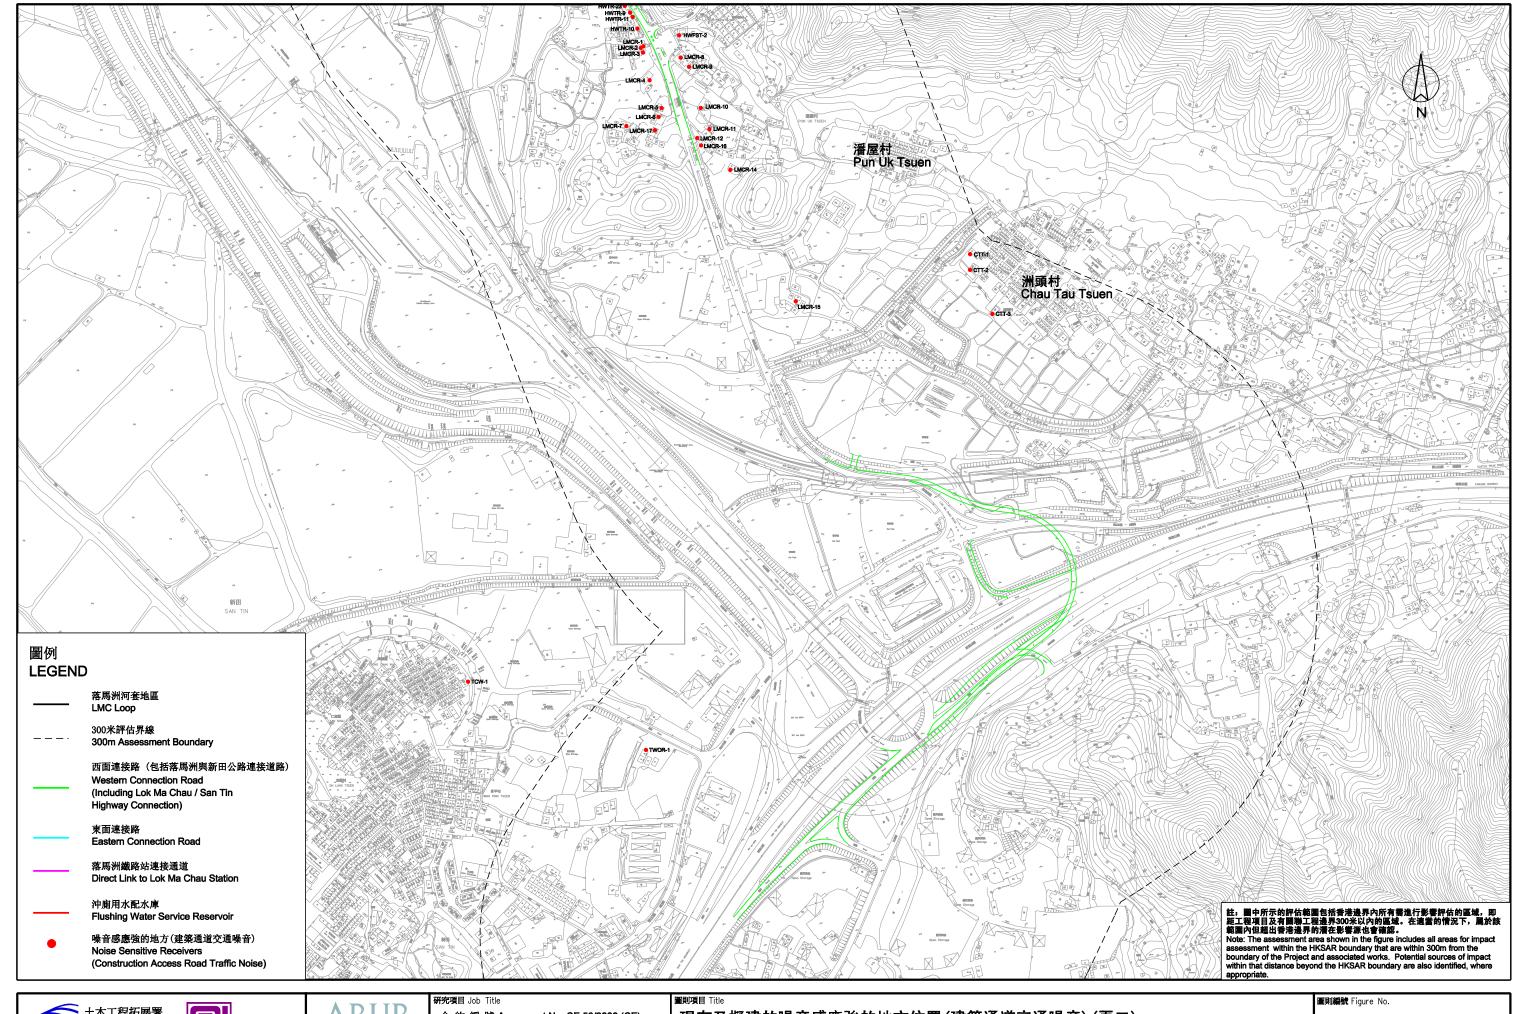

4.5a

合約編號 Agreement No. CE 53/2008 (CE) 落馬洲河套地區發展規劃及工程研究 - 勘查研究 Planning and Engineering Study on Development of Lok Ma Chau Loop - Investigation

現存及擬建的噪音感應強的地方位置(建築通道交通噪音)(頁三) Locations of Existing and Planned Noise Sensitive Receivers (Construction Access Road Traffic Noise)(Sheet 3 of 3)