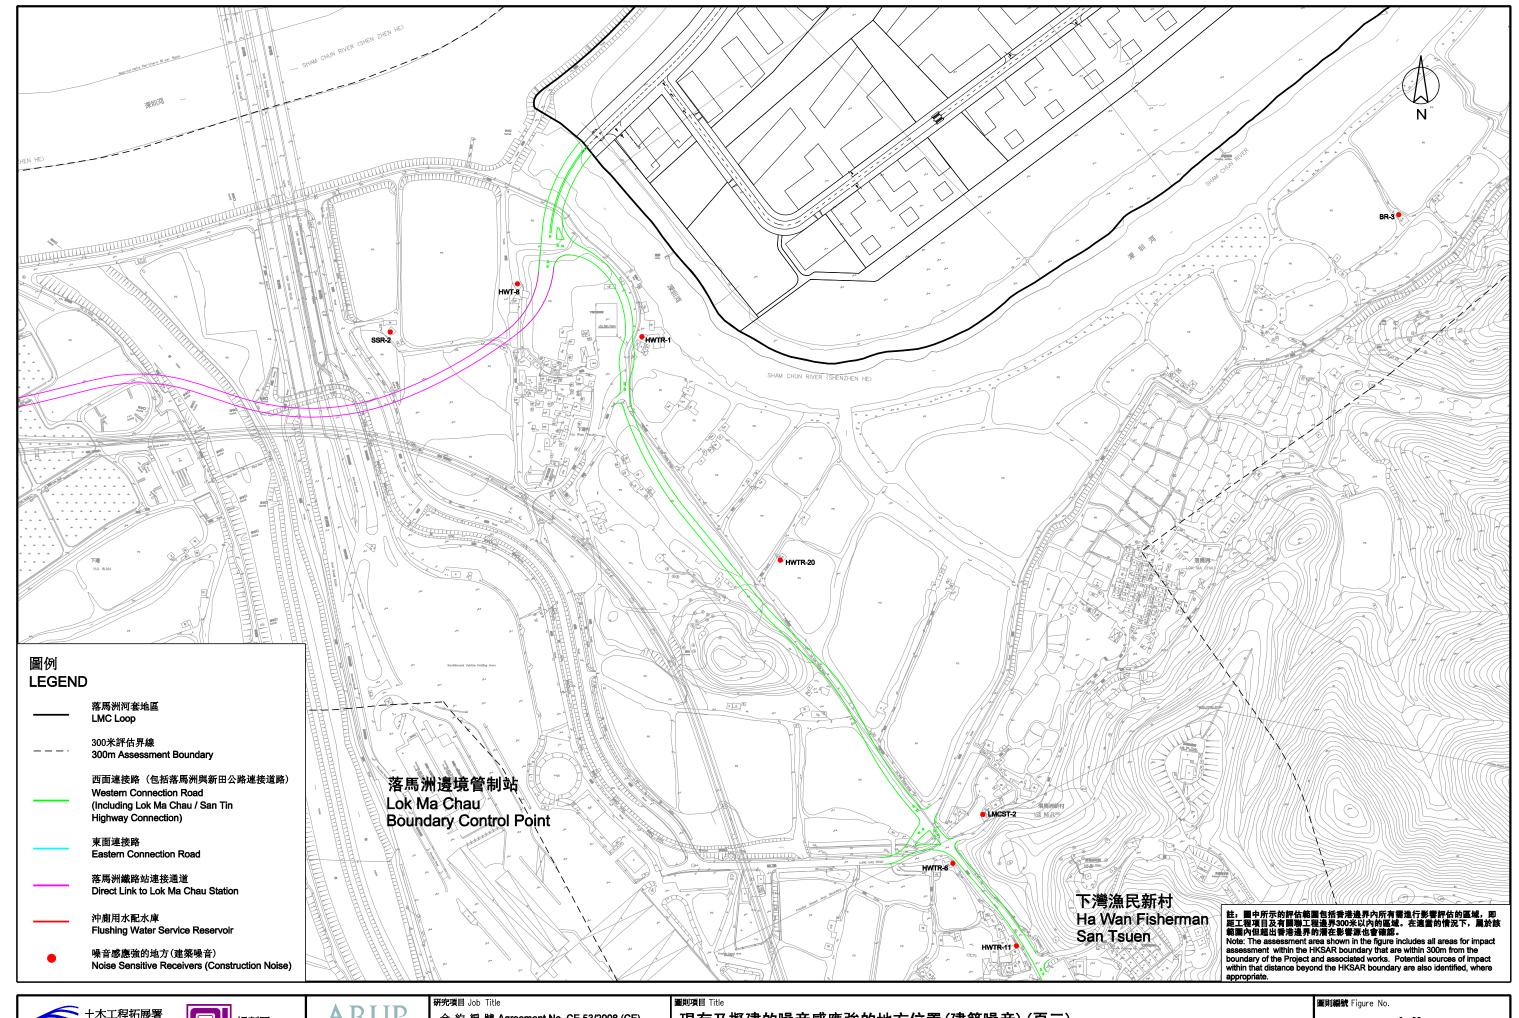

落馬洲河套地區發展規劃及工程研究 - 勘查研究 Planning and Engineering Study on Development of Lok Ma Chau Loop - Investigation

現存及擬建的噪音感應強的地方位置(建築噪音)(頁二) Locations of Existing and Planned Noise Sensitive Receivers (Construction Noise) (Sheet 2 of 5)