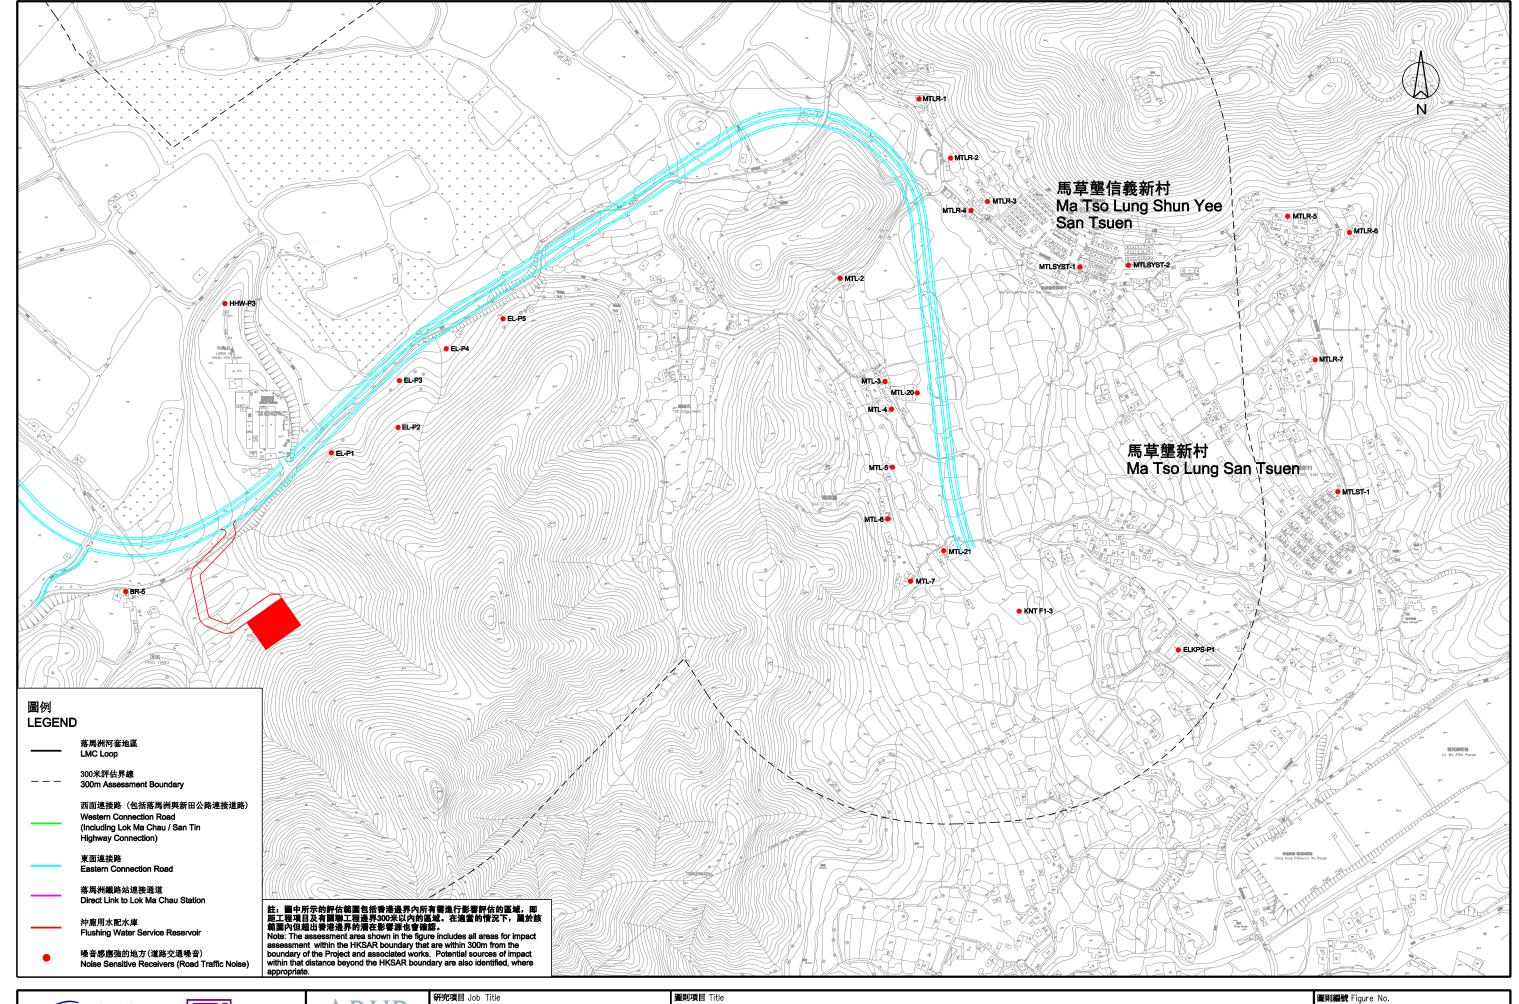

4.5b

Planning and Engineering Study on Development of Lok Ma Chau Loop - Investigation

Locations of Existing and Planned Noise Sensitive Receivers (Road Traffic Noise) (Sheet 1 of 5)

合約編號 Agreement No. CE 53/2008 (CE) 落馬洲河套地區發展規劃及工程研究 - 勘查研究 Planning and Engineering Study on Development of Lok Ma Chau Loop - Investigation 現存及擬建的噪音感應強的地方位置(道路交通噪音)(頁二) Locations of Existing and Planned Noise Sensitive Receivers (Road Traffic Noise) (Sheet 2 of 5)