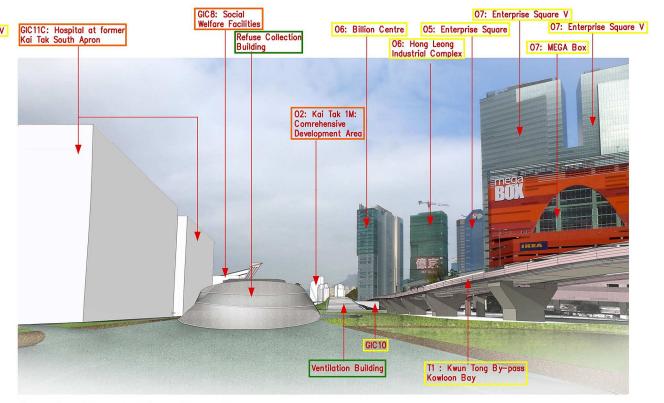

09: Kai Tak Runway Precinct Hotel Belt GIC11:Hospital at former Kai Tak South, Apron Day 1 without efuse Collection Building Mitigation Measures

**Existing Condition** 

Drawing title Date Description

View Point No. 1 Photomontages -16th Floor, Megabox

Date Scale NTS Original Size File name Drawing No. C Copyright reserved Figure 9.17.1

24/JUNE/2013

Figure 9 17 1.dgn

CAD FILE : \$FILE\$

**EXISTING DEVELOPMENTS** 

GIC10: Jordan Valley Box Culvert: DSD Desilting Building & Pumping