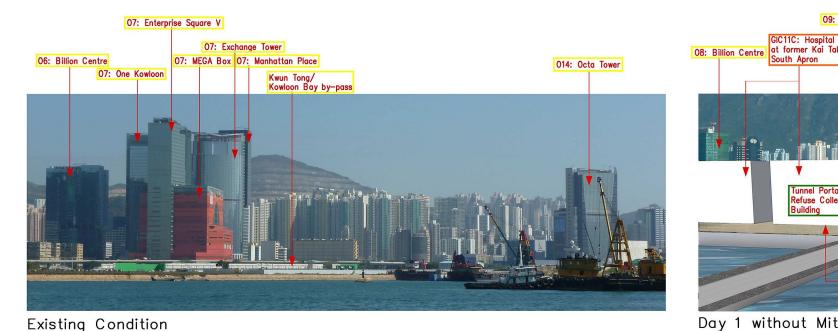

09: Kai Tak Runway Precinct Hotel Belt GIC11:Hospital at former Kai Tak South, Apron Day 1 without efuse Collection Building Mitigation Measures

**Existing Condition** 

Drawing title Date Description

View Point No. 1 Photomontages -16th Floor, Megabox

Date Scale NTS Original Size File name Drawing No. C Copyright reserved Figure 9.17.1

24/JUNE/2013

Figure 9 17 1.dgn

CAD FILE : \$FILE\$

**EXISTING DEVELOPMENTS** 

GIC10: Jordan Valley Box Culvert: DSD Desilting Building & Pumping