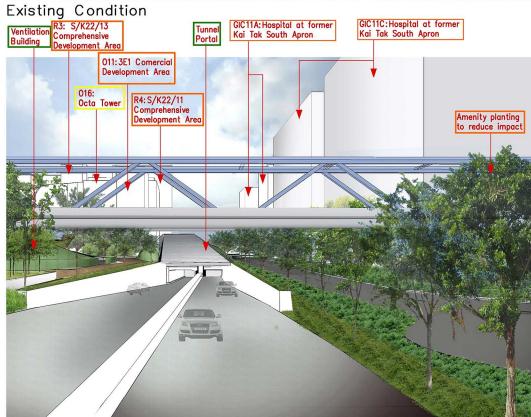

Day 1 without Mitigation Measures

| Portal | Po

Comprehensive Development Area

Otta: Tower Octo Tower Development Area

Otta: Tower Development Area

Otta: Tower Development Area

Otta: Tower Development Area

Otta: Tower Development Area

10 Years with Mitigation Measures

Day 1 with Mitigation Measures

Date

Drawing title

View Point No. 2 Photomontages — Trunk Road T2 & Road L18

| Original<br>Size | Λ 5         | Scale NTS   |        | Date   | 24/JUNE/2013      |  |  |
|------------------|-------------|-------------|--------|--------|-------------------|--|--|
|                  |             | file name   |        |        | Figure 9 17 2.dgn |  |  |
| © Copyrigh       | nt reserved | Drawing No. | Figure | 9.17.2 | Rev.              |  |  |