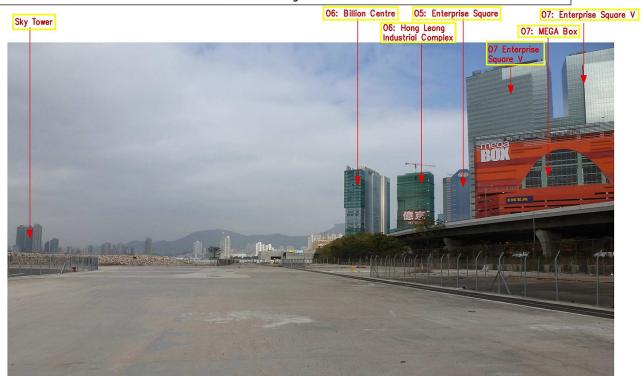

09: Kai Tak Runway Precinct Hotel Belt GIC11:Hospital at former Kai Tak South, Apron Day 1 without efuse Collection Building Mitigation Measures

**Existing Condition** 

Drawing title Date Description

View Point No. 1 Photomontages -16th Floor, Megabox

Date Scale NTS Original Size File name Drawing No. C Copyright reserved Figure 9.17.1

24/JUNE/2013

Figure 9 17 1.dgn

CAD FILE : \$FILE\$

**EXISTING DEVELOPMENTS** 

GIC10: Jordan Valley Box Culvert: DSD Desilting Building & Pumping