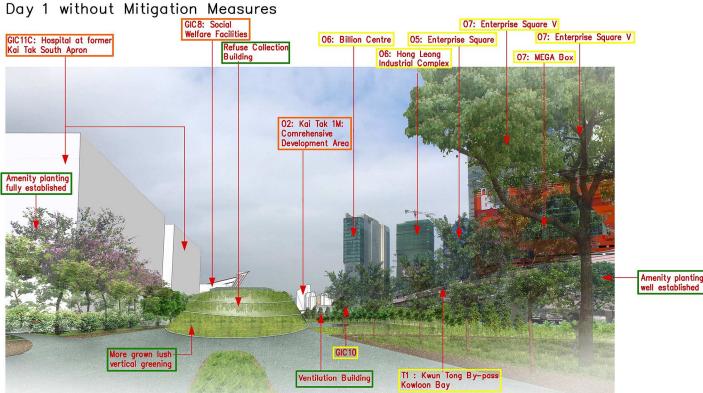

Day 1 without Mitigation Measures

| Portal | Po

Comprehensive Development Area

Otta: Tower Octo Tower Development Area

Otta: Tower Development Area

Otta: Tower Development Area

Otta: Tower Development Area

Otta: Tower Development Area