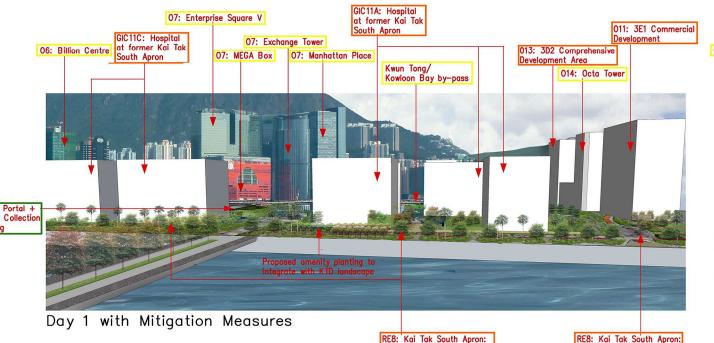

### AGREEMENT NO. CE 38/2008(HY)

015: 3E1 Com

017: 3D4 Comprehensive

014: Octa Tower

TRUNK ROAD T2 + ASSOCIATED BUILDINGS

PROPOSED DEVELOPMENTS BY OTHERS

EXISTING DEVELOPMENTS

Please note: The future Kai Tak development does not form part of the Trunk Road T2 Project and is not for approval under this EIA submission. The information shown within these photomontages is indicative and provided to show the Trunk Road T2 & associated buildings in context with the surrounding area.

Day 1 without Mitigation Measures

09: Enterprise Square V

09: Exchange Tower

09: Manhattan Place

9: MEGA Box

GIC11C: Hospital

RE8: Kai Tak South Apror

GIC11A: Hospital

Kwun Tong/ Kowloon Bay by-pass

RE8: Kai Tak South Apron: Kowloon Bay Square

Date

Drawing title

Southern Promenade

View Point No. 4 Photomontages — Top Floor Proposed Residential Block: R3 Runway Precinct Housing Development