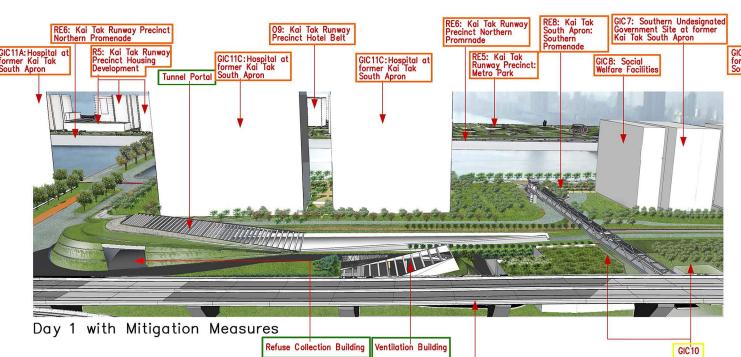

10 Years with Mitigation Measures

Day 1 with Mitigation Measures

Date

Drawing title

View Point No. 2 Photomontages — Trunk Road T2 & Road L18

| Original<br>Size | Λ 5         | Scale NTS   |        | Date   | 24/JUNE/2013      |  |  |
|------------------|-------------|-------------|--------|--------|-------------------|--|--|
|                  |             | file name   |        |        | Figure 9 17 2.dgn |  |  |
| © Copyrigh       | nt reserved | Drawing No. | Figure | 9.17.2 | Rev.              |  |  |