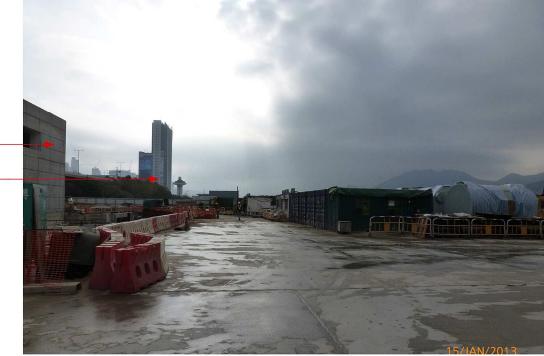

09: Kai Tak Runway Precinct Hotel Belt GIC11:Hospital at former Kai Tak South, Apron Day 1 without efuse Collection Building Mitigation Measures

**Existing Condition** 

Drawing title Date Description

View Point No. 1 Photomontages -16th Floor, Megabox

Date Scale NTS Original Size File name Drawing No. C Copyright reserved Figure 9.17.1

24/JUNE/2013

Figure 9 17 1.dgn

CAD FILE : \$FILE\$

**EXISTING DEVELOPMENTS** 

GIC10: Jordan Valley Box Culvert: DSD Desilting Building & Pumping