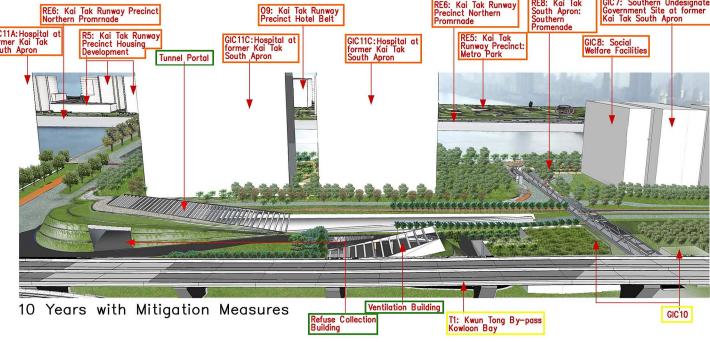

10 Years with Mitigation Measures

Day 1 with Mitigation Measures

Date

Drawing title

View Point No. 2 Photomontages — Trunk Road T2 & Road L18

| Original<br>Size | Λ 5         | Scale NTS   |        | Date   | 24/JUNE/2013      |  |  |
|------------------|-------------|-------------|--------|--------|-------------------|--|--|
|                  |             | file name   |        |        | Figure 9 17 2.dgn |  |  |
| © Copyrigh       | nt reserved | Drawing No. | Figure | 9.17.2 | Rev.              |  |  |