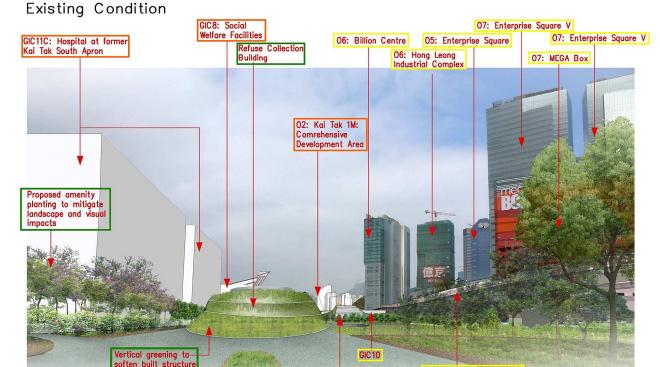

09: Kai Tak Runway Precinct Hotel Belt GIC11:Hospital at former Kai Tak South, Apron Day 1 without efuse Collection Building Mitigation Measures

**Existing Condition** 

Drawing title Date Description

View Point No. 1 Photomontages -16th Floor, Megabox

Date Scale NTS Original Size File name Drawing No. C Copyright reserved Figure 9.17.1

24/JUNE/2013

Figure 9 17 1.dgn

CAD FILE : \$FILE\$

**EXISTING DEVELOPMENTS** 

GIC10: Jordan Valley Box Culvert: DSD Desilting Building & Pumping