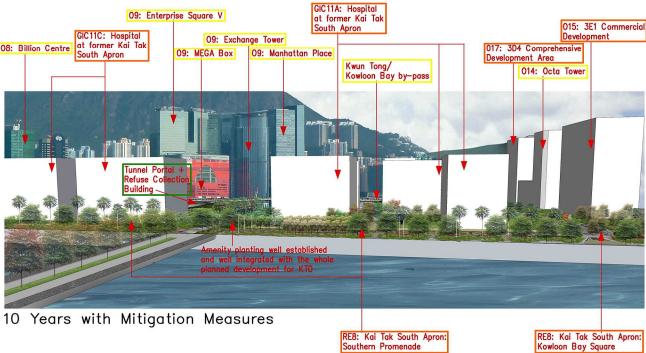

Ventilation Building

Drawing title

Day 1 with Mitigation Measures

Description

Date

10 Years with Mitigation Measures

View Point No. 3 Photomontages — Trunk Road T2, Refuse Collection Road D4

| 163              |             |             |        |        |          |      |       |
|------------------|-------------|-------------|--------|--------|----------|------|-------|
| Original<br>Size | Λ 5 Ι       | Scale NTS   |        | Date   | 05/J     | ULY/ | 2013  |
|                  |             | file nome   |        |        | Figure 9 | 17 3 | 3.dgr |
| C Copyrigh       | nt reserved | Drawing No. | Figure | 9.17.3 |          | Rev. | F     |