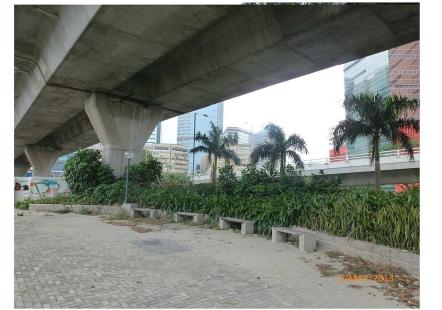

LR7 — Amenity Area (under Kwun Tong By—pass)

LR8 - Derelict / Disturbed Land (KTD South Apron)

LR10 - Artificial Shoreline (KTD South Apron)

LR11 - Amenity Area (Public Works Central Laboratory)

LR12 - Water Body (Kwun Tong Typhoon Shelter)