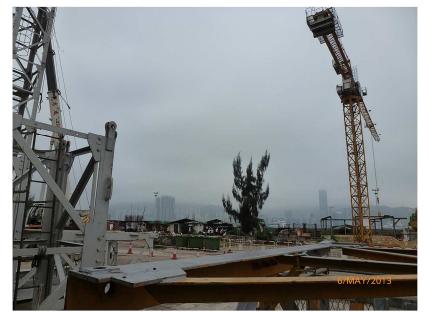

LR4 - Car Park (GW Parking Lot at Sheung Yee Road)

LR5 - Occupational Land (Kai Fuk Road Shell Garage)

LR3 — Roadside Planting (Sheung Yee Road)

LR6 — Amenity Area with Sitting Areas and Footpath (Kai Fuk Road / Kwun Tong By—pass)