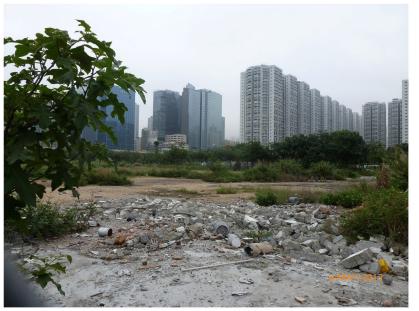

LR13 - Water Body (Victoria Harbour)

LR14 - Roadside Planting (Cha Kwo Ling Road)

LR16 — Derelict / Disturbed Land Proposed as Cha Kwo Ling Promenade Park by Others (Cha Kwo Ling Former Public Cargo Working Area)

LR17 — Derelict / Disturbed Land (Wai Lok Street Reclaimed Industrial Area)

Rev.

LR15 - Residential Landscape (Cha Kwo Ling Residential Area)

LR18 - Occupational Land (Wai Lok Street Garage)

| 17     | Scale       | Date         | 24/JUNE/2013     |  |
|--------|-------------|--------------|------------------|--|
| AD     | File nome   |              | Figure 9 7 3.dgn |  |
| served | Drawing No. | Figure 9.7.3 | Rev.<br>D        |  |