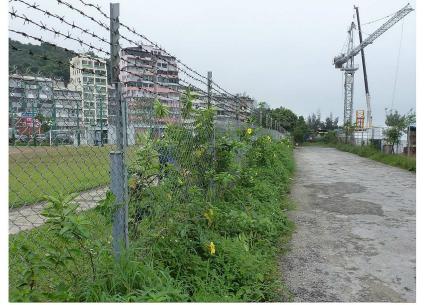

LR7 — Amenity Area (under Kwun Tong By—pass)

LR8 - Derelict / Disturbed Land (KTD South Apron)

LR10 - Artificial Shoreline (KTD South Apron)

LR11 - Amenity Area (Public Works Central Laboratory)

LR12 - Water Body (Kwun Tong Typhoon Shelter)