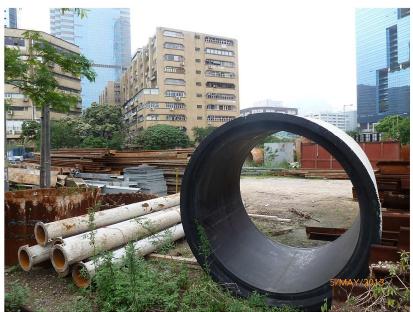

LR13 - Water Body (Victoria Harbour)

LR14 - Roadside Planting (Cha Kwo Ling Road)

LR16 — Derelict / Disturbed Land Proposed as Cha Kwo Ling Promenade Park by Others (Cha Kwo Ling Former Public Cargo Working Area)

LR17 — Derelict / Disturbed Land (Wai Lok Street Reclaimed Industrial Area)

Rev.

LR15 - Residential Landscape (Cha Kwo Ling Residential Area)

LR18 - Occupational Land (Wai Lok Street Garage)

| 17     | Scale       | Date         | 24/JUNE/2013     |  |
|--------|-------------|--------------|------------------|--|
| AD     | File nome   |              | Figure 9 7 3.dgn |  |
| served | Drawing No. | Figure 9.7.3 | Rev.<br>D        |  |