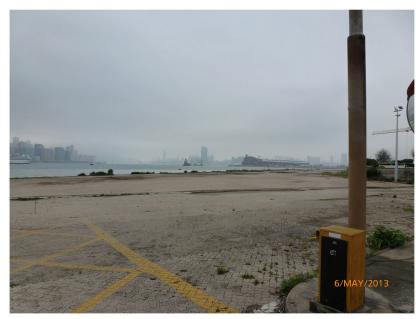

LR7 — Amenity Area (under Kwun Tong By—pass)

LR8 - Derelict / Disturbed Land (KTD South Apron)

LR10 - Artificial Shoreline (KTD South Apron)

LR11 - Amenity Area (Public Works Central Laboratory)

LR12 - Water Body (Kwun Tong Typhoon Shelter)

LR9 — Water Body (Kai Tak Approach Channel)

| 17     | Scale       |        | Date  | 05/JULY/2013     |
|--------|-------------|--------|-------|------------------|
| 13     | File nome   |        |       | Figure 9 7 2.dgn |
| served | Drawing No. | Figure | 9.7.2 | <b>Rev.</b><br>E |