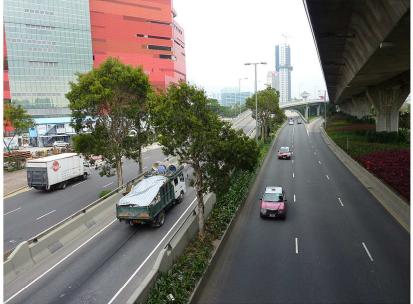

## AGREEMENT NO. CE 38/2008(HY) KAI TAK DEVELOPMENT - TRUNK ROAD T2 AND INFRASTRUCTURE AT SOUTH APRON - INVESTIGATION, DESIGN AND CONSTRUCTION

LR1 - Roadside Planting (Kai Fuk Road)

LR2 — Derelict / Disturbed Land Proposed as Open Space (Kai Fuk Road)

LR4 - Car Park (GW Parking Lot at Sheung Yee Road)

LR5 - Occupational Land (Kai Fuk Road Shell Garage)

LR3 — Roadside Planting (Sheung Yee Road)

LR6 — Amenity Area with Sitting Areas and Footpath (Kai Fuk Road / Kwun Tong By—pass)