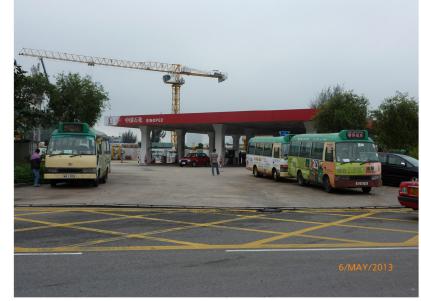

**BDATES** 

LR21 - Occupational Land (Wai Yip Street Car Park)

| ٩3     | Scale       |        | Date  | 05/JULY/2013 |           |
|--------|-------------|--------|-------|--------------|-----------|
|        | File nome   |        |       | Figure       | 9 7 4.dgn |
| served | Drawing No. | Figure | 9.7.4 |              | Rev.<br>E |