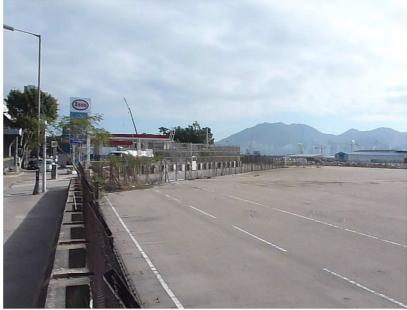

LR4 - Car Park (GW Parking Lot at Sheung Yee Road)

LR5 - Occupational Land (Kai Fuk Road Shell Garage)

LR3 — Roadside Planting (Sheung Yee Road)

LR6 — Amenity Area with Sitting Areas and Footpath (Kai Fuk Road / Kwun Tong By—pass)