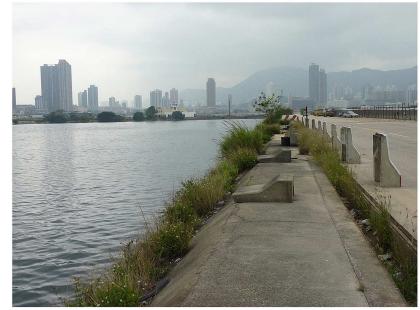

LR7 — Amenity Area (under Kwun Tong By—pass)

LR8 - Derelict / Disturbed Land (KTD South Apron)

LR10 - Artificial Shoreline (KTD South Apron)

LR11 - Amenity Area (Public Works Central Laboratory)

LR12 - Water Body (Kwun Tong Typhoon Shelter)

LR9 — Water Body (Kai Tak Approach Channel)

| 17     | Scale       |        | Date  | 05/JULY/2013     |
|--------|-------------|--------|-------|------------------|
| 13     | File nome   |        |       | Figure 9 7 2.dgn |
| served | Drawing No. | Figure | 9.7.2 | <b>Rev.</b><br>E |