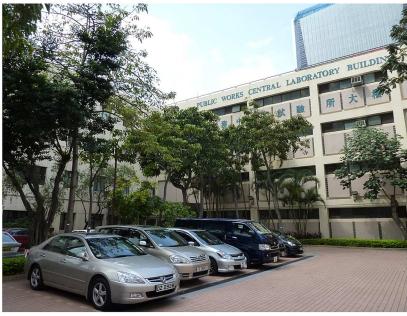

LR7 — Amenity Area (under Kwun Tong By—pass)

LR8 - Derelict / Disturbed Land (KTD South Apron)

LR10 - Artificial Shoreline (KTD South Apron)

LR11 - Amenity Area (Public Works Central Laboratory)

LR12 - Water Body (Kwun Tong Typhoon Shelter)