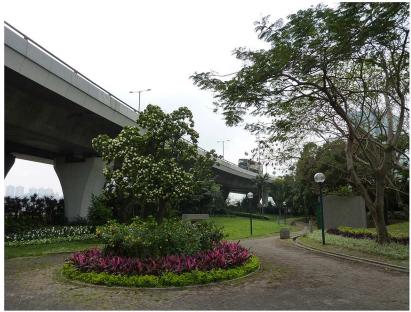

LR7 — Amenity Area (under Kwun Tong By—pass)

LR8 - Derelict / Disturbed Land (KTD South Apron)

LR10 - Artificial Shoreline (KTD South Apron)

LR11 - Amenity Area (Public Works Central Laboratory)

LR12 - Water Body (Kwun Tong Typhoon Shelter)