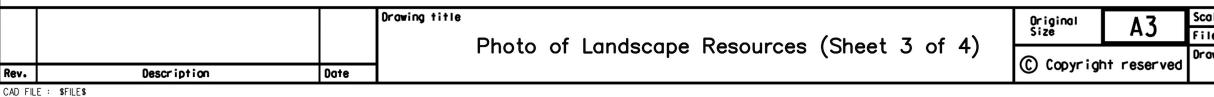

LR7 — Amenity Area (under Kwun Tong By—pass)

LR8 - Derelict / Disturbed Land (KTD South Apron)

LR10 - Artificial Shoreline (KTD South Apron)

LR11 - Amenity Area (Public Works Central Laboratory)

LR12 - Water Body (Kwun Tong Typhoon Shelter)