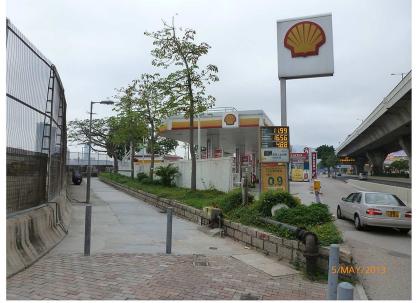

LR4 - Car Park (GW Parking Lot at Sheung Yee Road)

LR5 - Occupational Land (Kai Fuk Road Shell Garage)

LR3 — Roadside Planting (Sheung Yee Road)

LR6 — Amenity Area with Sitting Areas and Footpath (Kai Fuk Road / Kwun Tong By—pass)