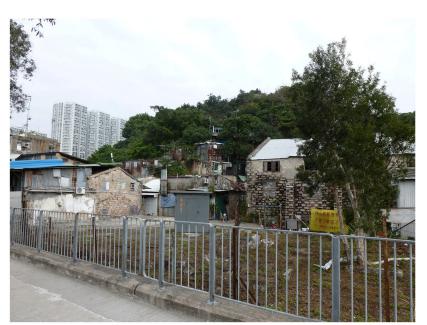

## AGREEMENT NO. CE 38/2008(HY) KAI TAK DEVELOPMENT - TRUNK ROAD T2 AND INFRASTRUCTURE AT SOUTH APRON - INVESTIGATION, DESIGN AND CONSTRUCTION

LR1 - Roadside Planting (Kai Fuk Road)

LR2 — Derelict / Disturbed Land Proposed as Open Space (Kai Fuk Road)

LR4 - Car Park (GW Parking Lot at Sheung Yee Road)

LR5 - Occupational Land (Kai Fuk Road Shell Garage)

LR3 — Roadside Planting (Sheung Yee Road)

LR6 — Amenity Area with Sitting Areas and Footpath (Kai Fuk Road / Kwun Tong By—pass)