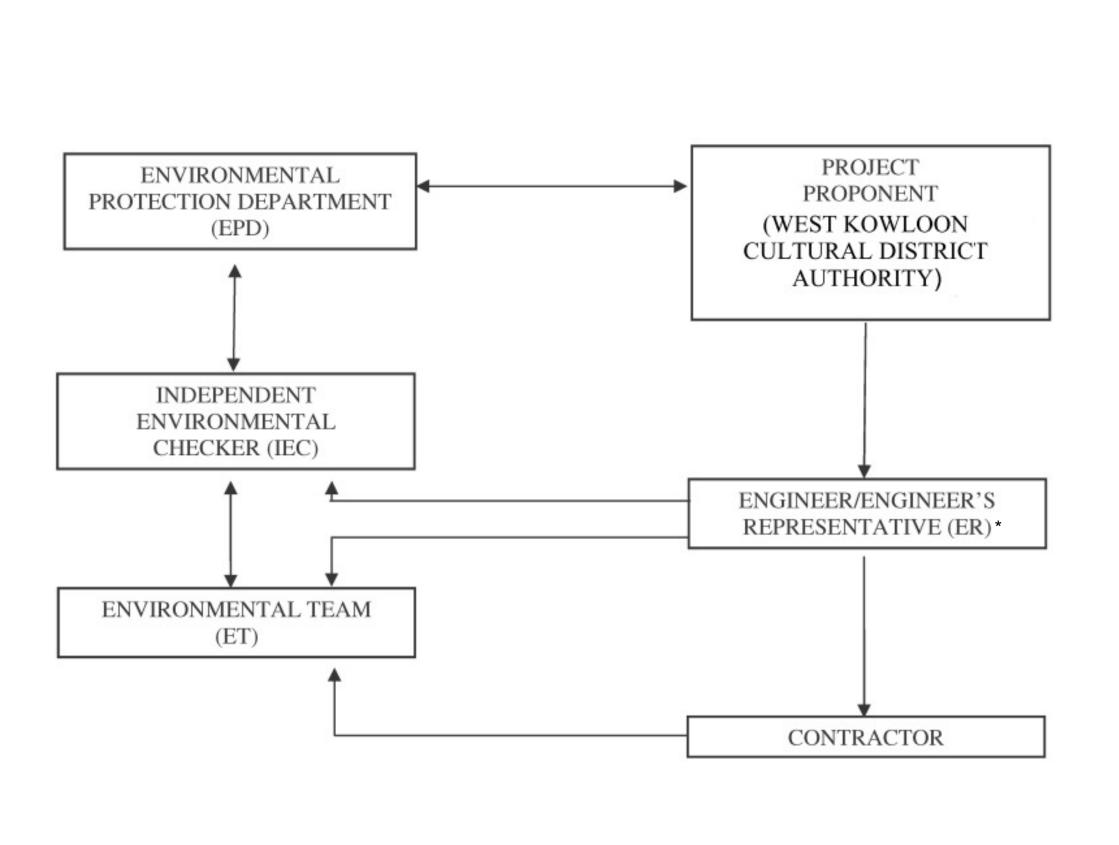

PROJECT CONSULTANCY STUDY FOR WEST KOWLOON CULTURAL DISTRICT DEVELOPMENT PLAN

PROJECT ORGANISATION CHART

| State PRE P1               |  |
|----------------------------|--|
| Drug check AM Approved AFK |  |
| Denum ADA Coopdination EC  |  |
| Designed MMH Engitherik EC |  |

FIGURE 1.2

\* WKCDA does not have an overall Engineer / Engineer's Representative for the whole project. Different construction projects within WKCD may have different arrangement such as appointment of a project management consultant.