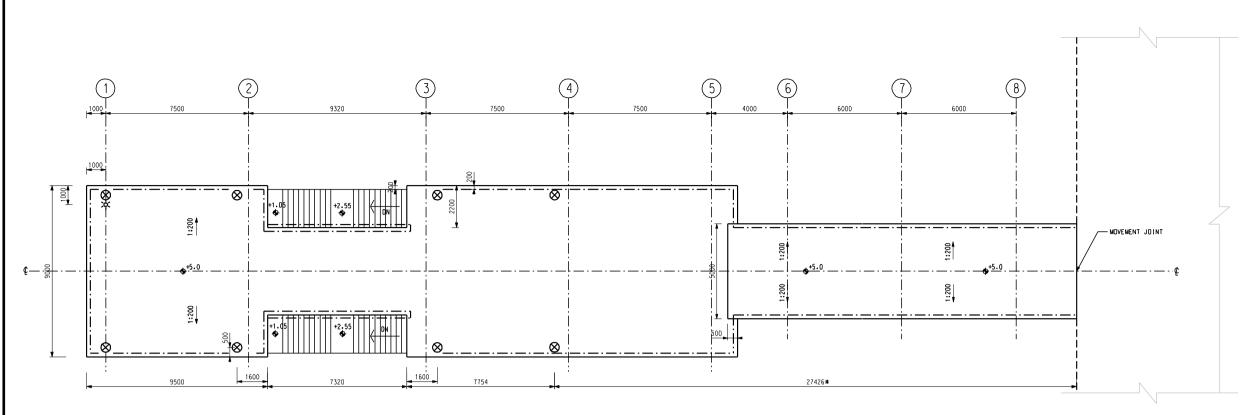

PLAN OF POSSIBLE PIER (FENDERING SYSTEM NOT SHOWN FOR CLARITY)

| AI                                                                                  | RTE               |           | G Artists               |     | d |  |  |  |
|-------------------------------------------------------------------------------------|-------------------|-----------|-------------------------|-----|---|--|--|--|
| TFP   FARRELLS G H K                                                                |                   |           |                         |     |   |  |  |  |
| ->                                                                                  | creative thinking | ons earth | odgacae<br>asia limited |     |   |  |  |  |
| 🔿 donnell                                                                           |                   |           |                         |     |   |  |  |  |
| LD ASIA 🌋 🕅                                                                         |                   |           |                         |     |   |  |  |  |
| Project CONSULTANCY STUDY FOR<br>WEST KOWLOON CULTURAL DISTRICT<br>DEVELOPMENT PLAN |                   |           |                         |     |   |  |  |  |
| TIME<br>TENTATIVE GENERAL ARRANGEMENT<br>OF POSSIBLE PIERS                          |                   |           |                         |     |   |  |  |  |
| Designed                                                                            | FY                |           | Eng check               | EC  |   |  |  |  |
| Drawn                                                                               | LUN               |           | Coordination            | EC  |   |  |  |  |
| Dwg check                                                                           | EY                |           | Approved                | AFK |   |  |  |  |
| Scale at A1<br>1:10                                                                 | 000               | PRE       |                         | P3  |   |  |  |  |
| Drawing Number<br>FIGURE 5.4                                                        |                   |           |                         |     |   |  |  |  |
|                                                                                     |                   |           |                         |     |   |  |  |  |

\* EXACT DIMENSION TO BE CONFIRMED BY THE ENCINEER ON SITE

× NAVIGATION LIGHT FUTURE GROUND LEVEL

---- PROPOSED HANDRAIL

⊗ BOLLARD

LEGEND:

٠

0

CORNERS UNLESS DTHERWISE SPECIFIED. 4) CONSTRUCTION JOINT SHOWN THUS C.J.

3) 25mm x 25mm CHAMFERS SHALL BE FDRMED AT ALL EXPOSED

2) ALL LEVELS REFER TO CHART DATUM (C.D.) AND ARE IN METRES.

1) ALL DIMENSIONS ARE IN MILLIMETRES.

NOTE :

KEY PLAN

0

Z PIFR PIER 1