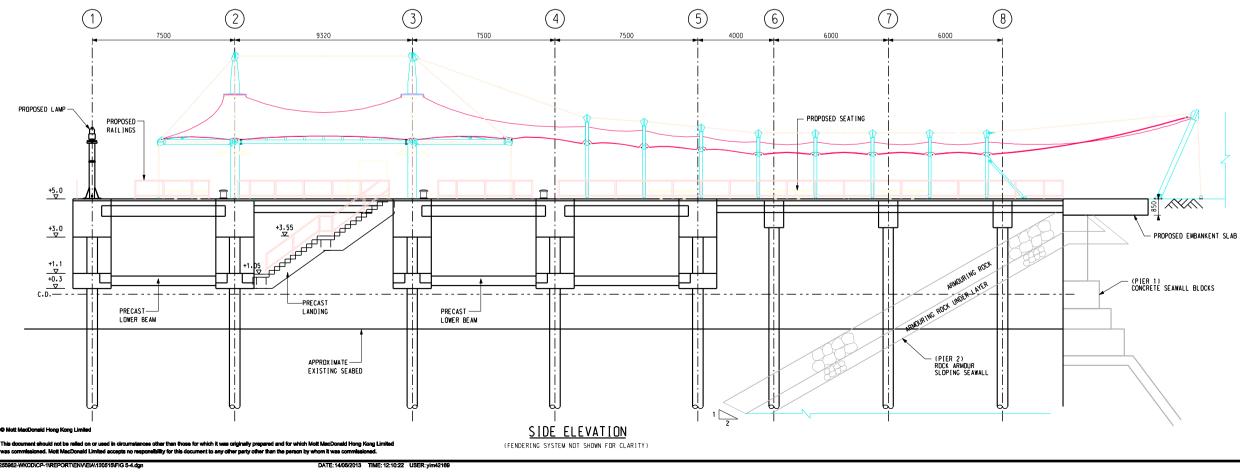

PLAN OF POSSIBLE PIER (FENDERING SYSTEM NOT SHOWN FOR CLARITY)

| AI                                                                                  | RTE               |           | G Artists               |     | d |  |  |  |
|-------------------------------------------------------------------------------------|-------------------|-----------|-------------------------|-----|---|--|--|--|
| TFP   FARRELLS G H K                                                                |                   |           |                         |     |   |  |  |  |
| ->                                                                                  | creative thinking | ons earth | odgacae<br>asia limited |     |   |  |  |  |
| 🔿 donnell                                                                           |                   |           |                         |     |   |  |  |  |
| LD ASIA 🌋 🕅                                                                         |                   |           |                         |     |   |  |  |  |
| Project CONSULTANCY STUDY FOR<br>WEST KOWLOON CULTURAL DISTRICT<br>DEVELOPMENT PLAN |                   |           |                         |     |   |  |  |  |
| TIME<br>TENTATIVE GENERAL ARRANGEMENT<br>OF POSSIBLE PIERS                          |                   |           |                         |     |   |  |  |  |
| Designed                                                                            | FY                |           | Eng check               | EC  |   |  |  |  |
| Drawn                                                                               | LUN               |           | Coordination            | EC  |   |  |  |  |
| Dwg check                                                                           | EY                |           | Approved                | AFK |   |  |  |  |
| Scale at A1<br>1:10                                                                 | 000               | PRE       |                         | P3  |   |  |  |  |
| Drawing Number<br>FIGURE 5.4                                                        |                   |           |                         |     |   |  |  |  |
|                                                                                     |                   |           |                         |     |   |  |  |  |

\* EXACT DIMENSION TO BE CONFIRMED BY THE ENCINEER ON SITE

× NAVIGATION LIGHT FUTURE GROUND LEVEL

---- PROPOSED HANDRAIL

⊗ BOLLARD

LEGEND:

٠

0

CORNERS UNLESS DTHERWISE SPECIFIED. 4) CONSTRUCTION JOINT SHOWN THUS C.J.

3) 25mm x 25mm CHAMFERS SHALL BE FDRMED AT ALL EXPOSED

2) ALL LEVELS REFER TO CHART DATUM (C.D.) AND ARE IN METRES.

1) ALL DIMENSIONS ARE IN MILLIMETRES.

NOTE :

KEY PLAN

0

Z PIFR PIER 1