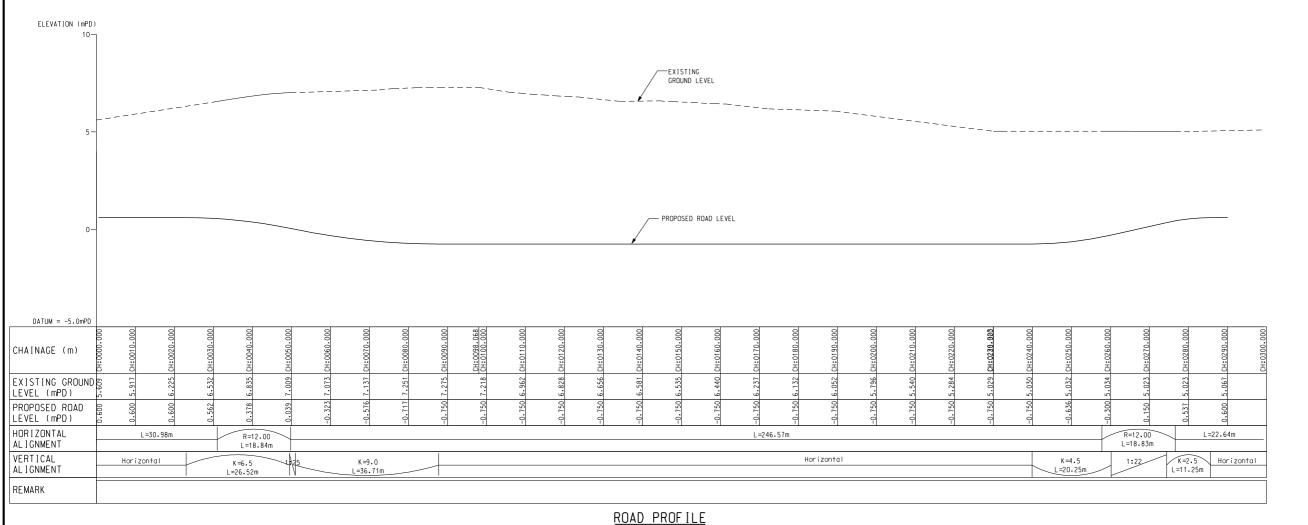

- 1. ALL DIMENSIONS ARE IN MILLIMETRES UNLESS NOTED OTHERWISE.
- 2. ALL LEVELS ARE IN METRES TO PRINCIPAL DATUM (PD) UNLESS NOTED OTHERWISE.
- 3. ALL CO-ORDINATES REFER TO HONG KONG (1980) METRIC GRID CO-ORDINATES SYSTEM.
- 4. ALL CHANIAGES ARE IN METRES UNLESS NOTED OTHERWISE.
- 5. THIS DRAWING SHALL BE READ IN CONJUNCTION WITH DRAWING NO. FIGURE 14.2.2a 14.2.2e.

P1 JUL 13 MING FIRST ISSUE EY AFK Rev Date Drawn Description Ch'k'd App'd

## WEST KOWLOON **CULTURAL DISTRICT AUTHORITY**

PROJECT CONSULTANCY STUDY FOR WEST KOWLOON CULTURAL DISTRICT **DEVELOPMENT PLAN** 

ROAD C5 - ROAD PROFILE

| Drawing Number |     |        |              |     |  |  |  |
|----------------|-----|--------|--------------|-----|--|--|--|
| AS SHOWN       |     | PRE    |              | P1  |  |  |  |
| Scale at A1    |     | Status |              | Rev |  |  |  |
| Dwg check      | ow  |        | Approved     | SB  |  |  |  |
| Drawn          | LUN |        | Coordination | cc  |  |  |  |
| Designed       | cc  |        | Eng check    | ow  |  |  |  |