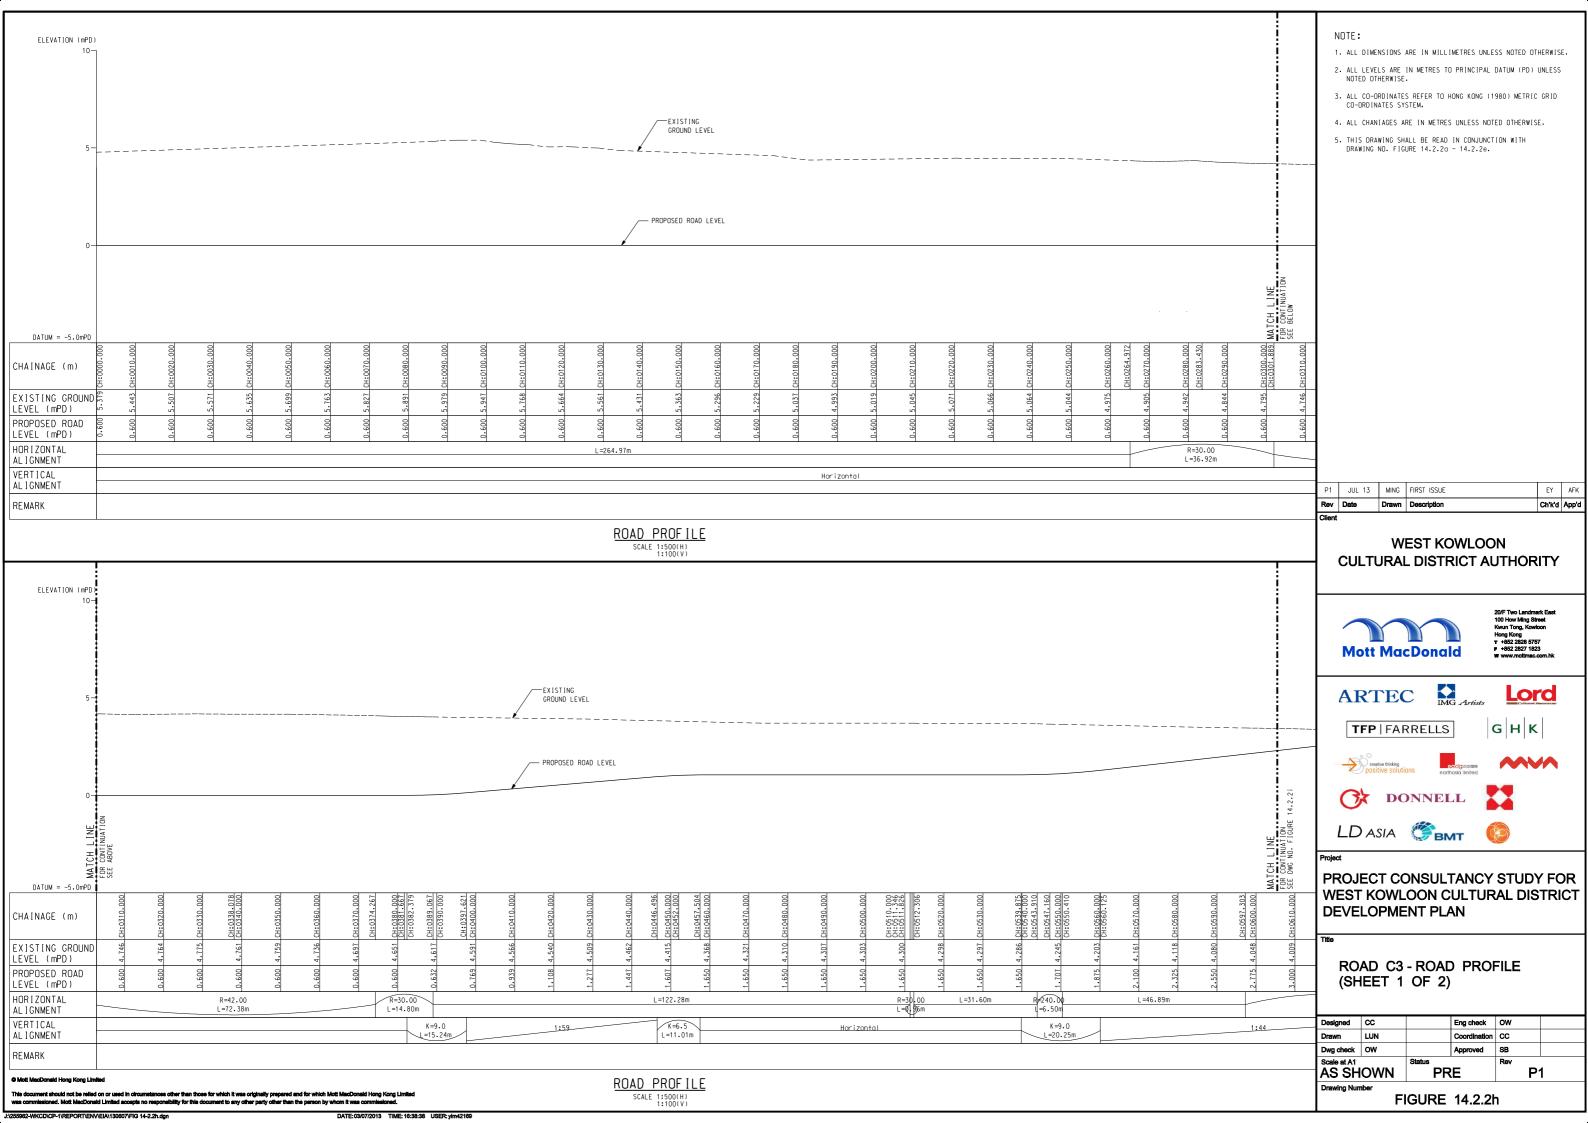

- 1. ALL DIMENSIONS ARE IN MILLIMETRES UNLESS NOTED OTHERWISE.
- 2. ALL LEVELS ARE IN METRES TO PRINCIPAL DATUM (PD) UNLESS NOTED OTHERWISE.
- 3. ALL CO-ORDINATES REFER TO HONG KONG (1980) METRIC GRID CO-ORDINATES SYSTEM.
- 4. ALL CHANIAGES ARE IN METRES UNLESS NOTED OTHERWISE.
- 5. THIS DRAWING SHALL BE READ IN CONJUNCTION WITH DRAWING NO. FIGURE 14.2.2a 14.2.2e.

P1 JUL 13 MING FIRST ISSUE EY AFK Rev Date Drawn Description Ch'k'd App'd

## WEST KOWLOON **CULTURAL DISTRICT AUTHORITY**

PROJECT CONSULTANCY STUDY FOR WEST KOWLOON CULTURAL DISTRICT **DEVELOPMENT PLAN** 

ROAD C5 - ROAD PROFILE

| Drawing Number |     |        |              |     |  |  |  |
|----------------|-----|--------|--------------|-----|--|--|--|
| AS SHOWN       |     | PRE    |              | P1  |  |  |  |
| Scale at A1    |     | Status |              | Rev |  |  |  |
| Dwg check      | ow  |        | Approved     | SB  |  |  |  |
| Drawn          | LUN |        | Coordination | cc  |  |  |  |
| Designed       | cc  |        | Eng check    | ow  |  |  |  |