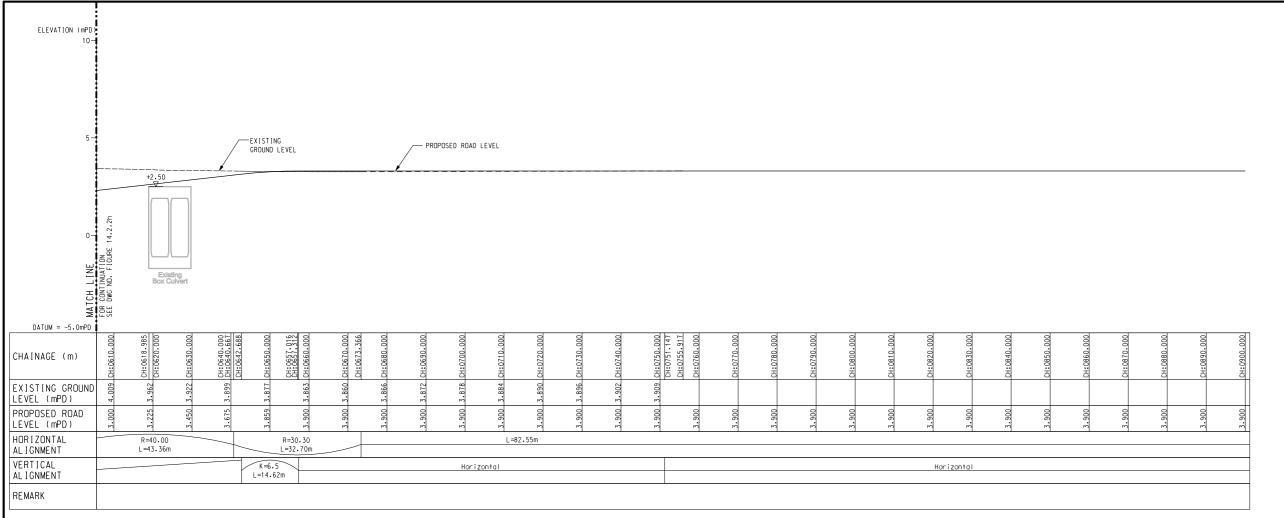

ROAD C2 - ROAD PROFILE

| Drawing Number |     |        |              |     |  |  |  |  |
|----------------|-----|--------|--------------|-----|--|--|--|--|
| AS SHOWN       |     | PRE    |              | P1  |  |  |  |  |
| Scale at A1    |     | Status |              | Rev |  |  |  |  |
| Dwg check      | ow  |        | Approved     | SB  |  |  |  |  |
| Drawn          | LUN |        | Coordination | CC  |  |  |  |  |
| Designed       | CC  |        | Eng check    | ow  |  |  |  |  |

ROAD PROFILE SCALE 1:500(H) 1:100(V)

- 1. ALL DIMENSIONS ARE IN MILLIMETRES UNLESS NOTED OTHERWISE.
- 2. ALL LEVELS ARE IN METRES TO PRINCIPAL DATUM (PD) UNLESS NOTED OTHERWISE.
- 3. ALL CO-ORDINATES REFER TO HONG KONG (1980) METRIC GRID CO-ORDINATES SYSTEM.
- 4. ALL CHANIAGES ARE IN METRES UNLESS NOTED OTHERWISE.
- 5. THIS DRAWING SHALL BE READ IN CONJUNCTION WITH DRAWING NO. FIGURE 14.2.2a 14.2.2e.