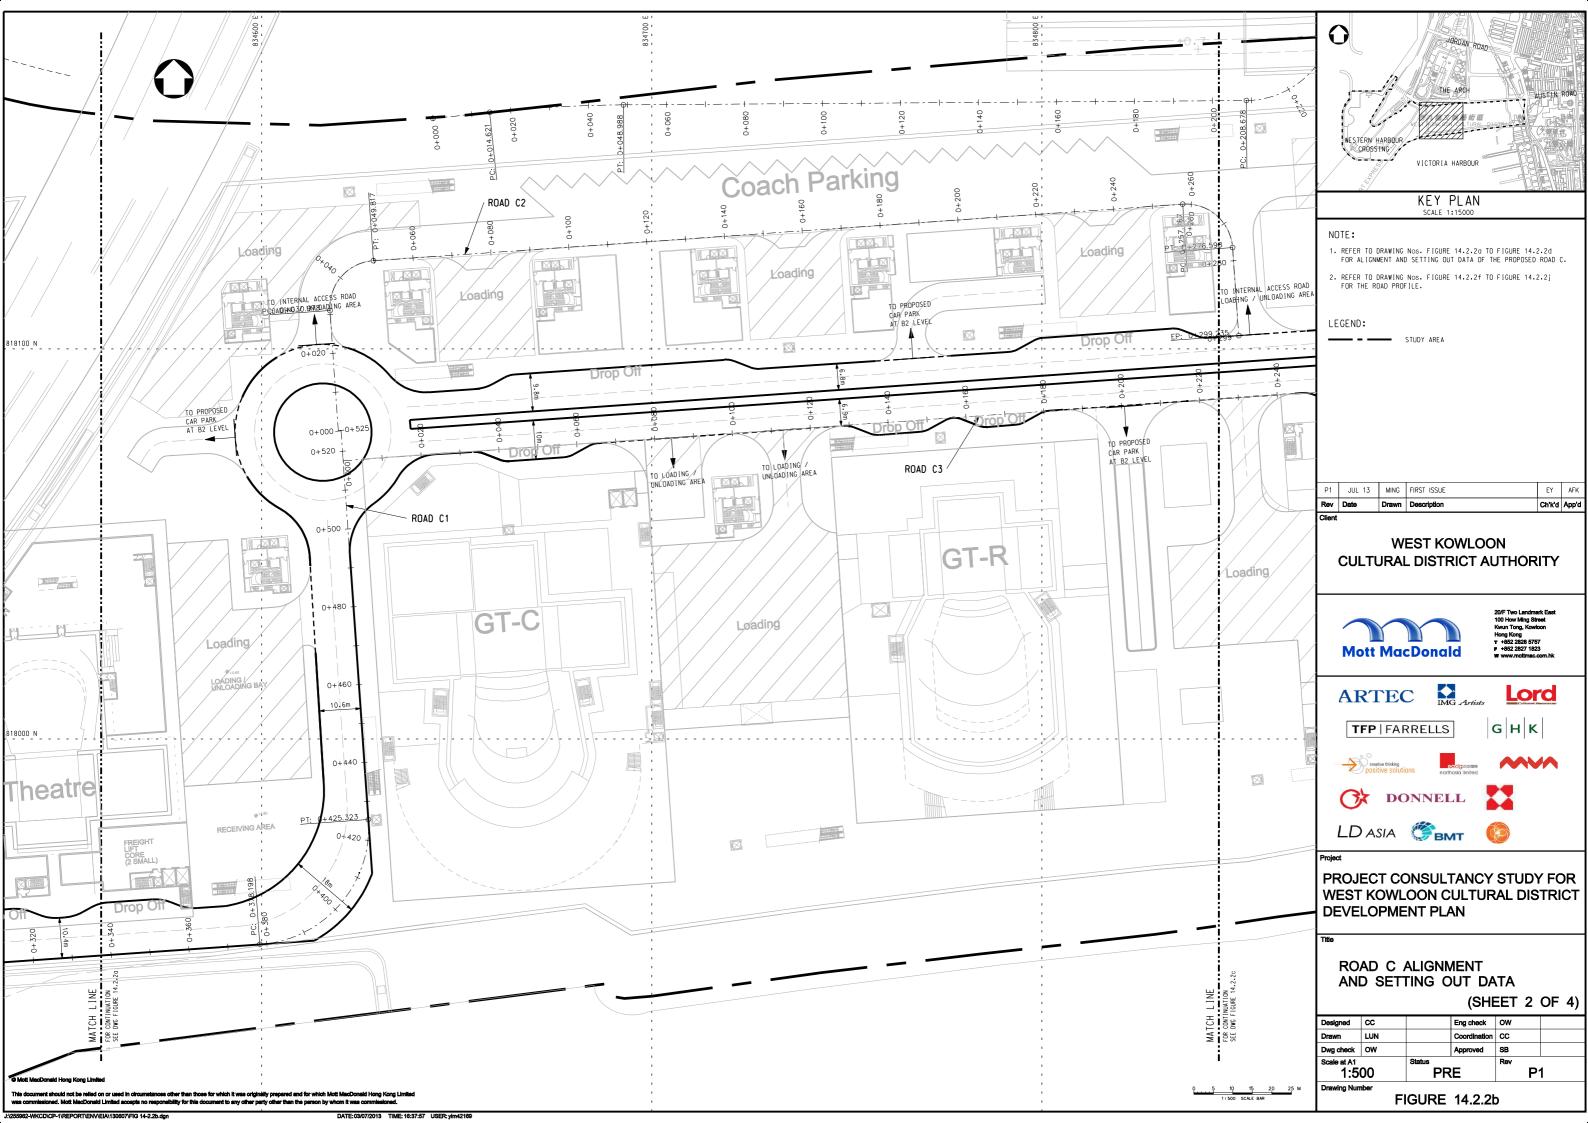

ROAD PROFILE SCALE 1:500(H) 1:100(V)

- 1. ALL DIMENSIONS ARE IN MILLIMETRES UNLESS NOTED OTHERWISE.
- 2. ALL LEVELS ARE IN METRES TO PRINCIPAL DATUM (PD) UNLESS NOTED OTHERWISE.
- 3. ALL CO-ORDINATES REFER TO HONG KONG (1980) METRIC GRID CO-ORDINATES SYSTEM.
- 4. ALL CHANIAGES ARE IN METRES UNLESS NOTED OTHERWISE.
- 5. THIS DRAWING SHALL BE READ IN CONJUNCTION WITH DRAWING NO. FIGURE 14.2.2a 14.2.2e.

P1 JUL 13 MING FIRST ISSUE EY AFK Rev Date Drawn Description Ch'k'd App'd

WEST KOWLOON **CULTURAL DISTRICT AUTHORITY** 

PROJECT CONSULTANCY STUDY FOR WEST KOWLOON CULTURAL DISTRICT **DEVELOPMENT PLAN** 

ROAD C3 - ROAD PROFILE (SHEET 2 OF 2)

| Drawing Number |     |        |              |     |  |  |  |  |
|----------------|-----|--------|--------------|-----|--|--|--|--|
| AS SHOWN       |     | PRE    |              | P1  |  |  |  |  |
| Scale at A1    |     | Status |              | Rev |  |  |  |  |
| Dwg check      | ow  |        | Approved     | SB  |  |  |  |  |
| Drawn          | LUN |        | Coordination | cc  |  |  |  |  |
| Designed       | CC  |        | Eng check    | ow  |  |  |  |  |

FIGURE 14.2.2i

iment should not be relied on or used in circumstances other than those for which it was originally prepared and for which Mott MacDonaid missioned. Mott MacDonaid Limited accepts no responsibility for this document to any other party other than the person by whom it was con