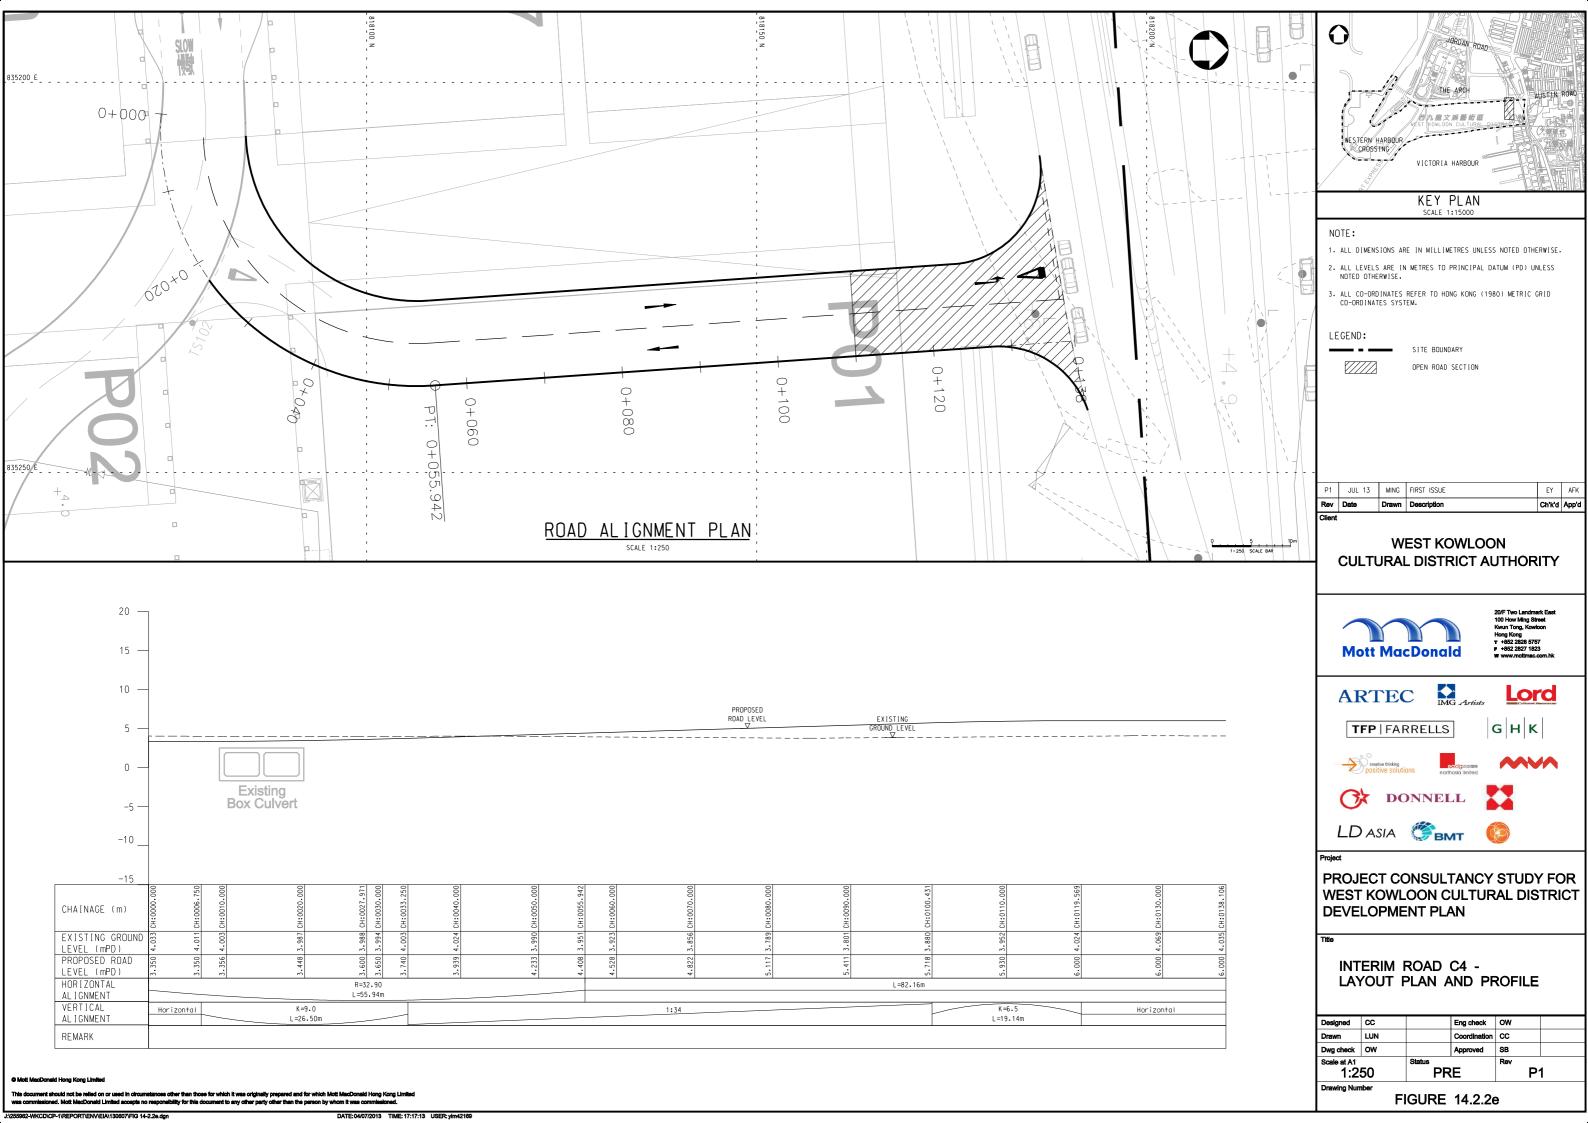

- 1. ALL DIMENSIONS ARE IN MILLIMETRES UNLESS NOTED OTHERWISE.
- 2. ALL LEVELS ARE IN METRES TO PRINCIPAL DATUM (PD) UNLESS NOTED OTHERWISE.
- 3. ALL CO-ORDINATES REFER TO HONG KONG (1980) METRIC GRID CO-ORDINATES SYSTEM.
  - 4. ALL CHANIAGES ARE IN METRES UNLESS NOTED OTHERWISE.
  - 5. THIS DRAWING SHALL BE READ IN CONJUNCTION WITH DRAWING NO. FIGURE 14.2.2a 14.2.2e.

P1 JUL 13 MING FIRST ISSUE EY AFK Rev Date Drawn Description Ch'k'd App'd

WEST KOWLOON **CULTURAL DISTRICT AUTHORITY** 

PROJECT CONSULTANCY STUDY FOR WEST KOWLOON CULTURAL DISTRICT **DEVELOPMENT PLAN** 

ROAD C2 - ROAD PROFILE

| Drawing Number |     |        |              |     |  |  |  |  |
|----------------|-----|--------|--------------|-----|--|--|--|--|
| AS SHOWN       |     | PRE    |              | P1  |  |  |  |  |
| Scale at A1    |     | Status |              | Rev |  |  |  |  |
| Dwg check      | ow  |        | Approved     | SB  |  |  |  |  |
| Drawn          | LUN |        | Coordination | CC  |  |  |  |  |
| Designed       | CC  |        | Eng check    | ow  |  |  |  |  |