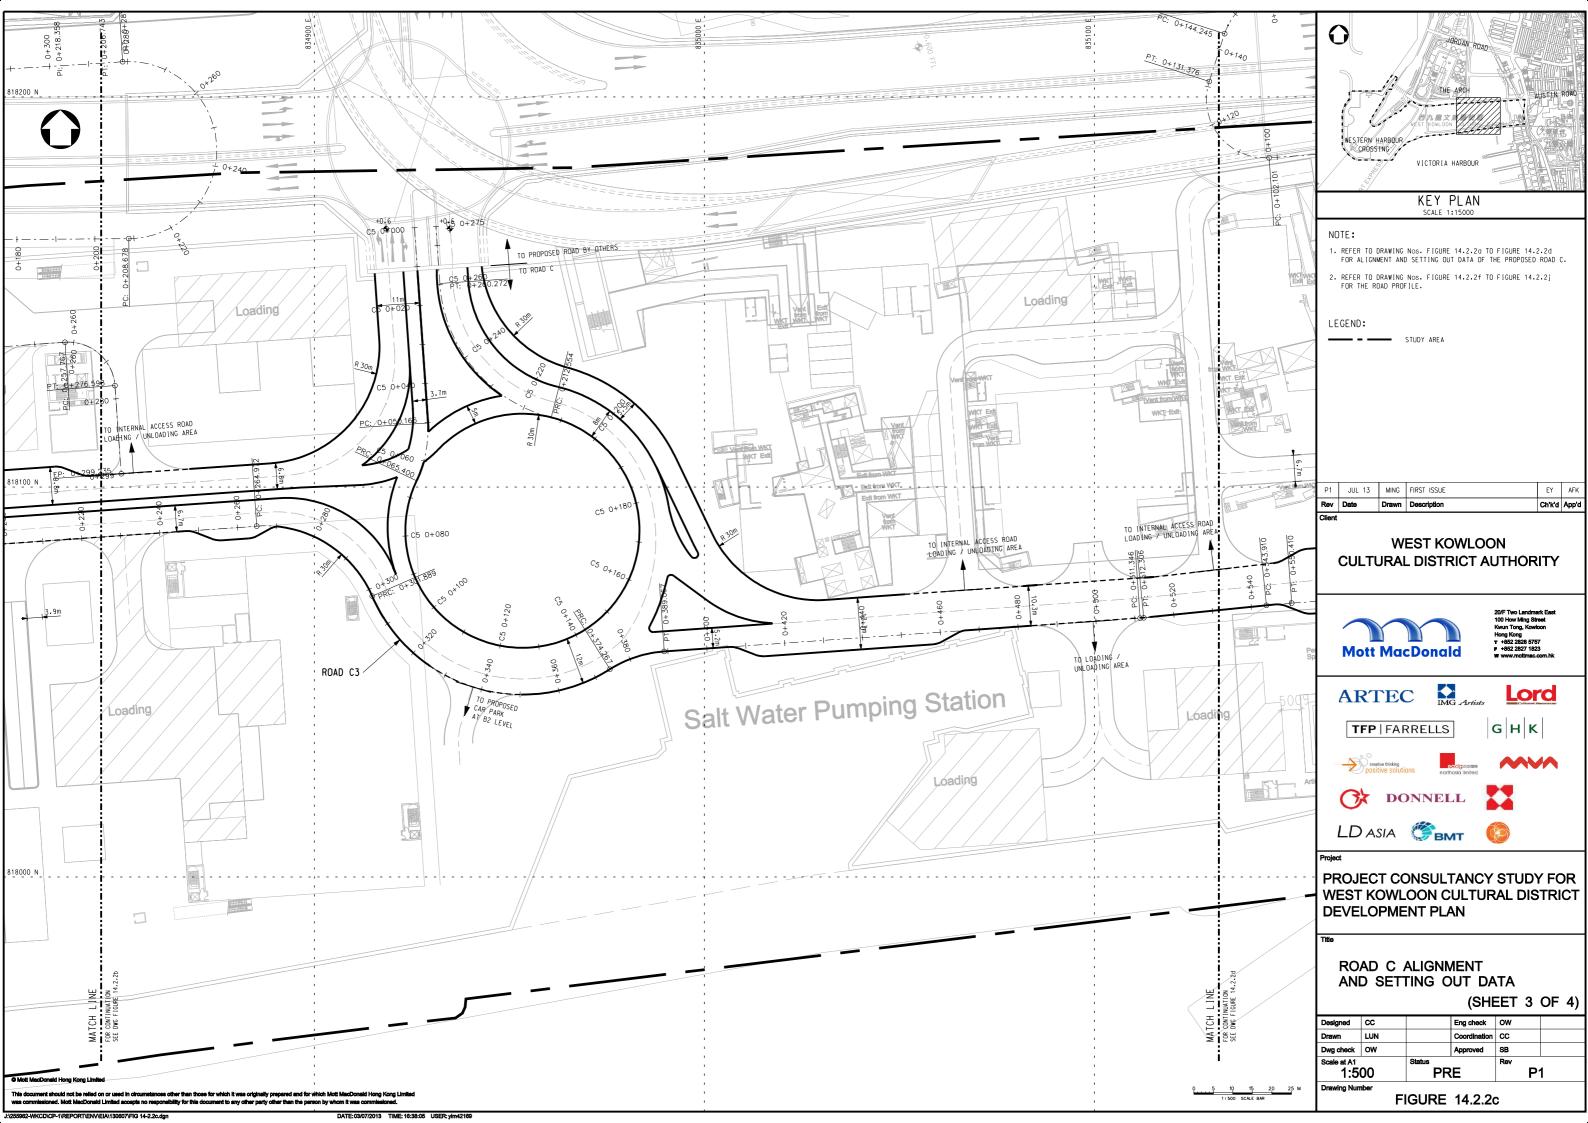

- 1. ALL DIMENSIONS ARE IN MILLIMETRES UNLESS NOTED OTHERWISE.
- 2. ALL LEVELS ARE IN METRES TO PRINCIPAL DATUM (PD) UNLESS NOTED OTHERWISE.
- 3. ALL CO-ORDINATES REFER TO HONG KONG (1980) METRIC GRID CO-ORDINATES SYSTEM.
- 4. ALL CHANIAGES ARE IN METRES UNLESS NOTED OTHERWISE.
- 5. THIS DRAWING SHALL BE READ IN CONJUNCTION WITH DRAWING NO. FIGURE 14.2.2a 14.2.2e.

P1 JUL 13 MING FIRST ISSUE EY AFK Rev Date Drawn Description Ch'k'd App'd

## WEST KOWLOON **CULTURAL DISTRICT AUTHORITY**

PROJECT CONSULTANCY STUDY FOR WEST KOWLOON CULTURAL DISTRICT **DEVELOPMENT PLAN** 

ROAD C5 - ROAD PROFILE

| Drawing Number |     |        |              |     |  |  |  |
|----------------|-----|--------|--------------|-----|--|--|--|
| AS SHOWN       |     | PRE    |              | P1  |  |  |  |
| Scale at A1    |     | Status |              | Rev |  |  |  |
| Dwg check      | ow  |        | Approved     | SB  |  |  |  |
| Drawn          | LUN |        | Coordination | cc  |  |  |  |
| Designed       | cc  |        | Eng check    | ow  |  |  |  |

FIGURE 14.2.2j

iment should not be relied on or used in circumstances other than those for which it was originally prepared and for which Mott MacDonald missioned. Mott MacDonald Limited accepts no responsibility for this document to any other party other than the person by whom it was con