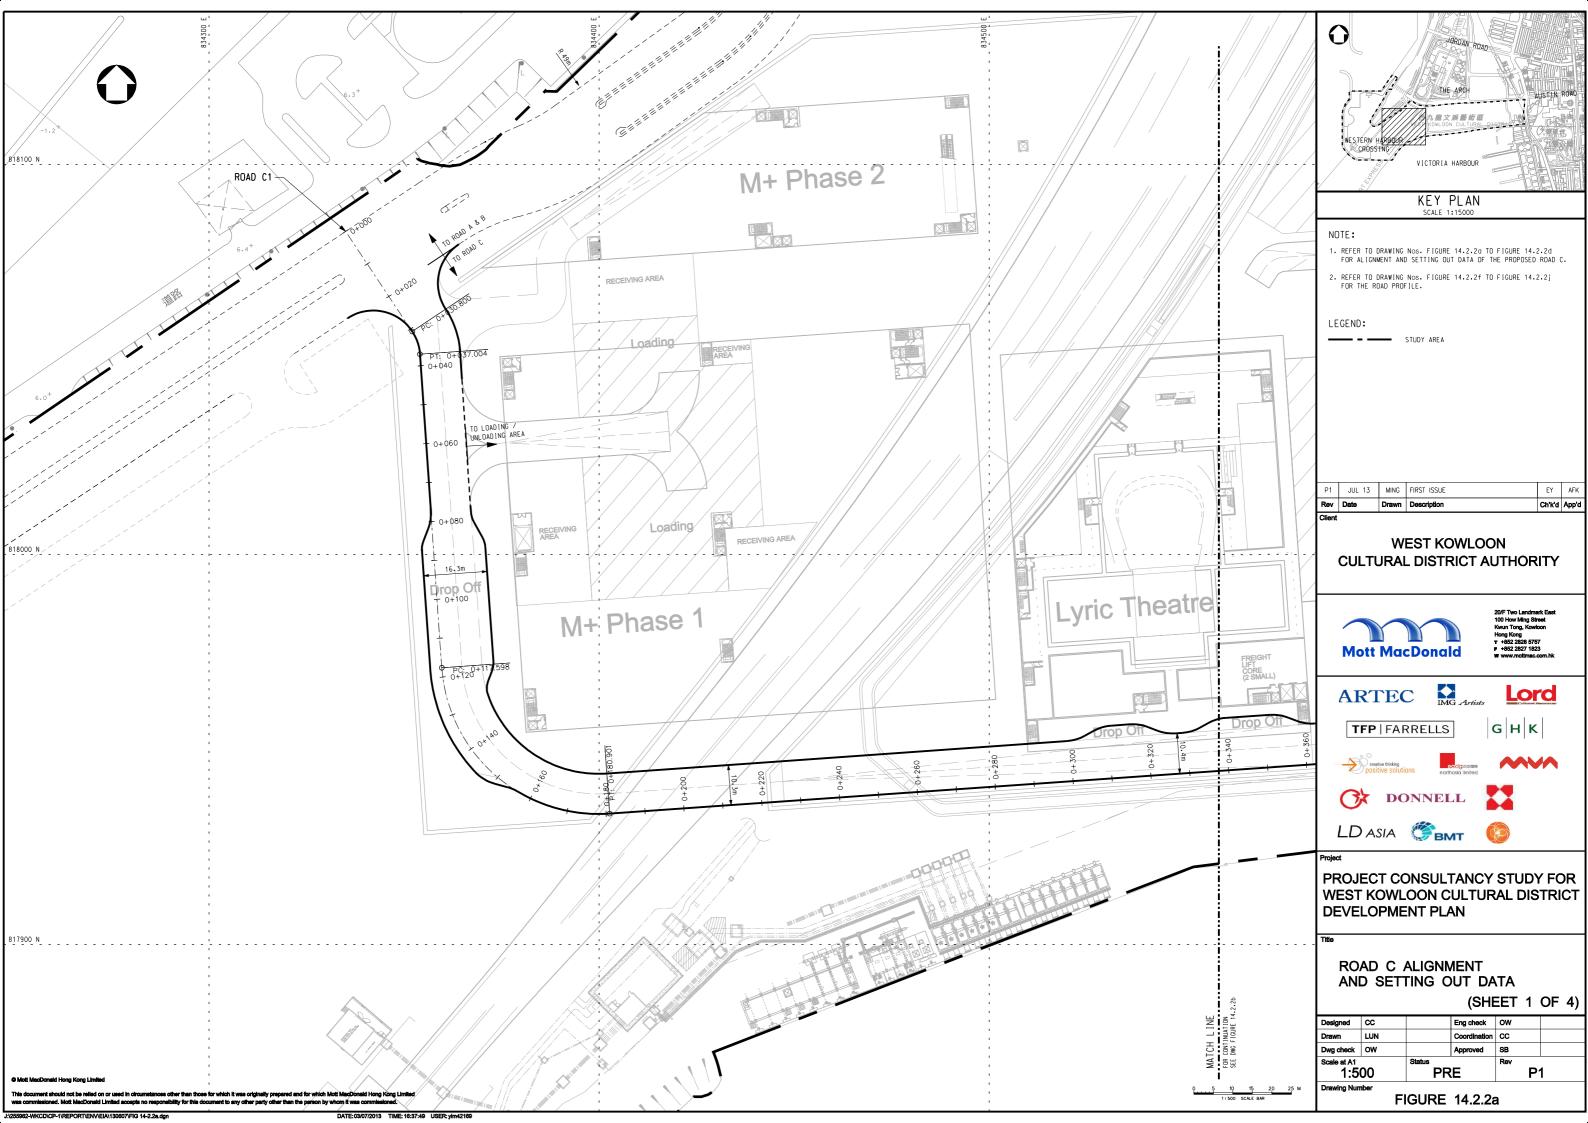

- 1. ALL DIMENSIONS ARE IN MILLIMETRES UNLESS NOTED OTHERWISE.
- 2. ALL LEVELS ARE IN METRES TO PRINCIPAL DATUM (PD) UNLESS NOTED OTHERWISE.
- 3. ALL CO-ORDINATES REFER TO HONG KONG (1980) METRIC GRID CO-ORDINATES SYSTEM.
  - 4. ALL CHANIAGES ARE IN METRES UNLESS NOTED OTHERWISE.
  - 5. THIS DRAWING SHALL BE READ IN CONJUNCTION WITH DRAWING NO. FIGURE 14.2.2a 14.2.2e.

P1 JUL 13 MING FIRST ISSUE EY AFK Rev Date Drawn Description Ch'k'd App'd

WEST KOWLOON **CULTURAL DISTRICT AUTHORITY** 

PROJECT CONSULTANCY STUDY FOR WEST KOWLOON CULTURAL DISTRICT **DEVELOPMENT PLAN** 

ROAD C2 - ROAD PROFILE

| Drawing Number |     |        |              |     |  |  |  |  |
|----------------|-----|--------|--------------|-----|--|--|--|--|
| AS SHOWN       |     | PRE    |              | P1  |  |  |  |  |
| Scale at A1    |     | Status |              | Rev |  |  |  |  |
| Dwg check      | ow  |        | Approved     | SB  |  |  |  |  |
| Drawn          | LUN |        | Coordination | CC  |  |  |  |  |
| Designed       | CC  |        | Eng check    | ow  |  |  |  |  |

FIGURE 14.2.2g

ent should not be relied on or used in circumstances other than those for which it was originally prepared and for which Mott MacDonald asioned. Mott MacDonald Limited accepts no responsibility for this document to any other party other than the person by whom it was cor