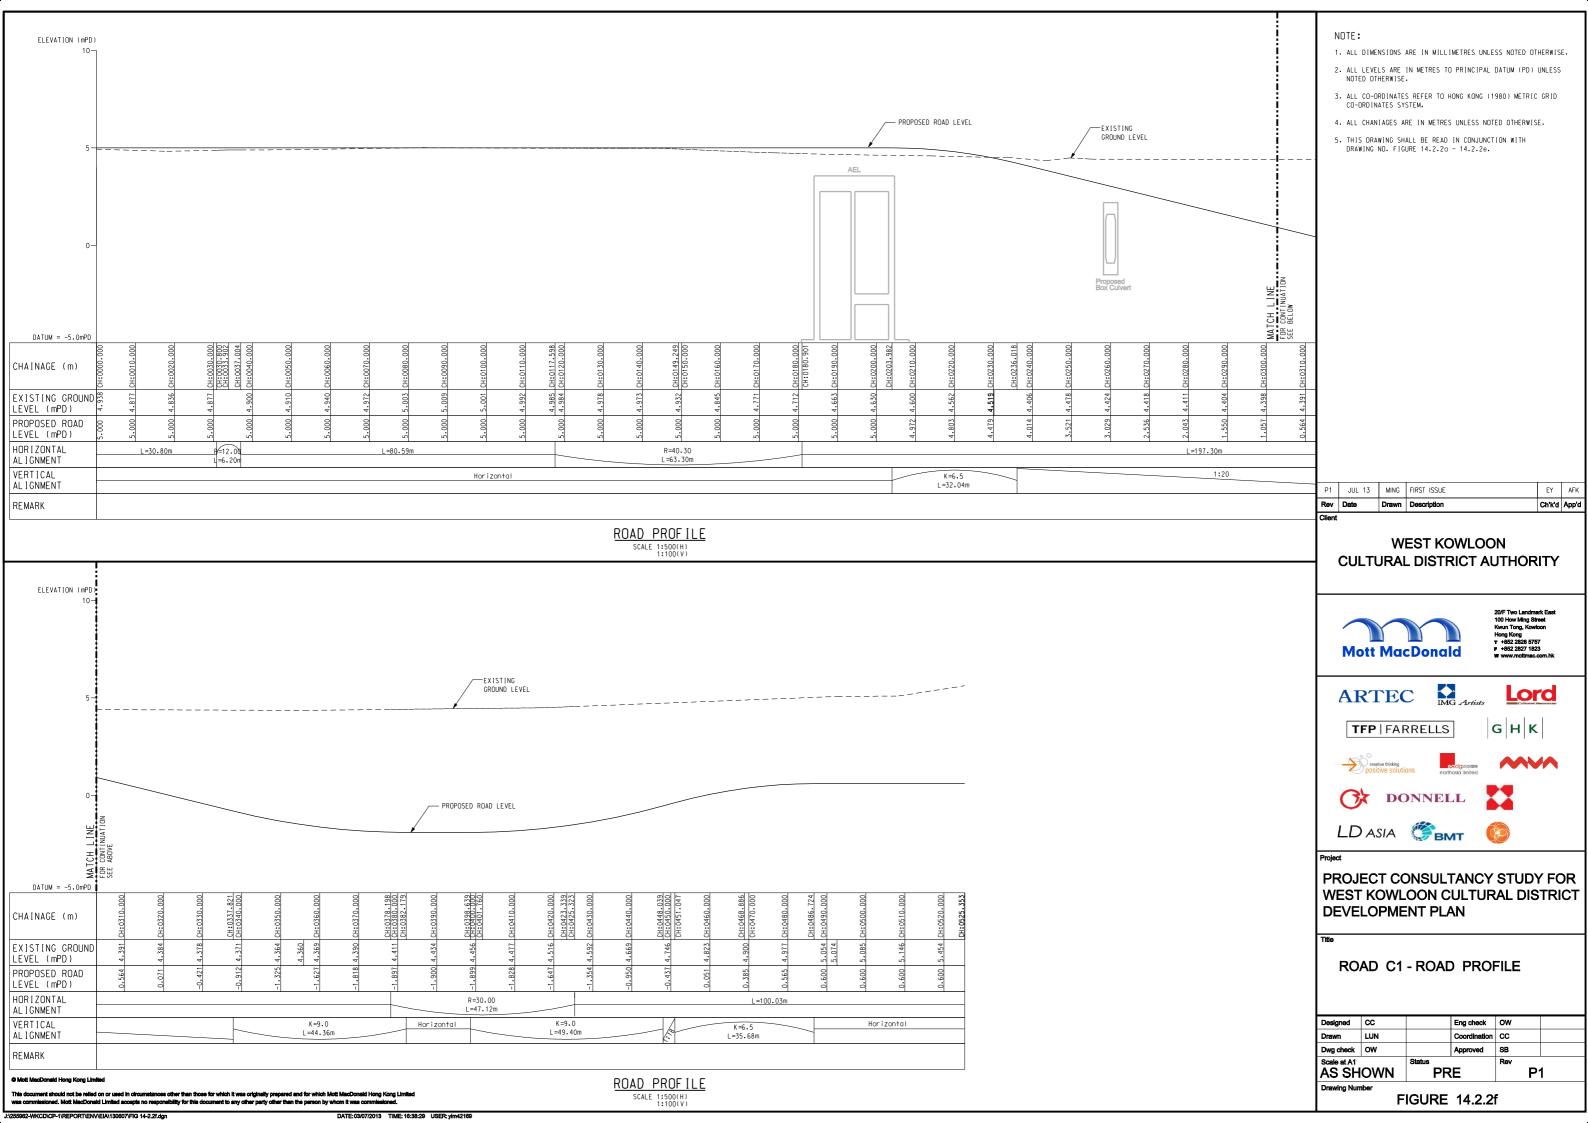

ROAD PROFILE SCALE 1:500(H) 1:100(V)

- 1. ALL DIMENSIONS ARE IN MILLIMETRES UNLESS NOTED OTHERWISE.
- 2. ALL LEVELS ARE IN METRES TO PRINCIPAL DATUM (PD) UNLESS NOTED OTHERWISE.
- 3. ALL CO-ORDINATES REFER TO HONG KONG (1980) METRIC GRID CO-ORDINATES SYSTEM.
- 4. ALL CHANIAGES ARE IN METRES UNLESS NOTED OTHERWISE.
- 5. THIS DRAWING SHALL BE READ IN CONJUNCTION WITH DRAWING NO. FIGURE 14.2.2a 14.2.2e.

P1 JUL 13 MING FIRST ISSUE EY AFK Rev Date Drawn Description Ch'k'd App'd

WEST KOWLOON **CULTURAL DISTRICT AUTHORITY** 

PROJECT CONSULTANCY STUDY FOR WEST KOWLOON CULTURAL DISTRICT **DEVELOPMENT PLAN** 

ROAD C3 - ROAD PROFILE (SHEET 2 OF 2)

| Drawing Number |     |        |              |     |  |  |  |  |
|----------------|-----|--------|--------------|-----|--|--|--|--|
| AS SHOWN       |     | PRE    |              | P1  |  |  |  |  |
| Scale at A1    |     | Status |              | Rev |  |  |  |  |
| Dwg check      | ow  |        | Approved     | SB  |  |  |  |  |
| Drawn          | LUN |        | Coordination | cc  |  |  |  |  |
| Designed       | CC  |        | Eng check    | ow  |  |  |  |  |