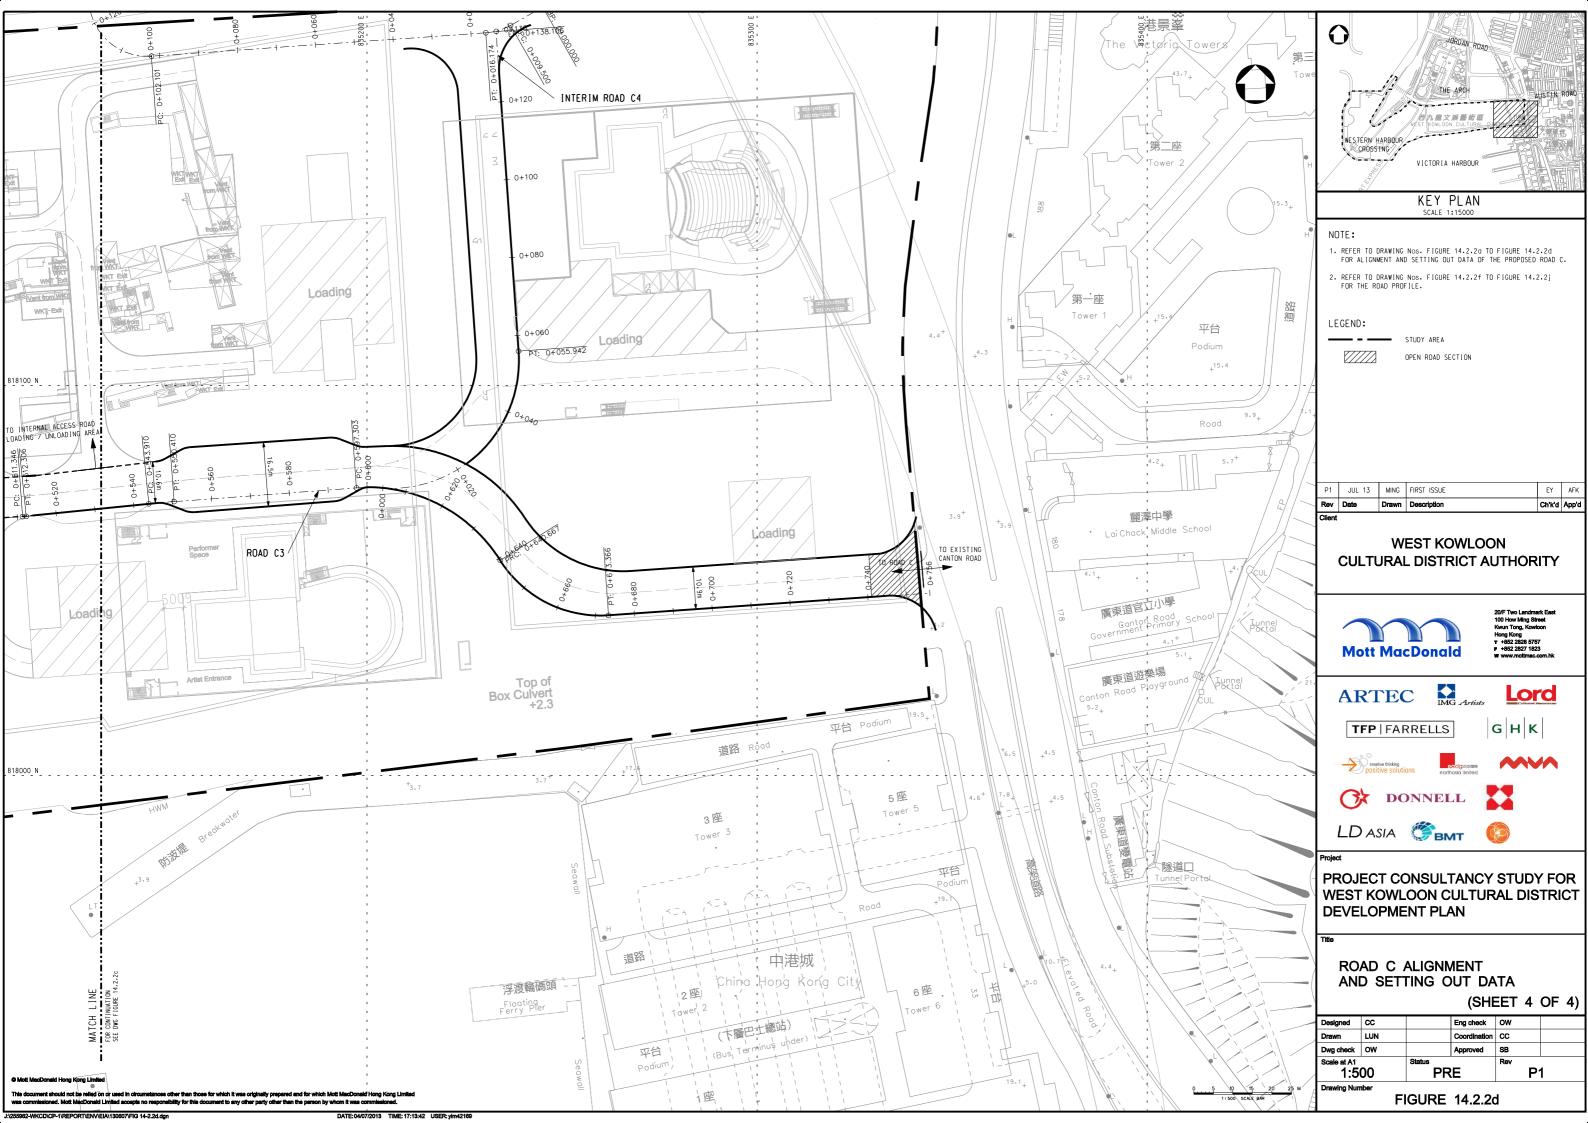

- 1. ALL DIMENSIONS ARE IN MILLIMETRES UNLESS NOTED OTHERWISE.
- 2. ALL LEVELS ARE IN METRES TO PRINCIPAL DATUM (PD) UNLESS NOTED OTHERWISE.
- 3. ALL CO-ORDINATES REFER TO HONG KONG (1980) METRIC GRID CO-ORDINATES SYSTEM.
  - 4. ALL CHANIAGES ARE IN METRES UNLESS NOTED OTHERWISE.
  - 5. THIS DRAWING SHALL BE READ IN CONJUNCTION WITH DRAWING NO. FIGURE 14.2.2a 14.2.2e.

P1 JUL 13 MING FIRST ISSUE EY AFK Rev Date Drawn Description Ch'k'd App'd

WEST KOWLOON **CULTURAL DISTRICT AUTHORITY** 























PROJECT CONSULTANCY STUDY FOR WEST KOWLOON CULTURAL DISTRICT **DEVELOPMENT PLAN** 

ROAD C2 - ROAD PROFILE

| Drawing Number |     |        |              |     |  |  |  |  |
|----------------|-----|--------|--------------|-----|--|--|--|--|
| AS SHOWN       |     | PRE    |