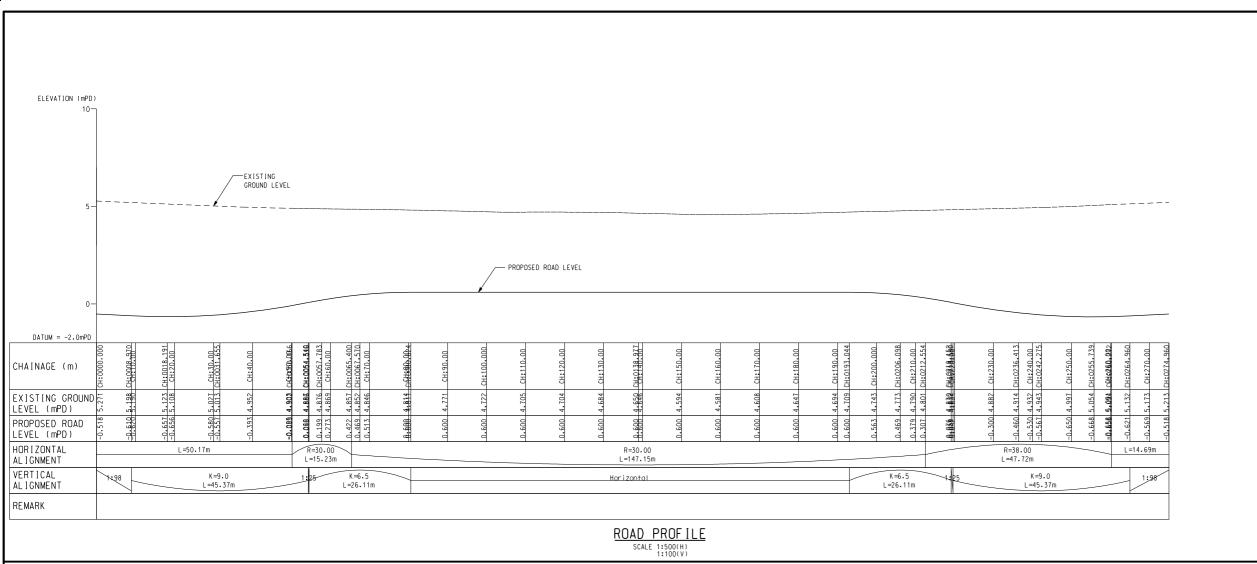

ROAD C3 - ROAD PROFILE (SHEET 2 OF 2)

| Drawing Number |     |        |              |     |  |  |  |  |
|----------------|-----|--------|--------------|-----|--|--|--|--|
| AS SHOWN       |     | PRE    |              | P1  |  |  |  |  |
| Scale at A1    |     | Status |              | Rev |  |  |  |  |
| Dwg check      | ow  |        | Approved     | SB  |  |  |  |  |
| Drawn          | LUN |        | Coordination | cc  |  |  |  |  |
| Designed       | CC  |        | Eng check    | ow  |  |  |  |  |

ROAD PROFILE SCALE 1:500(H) 1:100(V)

- 1. ALL DIMENSIONS ARE IN MILLIMETRES UNLESS NOTED OTHERWISE.
- 2. ALL LEVELS ARE IN METRES TO PRINCIPAL DATUM (PD) UNLESS NOTED OTHERWISE.
- 3. ALL CO-ORDINATES REFER TO HONG KONG (1980) METRIC GRID CO-ORDINATES SYSTEM.
- 4. ALL CHANIAGES ARE IN METRES UNLESS NOTED OTHERWISE.
- 5. THIS DRAWING SHALL BE READ IN CONJUNCTION WITH DRAWING NO. FIGURE 14.2.2a 14.2.2e.