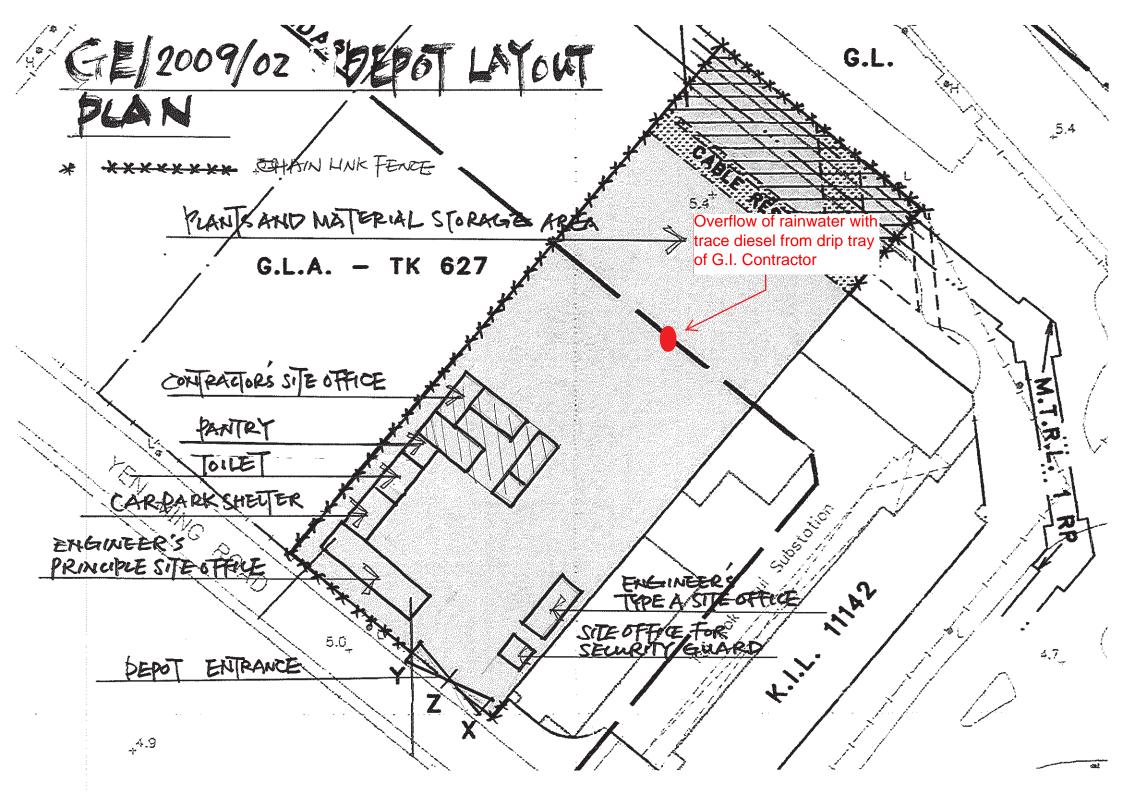

ny noticeable odours during site walkover?                                                                                                                                                                                                                                              | No     |                                                                                                       |
| 13. | Are any of the following chemicals used on site: fuels, lubricating<br>oils, hydraulic fluids, cleaning solvents, used chemical solutions,<br>acids, anti-corrosive paints, thinners, coal, ash, oily tanks and bilge<br>sludge, metal wastes, wood preservatives and polyurethane foam? | Yes    | Fuels, lubricating oils,<br>cleaning solvents, used<br>chemical solutions, paints<br>and metal wastes |



#### **GENERAL SITE DETAILS**

SITE OWNER/CLIENT Civil Engineering and Development Department

PROPERTY ADDRESS GLA TK-627

Junction of Yen Ming Road and Yen Chow Street West,

West Kowloon Reclamation

PERSON CONDUCTING THE QUESTIONNAIRE

NAME Thomas Wong

POSITION Senior Environmental Engineer

AUTHORIZED OWNER/CLIENT REPRESENTATIVE (IF APPLICABLE)

| NAME       | Victor Ho                  |
|------------|----------------------------|
|            |                            |
| POSITION _ | Resident Engineer of Furgo |
| TELEPHONE  | 2708 2978                  |

## SITE ACTIVITIES

Briefly describe activities carried out on site, including types of products/chemicals/materials handled. **Obtain a flow schematic if possible**.

| Number of employees:               | Full-time: