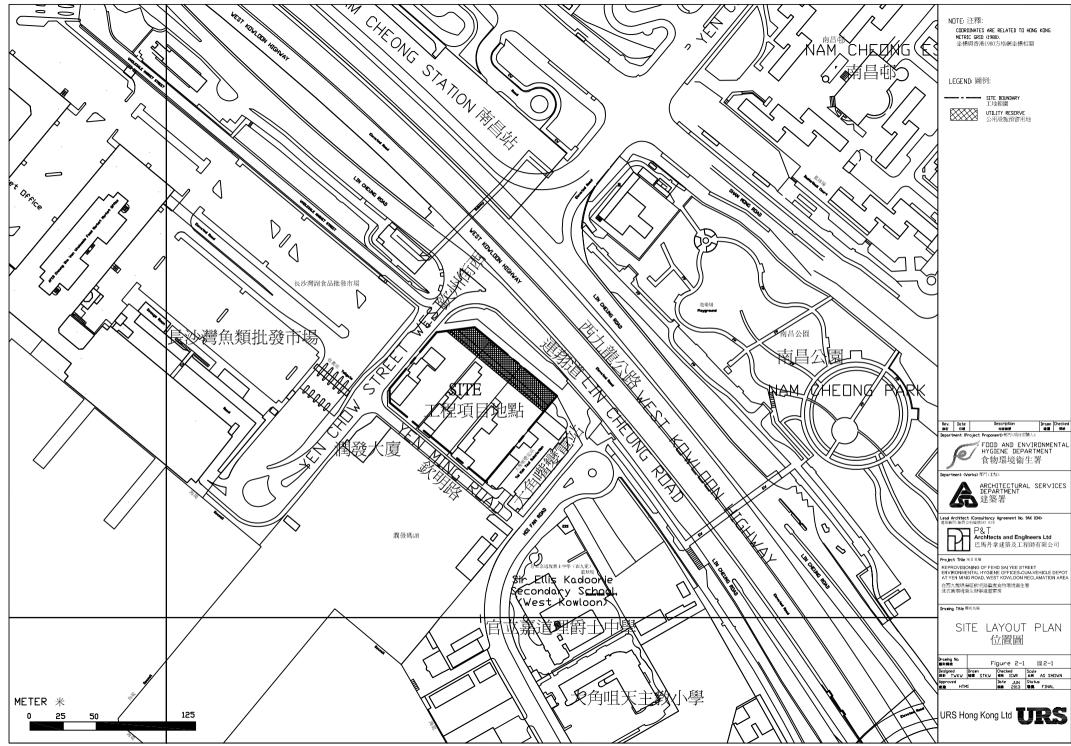

e/ leakage, if any.

Due to tight programme of the captioned project and statutory timeframe of EIA process, it is appreciated if your reply on the above request could be available **by 25 July 2012 (Thursday)**. A nil return is also required.

We thank you in anticipation for your kind assistance. Should you have any queries, please feel free to contact the undersigned at 2410 3795 or our Ms. Fanny Fan at 2410 3748.

Yours faithfully URS Hong Kong Ltd

Jan or Uny

Thomas Wong Senior Environmental Engineer

TWKW/wwsc

Encl.

cc FEHD (Attn.: Ms. Lorraine LO / SO(P)4) ArchSD (Attn.: Mr. Saadullah SAT / SPM335) P&T (Attn.: Ms. Clara PANG / Project Director)

w/softcopy via email

URS Hong Kong Ltd 38th Floor, Metroplaza Tower 1 223 Hing Fong Road Kwai Fong, Hong Kong www.ursglobal.com









From: Hui, Wah Fu [mailto:wfh07812@clp.com.hk]
Sent: 25 July 2013 08:33
To: Wong, Thomas
Cc: Chung, Yiu Man
Subject: RE: 9AX 034 (182GK) - Request for Registration and Spillage Records on Dangerous Goods and Chemical Wastes at Tai Kok Tsui Substation

Dear Mr. Wong,

Thanks for the enquiry regarding the captioned subject.

Please be informed that we don't have any record about the registration of dangerous goods/ chemical waste and chemical spillage/ leakage at Tai Kok Tsui Substation.

Regards, WF CLP Power Hong Kong Limited East & West Region / Maintenance Branch Tel 2678 1562

From: Wong, Thomas [mailto:thomas.wong@urs.com]
Sent: Wednesday, 17 July, 2013 15:57
To: East & West Region
Cc: lfylo@fehd.gov.hk; vypleung@fehd.gov.hk; satshs@archsd.gov.hk; lukty@archsd.gov.hk; 4710; HK - USW-