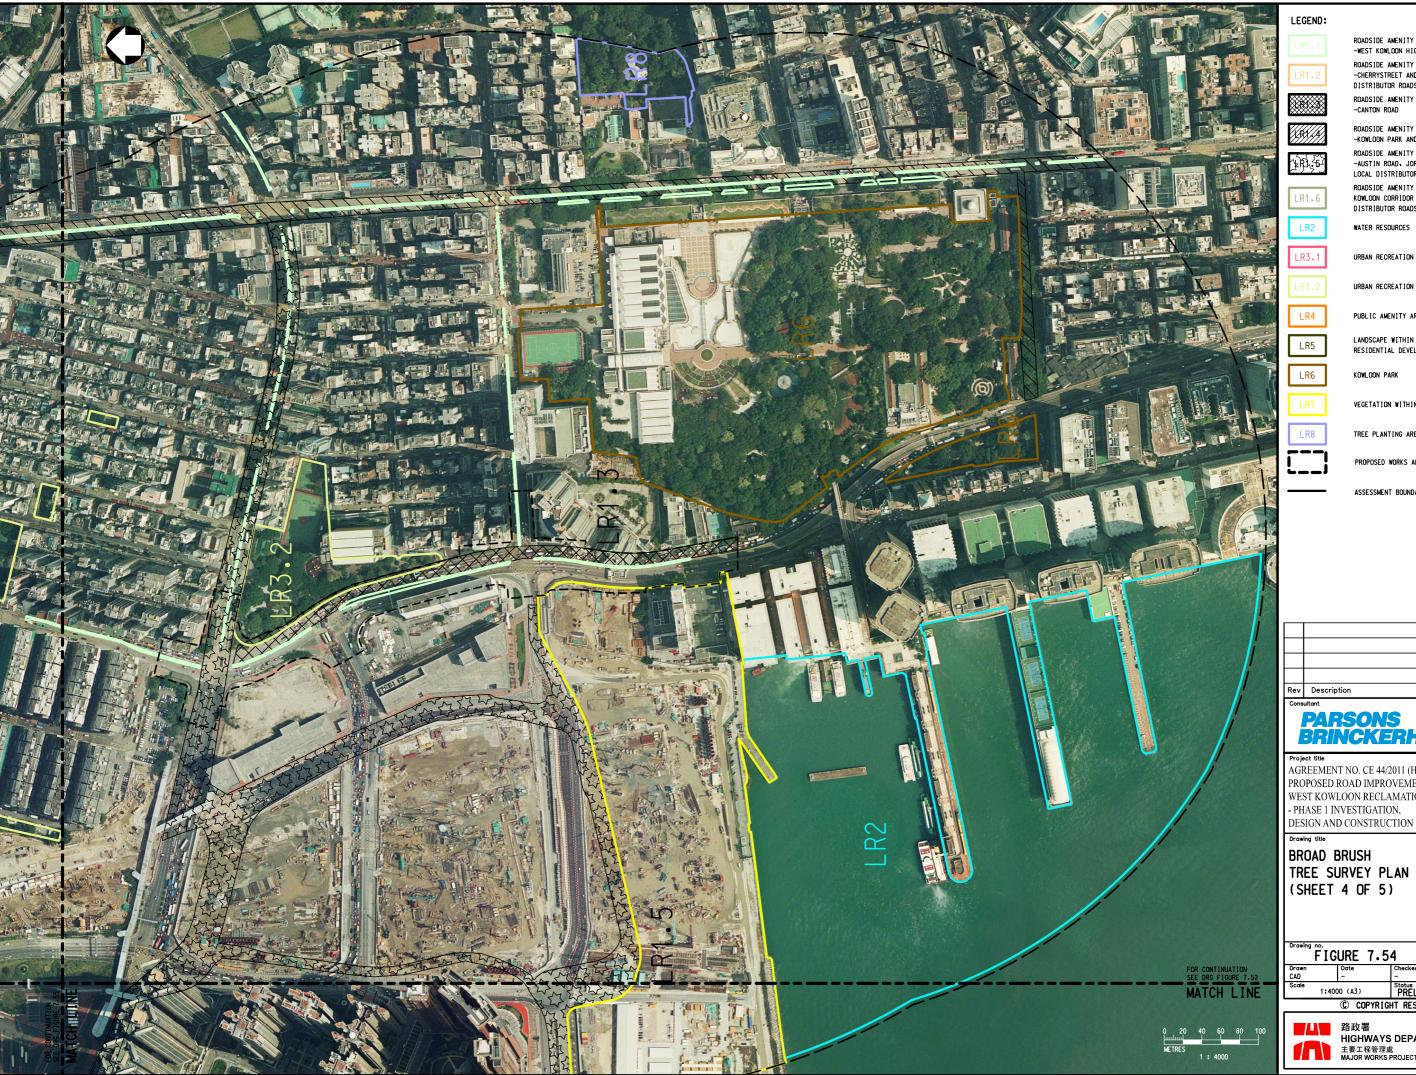

ROADSIDE AMENITY PLANTING -WEST KOWLOON HIGHWAY

ROADSIDE AMENITY PLANTING -CHERRYSTREET AND OTHER LOCAL DISTRIBUTOR ROADS

ROADSIDE AMENITY PLANTING -CANTON ROAD

ROADSIDE AMENITY PLANTING -KOWLOON PARK AND NATHON ROAD

ROADSIDE AMENITY PLANTING -AUSTIN ROAD. JORDON ROAD AND OTHER LOCAL DISTRIBUTOR ROADS

ROADSIDE AMENITY PLANTING - WEST KOWLOON CORRIDOR AND OTHER LOCAL DISTRIBUTOR ROADS

WATER RESOURCES

URBAN RECREATION AREA NORTHBOUND

URBAN RECREATION AREA SOUTHBOUND

PUBLIC AMENITY AREA & OPEN SPACE

LANDSCAPE WITHIN
RESIDENTIAL DEVELOPMENT

KOWLOON PARK

VEGETATION WITHIN VACANT LAND

TREE PLANTING AREA

PROPOSED WORKS AREA

ASSESSMENT BOUNDARY

|   | Rev        | Description | Ву | Date |  |  |
|---|------------|-------------|----|------|--|--|
| 1 | Consultant |             |    |      |  |  |

## BRINCKERHOFF

AGREEMENT NO. CE 44/2011 (HY) PROPOSED ROAD IMPROVEMENT WORKS IN WEST KOWLOON RECLAMATION DEVELOPMENT - PHASE 1 INVESTIGATION,

BROAD BRUSH TREE SURVEY PLAN (SHEET 4 OF 5)

| F F          |            |                        |                              |  |  |  |
|--------------|------------|------------------------|------------------------------|--|--|--|
| Drawn<br>CAD | Date<br>-  | Checked<br>-           | Approved<br>-                |  |  |  |
| Scale 1      | :4000 (A3) | Status<br>PREL I M I I | Status<br>PRELIMINARY DESIGN |  |  |  |
|              |            |                        |                              |  |  |  |

© COPYRIGHT RESERVED

路政署 HIGHWAYS DEPARTMENT 主要工程管理處
MAJOR WORKS PROJECT MANAGEMENT OFFICE