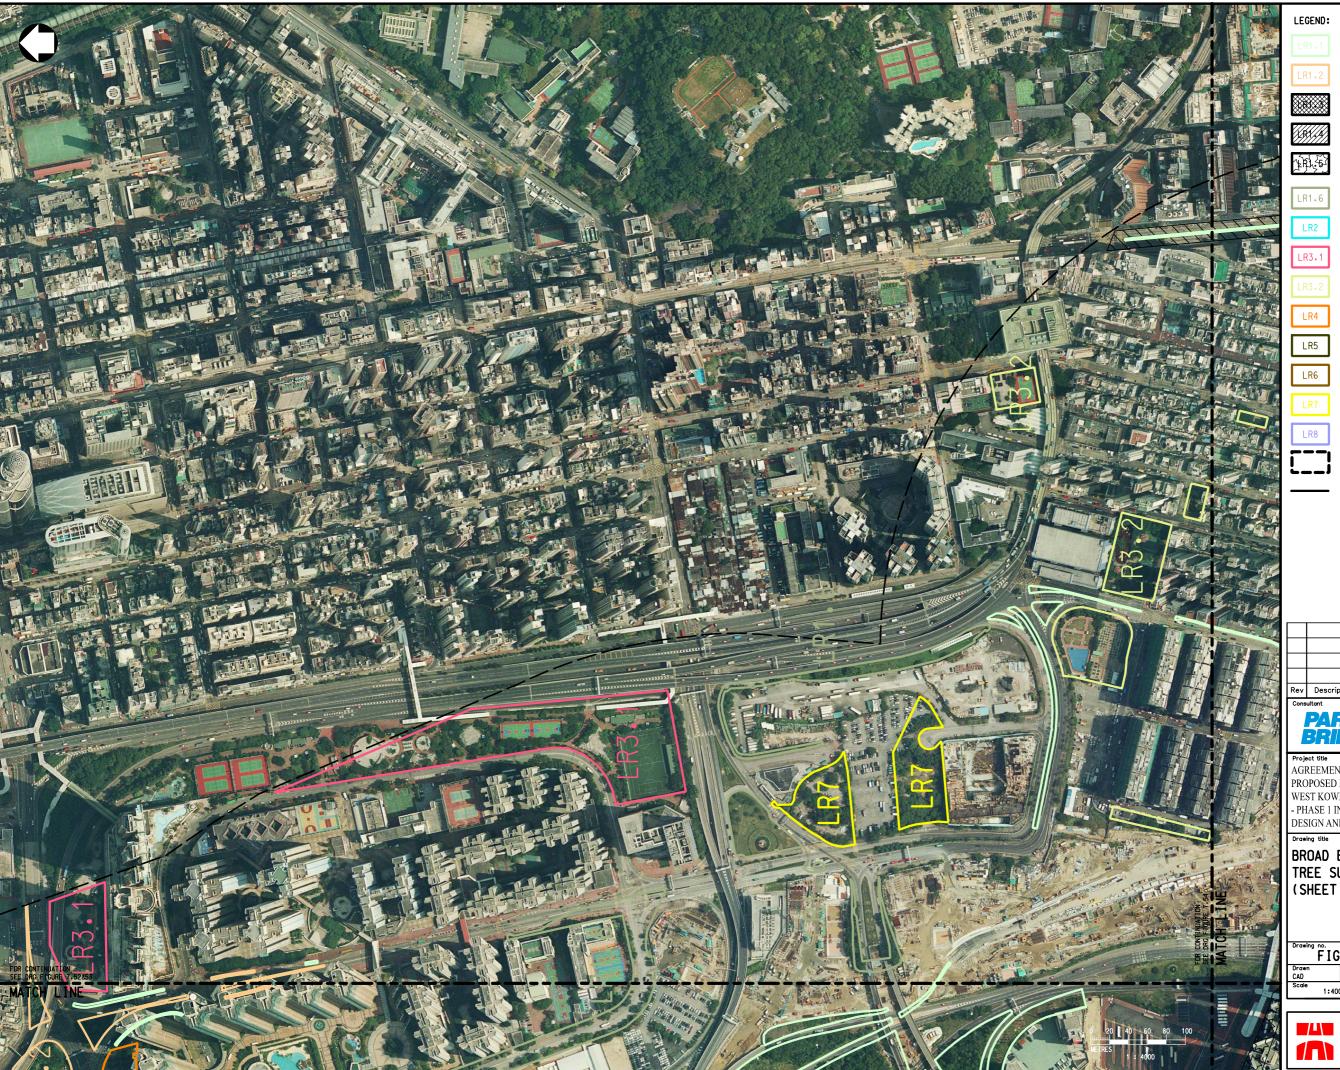

LANDSCAPE WITHIN
RESIDENTIAL DEVELOPMENT

VEGETATION WITHIN VACANT LAND

TREE PLANTING AREA PROPOSED WORKS AREA

ASSESSMENT BOUNDARY

| Rev        | Description | Ву | Date |  |
|------------|-------------|----|------|--|
| Consultant |             |    |      |  |

## BRINCKERHOFF

AGREEMENT NO. CE 44/2011 (HY) PROPOSED ROAD IMPROVEMENT WORKS IN WEST KOWLOON RECLAMATION DEVELOPMENT - PHASE 1 INVESTIGATION, DESIGN AND CONSTRUCTION

BROAD BRUSH TREE SURVEY PLAN (SHEET 5 OF 5)

| FIG                  | Rev. |                    |          |  |
|----------------------|------|--------------------|----------|--|
| Drawn                | Date | Checked            | Approved |  |
| CAD                  | -    | -                  | -        |  |
| Scale<br>1:4000 (A3) |      | PRELIMINARY DESIGN |          |  |