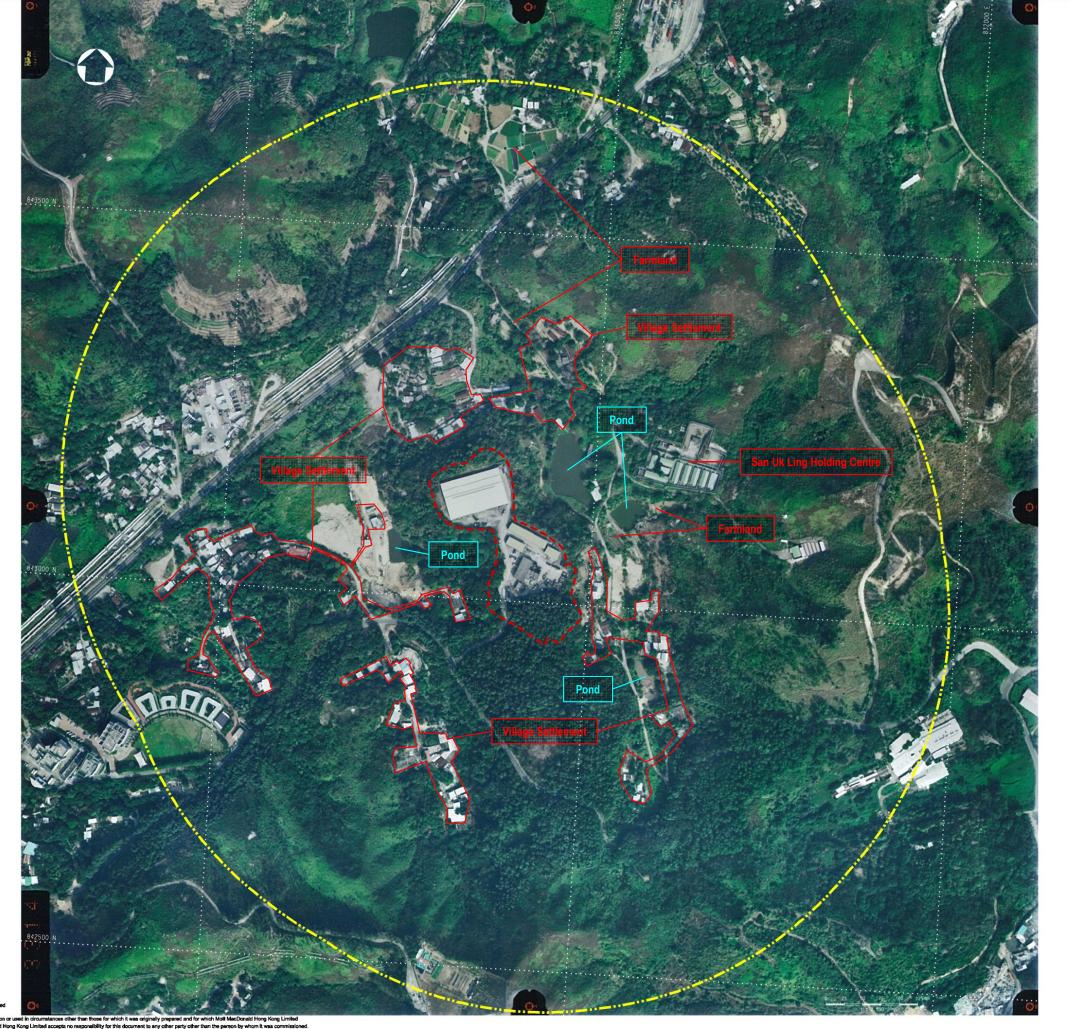

AGREEMENT NO. CE34/2011(EP)
DEVELOPMENT OF ORGANIC WASTE
TREATMENT FACILITIES PHASE 2 FEASIBILITY STUDY

AERIAL VIEW OF LANDSCAPE ASSESSMENT AREA

| Drawing Nur         | nber |        |           |     |
|---------------------|------|--------|-----------|-----|
| Scale at A1<br>1:25 | 500  | Status |           | P1  |
| Dwg check           | HY   | App    | roved     | AFK |
| Drawn               | MING | Coo    | rdination | FY  |
| Designed            | HY   | Eng    | check     | FY  |
|                     |      |        |           |     |

FIGURE 10.3