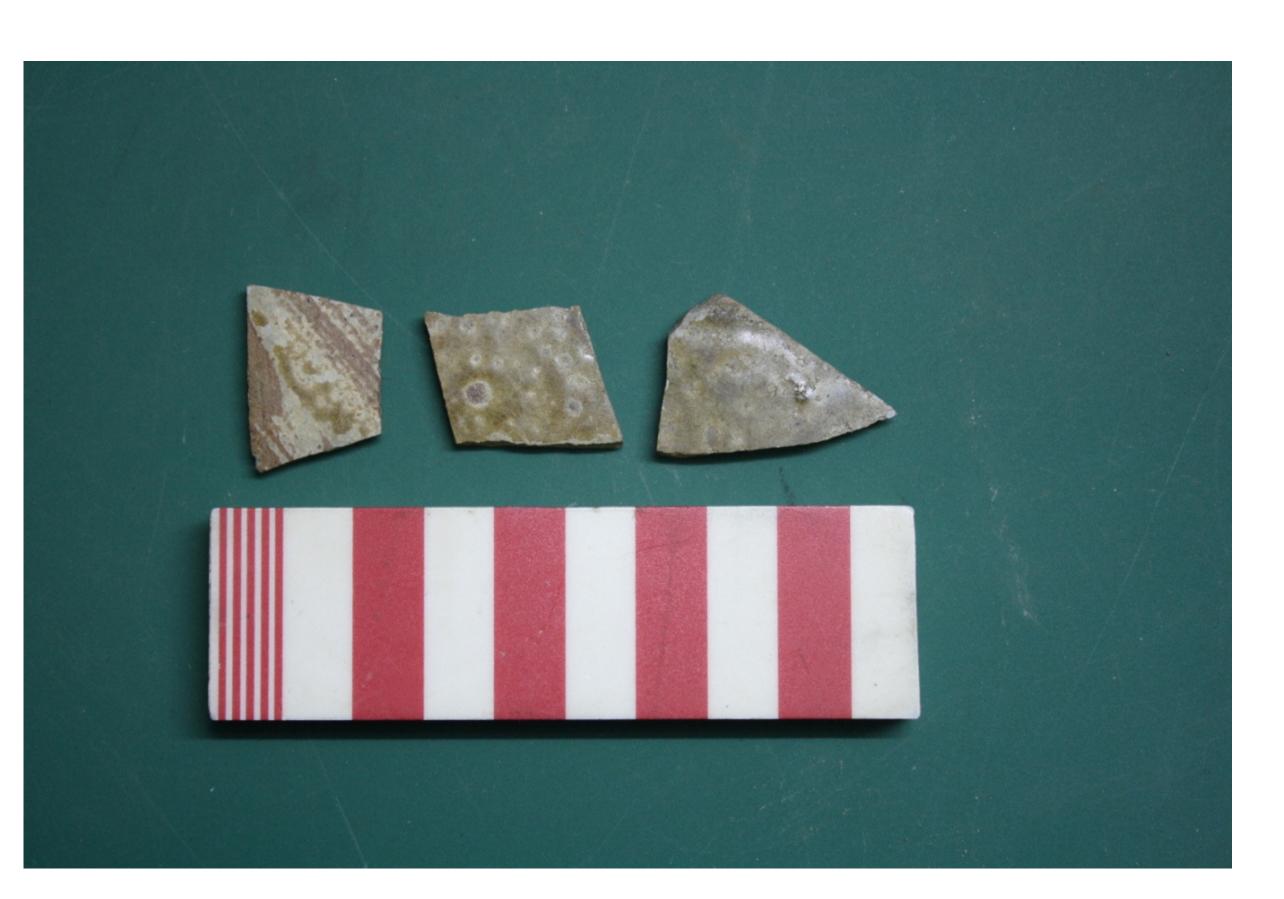

Project

AGREEMENT NO. CE34/2011(EP)
DEVELOPMENT OF ORGANIC WASTE
TREATMENT FACILITIES PHASE 2 FEASIBILITY STUDY

ПНо

PHOTORGRAPH SHOWING THE SONG DYNASTY SHERDS RECOVERED FROM THE SURFACE IN SECTION 3

| Designed    | Eng check    |  |
|-------------|--------------|--|
| Drawn       | Coordination |  |
| Dwg check   | Approved     |  |
| Scale at A1 | Status Rev   |  |