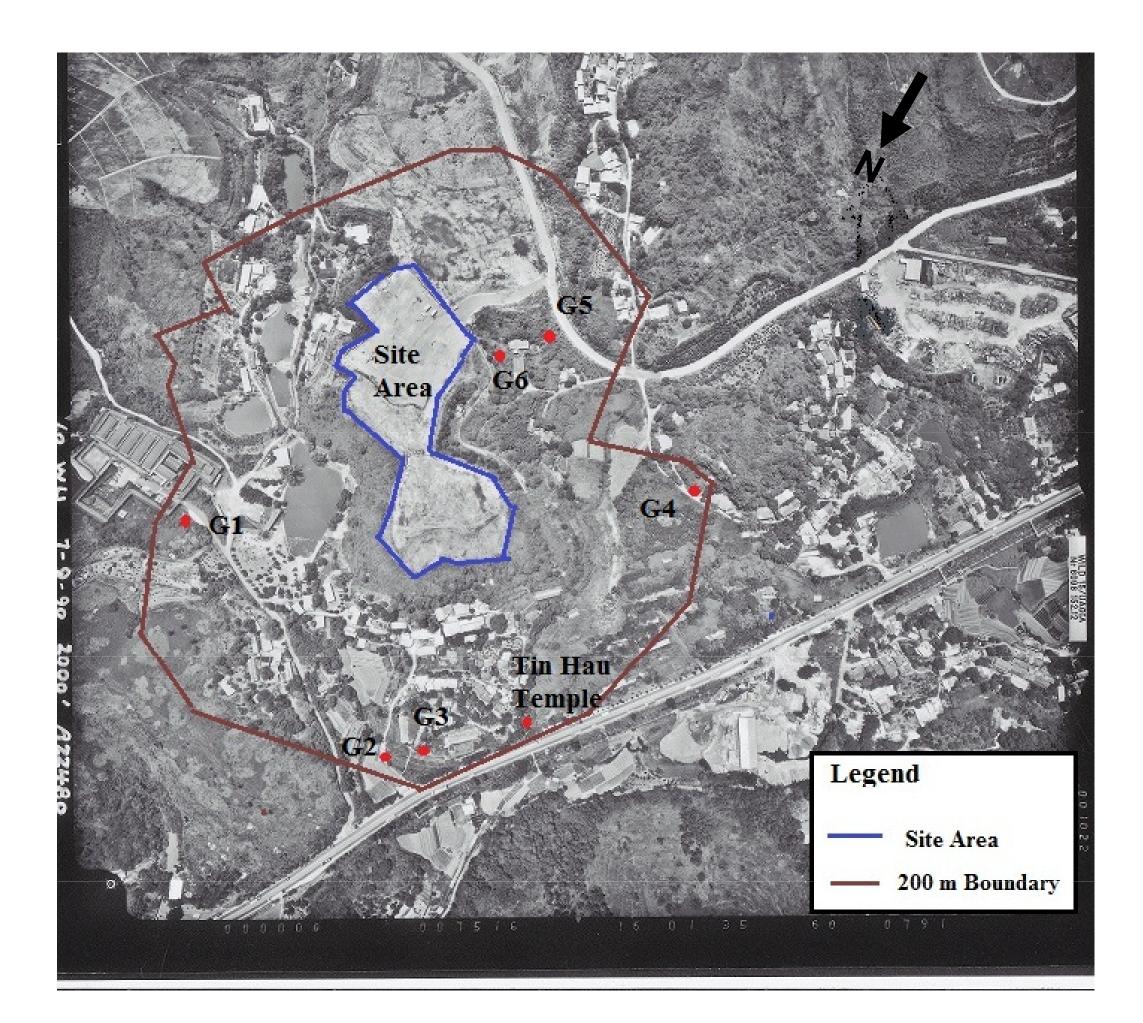

2 TIME: 09:26

| Notes                                                                                                   | 1                         |              |        |                |             |                                                    |        |       |  |  |
|---------------------------------------------------------------------------------------------------------|---------------------------|--------------|--------|----------------|-------------|----------------------------------------------------|--------|-------|--|--|
|                                                                                                         |                           |              |        |                |             |                                                    |        |       |  |  |
|                                                                                                         |                           |              |        |                |             |                                                    |        |       |  |  |
|                                                                                                         |                           |              |        |                |             |                                                    |        |       |  |  |
|                                                                                                         |                           |              |        |                |             |                                                    |        |       |  |  |
|                                                                                                         |                           |              |        |                |             |                                                    |        |       |  |  |
|                                                                                                         |                           |              |        |                |             |                                                    |        |       |  |  |
|                                                                                                         |                           |              |        |                |             |                                                    |        |       |  |  |
| Key to symbols                                                                                          |                           |              |        |                |             |                                                    |        |       |  |  |
|                                                                                                         |                           |              |        |                |             |                                                    |        |       |  |  |
|                                                                                                         |                           |              |        |                |             |                                                    |        |       |  |  |
|                                                                                                         |                           |              |        |                |             |                                                    |        |       |  |  |
|                                                                                                         |                           |              |        |                |             |                                                    |        |       |  |  |
|                                                                                                         |                           |              |        |                |             |                                                    |        |       |  |  |
|                                                                                                         |                           |              |        |                |             |                                                    |        |       |  |  |
|                                                                                                         |                           |              |        |                |             |                                                    |        |       |  |  |
|                                                                                                         |                           |              |        |                |             |                                                    |        |       |  |  |
|                                                                                                         |                           |              |        |                |             |                                                    |        |       |  |  |
|                                                                                                         |                           |              |        |                |             |                                                    |        |       |  |  |
|                                                                                                         |                           |              |        |                |             |                                                    |        |       |  |  |
|                                                                                                         |                           |              |        |                |             |                                                    |        |       |  |  |
|                                                                                                         |                           |              |        |                |             |                                                    |        |       |  |  |
| Refe                                                                                                    | rence dr                  | awing        | 8      |                |             |                                                    |        |       |  |  |
|                                                                                                         |                           |              |        |                |             |                                                    |        |       |  |  |
|                                                                                                         |                           |              |        |                |             |                                                    |        |       |  |  |
|                                                                                                         |                           |              |        |                |             |                                                    |        |       |  |  |
|                                                                                                         |                           |              |        |                |             |                                                    |        |       |  |  |
|                                                                                                         |                           |              |        |                |             |                                                    |        |       |  |  |
|                                                                                                         |                           |              |        |                |             |                                                    |        |       |  |  |
|                                                                                                         |                           |              |        |                |             |                                                    |        |       |  |  |
|                                                                                                         |                           |              |        |                |             |                                                    |        |       |  |  |
|                                                                                                         |                           |              |        |                |             |                                                    |        |       |  |  |
| Rev                                                                                                     | Date                      |              | Drawn  | Description    |             |                                                    | Ch'k'd | App'd |  |  |
|                                                                                                         |                           |              | _      |                |             | 20/F Two Landman<br>100 How Ming Stree             |        |       |  |  |
|                                                                                                         |                           |              |        | M              |             | Kwun Tong, Kowick<br>Hong Kong<br>+852 2828 5757   |        |       |  |  |
|                                                                                                         | Mo                        | ott          | Ma     | cDona          | - Ini       | +852 2828 5757<br>+852 2827 1823<br>www.motimac.co | m_hk   |       |  |  |
| Client                                                                                                  |                           |              |        |                |             |                                                    |        |       |  |  |
|                                                                                                         |                           |              |        |                |             |                                                    |        |       |  |  |
| Environmental Protection Department<br>The Government of the Hong Kong<br>Special Administrative Region |                           |              |        |                |             |                                                    |        |       |  |  |
| C                                                                                                       |                           | ,            | Specia | al Administrat | ve Region   | , ng                                               |        |       |  |  |
| Project                                                                                                 |                           |              |        |                |             |                                                    |        |       |  |  |
|                                                                                                         |                           |              |        |                |             |                                                    |        |       |  |  |
| AGREEMENT NO. CE34/2011(EP)<br>DEVELOPMENT OF ORGANIC WASTE                                             |                           |              |        |                |             |                                                    |        |       |  |  |
| TREATMENT FACILITIES PHASE 2 -<br>FEASIBILITY STUDY                                                     |                           |              |        |                |             |                                                    |        |       |  |  |
|                                                                                                         |                           |              |        |                |             |                                                    |        |       |  |  |
| AERIAL PHOTOGRAPH OF 1990                                                                               |                           |              |        |                |             |                                                    |        |       |  |  |
| _                                                                                                       | SHOWING THE SITE AREA AND |              |        |                |             |                                                    |        |       |  |  |
| LOCATIONS OF HERITAGE<br>RESROUCES                                                                      |                           |              |        |                |             |                                                    |        |       |  |  |
| Desig                                                                                                   |                           |              | 552    |                | Eng check   |                                                    |        |       |  |  |
| Draw                                                                                                    | n                         |              |        |                | Coordinatio | n                                                  |        |       |  |  |
| -                                                                                                       | enteck<br>ent A1          |              |        | Status         | Approved    | Rev                                                |        |       |  |  |
| Deres                                                                                                   | ing http://               |              |        |                |             |                                                    |        |       |  |  |
| Jraw                                                                                                    | ng Nun                    | FIGURE 11.17 |        |                |             |                                                    |        |       |  |  |