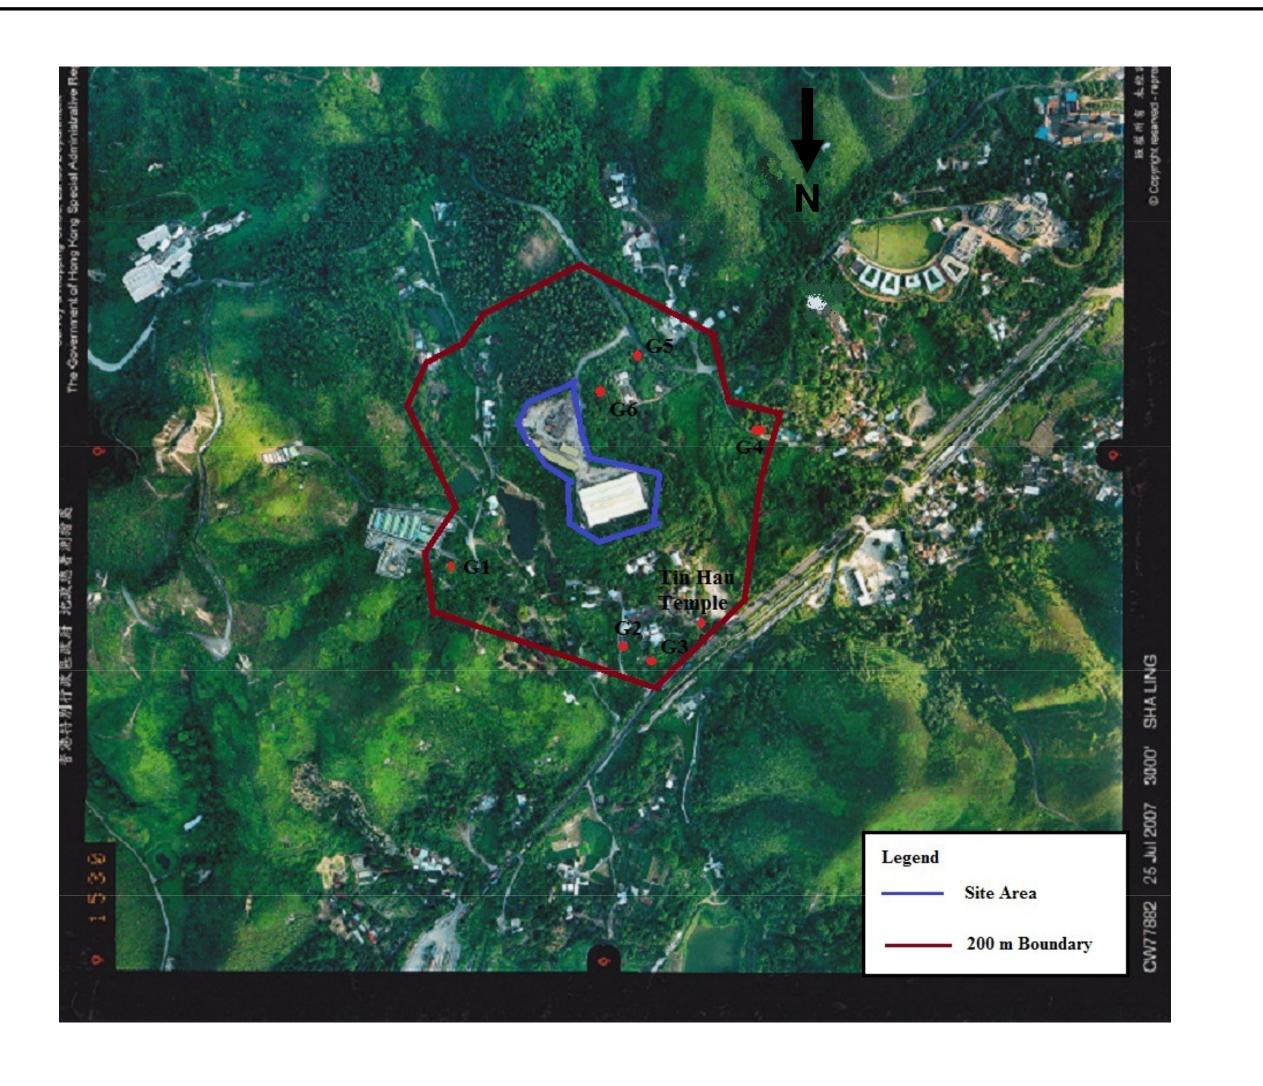

AERIAL PHOTOGRAPH OF 2007
SHOWING THE SITE AREA AND
LOCATIONS OF HERITAGE
RESOURCES

| Designed    |            |        | Eng check    |     |   |
|-------------|------------|--------|--------------|-----|---|
| Drawn       |            |        | Coordination |     |   |
| Owg check   |            |        | Approved     |     |   |
| Scale at A1 | - 5.67 300 | Status |              | Rev | _ |
| icale at A1 |            | Status |              | Rev |   |