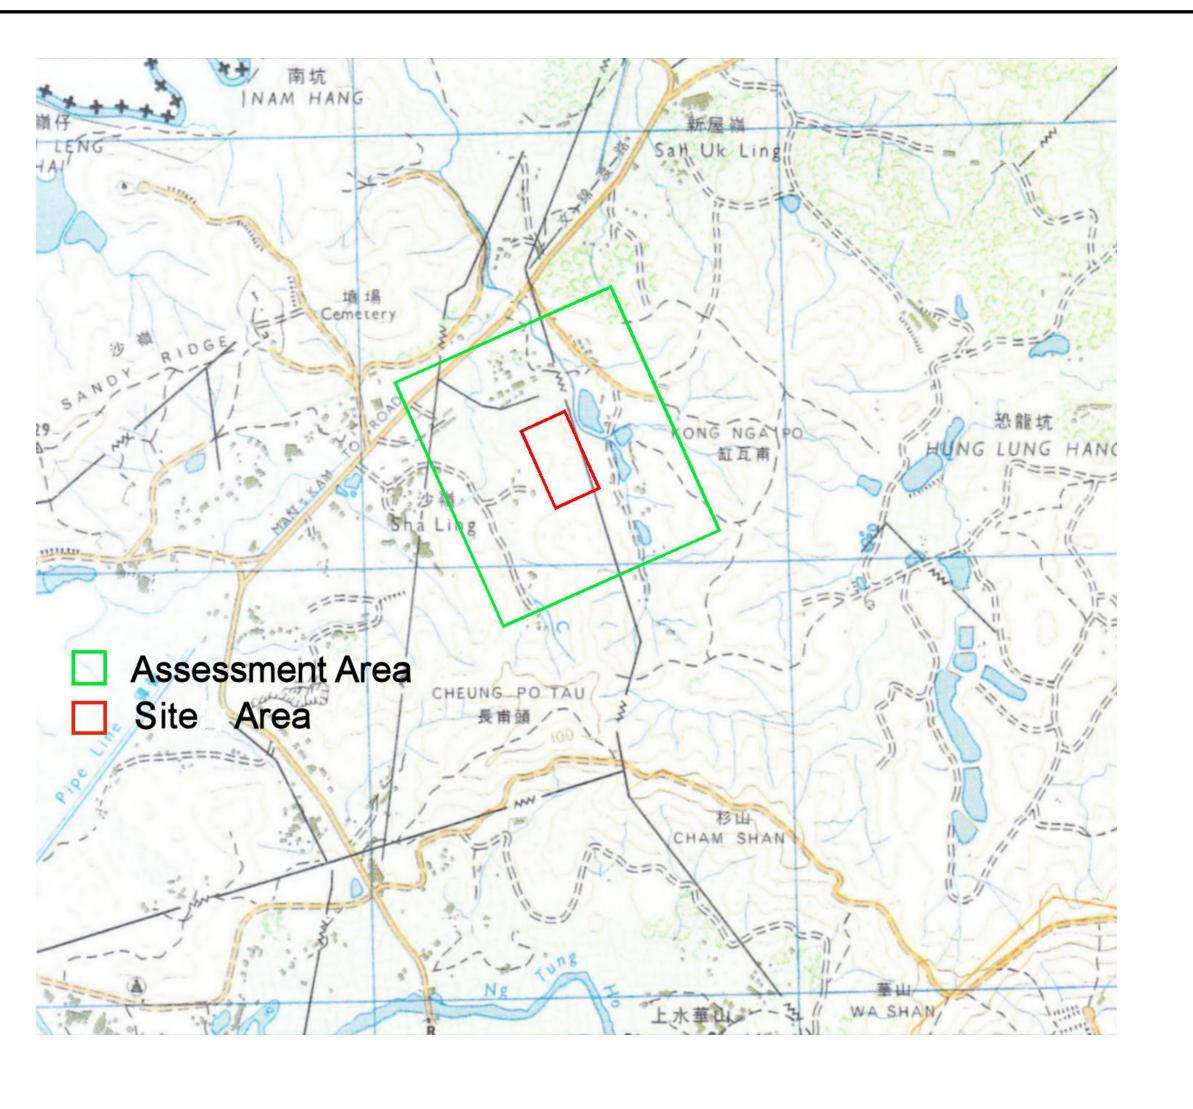

TOPOGRAPHICAL MAP SHOWING THE APPROXIMATE SITE AREA AND ASSESSMENT AREA IN 1957

| Scale at A1 | Status |              | Rev |  |
|-------------|--------|--------------|-----|--|
| Dwg check   |        | Approved     |     |  |
| Drawn       |        | Coordination |     |  |
| Designed    |        | Eng check    |     |  |

FIGURE 11.4

77/sketchlsk019-sk020/Sk020.dpn DATE:0409/2012 TIME:02:28:15